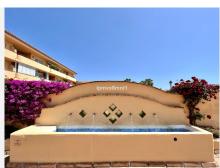

## 오 Elviria

REF# R4695910 365.000 €

| BEDS | BATHS | BUILT | TERRACE |
|------|-------|-------|---------|
| 2    | 2     | 84 m² | 18 m²   |

Fantastic 2 bedroom corner Top apartment in the heart of Elviria. The property has a large living-dining room with direct access to the private covered corner terrace. The terrace from which you can enjoy the sound of the fountain and the colours of the bouganvilles has alternatively the advantage of glass curtains for protection in the winter or for cooling in the summer. It has been tastefully decorated to be used throughout the whole year. Fully fitted kitchen with opening towards the dining area. Master en-suite bedroom with luxury bathroom, fitted wardrobes and direct access to the terrace. The second bedroom also with fitted wardrobe shares a guest bathroom. There are marble floors throughout, hot and cold air conditioning, alarm system,...The complex is gated, it offers two fantastic swimming pools and very well-kept communal areas. There is a very spacious 22m2 parking space in the underground parking area which is well ventilated and full of light, fitting any type of car. The complex was built in 2002, it is located alking distance to the well known 18 Hole Santa María Golf Club with all its fsports and restaurant facilities. Only 5-10 minute walk to shops, bars, restaurants, supermarkets,...and 10-15 minute walk to Elviria's beautiful sandy beaches and its popular beach luxury places like Nicky Beach, Hotel Don Carlos,. chiringuitos...The +34 951 123 083 | +44 (0)330 179 8687 | info@idiligestates.com Local 28, Edificio D, Centro de Negocios Puerta