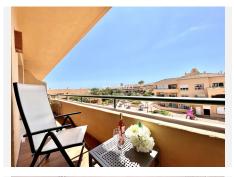

## 오 Elviria

REF# R4695910 365.000 €

| BEDS | BATHS | BUILT | TERRACE |
|------|-------|-------|---------|
| 2    | 2     | 84 m² | 18 m²   |

Fantastic 2 bedroom corner Top apartment in the heart of Elviria. The property has a large living-dining room with direct access to the private covered corner terrace. The terrace from which you can enjoy the sound of the fountain and the colours of the bouganvilles has alternatively the advantage of glass curtains for protection in the winter or for cooling in the summer. It has been tastefully decorated to be used throughout the whole year. Fully fitted kitchen with opening towards the dining area. Master en-suite bedroom with luxury bathroom, fitted wardrobes and direct access to the terrace. The second bedroom also with fitted wardrobe shares a guest bathroom. There are marble floors throughout, hot and cold air conditioning, alarm system,...The complex is gated, it offers two fantastic swimming pools and very well-kept communal areas. There is a very spacious 22m2 parking space in the underground parking area which is well ventilated and full of light, fitting any type of car. The complex was built in 2002, it is located alking distance to the well known 18 Hole Santa María Golf Club with all its fsports and restaurant facilities. Only 5-10 minute walk to shops, bars, restaurants, supermarkets,...and 10-15 minute walk to Elviria's beautiful sandy beaches and its popular beach luxury places like Nicky Beach, Hotel Don Carlos,. chiringuitos...The +34 951 123 083 | +44 (0)330 179 8687 | info@idiligestates.com Local 28, Edificio D, Centro de Negocios Puerta