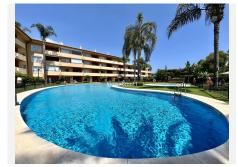

## 오 Elviria

REF# R4695910 365.000 €

| BEDS | BATHS | BUILT | TERRACE |
|------|-------|-------|---------|
| 2    | 2     | 84 m² | 18 m²   |

Fantastic 2 bedroom corner Top apartment in the heart of Elviria. The property has a large living-dining room with direct access to the private covered corner terrace. The terrace from which you can enjoy the sound of the fountain and the colours of the bouganvilles has alternatively the advantage of glass curtains for protection in the winter or for cooling in the summer. It has been tastefully decorated to be used throughout the whole year. Fully fitted kitchen with opening towards the dining area. Master en-suite bedroom with luxury bathroom, fitted wardrobes and direct access to the terrace. The second bedroom also with fitted wardrobe shares a guest bathroom. There are marble floors throughout, hot and cold air conditioning, alarm system,...The complex is gated, it offers two fantastic swimming pools and very well-kept communal areas. There is a very spacious 22m2 parking space in the underground parking area which is well ventilated and full of light, fitting any type of car. The complex was built in 2002, it is located alking distance to the well known 18 Hole Santa María Golf Club with all its fsports and restaurant facilities. Only 5-10 minute walk to shops, bars, restaurants, supermarkets,...and 10-15 minute walk to Elviria's beautiful sandy beaches and its popular beach luxury places like Nicky Beach, Hotel Don Carlos,. chiringuitos...The +34 951 123 083 | +44 (0)330 179 8687 | info@idiligestates.com Local 28, Edificio D, Centro de Negocios Puerta