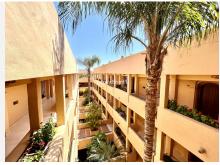

## 오 Elviria

REF# R4695910 365.000 €

| BEDS | BATHS | BUILT | TERRACE |
|------|-------|-------|---------|
| 2    | 2     | 84 m² | 18 m²   |

Fantastic 2 bedroom corner Top apartment in the heart of Elviria. The property has a large living-dining room with direct access to the private covered corner terrace. The terrace from which you can enjoy the sound of the fountain and the colours of the bouganvilles has alternatively the advantage of glass curtains for protection in the winter or for cooling in the summer. It has been tastefully decorated to be used throughout the whole year. Fully fitted kitchen with opening towards the dining area. Master en-suite bedroom with luxury bathroom, fitted wardrobes and direct access to the terrace. The second bedroom also with fitted wardrobe shares a guest bathroom. There are marble floors throughout, hot and cold air conditioning, alarm system,...The complex is gated, it offers two fantastic swimming pools and very well-kept communal areas. There is a very spacious 22m2 parking space in the underground parking area which is well ventilated and full of light, fitting any type of car. The complex was built in 2002, it is located alking distance to the well known 18 Hole Santa María Golf Club with all its fsports and restaurant facilities. Only 5-10 minute walk to shops, bars, restaurants, supermarkets,...and 10-15 minute walk to Elviria's beautiful sandy beaches and its popular beach luxury places like Nicky Beach, Hotel Don Carlos,. chiringuitos...The +34 951 123 083 | +44 (0)330 179 8687 | info@idiligestates.com Local 28, Edificio D, Centro de Negocios Puerta