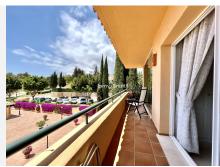

## 오 Elviria

REF# R4695910 365.000 €

| BEDS | BATHS | BUILT | TERRACE |
|------|-------|-------|---------|
| 2    | 2     | 84 m² | 18 m²   |

Fantastic 2 bedroom corner Top apartment in the heart of Elviria. The property has a large living-dining room with direct access to the private covered corner terrace. The terrace from which you can enjoy the sound of the fountain and the colours of the bouganvilles has alternatively the advantage of glass curtains for protection in the winter or for cooling in the summer. It has been tastefully decorated to be used throughout the whole year. Fully fitted kitchen with opening towards the dining area. Master en-suite bedroom with luxury bathroom, fitted wardrobes and direct access to the terrace. The second bedroom also with fitted wardrobe shares a guest bathroom. There are marble floors throughout, hot and cold air conditioning, alarm system,...The complex is gated, it offers two fantastic swimming pools and very well-kept communal areas. There is a very spacious 22m2 parking space in the underground parking area which is well ventilated and full of light, fitting any type of car. The complex was built in 2002, it is located alking distance to the well known 18 Hole Santa María Golf Club with all its fsports and restaurant facilities. Only 5-10 minute walk to shops, bars, restaurants, supermarkets,...and 10-15 minute walk to Elviria's beautiful sandy beaches and its popular beach luxury places like Nicky Beach, Hotel Don Carlos,. chiringuitos...The +34 951 123 083 | +44 (0)330 179 8687 | info@idiligestates.com Local 28, Edificio D, Centro de Negocios Puerta