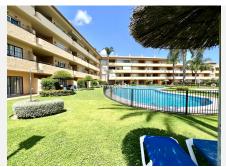

## 오 Elviria

REF# R4695910 365.000 €

| BEDS | BATHS | BUILT | TERRACE |
|------|-------|-------|---------|
| 2    | 2     | 84 m² | 18 m²   |

Fantastic 2 bedroom corner Top apartment in the heart of Elviria. The property has a large living-dining room with direct access to the private covered corner terrace. The terrace from which you can enjoy the sound of the fountain and the colours of the bouganvilles has alternatively the advantage of glass curtains for protection in the winter or for cooling in the summer. It has been tastefully decorated to be used throughout the whole year. Fully fitted kitchen with opening towards the dining area. Master en-suite bedroom with luxury bathroom, fitted wardrobes and direct access to the terrace. The second bedroom also with fitted wardrobe shares a guest bathroom. There are marble floors throughout, hot and cold air conditioning, alarm system,...The complex is gated, it offers two fantastic swimming pools and very well-kept communal areas. There is a very spacious 22m2 parking space in the underground parking area which is well ventilated and full of light, fitting any type of car. The complex was built in 2002, it is located alking distance to the well known 18 Hole Santa María Golf Club with all its fsports and restaurant facilities. Only 5-10 minute walk to shops, bars, restaurants, supermarkets,...and 10-15 minute walk to Elviria's beautiful sandy beaches and its popular beach luxury places like Nicky Beach, Hotel Don Carlos,. chiringuitos...The +34 951 123 083 | +44 (0)330 179 8687 | info@idiligestates.com Local 28, Edificio D, Centro de Negocios Puerta