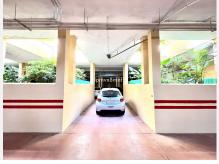

## 오 Elviria

REF# R4695910 365.000 €

| BEDS | BATHS | BUILT | TERRACE |
|------|-------|-------|---------|
| 2    | 2     | 84 m² | 18 m²   |

Fantastic 2 bedroom corner Top apartment in the heart of Elviria. The property has a large living-dining room with direct access to the private covered corner terrace. The terrace from which you can enjoy the sound of the fountain and the colours of the bouganvilles has alternatively the advantage of glass curtains for protection in the winter or for cooling in the summer. It has been tastefully decorated to be used throughout the whole year. Fully fitted kitchen with opening towards the dining area. Master en-suite bedroom with luxury bathroom, fitted wardrobes and direct access to the terrace. The second bedroom also with fitted wardrobe shares a guest bathroom. There are marble floors throughout, hot and cold air conditioning, alarm system,...The complex is gated, it offers two fantastic swimming pools and very well-kept communal areas. There is a very spacious 22m2 parking space in the underground parking area which is well ventilated and full of light, fitting any type of car. The complex was built in 2002, it is located alking distance to the well known 18 Hole Santa María Golf Club with all its fsports and restaurant facilities. Only 5-10 minute walk to shops, bars, restaurants, supermarkets,...and 10-15 minute walk to Elviria's beautiful sandy beaches and its popular beach luxury places like Nicky Beach, Hotel Don Carlos,. chiringuitos...The +34 951 123 083 | +44 (0)330 179 8687 | info@idiligestates.com Local 28, Edificio D, Centro de Negocios Puerta