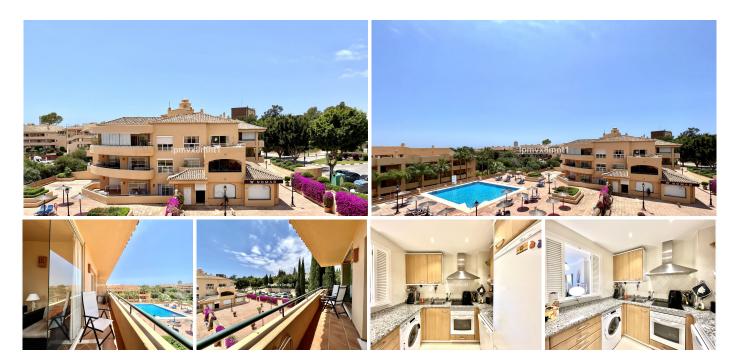

## TOP FLOOR APARTMENT 2 BEDROOMS 2 BATHROOMS IN ELVIRIA

## 오 Elviria

REF# R4695910 365.000 €

| BEDS | BATHS | BUILT | TERRACE |
|------|-------|-------|---------|
| 2    | 2     | 84 m² | 18 m²   |

Fantastic 2 bedroom corner Top apartment in the heart of Elviria. The property has a large living-dining room with direct access to the private covered corner terrace. The terrace from which you can enjoy the sound of the fountain and the colours of the bouganvilles has alternatively the advantage of glass curtains for protection in the winter or for cooling in the summer. It has been tastefully decorated to be used throughout the whole year. Fully fitted kitchen with opening towards the dining area. Master en-suite bedroom with luxury bathroom, fitted wardrobes and direct access to the terrace. The second bedroom also with fitted wardrobe shares a guest bathroom. There are marble floors throughout, hot and cold air conditioning, alarm system,...The complex is gated, it offers two fantastic swimming pools and very well-kept communal areas. There is a very spacious 22m2 parking space in the underground parking area which is well ventilated and full of light, fitting any type of car. The complex was built in 2002, it is located alking distance to the well known 18 Hole Santa María Golf Club with all its fsports and restaurant facilities. Only 5-10 minute walk to shops, bars, restaurants, supermarkets,...and 10-15 minute walk to Elviria's beautiful sandy beaches and its popular beach luxury places like Nicky Beach, Hotel Don Carlos,. chiringuitos...The +34 951 123 083 | +44 (0)330 179 8687 | info@idiligestates.com Local 28, Edificio D, Centro de Negocios Puerta