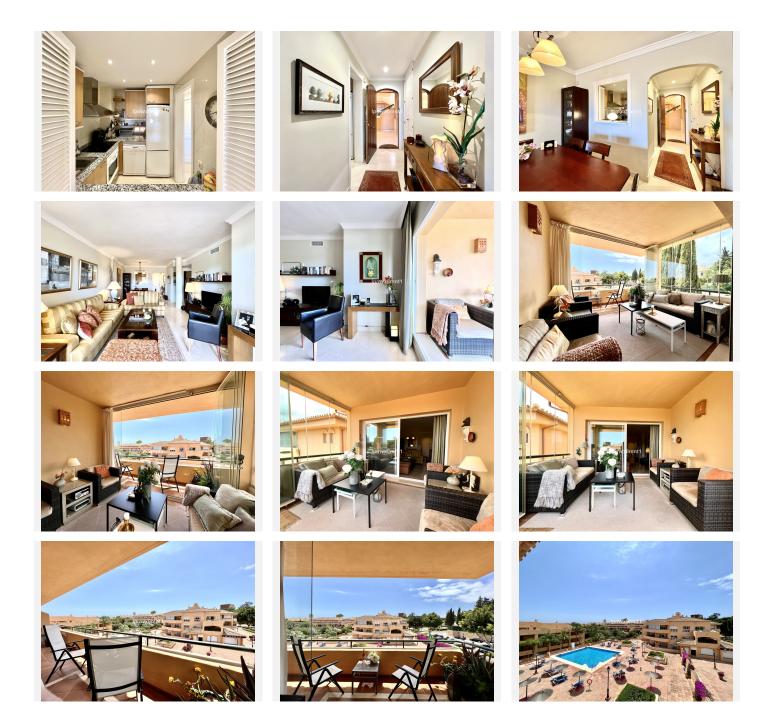

## TOP FLOOR APARTMENT 2 BEDROOMS 2 BATHROOMS IN ELVIRIA

## 오 Elviria

REF# R4695910 365.000 €

| BEDS | BATHS | BUILT | TERRACE |
|------|-------|-------|---------|
| 2    | 2     | 84 m² | 18 m²   |

Fantastic 2 bedroom corner Top apartment in the heart of Elviria. The property has a large living-dining room with direct access to the private covered corner terrace. The terrace from which you can enjoy the sound of the fountain and the colours of the bouganvilles has alternatively the advantage of glass curtains for protection in the winter or for cooling in the summer. It has been tastefully decorated to be used throughout the whole year. Fully fitted kitchen with opening towards the dining area. Master en-suite bedroom with luxury bathroom, fitted wardrobes and direct access to the terrace. The second bedroom also with fitted wardrobe shares a guest bathroom. There are marble floors throughout, hot and cold air conditioning, alarm system,...The complex is gated, it offers two fantastic swimming pools and very well-kept communal areas. There is a very spacious 22m2 parking space in the underground parking area which is well ventilated and full of light, fitting any type of car. The complex was built in 2002, it is located alking distance to the well known 18 Hole Santa María Golf Club with all its fsports and restaurant facilities. Only 5-10 minute walk to shops, bars, restaurants, supermarkets,...and 10-15 minute walk to Elviria's beautiful sandy beaches and its popular beach luxury places like Nicky Beach, Hotel Don Carlos,. chiringuitos...The +34 951 123 083 | +44 (0)330 179 8687 | info@idiligestates.com Local 28, Edificio D, Centro de Negocios Puerta