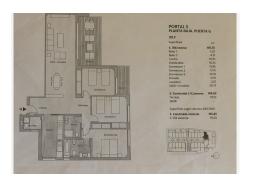

R4693612

REF# R4693612 1.050.000 €

| BEDS | BATHS | BUILT  | TERRACE |
|------|-------|--------|---------|
| 3    | 2     | 149 m² | 18 m²   |

New complex is situated on Elviria Beach, within one of Marbella's most exclusive residential areas, just a 10-minute drive from Marbella city center and 30 minutes from Malaga International Airport. Elviria is renowned for hosting one of Costa del Sol's finest beaches, along with a wide array of gastronomic, entertainment, and golf offerings, featuring some of the region's premier courses such as Santa Maria, Santa Clara, Rio Real, and Marbella Golf, among others. The developer has recently completed a new complex named Estrella del Mar, positioned along the shoreline just a few minutes' stroll from a splendid beach. Constructed in a modern style employing cutting-edge technologies. At Estrella del Mar, the communal areas of the urbanization have been maximized, affording individuality and open volumes to the primary spaces. We present to you a new exclusive apartment within this complex! A brand-new apartment, perhaps the finest within this complex on the middle floor. Offering an excellent layout and expansive area (149 m2 + terrace), with views overlooking the garden, pool, and a bit of the sea. This presents a unique opportunity for those seeking to acquire turnkey housing within a new, contemporary complex in the prestigious East Marbella area, right on the waterfront!!!!