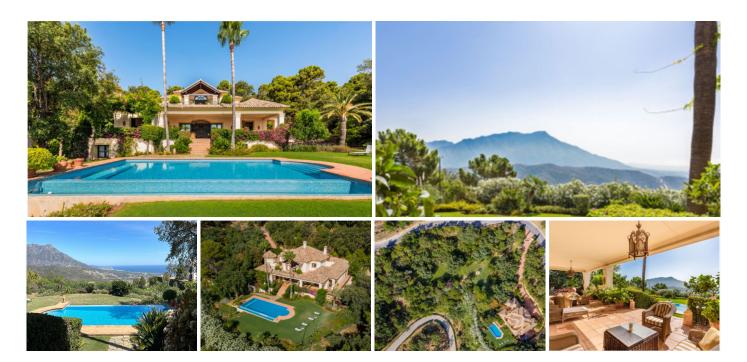

This lovely property is situated in one of the most exclusive country club living environments in Europe: La Zagaleta. Offering the ultimate in refined luxury, security, privacy, the bountiful natural surroundings of a former hunting estate and first-class amenities which include two beautifully manicured golf courses, each with a luxurious clubhouse, an elegant riding centre, racquet club, concierge services, heliport and 24-hour security.

Set on an elevated and extensive 8.200 square metre plot with spectacular views across the surrounding countryside and valley down to the sea. The interiors of this stylish villa feature an entrance hall with double-height ceilings and stairs to the upper level. The hall leads to the lounge with fireplace and a separate formal dining room, both with direct access to the covered terrace which offers garden, pool and sea views. The ground floor also features a guest toilet, 2 bedrooms with en-suite bathrooms, fully fitted kitchen with central island and breakfast corner, pantry and exit to the side terrace with built-in barbecue.

Outdoors, the immaculate garden has a heated swimming pool with electric cover, gazebo, manicured lawns and mature trees offering an idyllic setting to enjoy the impressive views.