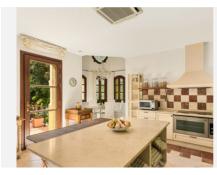

Set on an elevated and extensive 8.200 square metre plot with spectacular views across the surrounding countryside and valley down to the sea. The interiors of this stylish villa feature an entrance hall with double-height ceilings and stairs to the upper level. The hall leads to the lounge with fireplace and a separate formal dining room, both with direct access to the covered terrace which offers garden, pool and sea views. The ground floor also features a guest toilet, 2 bedrooms with en-suite bathrooms, fully fitted kitchen with central island and breakfast corner, pantry and exit to the side terrace with built-in barbecue.