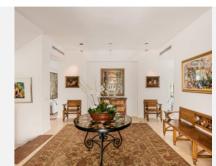

Set on an elevated and extensive 8.200 square metre plot with spectacular views across the surrounding countryside and valley down to the sea. The interiors of this stylish villa feature an entrance hall with double-height ceilings and stairs to the upper level. The hall leads to the lounge with fireplace and a separate formal dining room, both with direct access to the covered terrace which offers garden, pool and sea views. The ground floor also features a guest toilet, 2 bedrooms with en-suite bathrooms, fully fitted kitchen with central island and breakfast corner, pantry and exit to the side terrace with built-in barbecue.