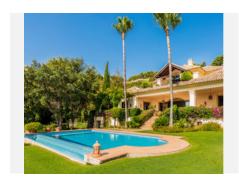

Set on an elevated and extensive 8.200 square metre plot with spectacular views across the surrounding countryside and valley down to the sea. The interiors of this stylish villa feature an entrance hall with double-height ceilings and stairs to the upper level. The hall leads to the lounge with fireplace and a separate formal dining room, both with direct access to the covered terrace which offers garden, pool and sea views. The ground floor also features a guest toilet, 2 bedrooms with en-suite bathrooms, fully fitted kitchen with central island and breakfast corner, pantry and exit to the side terrace with built-in barbecue.

Outdoors, the immaculate garden has a heated swimming pool with electric cover, gazebo, manicured lawns and mature trees offering an idyllic setting to enjoy the impressive views.