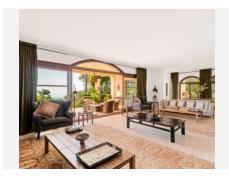

Set on an elevated and extensive 8.200 square metre plot with spectacular views across the surrounding countryside and valley down to the sea. The interiors of this stylish villa feature an entrance hall with double-height ceilings and stairs to the upper level. The hall leads to the lounge with fireplace and a separate formal dining room, both with direct access to the covered terrace which offers garden, pool and sea views. The ground floor also features a guest toilet, 2 bedrooms with en-suite bathrooms, fully fitted kitchen with central island and breakfast corner, pantry and exit to the side terrace with built-in barbecue.