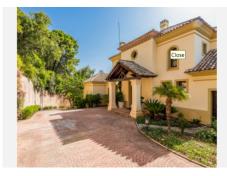

## HOUSE 5 BEDROOMS 5 BATHROOMS IN LA ZAGALETA

La Zagaleta

REF# R4692277 6.600.000 €

| BEDS | BATHS | BUILT               | PLOT    |
|------|-------|---------------------|---------|
| 5    | 5     | 1106 m <sup>2</sup> | 8284 m² |

Set on an elevated and extensive 8.200 square metre plot with spectacular views across the surrounding countryside and valley down to the sea. The interiors of this stylish villa feature an entrance hall with double-height ceilings and stairs to the upper level. The hall leads to the lounge with fireplace and a separate formal dining room, both with direct access to the covered terrace which offers garden, pool and sea views. The ground floor also features a guest toilet, 2 bedrooms with en-suite bathrooms, fully fitted kitchen with central island and breakfast corner, pantry and exit to the side terrace with built-in barbecue.