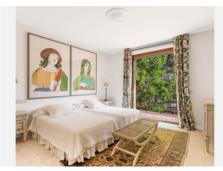

Set on an elevated and extensive 8.200 square metre plot with spectacular views across the surrounding countryside and valley down to the sea. The interiors of this stylish villa feature an entrance hall with double-height ceilings and stairs to the upper level. The hall leads to the lounge with fireplace and a separate formal dining room, both with direct access to the covered terrace which offers garden, pool and sea views. The ground floor also features a guest toilet, 2 bedrooms with en-suite bathrooms, fully fitted kitchen with central island and breakfast corner, pantry and exit to the side terrace with built-in barbecue.

The upper floor is entirely occupied by a master bedroom which has a marble bathroom ensuite and dressing area. From its private terrace, there are lovely sea views.

The garden level offers a spacious lounge with exit to the garden, large fourth bedrooms with en-suite bathroom, sauna, wine cellar, garage for 3 cars and a staff bedroom with a shower room.