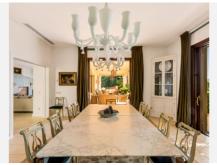

Set on an elevated and extensive 8.200 square metre plot with spectacular views across the surrounding countryside and valley down to the sea. The interiors of this stylish villa feature an entrance hall with double-height ceilings and stairs to the upper level. The hall leads to the lounge with fireplace and a separate formal dining room, both with direct access to the covered terrace which offers garden, pool and sea views. The ground floor also features a guest toilet, 2 bedrooms with en-suite bathrooms, fully fitted kitchen with central island and breakfast corner, pantry and exit to the side terrace with built-in barbecue.