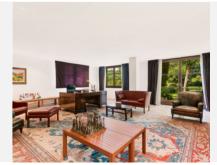

Set on an elevated and extensive 8.200 square metre plot with spectacular views across the surrounding countryside and valley down to the sea. The interiors of this stylish villa feature an entrance hall with double-height ceilings and stairs to the upper level. The hall leads to the lounge with fireplace and a separate formal dining room, both with direct access to the covered terrace which offers garden, pool and sea views. The ground floor also features a guest toilet, 2 bedrooms with en-suite bathrooms, fully fitted kitchen with central island and breakfast corner, pantry and exit to the side terrace with built-in barbecue.