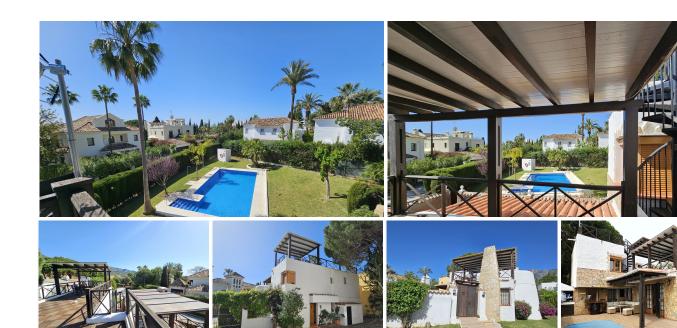

## R4690084

Sierra Blanca

REF# R4690084 825.000 €

| BEDS | BATHS | BUILT  | PLOT               | TERRACE |
|------|-------|--------|--------------------|---------|
| 3    | 3     | 166 m² | 200 m <sup>2</sup> | 109 m²  |

This gem of a house is for sale in the exclusive residential area of Sierra Blanca, Marbella. If you are looking for a one off property, something full of character in a quaint and bespoke urbanisation, then come and see this great 3 bedroom house. It is one of only 18 houses located in a charming Andalucian style urbanisation with cobbled streets, bougainvillea, fountains, gardens and a communal pool. The house is a stand alone villa with private pool and has direct access to the communal swimming pool and gardens which is ideal for families with children. This property has two entrances. The main door into the house is within the gated walls of the urbanisation with a second entrance on street level with beautiful Andalusian wooden doors that take you into the paved terraced area with private pool. The ground floor has an open plan style living area with sitting room, dining area, office snug, a kitchen with breakfast bar, 1 large bedroom with direct access to the terrace and pool area and 1 full bathroom with walk in shower. Upstairs there are 2 large bedrooms, both with ensuite bathrooms. On this level there is direct access to the upstairs terrace with dining area and chill out zone. From this upstairs terrace there is a staircase up to the roof terrace where you can unwind after a long day, watch the sun go down and star gaze on lazy summer evenings. This property offers a unique refurbishment project for somebody looking to live in a home full of character, in an exclusive area of Marbella and surrounded by multimillion euro properties. Buying a property in Sierra Blanca is investing in