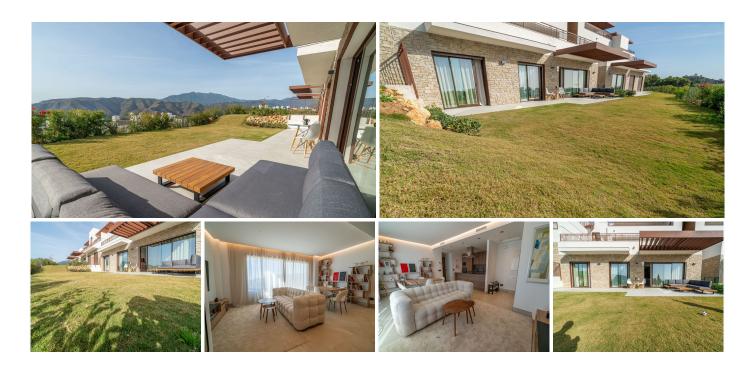

R4689334

REF# R4689334 439.000 €

| BEDS | BATHS | BUILT  | TERRACE |
|------|-------|--------|---------|
| 2    | 2     | 110 m² | 20 m²   |

UNIQUE OPPORTUNITY! Luxury and tranquility are found in this place. The panoramic views of the sea and the lake, in the mountain of La Concha de Marbella. Just 10 minutes by car from Marbella and Puerto Banús, it is located in a quiet paradise, with views of the lake, the sea and the mountains, but so close to everything that the Marbella area has to offer. An exterior ground floor that offers the luxurious, modern internal details, and at the same time the warmth of the design make this property a GREAT OPPORTUNITY. Whether you are looking for it to live or invest, its spacious rooms with built-in wardrobes, and complete bathrooms with top quality finishes will make your stay here unforgettable. All rooms have panoramic windows and access to the terrace and garden to enjoy contact with nature. A kitchen open to the living room and overlooking the extraordinary garden will make you enjoy the best moments with family or friends. The parking space has a charger for electric cars. The urbanization has sidewalks, garden areas, parking for guests and rural pedestrian paths.