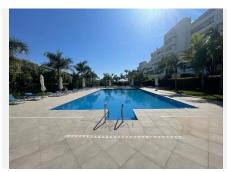

## R4688470

• Guadalmina Baja

REF# R4688470 1.055.000 €

| BEDS | BATHS | BUILT  | PLOT  | TERRACE |
|------|-------|--------|-------|---------|
| 3    | 2     | 140 m² | 93 m² | 68 m²   |

Extraordinary ground floor with terrace and private garden in a prominent urbanization in Guadalmina Baja, Marbella. The property is located in a residential area that enjoys direct access to the Linda Vista beach and the Golf Course. In the immediate vicinity it has all the necessary services and various leisure options. The house has a large living room with open kitchen, master bedroom with full bathroom en suite, two bedrooms, guest bathroom and a large garden with irrigation (maintenance carried out by the community gardeners) and terrace. The house is equipped with underfloor heating in all rooms, hot water and a very pleasant fireplace, and all the appliances necessary to move into. Possibility of storage room and garage, not included, and with a price to negotiate. The urbanization has enormous gardens and a swimming pool, as well as direct access to the Guadalmina golf course, paddle tennis courts and the sea. Enviar comentarios Paneles laterales Historial Guardado Contribuye