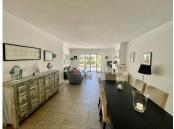

## R4688470

• Guadalmina Baja

REF# R4688470 1.055.000 €

| BEDS | BATHS | BUILT  | PLOT  | TERRACE |
|------|-------|--------|-------|---------|
| 3    | 2     | 140 m² | 93 m² | 68 m²   |

Extraordinary ground floor with terrace and private garden in a prominent urbanization in Guadalmina Baja, Marbella. The property is located in a residential area that enjoys direct access to the Linda Vista beach and the Golf Course. In the immediate vicinity it has all the necessary services and various leisure options. The house has a large living room with open kitchen, master bedroom with full bathroom en suite, two bedrooms, guest bathroom and a large garden with irrigation (maintenance carried out by the community gardeners) and terrace. The house is equipped with underfloor heating in all rooms, hot water and a very pleasant fireplace, and all the appliances necessary to move into. Possibility of storage room and garage, not included, and with a price to negotiate. The urbanization has enormous gardens and a swimming pool, as well as direct access to the Guadalmina golf course, paddle tennis courts and the sea. Enviar comentarios Paneles laterales Historial Guardado Contribuye