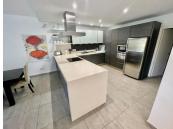

## R4688470

• Guadalmina Baja

REF# R4688470 1.055.000 €

| BEDS | BATHS | BUILT  | PLOT  | TERRACE |
|------|-------|--------|-------|---------|
| 3    | 2     | 140 m² | 93 m² | 68 m²   |

Extraordinary ground floor with terrace and private garden in a prominent urbanization in Guadalmina Baja, Marbella. The property is located in a residential area that enjoys direct access to the Linda Vista beach and the Golf Course. In the immediate vicinity it has all the necessary services and various leisure options. The house has a large living room with open kitchen, master bedroom with full bathroom en suite, two bedrooms, guest bathroom and a large garden with irrigation (maintenance carried out by the community gardeners) and terrace. The house is equipped with underfloor heating in all rooms, hot water and a very pleasant fireplace, and all the appliances necessary to move into. Possibility of storage room and garage, not included, and with a price to negotiate. The urbanization has enormous gardens and a swimming pool, as well as direct access to the Guadalmina golf course, paddle tennis courts and the sea. Enviar comentarios Paneles laterales Historial Guardado Contribuye