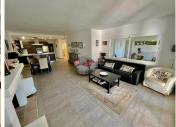

## R4688470

• Guadalmina Baja

REF# R4688470 1.055.000 €

| BEDS | BATHS | BUILT  | PLOT  | TERRACE |
|------|-------|--------|-------|---------|
| 3    | 2     | 140 m² | 93 m² | 68 m²   |

Extraordinary ground floor with terrace and private garden in a prominent urbanization in Guadalmina Baja, Marbella. The property is located in a residential area that enjoys direct access to the Linda Vista beach and the Golf Course. In the immediate vicinity it has all the necessary services and various leisure options. The house has a large living room with open kitchen, master bedroom with full bathroom en suite, two bedrooms, guest bathroom and a large garden with irrigation (maintenance carried out by the community gardeners) and terrace. The house is equipped with underfloor heating in all rooms, hot water and a very pleasant fireplace, and all the appliances necessary to move into. Possibility of storage room and garage, not included, and with a price to negotiate. The urbanization has enormous gardens and a swimming pool, as well as direct access to the Guadalmina golf course, paddle tennis courts and the sea. Enviar comentarios Paneles laterales Historial Guardado Contribuye