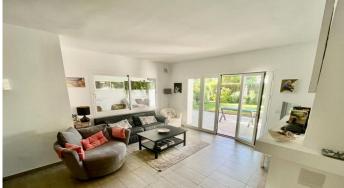

## R4688470

• Guadalmina Baja

REF# R4688470 1.055.000 €

| BEDS | BATHS | BUILT  | PLOT  | TERRACE |
|------|-------|--------|-------|---------|
| 3    | 2     | 140 m² | 93 m² | 68 m²   |

Extraordinary ground floor with terrace and private garden in a prominent urbanization in Guadalmina Baja, Marbella. The property is located in a residential area that enjoys direct access to the Linda Vista beach and the Golf Course. In the immediate vicinity it has all the necessary services and various leisure options. The house has a large living room with open kitchen, master bedroom with full bathroom en suite, two bedrooms, guest bathroom and a large garden with irrigation (maintenance carried out by the community gardeners) and terrace. The house is equipped with underfloor heating in all rooms, hot water and a very pleasant fireplace, and all the appliances necessary to move into. Possibility of storage room and garage, not included, and with a price to negotiate. The urbanization has enormous gardens and a swimming pool, as well as direct access to the Guadalmina golf course, paddle tennis courts and the sea. Enviar comentarios Paneles laterales Historial Guardado Contribuye