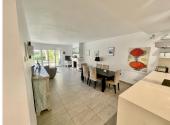

## R4688470

• Guadalmina Baja

REF# R4688470 1.055.000 €

| BEDS | BATHS | BUILT  | PLOT  | TERRACE |
|------|-------|--------|-------|---------|
| 3    | 2     | 140 m² | 93 m² | 68 m²   |

Extraordinary ground floor with terrace and private garden in a prominent urbanization in Guadalmina Baja, Marbella. The property is located in a residential area that enjoys direct access to the Linda Vista beach and the Golf Course. In the immediate vicinity it has all the necessary services and various leisure options. The house has a large living room with open kitchen, master bedroom with full bathroom en suite, two bedrooms, guest bathroom and a large garden with irrigation (maintenance carried out by the community gardeners) and terrace. The house is equipped with underfloor heating in all rooms, hot water and a very pleasant fireplace, and all the appliances necessary to move into. Possibility of storage room and garage, not included, and with a price to negotiate. The urbanization has enormous gardens and a swimming pool, as well as direct access to the Guadalmina golf course, paddle tennis courts and the sea. Enviar comentarios Paneles laterales Historial Guardado Contribuye