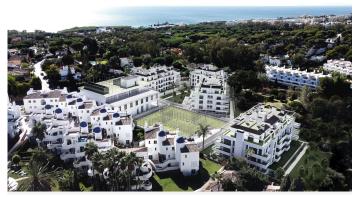

## R4688305

Calahonda

REF# R4688305 255.150 €

| BEDS | BATHS | BUILT | TERRACE |
|------|-------|-------|---------|
| 1    | 1     | 56 m² | 10 m²   |

We still have 37 properties for sale consisting of 1 and 2 bedroom apartments. The construction will start at the beginning of 2025 and it will be finished by the summer of 2027.

These properties are unique due to the fact that;

- They are a great investment being tourist apartments with an on-site management company should your buyers wish to rent it out
- The location is in walking distance to an abundance of facilities, 40 + restaurants, beaches, a medical center and only a 25 minute drive from Malaga Airport
- The amazing Padel and Sports Club is next door and includes the popular restaurant Heaven and a wellness center. The gym offers a one time payment for a life time membership (incl. 4 VIP passes)
- The community will be gated with a large communal swimming pool, a putting green and Mediterranean gardens
- Each property is sold with a completely fitted kitchen, porcelain tiled floors, double glazing and airconditioning hot/cold (aerotermina)
- The price includes an underground parking space +34 951 123 083 | +44 (0)330 179 8687 | info@idiliqestates.com Local 28, Edificio D, Centro de Negocios Puerta de Banús, N-340, Km 175, 29660 Nueva Andlaucia