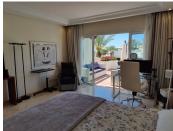

## PENTHOUSE 2 BEDROOMS 3 BATHROOMS IN PUERTO BANÚS

Puerto Banús

REF# R4688158 1.700.000 €

| BEDS | BATHS | BUILT  | TERRACE |
|------|-------|--------|---------|
| 2    | 3     | 182 m² | 94 m²   |

Wonderful duplex penthouse in one of the most prestigious urbanization in front of the beach in Puerto Banús. The complex offers an excellent level of security, tropical gardens with streams, ponds and swimming pools, gym, spa (jacuzzi, sauna, steam bath), games room and direct access to the promenade and beach. The property has been renovated and consists of: living / dining room with access to a large terrace facing south and overlooking the gardens; Fully equipped kitchen; Laundry room and pantry; Upper floor with master bedroom en suite and access to a large terrace with barbecue area; Another en suite bedroom and a separate guest bathroom. The 3rd bathroom was opened up to be included in the ample living/dining area, but could easily be separated again. Includes two parking spaces and storage room in the underground garage. A fabulous luxury apartment, just a few steps from the sea and Puerto Banús!