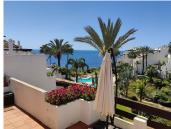

## PENTHOUSE 2 BEDROOMS 3 BATHROOMS IN PUERTO BANÚS

Puerto Banús

REF# R4688158 1.700.000 €

| BEDS | BATHS | BUILT  | TERRACE |
|------|-------|--------|---------|
| 2    | 3     | 182 m² | 94 m²   |

Wonderful duplex penthouse in one of the most prestigious urbanization in front of the beach in Puerto Banús. The complex offers an excellent level of security, tropical gardens with streams, ponds and swimming pools, gym, spa (jacuzzi, sauna, steam bath), games room and direct access to the promenade and beach. The property has been renovated and consists of: living / dining room with access to a large terrace facing south and overlooking the gardens; Fully equipped kitchen; Laundry room and pantry; Upper floor with master bedroom en suite and access to a large terrace with barbecue area; Another en suite bedroom and a separate guest bathroom. The 3rd bathroom was opened up to be included in the ample living/dining area, but could easily be separated again. Includes two parking spaces and storage room in the underground garage. A fabulous luxury apartment, just a few steps from the sea and Puerto Banús!