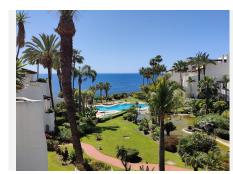

## PENTHOUSE 2 BEDROOMS 3 BATHROOMS IN PUERTO BANÚS

Puerto Banús

REF# R4688158 1.700.000 €

| BEDS | BATHS | BUILT  | TERRACE |
|------|-------|--------|---------|
| 2    | 3     | 182 m² | 94 m²   |

Wonderful duplex penthouse in one of the most prestigious urbanization in front of the beach in Puerto Banús. The complex offers an excellent level of security, tropical gardens with streams, ponds and swimming pools, gym, spa (jacuzzi, sauna, steam bath), games room and direct access to the promenade and beach. The property has been renovated and consists of: living / dining room with access to a large terrace facing south and overlooking the gardens; Fully equipped kitchen; Laundry room and pantry; Upper floor with master bedroom en suite and access to a large terrace with barbecue area; Another en suite bedroom and a separate guest bathroom. The 3rd bathroom was opened up to be included in the ample living/dining area, but could easily be separated again. Includes two parking spaces and storage room in the underground garage. A fabulous luxury apartment, just a few steps from the sea and Puerto Banús!