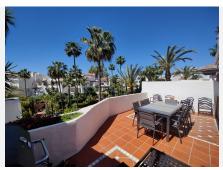

## PENTHOUSE 2 BEDROOMS 3 BATHROOMS IN PUERTO BANÚS

Puerto Banús

REF# R4688158 1.700.000 €

| BEDS | BATHS | BUILT  | TERRACE |
|------|-------|--------|---------|
| 2    | 3     | 182 m² | 94 m²   |

Wonderful duplex penthouse in one of the most prestigious urbanization in front of the beach in Puerto Banús. The complex offers an excellent level of security, tropical gardens with streams, ponds and swimming pools, gym, spa (jacuzzi, sauna, steam bath), games room and direct access to the promenade and beach. The property has been renovated and consists of: living / dining room with access to a large terrace facing south and overlooking the gardens; Fully equipped kitchen; Laundry room and pantry; Upper floor with master bedroom en suite and access to a large terrace with barbecue area; Another en suite bedroom and a separate guest bathroom. The 3rd bathroom was opened up to be included in the ample living/dining area, but could easily be separated again. Includes two parking spaces and storage room in the underground garage. A fabulous luxury apartment, just a few steps from the sea and Puerto Banús!