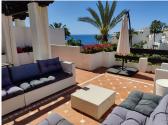

## PENTHOUSE 2 BEDROOMS 3 BATHROOMS IN PUERTO BANÚS

Puerto Banús

REF# R4688158 1.700.000 €

| BEDS | BATHS | BUILT  | TERRACE |
|------|-------|--------|---------|
| 2    | 3     | 182 m² | 94 m²   |

Wonderful duplex penthouse in one of the most prestigious urbanization in front of the beach in Puerto Banús. The complex offers an excellent level of security, tropical gardens with streams, ponds and swimming pools, gym, spa (jacuzzi, sauna, steam bath), games room and direct access to the promenade and beach. The property has been renovated and consists of: living / dining room with access to a large terrace facing south and overlooking the gardens; Fully equipped kitchen; Laundry room and pantry; Upper floor with master bedroom en suite and access to a large terrace with barbecue area; Another en suite bedroom and a separate guest bathroom. The 3rd bathroom was opened up to be included in the ample living/dining area, but could easily be separated again. Includes two parking spaces and storage room in the underground garage. A fabulous luxury apartment, just a few steps from the sea and Puerto Banús!