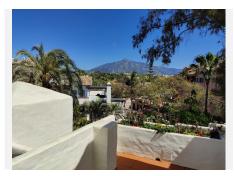

## PENTHOUSE 2 BEDROOMS 3 BATHROOMS IN PUERTO BANÚS

Puerto Banús

REF# R4688158 1.700.000 €

| BEDS | BATHS | BUILT  | TERRACE |
|------|-------|--------|---------|
| 2    | 3     | 182 m² | 94 m²   |

Wonderful duplex penthouse in one of the most prestigious urbanization in front of the beach in Puerto Banús. The complex offers an excellent level of security, tropical gardens with streams, ponds and swimming pools, gym, spa (jacuzzi, sauna, steam bath), games room and direct access to the promenade and beach. The property has been renovated and consists of: living / dining room with access to a large terrace facing south and overlooking the gardens; Fully equipped kitchen; Laundry room and pantry; Upper floor with master bedroom en suite and access to a large terrace with barbecue area; Another en suite bedroom and a separate guest bathroom. The 3rd bathroom was opened up to be included in the ample living/dining area, but could easily be separated again. Includes two parking spaces and storage room in the underground garage. A fabulous luxury apartment, just a few steps from the sea and Puerto Banús!