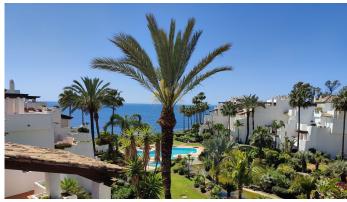

## PENTHOUSE 2 BEDROOMS 3 BATHROOMS IN PUERTO BANÚS

Puerto Banús

REF# R4688158 1.700.000 €

| BEDS | BATHS | BUILT  | TERRACE |
|------|-------|--------|---------|
| 2    | 3     | 182 m² | 94 m²   |

Wonderful duplex penthouse in one of the most prestigious urbanization in front of the beach in Puerto Banús. The complex offers an excellent level of security, tropical gardens with streams, ponds and swimming pools, gym, spa (jacuzzi, sauna, steam bath), games room and direct access to the promenade and beach. The property has been renovated and consists of: living / dining room with access to a large terrace facing south and overlooking the gardens; Fully equipped kitchen; Laundry room and pantry; Upper floor with master bedroom en suite and access to a large terrace with barbecue area; Another en suite bedroom and a separate guest bathroom. The 3rd bathroom was opened up to be included in the ample living/dining area, but could easily be separated again. Includes two parking spaces and storage room in the underground garage. A fabulous luxury apartment, just a few steps from the sea and Puerto Banús!