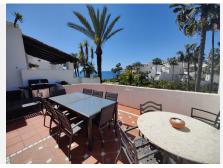

## PENTHOUSE 2 BEDROOMS 3 BATHROOMS IN PUERTO BANÚS

Puerto Banús

REF# R4688158 1.700.000 €

| BEDS | BATHS | BUILT  | TERRACE |
|------|-------|--------|---------|
| 2    | 3     | 182 m² | 94 m²   |

Wonderful duplex penthouse in one of the most prestigious urbanization in front of the beach in Puerto Banús. The complex offers an excellent level of security, tropical gardens with streams, ponds and swimming pools, gym, spa (jacuzzi, sauna, steam bath), games room and direct access to the promenade and beach. The property has been renovated and consists of: living / dining room with access to a large terrace facing south and overlooking the gardens; Fully equipped kitchen; Laundry room and pantry; Upper floor with master bedroom en suite and access to a large terrace with barbecue area; Another en suite bedroom and a separate guest bathroom. The 3rd bathroom was opened up to be included in the ample living/dining area, but could easily be separated again. Includes two parking spaces and storage room in the underground garage. A fabulous luxury apartment, just a few steps from the sea and Puerto Banús!