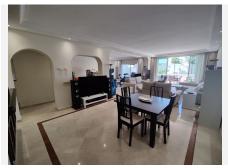

## PENTHOUSE 2 BEDROOMS 3 BATHROOMS IN PUERTO BANÚS

Puerto Banús

REF# R4688158 1.700.000 €

| BEDS | BATHS | BUILT  | TERRACE |
|------|-------|--------|---------|
| 2    | 3     | 182 m² | 94 m²   |

Wonderful duplex penthouse in one of the most prestigious urbanization in front of the beach in Puerto Banús. The complex offers an excellent level of security, tropical gardens with streams, ponds and swimming pools, gym, spa (jacuzzi, sauna, steam bath), games room and direct access to the promenade and beach. The property has been renovated and consists of: living / dining room with access to a large terrace facing south and overlooking the gardens; Fully equipped kitchen; Laundry room and pantry; Upper floor with master bedroom en suite and access to a large terrace with barbecue area; Another en suite bedroom and a separate guest bathroom. The 3rd bathroom was opened up to be included in the ample living/dining area, but could easily be separated again. Includes two parking spaces and storage room in the underground garage. A fabulous luxury apartment, just a few steps from the sea and Puerto Banús!