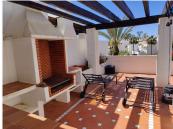

## PENTHOUSE 2 BEDROOMS 3 BATHROOMS IN PUERTO BANÚS

Puerto Banús

REF# R4688158 1.700.000 €

| BEDS | BATHS | BUILT  | TERRACE |
|------|-------|--------|---------|
| 2    | 3     | 182 m² | 94 m²   |

Wonderful duplex penthouse in one of the most prestigious urbanization in front of the beach in Puerto Banús. The complex offers an excellent level of security, tropical gardens with streams, ponds and swimming pools, gym, spa (jacuzzi, sauna, steam bath), games room and direct access to the promenade and beach. The property has been renovated and consists of: living / dining room with access to a large terrace facing south and overlooking the gardens; Fully equipped kitchen; Laundry room and pantry; Upper floor with master bedroom en suite and access to a large terrace with barbecue area; Another en suite bedroom and a separate guest bathroom. The 3rd bathroom was opened up to be included in the ample living/dining area, but could easily be separated again. Includes two parking spaces and storage room in the underground garage. A fabulous luxury apartment, just a few steps from the sea and Puerto Banús!