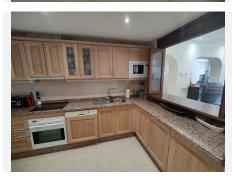

## PENTHOUSE 2 BEDROOMS 3 BATHROOMS IN PUERTO BANÚS

Puerto Banús

REF# R4688158 1.700.000 €

| BEDS | BATHS | BUILT  | TERRACE |
|------|-------|--------|---------|
| 2    | 3     | 182 m² | 94 m²   |

Wonderful duplex penthouse in one of the most prestigious urbanization in front of the beach in Puerto Banús. The complex offers an excellent level of security, tropical gardens with streams, ponds and swimming pools, gym, spa (jacuzzi, sauna, steam bath), games room and direct access to the promenade and beach. The property has been renovated and consists of: living / dining room with access to a large terrace facing south and overlooking the gardens; Fully equipped kitchen; Laundry room and pantry; Upper floor with master bedroom en suite and access to a large terrace with barbecue area; Another en suite bedroom and a separate guest bathroom. The 3rd bathroom was opened up to be included in the ample living/dining area, but could easily be separated again. Includes two parking spaces and storage room in the underground garage. A fabulous luxury apartment, just a few steps from the sea and Puerto Banús!