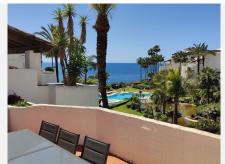

## PENTHOUSE 2 BEDROOMS 3 BATHROOMS IN PUERTO BANÚS

Puerto Banús

REF# R4688158 1.700.000 €

| BEDS | BATHS | BUILT  | TERRACE |
|------|-------|--------|---------|
| 2    | 3     | 182 m² | 94 m²   |

Wonderful duplex penthouse in one of the most prestigious urbanization in front of the beach in Puerto Banús. The complex offers an excellent level of security, tropical gardens with streams, ponds and swimming pools, gym, spa (jacuzzi, sauna, steam bath), games room and direct access to the promenade and beach. The property has been renovated and consists of: living / dining room with access to a large terrace facing south and overlooking the gardens; Fully equipped kitchen; Laundry room and pantry; Upper floor with master bedroom en suite and access to a large terrace with barbecue area; Another en suite bedroom and a separate guest bathroom. The 3rd bathroom was opened up to be included in the ample living/dining area, but could easily be separated again. Includes two parking spaces and storage room in the underground garage. A fabulous luxury apartment, just a few steps from the sea and Puerto Banús!