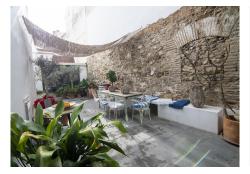

## R4688014

Sestepona 🕈

REF# R4688014 1.195.000 €

| BEDS | BATHS | BUILT  | PLOT   | TERRACE |
|------|-------|--------|--------|---------|
| 3    | 3     | 132 m² | 159 m² | 35 m²   |

Unique house in the Historic Center of Estepona, consisting of two independent houses that were joined together, with two separate entrances and a central private patio. Located in the heart of the historic center, within walking distance to the beach, restaurants, shops, and all amenities. The two independent houses were joined with a private central patio. The distribution is as follows: Ground floor: the first house has a spacious living room (currently used as an art gallery and entertainment area), large fully equipped professional kitchen, and a guest bathroom. It has direct access to a 35m2 patio. On the other side of the patio, we find the second house with another bedroom and bathroom. In this second house, it is possible to build another level on the upper part. First floor: on the upper level, there is a living room with a terrace overlooking the historic center. There is an equipped breakfast kitchen, two bedrooms, and two bathrooms. This historic house has been renovated to a high standard, like a new property, with underfloor heating, aerothermal system, and solar panels. Ideal for living in the historic center of one of the most traditional and charming cities on the Costa del Sol.