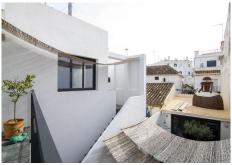

## R4688014

Sestepona 🕈

REF# R4688014 1.195.000 €

| BEDS | BATHS | BUILT  | PLOT   | TERRACE |
|------|-------|--------|--------|---------|
| 3    | 3     | 132 m² | 159 m² | 35 m²   |

Unique house in the Historic Center of Estepona, consisting of two independent houses that were joined together, with two separate entrances and a central private patio. Located in the heart of the historic center, within walking distance to the beach, restaurants, shops, and all amenities. The two independent houses were joined with a private central patio. The distribution is as follows: Ground floor: the first house has a spacious living room (currently used as an art gallery and entertainment area), large fully equipped professional kitchen, and a guest bathroom. It has direct access to a 35m2 patio. On the other side of the patio, we find the second house with another bedroom and bathroom. In this second house, it is possible to build another level on the upper part. First floor: on the upper level, there is a living room with a terrace overlooking the historic center. There is an equipped breakfast kitchen, two bedrooms, and two bathrooms. This historic house has been renovated to a high standard, like a new property, with underfloor heating, aerothermal system, and solar panels. Ideal for living in the historic center of one of the most traditional and charming cities on the Costa del Sol.