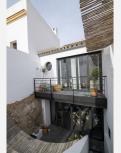

## R4688014

Sestepona 🕈

REF# R4688014 1.195.000 €

| BEDS | BATHS | BUILT  | PLOT   | TERRACE |
|------|-------|--------|--------|---------|
| 3    | 3     | 132 m² | 159 m² | 35 m²   |

Unique house in the Historic Center of Estepona, consisting of two independent houses that were joined together, with two separate entrances and a central private patio. Located in the heart of the historic center, within walking distance to the beach, restaurants, shops, and all amenities. The two independent houses were joined with a private central patio. The distribution is as follows: Ground floor: the first house has a spacious living room (currently used as an art gallery and entertainment area), large fully equipped professional kitchen, and a guest bathroom. It has direct access to a 35m2 patio. On the other side of the patio, we find the second house with another bedroom and bathroom. In this second house, it is possible to build another level on the upper part. First floor: on the upper level, there is a living room with a terrace overlooking the historic center. There is an equipped breakfast kitchen, two bedrooms, and two bathrooms. This historic house has been renovated to a high standard, like a new property, with underfloor heating, aerothermal system, and solar panels. Ideal for living in the historic center of one of the most traditional and charming cities on the Costa del Sol.