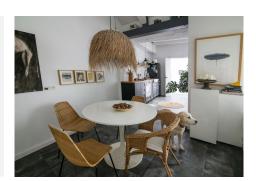

## R4688014

Sestepona 🕈

REF# R4688014 1.195.000 €

| BEDS | BATHS | BUILT  | PLOT   | TERRACE |
|------|-------|--------|--------|---------|
| 3    | 3     | 132 m² | 159 m² | 35 m²   |

Unique house in the Historic Center of Estepona, consisting of two independent houses that were joined together, with two separate entrances and a central private patio. Located in the heart of the historic center, within walking distance to the beach, restaurants, shops, and all amenities. The two independent houses were joined with a private central patio. The distribution is as follows: Ground floor: the first house has a spacious living room (currently used as an art gallery and entertainment area), large fully equipped professional kitchen, and a guest bathroom. It has direct access to a 35m2 patio. On the other side of the patio, we find the second house with another bedroom and bathroom. In this second house, it is possible to build another level on the upper part. First floor: on the upper level, there is a living room with a terrace overlooking the historic center. There is an equipped breakfast kitchen, two bedrooms, and two bathrooms. This historic house has been renovated to a high standard, like a new property, with underfloor heating, aerothermal system, and solar panels. Ideal for living in the historic center of one of the most traditional and charming cities on the Costa del Sol.