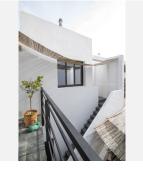

## R4688014

Sestepona 🕈

REF# R4688014 1.195.000 €

| BEDS | BATHS | BUILT  | PLOT   | TERRACE |
|------|-------|--------|--------|---------|
| 3    | 3     | 132 m² | 159 m² | 35 m²   |

Unique house in the Historic Center of Estepona, consisting of two independent houses that were joined together, with two separate entrances and a central private patio. Located in the heart of the historic center, within walking distance to the beach, restaurants, shops, and all amenities. The two independent houses were joined with a private central patio. The distribution is as follows: Ground floor: the first house has a spacious living room (currently used as an art gallery and entertainment area), large fully equipped professional kitchen, and a guest bathroom. It has direct access to a 35m2 patio. On the other side of the patio, we find the second house with another bedroom and bathroom. In this second house, it is possible to build another level on the upper part. First floor: on the upper level, there is a living room with a terrace overlooking the historic center. There is an equipped breakfast kitchen, two bedrooms, and two bathrooms. This historic house has been renovated to a high standard, like a new property, with underfloor heating, aerothermal system, and solar panels. Ideal for living in the historic center of one of the most traditional and charming cities on the Costa del Sol.