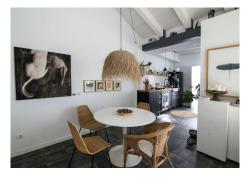

## R4688014

Sestepona 🕈

REF# R4688014 1.195.000 €

| BEDS | BATHS | BUILT  | PLOT   | TERRACE |
|------|-------|--------|--------|---------|
| 3    | 3     | 132 m² | 159 m² | 35 m²   |

Unique house in the Historic Center of Estepona, consisting of two independent houses that were joined together, with two separate entrances and a central private patio. Located in the heart of the historic center, within walking distance to the beach, restaurants, shops, and all amenities. The two independent houses were joined with a private central patio. The distribution is as follows: Ground floor: the first house has a spacious living room (currently used as an art gallery and entertainment area), large fully equipped professional kitchen, and a guest bathroom. It has direct access to a 35m2 patio. On the other side of the patio, we find the second house with another bedroom and bathroom. In this second house, it is possible to build another level on the upper part. First floor: on the upper level, there is a living room with a terrace overlooking the historic center. There is an equipped breakfast kitchen, two bedrooms, and two bathrooms. This historic house has been renovated to a high standard, like a new property, with underfloor heating, aerothermal system, and solar panels. Ideal for living in the historic center of one of the most traditional and charming cities on the Costa del Sol.