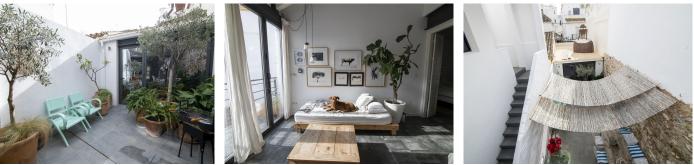

## R4688014

Sestepona 🕈

REF# R4688014 1.195.000 €

| BEDS | BATHS | BUILT  | PLOT   | TERRACE |
|------|-------|--------|--------|---------|
| 3    | 3     | 132 m² | 159 m² | 35 m²   |

Unique house in the Historic Center of Estepona, consisting of two independent houses that were joined together, with two separate entrances and a central private patio. Located in the heart of the historic center, within walking distance to the beach, restaurants, shops, and all amenities. The two independent houses were joined with a private central patio. The distribution is as follows: Ground floor: the first house has a spacious living room (currently used as an art gallery and entertainment area), large fully equipped professional kitchen, and a guest bathroom. It has direct access to a 35m2 patio. On the other side of the patio, we find the second house with another bedroom and bathroom. In this second house, it is possible to build another level on the upper part. First floor: on the upper level, there is a living room with a terrace overlooking the historic center. There is an equipped breakfast kitchen, two bedrooms, and two bathrooms. This historic house has been renovated to a high standard, like a new property, with underfloor heating, aerothermal system, and solar panels. Ideal for living in the historic center of one of the most traditional and charming cities on the Costa del Sol.