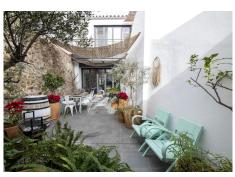

## R4688014

Sestepona 🕈

REF# R4688014 1.195.000 €

| BEDS | BATHS | BUILT  | PLOT   | TERRACE |
|------|-------|--------|--------|---------|
| 3    | 3     | 132 m² | 159 m² | 35 m²   |

Unique house in the Historic Center of Estepona, consisting of two independent houses that were joined together, with two separate entrances and a central private patio. Located in the heart of the historic center, within walking distance to the beach, restaurants, shops, and all amenities. The two independent houses were joined with a private central patio. The distribution is as follows: Ground floor: the first house has a spacious living room (currently used as an art gallery and entertainment area), large fully equipped professional kitchen, and a guest bathroom. It has direct access to a 35m2 patio. On the other side of the patio, we find the second house with another bedroom and bathroom. In this second house, it is possible to build another level on the upper part. First floor: on the upper level, there is a living room with a terrace overlooking the historic center. There is an equipped breakfast kitchen, two bedrooms, and two bathrooms. This historic house has been renovated to a high standard, like a new property, with underfloor heating, aerothermal system, and solar panels. Ideal for living in the historic center of one of the most traditional and charming cities on the Costa del Sol.