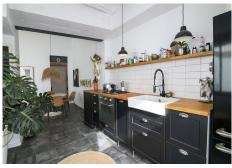

## R4688014

Sestepona 🕈

REF# R4688014 1.195.000 €

| BEDS | BATHS | BUILT  | PLOT   | TERRACE |
|------|-------|--------|--------|---------|
| 3    | 3     | 132 m² | 159 m² | 35 m²   |

Unique house in the Historic Center of Estepona, consisting of two independent houses that were joined together, with two separate entrances and a central private patio. Located in the heart of the historic center, within walking distance to the beach, restaurants, shops, and all amenities. The two independent houses were joined with a private central patio. The distribution is as follows: Ground floor: the first house has a spacious living room (currently used as an art gallery and entertainment area), large fully equipped professional kitchen, and a guest bathroom. It has direct access to a 35m2 patio. On the other side of the patio, we find the second house with another bedroom and bathroom. In this second house, it is possible to build another level on the upper part. First floor: on the upper level, there is a living room with a terrace overlooking the historic center. There is an equipped breakfast kitchen, two bedrooms, and two bathrooms. This historic house has been renovated to a high standard, like a new property, with underfloor heating, aerothermal system, and solar panels. Ideal for living in the historic center of one of the most traditional and charming cities on the Costa del Sol.