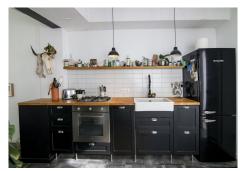

## R4688014

Sestepona 🕈

REF# R4688014 1.195.000 €

| BEDS | BATHS | BUILT  | PLOT   | TERRACE |
|------|-------|--------|--------|---------|
| 3    | 3     | 132 m² | 159 m² | 35 m²   |

Unique house in the Historic Center of Estepona, consisting of two independent houses that were joined together, with two separate entrances and a central private patio. Located in the heart of the historic center, within walking distance to the beach, restaurants, shops, and all amenities. The two independent houses were joined with a private central patio. The distribution is as follows: Ground floor: the first house has a spacious living room (currently used as an art gallery and entertainment area), large fully equipped professional kitchen, and a guest bathroom. It has direct access to a 35m2 patio. On the other side of the patio, we find the second house with another bedroom and bathroom. In this second house, it is possible to build another level on the upper part. First floor: on the upper level, there is a living room with a terrace overlooking the historic center. There is an equipped breakfast kitchen, two bedrooms, and two bathrooms. This historic house has been renovated to a high standard, like a new property, with underfloor heating, aerothermal system, and solar panels. Ideal for living in the historic center of one of the most traditional and charming cities on the Costa del Sol.