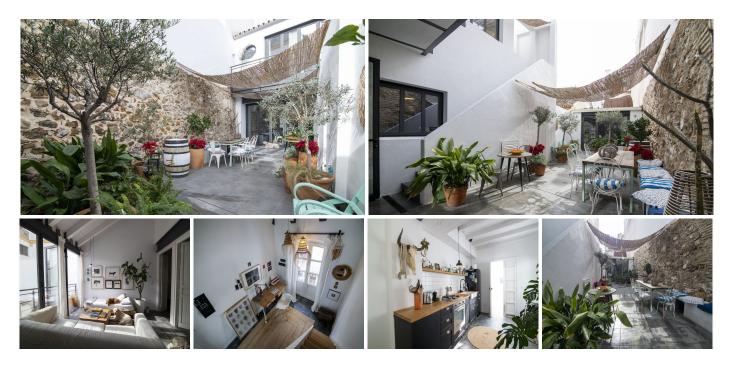

## R4688014

Sestepona 🕈

REF# R4688014 1.195.000 €

| BEDS | BATHS | BUILT  | PLOT   | TERRACE |
|------|-------|--------|--------|---------|
| 3    | 3     | 132 m² | 159 m² | 35 m²   |

Unique house in the Historic Center of Estepona, consisting of two independent houses that were joined together, with two separate entrances and a central private patio. Located in the heart of the historic center, within walking distance to the beach, restaurants, shops, and all amenities. The two independent houses were joined with a private central patio. The distribution is as follows: Ground floor: the first house has a spacious living room (currently used as an art gallery and entertainment area), large fully equipped professional kitchen, and a guest bathroom. It has direct access to a 35m2 patio. On the other side of the patio, we find the second house with another bedroom and bathroom. In this second house, it is possible to build another level on the upper part. First floor: on the upper level, there is a living room with a terrace overlooking the historic center. There is an equipped breakfast kitchen, two bedrooms, and two bathrooms. This historic house has been renovated to a high standard, like a new property, with underfloor heating, aerothermal system, and solar panels. Ideal for living in the historic center of one of the most traditional and charming cities on the Costa del Sol.