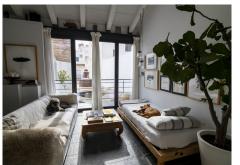

## R4688014

Sestepona 🕈

REF# R4688014 1.195.000 €

| BEDS | BATHS | BUILT  | PLOT   | TERRACE |
|------|-------|--------|--------|---------|
| 3    | 3     | 132 m² | 159 m² | 35 m²   |

Unique house in the Historic Center of Estepona, consisting of two independent houses that were joined together, with two separate entrances and a central private patio. Located in the heart of the historic center, within walking distance to the beach, restaurants, shops, and all amenities. The two independent houses were joined with a private central patio. The distribution is as follows: Ground floor: the first house has a spacious living room (currently used as an art gallery and entertainment area), large fully equipped professional kitchen, and a guest bathroom. It has direct access to a 35m2 patio. On the other side of the patio, we find the second house with another bedroom and bathroom. In this second house, it is possible to build another level on the upper part. First floor: on the upper level, there is a living room with a terrace overlooking the historic center. There is an equipped breakfast kitchen, two bedrooms, and two bathrooms. This historic house has been renovated to a high standard, like a new property, with underfloor heating, aerothermal system, and solar panels. Ideal for living in the historic center of one of the most traditional and charming cities on the Costa del Sol.