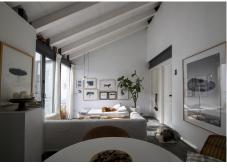

## R4688014

Sestepona 🕈

REF# R4688014 1.195.000 €

| BEDS | BATHS | BUILT  | PLOT   | TERRACE |
|------|-------|--------|--------|---------|
| 3    | 3     | 132 m² | 159 m² | 35 m²   |

Unique house in the Historic Center of Estepona, consisting of two independent houses that were joined together, with two separate entrances and a central private patio. Located in the heart of the historic center, within walking distance to the beach, restaurants, shops, and all amenities. The two independent houses were joined with a private central patio. The distribution is as follows: Ground floor: the first house has a spacious living room (currently used as an art gallery and entertainment area), large fully equipped professional kitchen, and a guest bathroom. It has direct access to a 35m2 patio. On the other side of the patio, we find the second house with another bedroom and bathroom. In this second house, it is possible to build another level on the upper part. First floor: on the upper level, there is a living room with a terrace overlooking the historic center. There is an equipped breakfast kitchen, two bedrooms, and two bathrooms. This historic house has been renovated to a high standard, like a new property, with underfloor heating, aerothermal system, and solar panels. Ideal for living in the historic center of one of the most traditional and charming cities on the Costa del Sol.