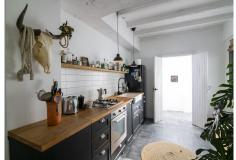

## R4688014

Sestepona 🕈

REF# R4688014 1.195.000 €

| BEDS | BATHS | BUILT  | PLOT   | TERRACE |
|------|-------|--------|--------|---------|
| 3    | 3     | 132 m² | 159 m² | 35 m²   |

Unique house in the Historic Center of Estepona, consisting of two independent houses that were joined together, with two separate entrances and a central private patio. Located in the heart of the historic center, within walking distance to the beach, restaurants, shops, and all amenities. The two independent houses were joined with a private central patio. The distribution is as follows: Ground floor: the first house has a spacious living room (currently used as an art gallery and entertainment area), large fully equipped professional kitchen, and a guest bathroom. It has direct access to a 35m2 patio. On the other side of the patio, we find the second house with another bedroom and bathroom. In this second house, it is possible to build another level on the upper part. First floor: on the upper level, there is a living room with a terrace overlooking the historic center. There is an equipped breakfast kitchen, two bedrooms, and two bathrooms. This historic house has been renovated to a high standard, like a new property, with underfloor heating, aerothermal system, and solar panels. Ideal for living in the historic center of one of the most traditional and charming cities on the Costa del Sol.