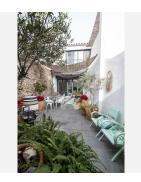

## R4688014

Sestepona 🕈

REF# R4688014 1.195.000 €

| BEDS | BATHS | BUILT  | PLOT   | TERRACE |
|------|-------|--------|--------|---------|
| 3    | 3     | 132 m² | 159 m² | 35 m²   |

Unique house in the Historic Center of Estepona, consisting of two independent houses that were joined together, with two separate entrances and a central private patio. Located in the heart of the historic center, within walking distance to the beach, restaurants, shops, and all amenities. The two independent houses were joined with a private central patio. The distribution is as follows: Ground floor: the first house has a spacious living room (currently used as an art gallery and entertainment area), large fully equipped professional kitchen, and a guest bathroom. It has direct access to a 35m2 patio. On the other side of the patio, we find the second house with another bedroom and bathroom. In this second house, it is possible to build another level on the upper part. First floor: on the upper level, there is a living room with a terrace overlooking the historic center. There is an equipped breakfast kitchen, two bedrooms, and two bathrooms. This historic house has been renovated to a high standard, like a new property, with underfloor heating, aerothermal system, and solar panels. Ideal for living in the historic center of one of the most traditional and charming cities on the Costa del Sol.