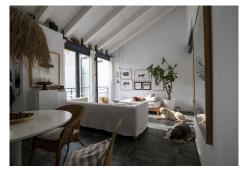

## R4688014

Sestepona 🕈

REF# R4688014 1.195.000 €

| BEDS | BATHS | BUILT  | PLOT   | TERRACE |
|------|-------|--------|--------|---------|
| 3    | 3     | 132 m² | 159 m² | 35 m²   |

Unique house in the Historic Center of Estepona, consisting of two independent houses that were joined together, with two separate entrances and a central private patio. Located in the heart of the historic center, within walking distance to the beach, restaurants, shops, and all amenities. The two independent houses were joined with a private central patio. The distribution is as follows: Ground floor: the first house has a spacious living room (currently used as an art gallery and entertainment area), large fully equipped professional kitchen, and a guest bathroom. It has direct access to a 35m2 patio. On the other side of the patio, we find the second house with another bedroom and bathroom. In this second house, it is possible to build another level on the upper part. First floor: on the upper level, there is a living room with a terrace overlooking the historic center. There is an equipped breakfast kitchen, two bedrooms, and two bathrooms. This historic house has been renovated to a high standard, like a new property, with underfloor heating, aerothermal system, and solar panels. Ideal for living in the historic center of one of the most traditional and charming cities on the Costa del Sol.