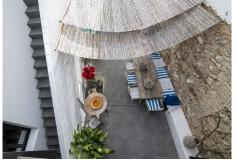

## R4688014

Sestepona 🕈

REF# R4688014 1.195.000 €

| BEDS | BATHS | BUILT  | PLOT   | TERRACE |
|------|-------|--------|--------|---------|
| 3    | 3     | 132 m² | 159 m² | 35 m²   |

Unique house in the Historic Center of Estepona, consisting of two independent houses that were joined together, with two separate entrances and a central private patio. Located in the heart of the historic center, within walking distance to the beach, restaurants, shops, and all amenities. The two independent houses were joined with a private central patio. The distribution is as follows: Ground floor: the first house has a spacious living room (currently used as an art gallery and entertainment area), large fully equipped professional kitchen, and a guest bathroom. It has direct access to a 35m2 patio. On the other side of the patio, we find the second house with another bedroom and bathroom. In this second house, it is possible to build another level on the upper part. First floor: on the upper level, there is a living room with a terrace overlooking the historic center. There is an equipped breakfast kitchen, two bedrooms, and two bathrooms. This historic house has been renovated to a high standard, like a new property, with underfloor heating, aerothermal system, and solar panels. Ideal for living in the historic center of one of the most traditional and charming cities on the Costa del Sol.