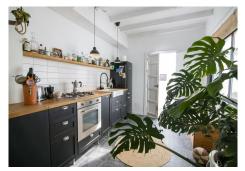

## R4688014

Sestepona 🕈

REF# R4688014 1.195.000 €

| BEDS | BATHS | BUILT  | PLOT   | TERRACE |
|------|-------|--------|--------|---------|
| 3    | 3     | 132 m² | 159 m² | 35 m²   |

Unique house in the Historic Center of Estepona, consisting of two independent houses that were joined together, with two separate entrances and a central private patio. Located in the heart of the historic center, within walking distance to the beach, restaurants, shops, and all amenities. The two independent houses were joined with a private central patio. The distribution is as follows: Ground floor: the first house has a spacious living room (currently used as an art gallery and entertainment area), large fully equipped professional kitchen, and a guest bathroom. It has direct access to a 35m2 patio. On the other side of the patio, we find the second house with another bedroom and bathroom. In this second house, it is possible to build another level on the upper part. First floor: on the upper level, there is a living room with a terrace overlooking the historic center. There is an equipped breakfast kitchen, two bedrooms, and two bathrooms. This historic house has been renovated to a high standard, like a new property, with underfloor heating, aerothermal system, and solar panels. Ideal for living in the historic center of one of the most traditional and charming cities on the Costa del Sol.