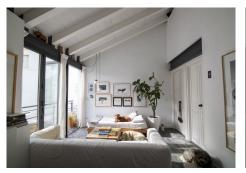

## R4688014

Sestepona 🕈

REF# R4688014 1.195.000 €

| BEDS | BATHS | BUILT  | PLOT   | TERRACE |
|------|-------|--------|--------|---------|
| 3    | 3     | 132 m² | 159 m² | 35 m²   |

Unique house in the Historic Center of Estepona, consisting of two independent houses that were joined together, with two separate entrances and a central private patio. Located in the heart of the historic center, within walking distance to the beach, restaurants, shops, and all amenities. The two independent houses were joined with a private central patio. The distribution is as follows: Ground floor: the first house has a spacious living room (currently used as an art gallery and entertainment area), large fully equipped professional kitchen, and a guest bathroom. It has direct access to a 35m2 patio. On the other side of the patio, we find the second house with another bedroom and bathroom. In this second house, it is possible to build another level on the upper part. First floor: on the upper level, there is a living room with a terrace overlooking the historic center. There is an equipped breakfast kitchen, two bedrooms, and two bathrooms. This historic house has been renovated to a high standard, like a new property, with underfloor heating, aerothermal system, and solar panels. Ideal for living in the historic center of one of the most traditional and charming cities on the Costa del Sol.