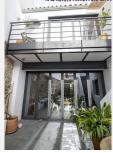

## R4688014

Sestepona 🕈

REF# R4688014 1.195.000 €

| BEDS | BATHS | BUILT  | PLOT   | TERRACE |
|------|-------|--------|--------|---------|
| 3    | 3     | 132 m² | 159 m² | 35 m²   |

Unique house in the Historic Center of Estepona, consisting of two independent houses that were joined together, with two separate entrances and a central private patio. Located in the heart of the historic center, within walking distance to the beach, restaurants, shops, and all amenities. The two independent houses were joined with a private central patio. The distribution is as follows: Ground floor: the first house has a spacious living room (currently used as an art gallery and entertainment area), large fully equipped professional kitchen, and a guest bathroom. It has direct access to a 35m2 patio. On the other side of the patio, we find the second house with another bedroom and bathroom. In this second house, it is possible to build another level on the upper part. First floor: on the upper level, there is a living room with a terrace overlooking the historic center. There is an equipped breakfast kitchen, two bedrooms, and two bathrooms. This historic house has been renovated to a high standard, like a new property, with underfloor heating, aerothermal system, and solar panels. Ideal for living in the historic center of one of the most traditional and charming cities on the Costa del Sol.