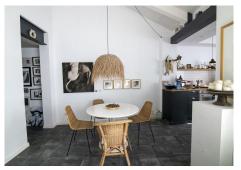

## R4688014

Sestepona 🕈

REF# R4688014 1.195.000 €

| BEDS | BATHS | BUILT  | PLOT   | TERRACE |
|------|-------|--------|--------|---------|
| 3    | 3     | 132 m² | 159 m² | 35 m²   |

Unique house in the Historic Center of Estepona, consisting of two independent houses that were joined together, with two separate entrances and a central private patio. Located in the heart of the historic center, within walking distance to the beach, restaurants, shops, and all amenities. The two independent houses were joined with a private central patio. The distribution is as follows: Ground floor: the first house has a spacious living room (currently used as an art gallery and entertainment area), large fully equipped professional kitchen, and a guest bathroom. It has direct access to a 35m2 patio. On the other side of the patio, we find the second house with another bedroom and bathroom. In this second house, it is possible to build another level on the upper part. First floor: on the upper level, there is a living room with a terrace overlooking the historic center. There is an equipped breakfast kitchen, two bedrooms, and two bathrooms. This historic house has been renovated to a high standard, like a new property, with underfloor heating, aerothermal system, and solar panels. Ideal for living in the historic center of one of the most traditional and charming cities on the Costa del Sol.