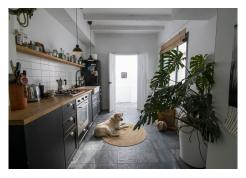

## R4688014

Sestepona 🕈

REF# R4688014 1.195.000 €

| BEDS | BATHS | BUILT  | PLOT   | TERRACE |
|------|-------|--------|--------|---------|
| 3    | 3     | 132 m² | 159 m² | 35 m²   |

Unique house in the Historic Center of Estepona, consisting of two independent houses that were joined together, with two separate entrances and a central private patio. Located in the heart of the historic center, within walking distance to the beach, restaurants, shops, and all amenities. The two independent houses were joined with a private central patio. The distribution is as follows: Ground floor: the first house has a spacious living room (currently used as an art gallery and entertainment area), large fully equipped professional kitchen, and a guest bathroom. It has direct access to a 35m2 patio. On the other side of the patio, we find the second house with another bedroom and bathroom. In this second house, it is possible to build another level on the upper part. First floor: on the upper level, there is a living room with a terrace overlooking the historic center. There is an equipped breakfast kitchen, two bedrooms, and two bathrooms. This historic house has been renovated to a high standard, like a new property, with underfloor heating, aerothermal system, and solar panels. Ideal for living in the historic center of one of the most traditional and charming cities on the Costa del Sol.