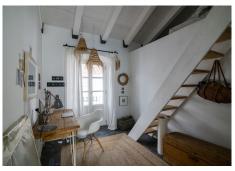

## R4688014

Sestepona 🕈

REF# R4688014 1.195.000 €

| BEDS | BATHS | BUILT  | PLOT   | TERRACE |
|------|-------|--------|--------|---------|
| 3    | 3     | 132 m² | 159 m² | 35 m²   |

Unique house in the Historic Center of Estepona, consisting of two independent houses that were joined together, with two separate entrances and a central private patio. Located in the heart of the historic center, within walking distance to the beach, restaurants, shops, and all amenities. The two independent houses were joined with a private central patio. The distribution is as follows: Ground floor: the first house has a spacious living room (currently used as an art gallery and entertainment area), large fully equipped professional kitchen, and a guest bathroom. It has direct access to a 35m2 patio. On the other side of the patio, we find the second house with another bedroom and bathroom. In this second house, it is possible to build another level on the upper part. First floor: on the upper level, there is a living room with a terrace overlooking the historic center. There is an equipped breakfast kitchen, two bedrooms, and two bathrooms. This historic house has been renovated to a high standard, like a new property, with underfloor heating, aerothermal system, and solar panels. Ideal for living in the historic center of one of the most traditional and charming cities on the Costa del Sol.