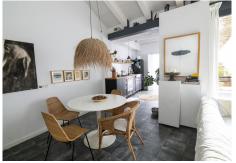

## R4688014

Sestepona 🕈

REF# R4688014 1.195.000 €

| BEDS | BATHS | BUILT  | PLOT   | TERRACE |
|------|-------|--------|--------|---------|
| 3    | 3     | 132 m² | 159 m² | 35 m²   |

Unique house in the Historic Center of Estepona, consisting of two independent houses that were joined together, with two separate entrances and a central private patio. Located in the heart of the historic center, within walking distance to the beach, restaurants, shops, and all amenities. The two independent houses were joined with a private central patio. The distribution is as follows: Ground floor: the first house has a spacious living room (currently used as an art gallery and entertainment area), large fully equipped professional kitchen, and a guest bathroom. It has direct access to a 35m2 patio. On the other side of the patio, we find the second house with another bedroom and bathroom. In this second house, it is possible to build another level on the upper part. First floor: on the upper level, there is a living room with a terrace overlooking the historic center. There is an equipped breakfast kitchen, two bedrooms, and two bathrooms. This historic house has been renovated to a high standard, like a new property, with underfloor heating, aerothermal system, and solar panels. Ideal for living in the historic center of one of the most traditional and charming cities on the Costa del Sol.