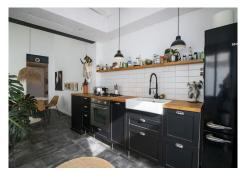

## R4688014

Sestepona 🕈

REF# R4688014 1.195.000 €

| BEDS | BATHS | BUILT  | PLOT   | TERRACE |
|------|-------|--------|--------|---------|
| 3    | 3     | 132 m² | 159 m² | 35 m²   |

Unique house in the Historic Center of Estepona, consisting of two independent houses that were joined together, with two separate entrances and a central private patio. Located in the heart of the historic center, within walking distance to the beach, restaurants, shops, and all amenities. The two independent houses were joined with a private central patio. The distribution is as follows: Ground floor: the first house has a spacious living room (currently used as an art gallery and entertainment area), large fully equipped professional kitchen, and a guest bathroom. It has direct access to a 35m2 patio. On the other side of the patio, we find the second house with another bedroom and bathroom. In this second house, it is possible to build another level on the upper part. First floor: on the upper level, there is a living room with a terrace overlooking the historic center. There is an equipped breakfast kitchen, two bedrooms, and two bathrooms. This historic house has been renovated to a high standard, like a new property, with underfloor heating, aerothermal system, and solar panels. Ideal for living in the historic center of one of the most traditional and charming cities on the Costa del Sol.