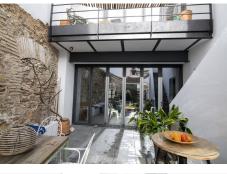

## R4688014

Sestepona 🕈

REF# R4688014 1.195.000 €

| BEDS | BATHS | BUILT  | PLOT   | TERRACE |
|------|-------|--------|--------|---------|
| 3    | 3     | 132 m² | 159 m² | 35 m²   |

Unique house in the Historic Center of Estepona, consisting of two independent houses that were joined together, with two separate entrances and a central private patio. Located in the heart of the historic center, within walking distance to the beach, restaurants, shops, and all amenities. The two independent houses were joined with a private central patio. The distribution is as follows: Ground floor: the first house has a spacious living room (currently used as an art gallery and entertainment area), large fully equipped professional kitchen, and a guest bathroom. It has direct access to a 35m2 patio. On the other side of the patio, we find the second house with another bedroom and bathroom. In this second house, it is possible to build another level on the upper part. First floor: on the upper level, there is a living room with a terrace overlooking the historic center. There is an equipped breakfast kitchen, two bedrooms, and two bathrooms. This historic house has been renovated to a high standard, like a new property, with underfloor heating, aerothermal system, and solar panels. Ideal for living in the historic center of one of the most traditional and charming cities on the Costa del Sol.