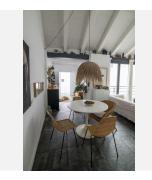

## R4688014

Sestepona 🕈

REF# R4688014 1.195.000 €

| BEDS | BATHS | BUILT  | PLOT   | TERRACE |
|------|-------|--------|--------|---------|
| 3    | 3     | 132 m² | 159 m² | 35 m²   |

Unique house in the Historic Center of Estepona, consisting of two independent houses that were joined together, with two separate entrances and a central private patio. Located in the heart of the historic center, within walking distance to the beach, restaurants, shops, and all amenities. The two independent houses were joined with a private central patio. The distribution is as follows: Ground floor: the first house has a spacious living room (currently used as an art gallery and entertainment area), large fully equipped professional kitchen, and a guest bathroom. It has direct access to a 35m2 patio. On the other side of the patio, we find the second house with another bedroom and bathroom. In this second house, it is possible to build another level on the upper part. First floor: on the upper level, there is a living room with a terrace overlooking the historic center. There is an equipped breakfast kitchen, two bedrooms, and two bathrooms. This historic house has been renovated to a high standard, like a new property, with underfloor heating, aerothermal system, and solar panels. Ideal for living in the historic center of one of the most traditional and charming cities on the Costa del Sol.