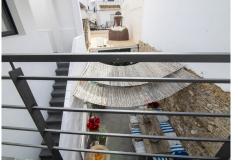

## R4688014

Sestepona 🕈

REF# R4688014 1.195.000 €

| BEDS | BATHS | BUILT  | PLOT   | TERRACE |
|------|-------|--------|--------|---------|
| 3    | 3     | 132 m² | 159 m² | 35 m²   |

Unique house in the Historic Center of Estepona, consisting of two independent houses that were joined together, with two separate entrances and a central private patio. Located in the heart of the historic center, within walking distance to the beach, restaurants, shops, and all amenities. The two independent houses were joined with a private central patio. The distribution is as follows: Ground floor: the first house has a spacious living room (currently used as an art gallery and entertainment area), large fully equipped professional kitchen, and a guest bathroom. It has direct access to a 35m2 patio. On the other side of the patio, we find the second house with another bedroom and bathroom. In this second house, it is possible to build another level on the upper part. First floor: on the upper level, there is a living room with a terrace overlooking the historic center. There is an equipped breakfast kitchen, two bedrooms, and two bathrooms. This historic house has been renovated to a high standard, like a new property, with underfloor heating, aerothermal system, and solar panels. Ideal for living in the historic center of one of the most traditional and charming cities on the Costa del Sol.