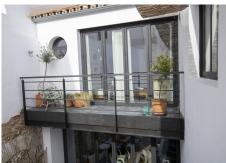

## R4688014

Sestepona 🕈

REF# R4688014 1.195.000 €

| BEDS | BATHS | BUILT  | PLOT   | TERRACE |
|------|-------|--------|--------|---------|
| 3    | 3     | 132 m² | 159 m² | 35 m²   |

Unique house in the Historic Center of Estepona, consisting of two independent houses that were joined together, with two separate entrances and a central private patio. Located in the heart of the historic center, within walking distance to the beach, restaurants, shops, and all amenities. The two independent houses were joined with a private central patio. The distribution is as follows: Ground floor: the first house has a spacious living room (currently used as an art gallery and entertainment area), large fully equipped professional kitchen, and a guest bathroom. It has direct access to a 35m2 patio. On the other side of the patio, we find the second house with another bedroom and bathroom. In this second house, it is possible to build another level on the upper part. First floor: on the upper level, there is a living room with a terrace overlooking the historic center. There is an equipped breakfast kitchen, two bedrooms, and two bathrooms. This historic house has been renovated to a high standard, like a new property, with underfloor heating, aerothermal system, and solar panels. Ideal for living in the historic center of one of the most traditional and charming cities on the Costa del Sol.