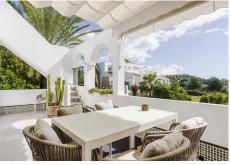

This residential property features two terraces, both with magnificent view over the green of golf and the blue of swimming pool and sea.

From the roof terrace where you can have the outdoor living enjoy the 180 degree views including ocean, golf and mountain.

In the apartment there are 2 bedrooms with one bathroom. The main bedroom with access to the terraces and beautiful morning sun to wake up to. The living are inside is designed with open floor plan indoor and outdoor to the terrace where it's suited for dining table, all in a decorative and modern interior. The community comes with a swimming pool and carport parking for the residential owners, with easy access from parking up to the apartment.