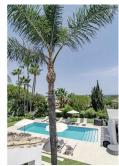

## R4687081

Nueva Andalucía

REF# R4687081 4.495.000 €

| BEDS | BATHS | BUILT  | PLOT    | TERRACE |
|------|-------|--------|---------|---------|
| 4    | 5     | 552 m² | 1049 m² | 200 m²  |

Available for long term rent September 2024 Modern villa with heated pool. Nestled in a lush garden setting, exudes the charm of a timeless Andalusian residence while boasting contemporary interiors and a refined atmosphere. Positioned on a tranquil cul-de-sac, the villa enjoys an elevated, south-facing location that provides breathtaking vistas and abundant sunshine all day long. Upon stepping in, you'll be greeted by soaring vaulted ceilings and expansive floor-to-ceiling windows, bathing the interiors in natural light. The main level features a well-appointed kitchen by Santos with open-plan design and Siemens appliances, seamlessly flowing into the spacious living and dining areas, both of which open onto a terrace with alfresco dining space. The ground floor also houses the luxurious master suite complete with a walk-in closet and en suite bathroom, while above, an office/study with steel-framed windows offers serene views overlooking the living room. Upstairs, two additional bedrooms and bathrooms await, with one bedroom boasting captivating sea and garden views. The lower level offers ample entertainment space with a generous playroom/TV area and a climate-controlled wine cellar. The garage, conveniently accessible via a glass wall from the playroom, is also located on this level along with a fourth bedroom and bathroom. Outside, the tropical garden provides a haven of privacy and tranquility, centered around a large heated pool and complemented by a fully equipped cabana featuring an outdoor kitchen, barbecue, and lounge area. This stunning villa in