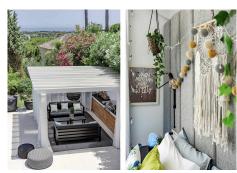

## R4687081

Nueva Andalucía

REF# R4687081 4.495.000 €

| BEDS | BATHS | BUILT  | PLOT    | TERRACE |
|------|-------|--------|---------|---------|
| 4    | 5     | 552 m² | 1049 m² | 200 m²  |

Available for long term rent September 2024 Modern villa with heated pool. Nestled in a lush garden setting, exudes the charm of a timeless Andalusian residence while boasting contemporary interiors and a refined atmosphere. Positioned on a tranquil cul-de-sac, the villa enjoys an elevated, south-facing location that provides breathtaking vistas and abundant sunshine all day long. Upon stepping in, you'll be greeted by soaring vaulted ceilings and expansive floor-to-ceiling windows, bathing the interiors in natural light. The main level features a well-appointed kitchen by Santos with open-plan design and Siemens appliances, seamlessly flowing into the spacious living and dining areas, both of which open onto a terrace with alfresco dining space. The ground floor also houses the luxurious master suite complete with a walk-in closet and en suite bathroom, while above, an office/study with steel-framed windows offers serene views overlooking the living room. Upstairs, two additional bedrooms and bathrooms await, with one bedroom boasting captivating sea and garden views. The lower level offers ample entertainment space with a generous playroom/TV area and a climate-controlled wine cellar. The garage, conveniently accessible via a glass wall from the playroom, is also located on this level along with a fourth bedroom and bathroom. Outside, the tropical garden provides a haven of privacy and tranquility, centered around a large heated pool and complemented by a fully equipped cabana featuring an outdoor kitchen, barbecue, and lounge area. This stunning villa in