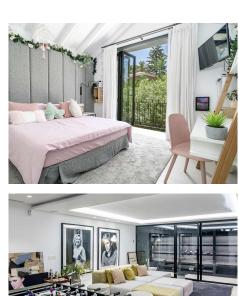

## R4687081

Nueva Andalucía

REF# R4687081 4.495.000 €

| BEDS | BATHS | BUILT  | PLOT    | TERRACE |
|------|-------|--------|---------|---------|
| 4    | 5     | 552 m² | 1049 m² | 200 m²  |

Available for long term rent September 2024 Modern villa with heated pool. Nestled in a lush garden setting, exudes the charm of a timeless Andalusian residence while boasting contemporary interiors and a refined atmosphere. Positioned on a tranquil cul-de-sac, the villa enjoys an elevated, south-facing location that provides breathtaking vistas and abundant sunshine all day long. Upon stepping in, you'll be greeted by soaring vaulted ceilings and expansive floor-to-ceiling windows, bathing the interiors in natural light. The main level features a well-appointed kitchen by Santos with open-plan design and Siemens appliances, seamlessly flowing into the spacious living and dining areas, both of which open onto a terrace with alfresco dining space. The ground floor also houses the luxurious master suite complete with a walk-in closet and en suite bathroom, while above, an office/study with steel-framed windows offers serene views overlooking the living room. Upstairs, two additional bedrooms and bathrooms await, with one bedroom boasting captivating sea and garden views. The lower level offers ample entertainment space with a generous playroom/TV area and a climate-controlled wine cellar. The garage, conveniently accessible via a glass wall from the playroom, is also located on this level along with a fourth bedroom and bathroom. Outside, the tropical garden provides a haven of privacy and tranquility, centered around a large heated pool and complemented by a fully equipped cabana featuring an outdoor kitchen, barbecue, and lounge area. This stunning villa in