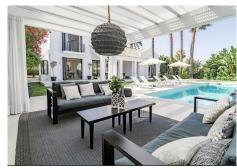

## R4687081

Nueva Andalucía

REF# R4687081 4.495.000 €

| BEDS | BATHS | BUILT  | PLOT    | TERRACE |
|------|-------|--------|---------|---------|
| 4    | 5     | 552 m² | 1049 m² | 200 m²  |

Available for long term rent September 2024 Modern villa with heated pool. Nestled in a lush garden setting, exudes the charm of a timeless Andalusian residence while boasting contemporary interiors and a refined atmosphere. Positioned on a tranquil cul-de-sac, the villa enjoys an elevated, south-facing location that provides breathtaking vistas and abundant sunshine all day long. Upon stepping in, you'll be greeted by soaring vaulted ceilings and expansive floor-to-ceiling windows, bathing the interiors in natural light. The main level features a well-appointed kitchen by Santos with open-plan design and Siemens appliances, seamlessly flowing into the spacious living and dining areas, both of which open onto a terrace with alfresco dining space. The ground floor also houses the luxurious master suite complete with a walk-in closet and en suite bathroom, while above, an office/study with steel-framed windows offers serene views overlooking the living room. Upstairs, two additional bedrooms and bathrooms await, with one bedroom boasting captivating sea and garden views. The lower level offers ample entertainment space with a generous playroom/TV area and a climate-controlled wine cellar. The garage, conveniently accessible via a glass wall from the playroom, is also located on this level along with a fourth bedroom and bathroom. Outside, the tropical garden provides a haven of privacy and tranquility, centered around a large heated pool and complemented by a fully equipped cabana featuring an outdoor kitchen, barbecue, and lounge area. This stunning villa in