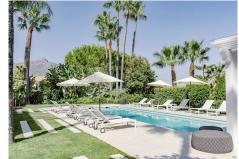

## R4687081

Nueva Andalucía

REF# R4687081 4.495.000 €

| BEDS | BATHS | BUILT  | PLOT    | TERRACE |
|------|-------|--------|---------|---------|
| 4    | 5     | 552 m² | 1049 m² | 200 m²  |

Available for long term rent September 2024 Modern villa with heated pool. Nestled in a lush garden setting, exudes the charm of a timeless Andalusian residence while boasting contemporary interiors and a refined atmosphere. Positioned on a tranquil cul-de-sac, the villa enjoys an elevated, south-facing location that provides breathtaking vistas and abundant sunshine all day long. Upon stepping in, you'll be greeted by soaring vaulted ceilings and expansive floor-to-ceiling windows, bathing the interiors in natural light. The main level features a well-appointed kitchen by Santos with open-plan design and Siemens appliances, seamlessly flowing into the spacious living and dining areas, both of which open onto a terrace with alfresco dining space. The ground floor also houses the luxurious master suite complete with a walk-in closet and en suite bathroom, while above, an office/study with steel-framed windows offers serene views overlooking the living room. Upstairs, two additional bedrooms and bathrooms await, with one bedroom boasting captivating sea and garden views. The lower level offers ample entertainment space with a generous playroom/TV area and a climate-controlled wine cellar. The garage, conveniently accessible via a glass wall from the playroom, is also located on this level along with a fourth bedroom and bathroom. Outside, the tropical garden provides a haven of privacy and tranquility, centered around a large heated pool and complemented by a fully equipped cabana featuring an outdoor kitchen, barbecue, and lounge area. This stunning villa in