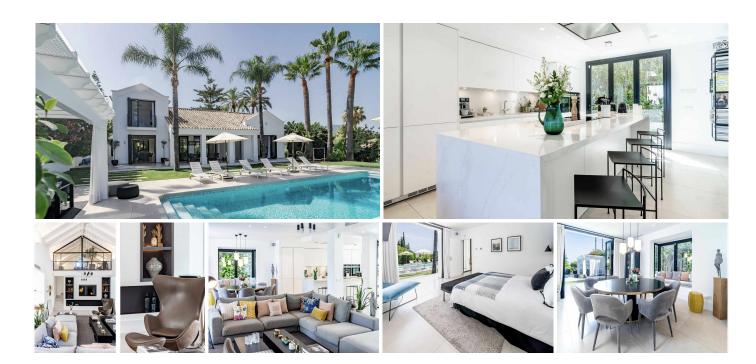

## R4687081

Nueva Andalucía

REF# R4687081 4.495.000 €

| BEDS | BATHS | BUILT  | PLOT    | TERRACE |
|------|-------|--------|---------|---------|
| 4    | 5     | 552 m² | 1049 m² | 200 m²  |

Available for long term rent September 2024 Modern villa with heated pool. Nestled in a lush garden setting, exudes the charm of a timeless Andalusian residence while boasting contemporary interiors and a refined atmosphere. Positioned on a tranquil cul-de-sac, the villa enjoys an elevated, south-facing location that provides breathtaking vistas and abundant sunshine all day long. Upon stepping in, you'll be greeted by soaring vaulted ceilings and expansive floor-to-ceiling windows, bathing the interiors in natural light. The main level features a well-appointed kitchen by Santos with open-plan design and Siemens appliances, seamlessly flowing into the spacious living and dining areas, both of which open onto a terrace with alfresco dining space. The ground floor also houses the luxurious master suite complete with a walk-in closet and en suite bathroom, while above, an office/study with steel-framed windows offers serene views overlooking the living room. Upstairs, two additional bedrooms and bathrooms await, with one bedroom boasting captivating sea and garden views. The lower level offers ample entertainment space with a generous playroom/TV area and a climate-controlled wine cellar. The garage, conveniently accessible via a glass wall from the playroom, is also located on this level along with a fourth bedroom and bathroom. Outside, the tropical garden provides a haven of privacy and tranquility, centered around a large heated pool and complemented by a fully equipped cabana featuring an outdoor kitchen, barbecue, and lounge area. This stunning villa in