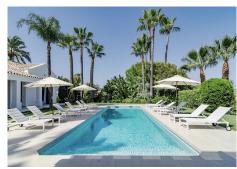

## R4687081

Nueva Andalucía

REF# R4687081 4.495.000 €

| BEDS | BATHS | BUILT  | PLOT    | TERRACE |
|------|-------|--------|---------|---------|
| 4    | 5     | 552 m² | 1049 m² | 200 m²  |

Available for long term rent September 2024 Modern villa with heated pool. Nestled in a lush garden setting, exudes the charm of a timeless Andalusian residence while boasting contemporary interiors and a refined atmosphere. Positioned on a tranquil cul-de-sac, the villa enjoys an elevated, south-facing location that provides breathtaking vistas and abundant sunshine all day long. Upon stepping in, you'll be greeted by soaring vaulted ceilings and expansive floor-to-ceiling windows, bathing the interiors in natural light. The main level features a well-appointed kitchen by Santos with open-plan design and Siemens appliances, seamlessly flowing into the spacious living and dining areas, both of which open onto a terrace with alfresco dining space. The ground floor also houses the luxurious master suite complete with a walk-in closet and en suite bathroom, while above, an office/study with steel-framed windows offers serene views overlooking the living room. Upstairs, two additional bedrooms and bathrooms await, with one bedroom boasting captivating sea and garden views. The lower level offers ample entertainment space with a generous playroom/TV area and a climate-controlled wine cellar. The garage, conveniently accessible via a glass wall from the playroom, is also located on this level along with a fourth bedroom and bathroom. Outside, the tropical garden provides a haven of privacy and tranquility, centered around a large heated pool and complemented by a fully equipped cabana featuring an outdoor kitchen, barbecue, and lounge area. This stunning villa in