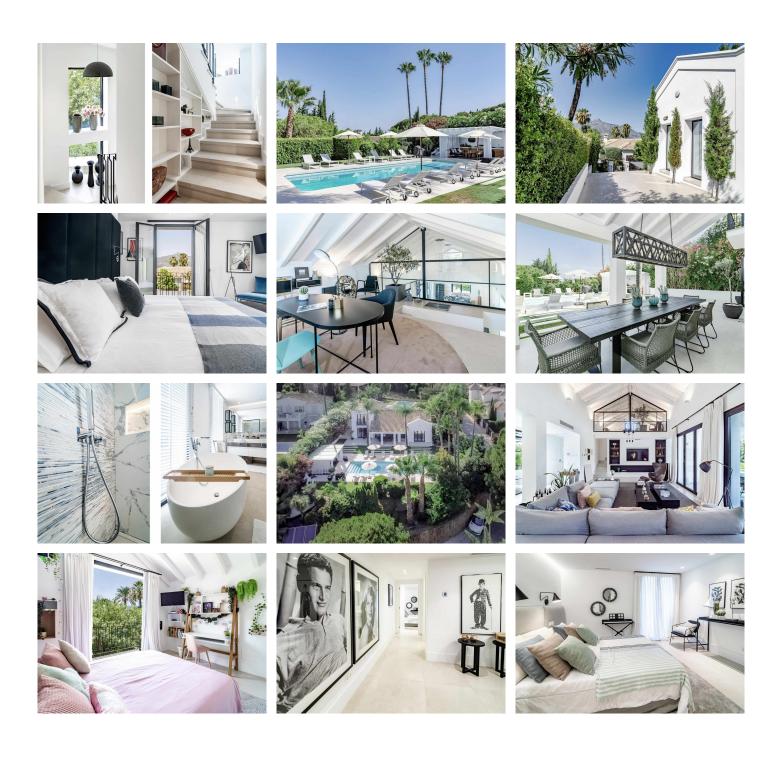

## R4687081

Nueva Andalucía

REF# R4687081 4.495.000 €

| BEDS | BATHS | BUILT  | PLOT    | TERRACE |
|------|-------|--------|---------|---------|
| 4    | 5     | 552 m² | 1049 m² | 200 m²  |

Available for long term rent September 2024 Modern villa with heated pool. Nestled in a lush garden setting, exudes the charm of a timeless Andalusian residence while boasting contemporary interiors and a refined atmosphere. Positioned on a tranquil cul-de-sac, the villa enjoys an elevated, south-facing location that provides breathtaking vistas and abundant sunshine all day long. Upon stepping in, you'll be greeted by soaring vaulted ceilings and expansive floor-to-ceiling windows, bathing the interiors in natural light. The main level features a well-appointed kitchen by Santos with open-plan design and Siemens appliances, seamlessly flowing into the spacious living and dining areas, both of which open onto a terrace with alfresco dining space. The ground floor also houses the luxurious master suite complete with a walk-in closet and en suite bathroom, while above, an office/study with steel-framed windows offers serene views overlooking the living room. Upstairs, two additional bedrooms and bathrooms await, with one bedroom boasting captivating sea and garden views. The lower level offers ample entertainment space with a generous playroom/TV area and a climate-controlled wine cellar. The garage, conveniently accessible via a glass wall from the playroom, is also located on this level along with a fourth bedroom and bathroom. Outside, the tropical garden provides a haven of privacy and tranquility, centered around a large heated pool and complemented by a fully equipped cabana featuring an outdoor kitchen, barbecue, and lounge area. This stunning villa in