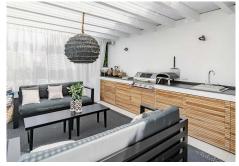

## R4687081

Nueva Andalucía

REF# R4687081 4.495.000 €

| BEDS | BATHS | BUILT  | PLOT    | TERRACE |
|------|-------|--------|---------|---------|
| 4    | 5     | 552 m² | 1049 m² | 200 m²  |

Available for long term rent September 2024 Modern villa with heated pool. Nestled in a lush garden setting, exudes the charm of a timeless Andalusian residence while boasting contemporary interiors and a refined atmosphere. Positioned on a tranquil cul-de-sac, the villa enjoys an elevated, south-facing location that provides breathtaking vistas and abundant sunshine all day long. Upon stepping in, you'll be greeted by soaring vaulted ceilings and expansive floor-to-ceiling windows, bathing the interiors in natural light. The main level features a well-appointed kitchen by Santos with open-plan design and Siemens appliances, seamlessly flowing into the spacious living and dining areas, both of which open onto a terrace with alfresco dining space. The ground floor also houses the luxurious master suite complete with a walk-in closet and en suite bathroom, while above, an office/study with steel-framed windows offers serene views overlooking the living room. Upstairs, two additional bedrooms and bathrooms await, with one bedroom boasting captivating sea and garden views. The lower level offers ample entertainment space with a generous playroom/TV area and a climate-controlled wine cellar. The garage, conveniently accessible via a glass wall from the playroom, is also located on this level along with a fourth bedroom and bathroom. Outside, the tropical garden provides a haven of privacy and tranquility, centered around a large heated pool and complemented by a fully equipped cabana featuring an outdoor kitchen, barbecue, and lounge area. This stunning villa in