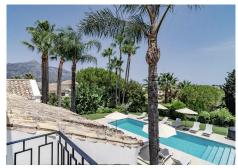

## R4687081

Nueva Andalucía

REF# R4687081 4.495.000 €

| BEDS | BATHS | BUILT  | PLOT    | TERRACE |
|------|-------|--------|---------|---------|
| 4    | 5     | 552 m² | 1049 m² | 200 m²  |

Available for long term rent September 2024 Modern villa with heated pool. Nestled in a lush garden setting, exudes the charm of a timeless Andalusian residence while boasting contemporary interiors and a refined atmosphere. Positioned on a tranquil cul-de-sac, the villa enjoys an elevated, south-facing location that provides breathtaking vistas and abundant sunshine all day long. Upon stepping in, you'll be greeted by soaring vaulted ceilings and expansive floor-to-ceiling windows, bathing the interiors in natural light. The main level features a well-appointed kitchen by Santos with open-plan design and Siemens appliances, seamlessly flowing into the spacious living and dining areas, both of which open onto a terrace with alfresco dining space. The ground floor also houses the luxurious master suite complete with a walk-in closet and en suite bathroom, while above, an office/study with steel-framed windows offers serene views overlooking the living room. Upstairs, two additional bedrooms and bathrooms await, with one bedroom boasting captivating sea and garden views. The lower level offers ample entertainment space with a generous playroom/TV area and a climate-controlled wine cellar. The garage, conveniently accessible via a glass wall from the playroom, is also located on this level along with a fourth bedroom and bathroom. Outside, the tropical garden provides a haven of privacy and tranquility, centered around a large heated pool and complemented by a fully equipped cabana featuring an outdoor kitchen, barbecue, and lounge area. This stunning villa in