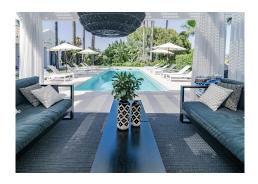

## R4687081

Nueva Andalucía

REF# R4687081 4.495.000 €

| BEDS | BATHS | BUILT  | PLOT    | TERRACE |
|------|-------|--------|---------|---------|
| 4    | 5     | 552 m² | 1049 m² | 200 m²  |

Available for long term rent September 2024 Modern villa with heated pool. Nestled in a lush garden setting, exudes the charm of a timeless Andalusian residence while boasting contemporary interiors and a refined atmosphere. Positioned on a tranquil cul-de-sac, the villa enjoys an elevated, south-facing location that provides breathtaking vistas and abundant sunshine all day long. Upon stepping in, you'll be greeted by soaring vaulted ceilings and expansive floor-to-ceiling windows, bathing the interiors in natural light. The main level features a well-appointed kitchen by Santos with open-plan design and Siemens appliances, seamlessly flowing into the spacious living and dining areas, both of which open onto a terrace with alfresco dining space. The ground floor also houses the luxurious master suite complete with a walk-in closet and en suite bathroom, while above, an office/study with steel-framed windows offers serene views overlooking the living room. Upstairs, two additional bedrooms and bathrooms await, with one bedroom boasting captivating sea and garden views. The lower level offers ample entertainment space with a generous playroom/TV area and a climate-controlled wine cellar. The garage, conveniently accessible via a glass wall from the playroom, is also located on this level along with a fourth bedroom and bathroom. Outside, the tropical garden provides a haven of privacy and tranquility, centered around a large heated pool and complemented by a fully equipped cabana featuring an outdoor kitchen, barbecue, and lounge area. This stunning villa in