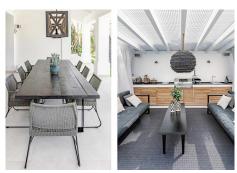

## R4687081

Nueva Andalucía

REF# R4687081 4.495.000 €

| BEDS | BATHS | BUILT  | PLOT    | TERRACE |
|------|-------|--------|---------|---------|
| 4    | 5     | 552 m² | 1049 m² | 200 m²  |

Available for long term rent September 2024 Modern villa with heated pool. Nestled in a lush garden setting, exudes the charm of a timeless Andalusian residence while boasting contemporary interiors and a refined atmosphere. Positioned on a tranquil cul-de-sac, the villa enjoys an elevated, south-facing location that provides breathtaking vistas and abundant sunshine all day long. Upon stepping in, you'll be greeted by soaring vaulted ceilings and expansive floor-to-ceiling windows, bathing the interiors in natural light. The main level features a well-appointed kitchen by Santos with open-plan design and Siemens appliances, seamlessly flowing into the spacious living and dining areas, both of which open onto a terrace with alfresco dining space. The ground floor also houses the luxurious master suite complete with a walk-in closet and en suite bathroom, while above, an office/study with steel-framed windows offers serene views overlooking the living room. Upstairs, two additional bedrooms and bathrooms await, with one bedroom boasting captivating sea and garden views. The lower level offers ample entertainment space with a generous playroom/TV area and a climate-controlled wine cellar. The garage, conveniently accessible via a glass wall from the playroom, is also located on this level along with a fourth bedroom and bathroom. Outside, the tropical garden provides a haven of privacy and tranquility, centered around a large heated pool and complemented by a fully equipped cabana featuring an outdoor kitchen, barbecue, and lounge area. This stunning villa in