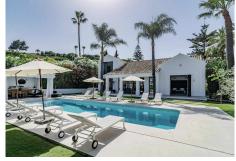

## R4687081

Nueva Andalucía

REF# R4687081 4.495.000 €

| BEDS | BATHS | BUILT  | PLOT    | TERRACE |
|------|-------|--------|---------|---------|
| 4    | 5     | 552 m² | 1049 m² | 200 m²  |

Available for long term rent September 2024 Modern villa with heated pool. Nestled in a lush garden setting, exudes the charm of a timeless Andalusian residence while boasting contemporary interiors and a refined atmosphere. Positioned on a tranquil cul-de-sac, the villa enjoys an elevated, south-facing location that provides breathtaking vistas and abundant sunshine all day long. Upon stepping in, you'll be greeted by soaring vaulted ceilings and expansive floor-to-ceiling windows, bathing the interiors in natural light. The main level features a well-appointed kitchen by Santos with open-plan design and Siemens appliances, seamlessly flowing into the spacious living and dining areas, both of which open onto a terrace with alfresco dining space. The ground floor also houses the luxurious master suite complete with a walk-in closet and en suite bathroom, while above, an office/study with steel-framed windows offers serene views overlooking the living room. Upstairs, two additional bedrooms and bathrooms await, with one bedroom boasting captivating sea and garden views. The lower level offers ample entertainment space with a generous playroom/TV area and a climate-controlled wine cellar. The garage, conveniently accessible via a glass wall from the playroom, is also located on this level along with a fourth bedroom and bathroom. Outside, the tropical garden provides a haven of privacy and tranquility, centered around a large heated pool and complemented by a fully equipped cabana featuring an outdoor kitchen, barbecue, and lounge area. This stunning villa in