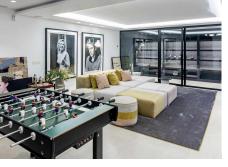

## R4687081

Nueva Andalucía

REF# R4687081 4.495.000 €

| BEDS | BATHS | BUILT  | PLOT    | TERRACE |
|------|-------|--------|---------|---------|
| 4    | 5     | 552 m² | 1049 m² | 200 m²  |

Available for long term rent September 2024 Modern villa with heated pool. Nestled in a lush garden setting, exudes the charm of a timeless Andalusian residence while boasting contemporary interiors and a refined atmosphere. Positioned on a tranquil cul-de-sac, the villa enjoys an elevated, south-facing location that provides breathtaking vistas and abundant sunshine all day long. Upon stepping in, you'll be greeted by soaring vaulted ceilings and expansive floor-to-ceiling windows, bathing the interiors in natural light. The main level features a well-appointed kitchen by Santos with open-plan design and Siemens appliances, seamlessly flowing into the spacious living and dining areas, both of which open onto a terrace with alfresco dining space. The ground floor also houses the luxurious master suite complete with a walk-in closet and en suite bathroom, while above, an office/study with steel-framed windows offers serene views overlooking the living room. Upstairs, two additional bedrooms and bathrooms await, with one bedroom boasting captivating sea and garden views. The lower level offers ample entertainment space with a generous playroom/TV area and a climate-controlled wine cellar. The garage, conveniently accessible via a glass wall from the playroom, is also located on this level along with a fourth bedroom and bathroom. Outside, the tropical garden provides a haven of privacy and tranquility, centered around a large heated pool and complemented by a fully equipped cabana featuring an outdoor kitchen, barbecue, and lounge area. This stunning villa in