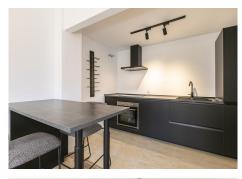

With a bright and ample lounge area, quality open plan style kitchen equipped with a full range of electrical goods and separate laundry room.

This penthouse has south west orientation, and is located close the famous Castle and just a short walk to the beach and all that Fuengirola has to offer.7