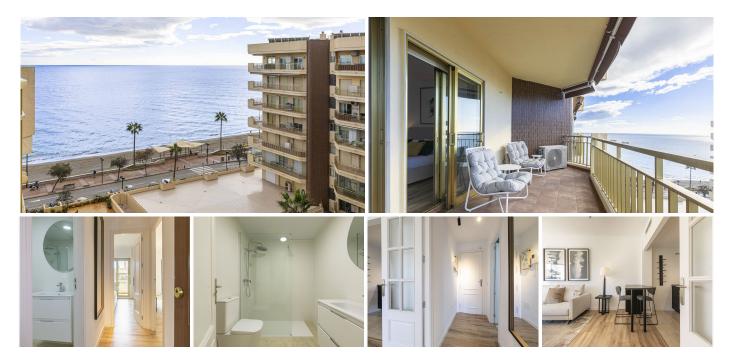

## R4683856

Fuengirola

REF# R4683856 390.000 €

| BEDS | BATHS | BUILT | TERRACE |
|------|-------|-------|---------|
| 1    | 1     | 65 m² | 15 m²   |

Having just undergone a total refurbishment this property is perfect for those looking for an excellent location in one of the most beautiful urbanizations of Fuengirola, first line beach, sea views, the property is ready to move in and an excellent reform with the most precious materials.

With a bright and ample lounge area, quality open plan style kitchen equipped with a full range of electrical goods and separate laundry room.

This penthouse has south west orientation, and is located close the famous Castle and just a short walk to the beach and all that Fuengirola has to offer.7

Additoinal features include: Air conditioning. Individual heating. Fitted wardrobes. Armoured door to access the house. +34 951 123 083 | +44 (0)330 179 8687 | info@idiliqestates.com Local 28, Edificio D, Centro de Negocios Puerta de Banús, N-340, Km 175, 29660 Nueva Andlaucia