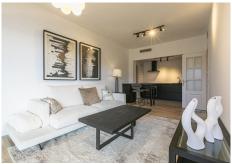

## R4683856

Fuengirola

REF# R4683856 390.000 €

| BEDS | BATHS | BUILT | TERRACE |
|------|-------|-------|---------|
| 1    | 1     | 65 m² | 15 m²   |

Having just undergone a total refurbishment this property is perfect for those looking for an excellent location in one of the most beautiful urbanizations of Fuengirola, first line beach, sea views, the property is ready to move in and an excellent reform with the most precious materials.

With a bright and ample lounge area, quality open plan style kitchen equipped with a full range of electrical goods and separate laundry room.

This penthouse has south west orientation, and is located close the famous Castle and just a short walk to the beach and all that Fuengirola has to offer.7