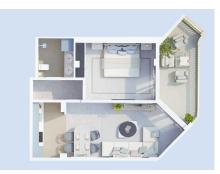

## R4683856

Fuengirola

REF# R4683856 390.000 €

| BEDS | BATHS | BUILT | TERRACE |
|------|-------|-------|---------|
| 1    | 1     | 65 m² | 15 m²   |

Having just undergone a total refurbishment this property is perfect for those looking for an excellent location in one of the most beautiful urbanizations of Fuengirola, first line beach, sea views, the property is ready to move in and an excellent reform with the most precious materials.

With a bright and ample lounge area, quality open plan style kitchen equipped with a full range of electrical goods and separate laundry room.

This penthouse has south west orientation, and is located close the famous Castle and just a short walk to the beach and all that Fuengirola has to offer.7