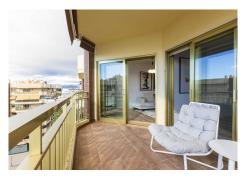

## R4683856

Fuengirola

REF# R4683856 390.000 €

| BEDS | BATHS | BUILT | TERRACE |
|------|-------|-------|---------|
| 1    | 1     | 65 m² | 15 m²   |

Having just undergone a total refurbishment this property is perfect for those looking for an excellent location in one of the most beautiful urbanizations of Fuengirola, first line beach, sea views, the property is ready to move in and an excellent reform with the most precious materials.

With a bright and ample lounge area, quality open plan style kitchen equipped with a full range of electrical goods and separate laundry room.

This penthouse has south west orientation, and is located close the famous Castle and just a short walk to the beach and all that Fuengirola has to offer.7