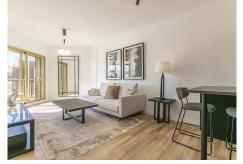

## R4683856

Fuengirola

REF# R4683856 390.000 €

| BEDS | BATHS | BUILT | TERRACE |
|------|-------|-------|---------|
| 1    | 1     | 65 m² | 15 m²   |

Having just undergone a total refurbishment this property is perfect for those looking for an excellent location in one of the most beautiful urbanizations of Fuengirola, first line beach, sea views, the property is ready to move in and an excellent reform with the most precious materials.

With a bright and ample lounge area, quality open plan style kitchen equipped with a full range of electrical goods and separate laundry room.

This penthouse has south west orientation, and is located close the famous Castle and just a short walk to the beach and all that Fuengirola has to offer.7