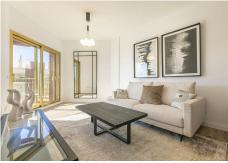

## R4683856

Fuengirola

REF# R4683856 390.000 €

| BEDS | BATHS | BUILT | TERRACE |
|------|-------|-------|---------|
| 1    | 1     | 65 m² | 15 m²   |

Having just undergone a total refurbishment this property is perfect for those looking for an excellent location in one of the most beautiful urbanizations of Fuengirola, first line beach, sea views, the property is ready to move in and an excellent reform with the most precious materials.

With a bright and ample lounge area, quality open plan style kitchen equipped with a full range of electrical goods and separate laundry room.

This penthouse has south west orientation, and is located close the famous Castle and just a short walk to the beach and all that Fuengirola has to offer.7