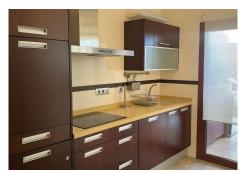

## R4683010

Cancelada

REF# R4683010 420.000 €

| BEDS | BATHS | BUILT  | TERRACE |
|------|-------|--------|---------|
| 2    | 3     | 134 m² | 20 m²   |

A TOWNHOUSE FOR SALE IN RIVERA BEACH, WITH 2 BEDROOMS, 2 FULL BATHROOMS AND 1 TOILET, WITH FAIRLY HIGH CEILINGS, WITH VERY SPACIOUS ROOMS, WITH A TERRACE ON THE 3RD FLOOR WITH THE POSSIBILITY OF PUTTING A JACUZZI OR BARBECUE. THE HOUSE HAS A FIREPLACE, A SMALL PRIVATE GARDEN OF 20 M2 IT HAS 2 PARKING SPACES, ONE PARKING IN FRONT OF THE ENTRANCE AND A COVERED SPACE COMMUNAL SWIMMING POOL 10 MIN WALK TO THE BEACH, PEDESTRIAN ACCESS SHOPS RESTAURANTSSemi-Detached House, Cancelada, Costa del Sol. 2 Bedrooms, 3 Bathrooms, Built 134 m<sup>2</sup>, Terrace 20 m<sup>2</sup>. Setting : Close To Golf, Close To Shops, Close To Sea, Close To Schools, Urbanisation. Orientation : South East, South, West. Condition : Good.Pool : Communal. Climate Control : Air Conditioning, Hot A/C, Cold A/C, Fireplace. Views : Garden, Pool, Courtyard, Urban. Features : Fitted Wardrobes, Near Transport, Private Terrace, Barbeque. Furniture : Part Furnished. Kitchen : Fully Fitted. Garden : Private. Security : Gated Complex, Entry Phone, Alarm System. Parking : Covered, Street, More Than One. Utilities : Electricity, Drinkable Water. Category : Bargain, Investment.