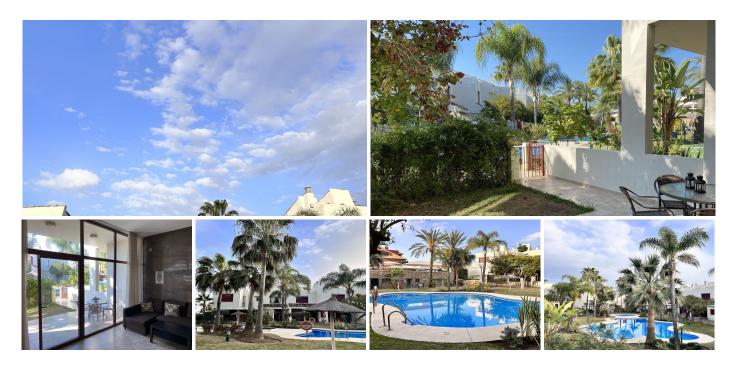

## R4683010

Cancelada

REF# R4683010 420.000 €

| BEDS | BATHS | BUILT  | TERRACE |
|------|-------|--------|---------|
| 2    | 3     | 134 m² | 20 m²   |

A TOWNHOUSE FOR SALE IN RIVERA BEACH, WITH 2 BEDROOMS, 2 FULL BATHROOMS AND 1 TOILET, WITH FAIRLY HIGH CEILINGS, WITH VERY SPACIOUS ROOMS, WITH A TERRACE ON THE 3RD FLOOR WITH THE POSSIBILITY OF PUTTING A JACUZZI OR BARBECUE. THE HOUSE HAS A FIREPLACE, A SMALL PRIVATE GARDEN OF 20 M2 IT HAS 2 PARKING SPACES, ONE PARKING IN FRONT OF THE ENTRANCE AND A COVERED SPACE COMMUNAL SWIMMING POOL 10 MIN WALK TO THE BEACH, PEDESTRIAN ACCESS SHOPS RESTAURANTSSemi-Detached House, Cancelada, Costa del Sol. 2 Bedrooms, 3 Bathrooms, Built 134 m<sup>2</sup>, Terrace 20 m<sup>2</sup>. Setting : Close To Golf, Close To Shops, Close To Sea, Close To Schools, Urbanisation. Orientation : South East, South, West. Condition : Good.Pool : Communal. Climate Control : Air Conditioning, Hot A/C, Cold A/C, Fireplace. Views : Garden, Pool, Courtyard, Urban. Features : Fitted Wardrobes, Near Transport, Private Terrace, Barbeque. Furniture : Part Furnished. Kitchen : Fully Fitted. Garden : Private. Security : Gated Complex, Entry Phone, Alarm System. Parking : Covered, Street, More Than One. Utilities : Electricity, Drinkable Water. Category : Bargain, Investment.