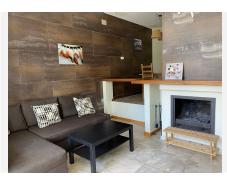

## R4683010

Cancelada

REF# R4683010 420.000 €

| BEDS | BATHS | BUILT  | TERRACE |
|------|-------|--------|---------|
| 2    | 3     | 134 m² | 20 m²   |

A TOWNHOUSE FOR SALE IN RIVERA BEACH, WITH 2 BEDROOMS, 2 FULL BATHROOMS AND 1 TOILET, WITH FAIRLY HIGH CEILINGS, WITH VERY SPACIOUS ROOMS, WITH A TERRACE ON THE 3RD FLOOR WITH THE POSSIBILITY OF PUTTING A JACUZZI OR BARBECUE. THE HOUSE HAS A FIREPLACE, A SMALL PRIVATE GARDEN OF 20 M2 IT HAS 2 PARKING SPACES, ONE PARKING IN FRONT OF THE ENTRANCE AND A COVERED SPACE COMMUNAL SWIMMING POOL 10 MIN WALK TO THE BEACH, PEDESTRIAN ACCESS SHOPS RESTAURANTSSemi-Detached House, Cancelada, Costa del Sol. 2 Bedrooms, 3 Bathrooms, Built 134 m<sup>2</sup>, Terrace 20 m<sup>2</sup>. Setting : Close To Golf, Close To Shops, Close To Sea, Close To Schools, Urbanisation. Orientation : South East, South, West. Condition : Good.Pool : Communal. Climate Control : Air Conditioning, Hot A/C, Cold A/C, Fireplace. Views : Garden, Pool, Courtyard, Urban. Features : Fitted Wardrobes, Near Transport, Private Terrace, Barbeque. Furniture : Part Furnished. Kitchen : Fully Fitted. Garden : Private. Security : Gated Complex, Entry Phone, Alarm System. Parking : Covered, Street, More Than One. Utilities : Electricity, Drinkable Water. Category : Bargain, Investment.