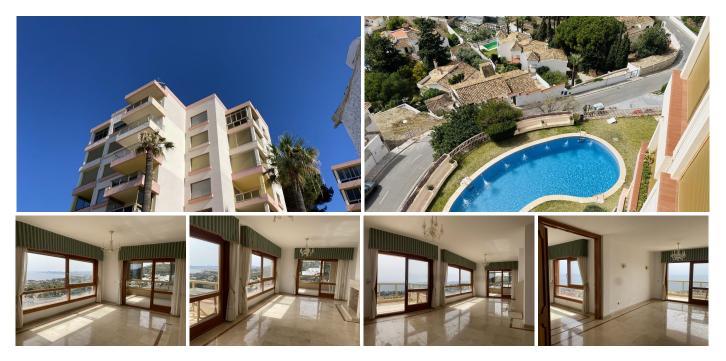

#### REF# R4682161 550.000 €

| BEDS | BATHS | BUILT  |
|------|-------|--------|
| 5    | 5     | 205 m² |

Spacious 5 bedroom, 5 bathroom penthouse. It is the entire top floor of the building (only 5 floors) and has panoramic views - it has been owned by the same family since the 80's so it is ready for a complete refurbishment! The building is a little dated but the grounds are well kept, there is a large communal pool and elevator. The amount of internal apartment floor areas and terraces add up to give unprecedented large build of 205sqm, the private and communal parking spaces, the private garage and the exceptional views add to the benefits of this property. The elevator opens direct to the apartment floor, with two entrances, one to the kitchen and one to the main hall way of the apartment. Through the main door you enter to a hallway, directly in front (through double doors) is the open living area, open outside terrace, a large lounge with fire placement to the right, another terrace (enclosed) and dining room off to the left with another terrace (enclosed). Windows all round give panoramic and amazing views, from Malaga right along the coast towards Fuengorila. To the left of the main entrance, the hallway leads to the 4 main bedrooms. Master bedroom with ensuite bathroom and direct access to the enclosed terrace (which could be opened again). 3 large double bedrooms and 2 bathrooms, all need updating but all have windows with good views. To the right of the main entrance, is the kitchen (full renovation needed), a utilities rooms (with the central AC units) and space for laundry etc. There is a single bedroom and bathroom of the kitchen. This whole area has +34 951 123 083 | +44 (0)330 179 8687 | info@idiliqestates.com Local 28, Edificio D, Centro de Negocios Puerta de Banús, N-340, Km 175, 29660 Nueva Andlaucia