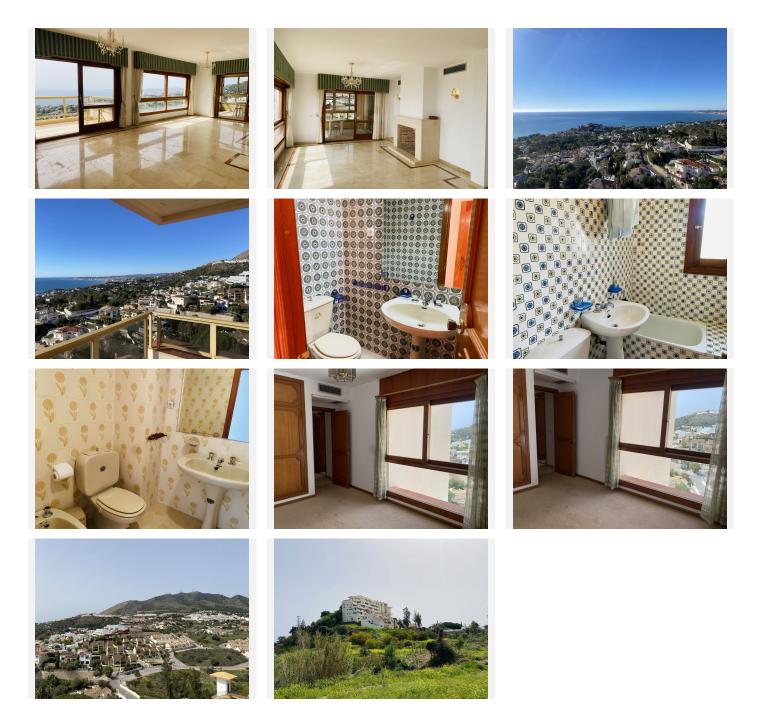

#### REF# R4682161 550.000 €

| BEDS | BATHS | BUILT  |
|------|-------|--------|
| 5    | 5     | 205 m² |

Spacious 5 bedroom, 5 bathroom penthouse. It is the entire top floor of the building (only 5 floors) and has panoramic views - it has been owned by the same family since the 80's so it is ready for a complete refurbishment! The building is a little dated but the grounds are well kept, there is a large communal pool and elevator. The amount of internal apartment floor areas and terraces add up to give unprecedented large build of 205sqm, the private and communal parking spaces, the private garage and the exceptional views add to the benefits of this property. The elevator opens direct to the apartment floor, with two entrances, one to the kitchen and one to the main hall way of the apartment. Through the main door you enter to a hallway, directly in front (through double doors) is the open living area, open outside terrace, a large lounge with fire placement to the right, another terrace (enclosed) and dining room off to the left with another terrace (enclosed). Windows all round give panoramic and amazing views, from Malaga right along the coast towards Fuengorila. To the left of the main entrance, the hallway leads to the 4 main bedrooms. Master bedroom with ensuite bathroom and direct access to the enclosed terrace (which could be opened again). 3 large double bedrooms and 2 bathrooms, all need updating but all have windows with good views. To the right of the main entrance, is the kitchen (full renovation needed), a utilities rooms (with the central AC units) and space for laundry etc. There is a single bedroom and bathroom of the kitchen. This whole area has +34 951 123 083 | +44 (0)330 179 8687 | info@idiliqestates.com Local 28, Edificio D, Centro de Negocios Puerta de Banús, N-340, Km 175, 29660 Nueva Andlaucia

# IDILIQ ESTATES

immense potential to be totally reconfigured and designed to open up to a kitchen & dining and utilities space with great functionality and spectacular views and light! This Penthouse needs to be viewed to really appreciate the space on offer, the location, the views and to see the real potential to create a wonderful property! We are the exclusive agent and have the keys - so call us to arrange a viewing! Floor plans available.