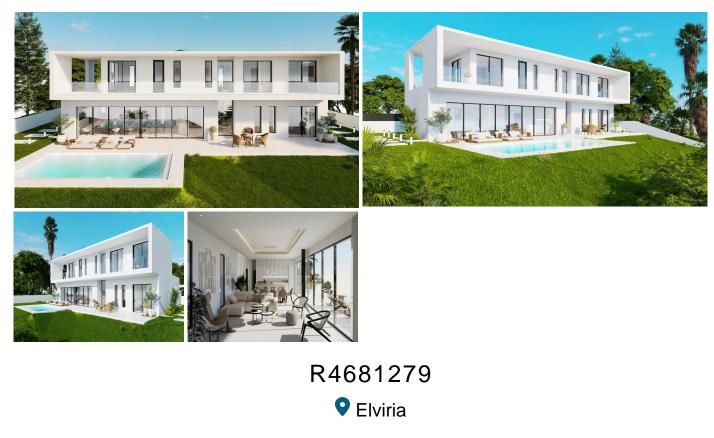

REF# R4681279 1.295.000 €

| BEDS | BATHS | BUILT  | PLOT    |
|------|-------|--------|---------|
| 4    | 4     | 251 m² | 1280 m² |

LUXURY CONTEMPORARY TAILOR-MADE VILLA IN MARBELLA. Tailor made villa, can be customised to clients wishes, off plan price from. This contemporary 2-level villa is designed considering optimised distribution of space, natural illumination, and ventilation in all rooms, and with the perfect exploitation of each square meter of the house, which means - no wasted space or energy! The entrance of the villa opens into a spacious entrance hall with wardrobes, leading to the spacious living room with open plan kitchen with an integrated kitchen island. Large floor-to-ceiling energy efficient windows give you direct access to the pool and the garden area. There is also a guest toilet on the ground floor. A magnificent living room area has been designed to fully enjoy and contemplate the beautiful views that Costa del Sol has to offer. Floating glass staircase leads you to the upper floor where you will find large bedrooms and a lot of built-in wardrobe space. A master bedroom has an en-suite bathroom and a large walk-in wardrobe. There are many flexible options for you as the buyer of this project. You can add a full basement with cinema room/ game room, laundry room, separate kitchen, wine cellar, sauna and possibility to make extra rooms as well. The villa is also designed so you can easily make a 4th bedroom on the ground level. The outside area offers spacious covered terraces, a beautiful private pool and a landscaped garden plus your own private parking space for two cars, connected to the villa.