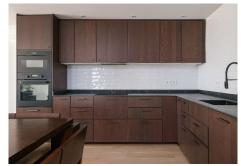

R4681246

♥ Torreblanca

REF# R4681246 1.295.000 €

| BEDS | BATHS | BUILT              | PLOT   |
|------|-------|--------------------|--------|
| 6    | 6     | 305 m <sup>2</sup> | 350 m² |

This totally reconstructed 6 bedroom Villa in Torreblanca has everything one can imagine! The renovation is just finished and all the surfaces and house appliances as well as furniture is brand new. It has all the amenities such as big swimming pool, Jacuzzi, Billiards, finnish sauna on the top floor etc. From the sauna and the upper floor there are magnificent views to the sea and Fuengirola! The Villa is also very spacious. And most of the bedrooms have ensuite bathrooms in the base floor. The wardrobes are new and each bedroom has their own. And all the materials are also high quality. The access to floors is also made through an elevator in order to make it even more convinient for guests. So you can come from the garage which has space for two cars to the base floor and to upper floor. The terrace is very big so plenty of space to take the sun. There is also big Barbeque and it is also possible to do this in the upper level terrace with even more beautiful sea and mountain views. The distance to beach and services is only 500 meters so they are in walking distance. In this area you will not find many Villas with this spacious and modern condition so this is your opportunity to invest or enjoy a perfect living in Costa del Sol. This is a great opportunity for Investor and revenue calculation can be provided upon request.