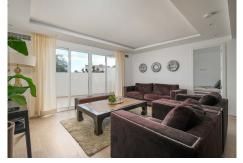

R4681246

♥ Torreblanca

REF# R4681246 1.295.000 €

| BEDS | BATHS | BUILT              | PLOT   |
|------|-------|--------------------|--------|
| 6    | 6     | 305 m <sup>2</sup> | 350 m² |

This totally reconstructed 6 bedroom Villa in Torreblanca has everything one can imagine! The renovation is just finished and all the surfaces and house appliances as well as furniture is brand new. It has all the amenities such as big swimming pool, Jacuzzi, Billiards, finnish sauna on the top floor etc. From the sauna and the upper floor there are magnificent views to the sea and Fuengirola! The Villa is also very spacious. And most of the bedrooms have ensuite bathrooms in the base floor. The wardrobes are new and each bedroom has their own. And all the materials are also high quality. The access to floors is also made through an elevator in order to make it even more convinient for guests. So you can come from the garage which has space for two cars to the base floor and to upper floor. The terrace is very big so plenty of space to take the sun. There is also big Barbeque and it is also possible to do this in the upper level terrace with even more beautiful sea and mountain views. The distance to beach and services is only 500 meters so they are in walking distance. In this area you will not find many Villas with this spacious and modern condition so this is your opportunity to invest or enjoy a perfect living in Costa del Sol. This is a great opportunity for Investor and revenue calculation can be provided upon request.