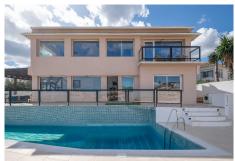

R4681246

♥ Torreblanca

REF# R4681246 1.295.000 €

| BEDS | BATHS | BUILT              | PLOT   |
|------|-------|--------------------|--------|
| 6    | 6     | 305 m <sup>2</sup> | 350 m² |

This totally reconstructed 6 bedroom Villa in Torreblanca has everything one can imagine! The renovation is just finished and all the surfaces and house appliances as well as furniture is brand new. It has all the amenities such as big swimming pool, Jacuzzi, Billiards, finnish sauna on the top floor etc. From the sauna and the upper floor there are magnificent views to the sea and Fuengirola! The Villa is also very spacious. And most of the bedrooms have ensuite bathrooms in the base floor. The wardrobes are new and each bedroom has their own. And all the materials are also high quality. The access to floors is also made through an elevator in order to make it even more convinient for guests. So you can come from the garage which has space for two cars to the base floor and to upper floor. The terrace is very big so plenty of space to take the sun. There is also big Barbeque and it is also possible to do this in the upper level terrace with even more beautiful sea and mountain views. The distance to beach and services is only 500 meters so they are in walking distance. In this area you will not find many Villas with this spacious and modern condition so this is your opportunity to invest or enjoy a perfect living in Costa del Sol. This is a great opportunity for Investor and revenue calculation can be provided upon request.