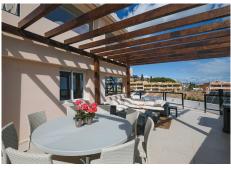

R4681246

♥ Torreblanca

REF# R4681246 1.295.000 €

| BEDS | BATHS | BUILT              | PLOT   |
|------|-------|--------------------|--------|
| 6    | 6     | 305 m <sup>2</sup> | 350 m² |

This totally reconstructed 6 bedroom Villa in Torreblanca has everything one can imagine! The renovation is just finished and all the surfaces and house appliances as well as furniture is brand new. It has all the amenities such as big swimming pool, Jacuzzi, Billiards, finnish sauna on the top floor etc. From the sauna and the upper floor there are magnificent views to the sea and Fuengirola! The Villa is also very spacious. And most of the bedrooms have ensuite bathrooms in the base floor. The wardrobes are new and each bedroom has their own. And all the materials are also high quality. The access to floors is also made through an elevator in order to make it even more convinient for guests. So you can come from the garage which has space for two cars to the base floor and to upper floor. The terrace is very big so plenty of space to take the sun. There is also big Barbeque and it is also possible to do this in the upper level terrace with even more beautiful sea and mountain views. The distance to beach and services is only 500 meters so they are in walking distance. In this area you will not find many Villas with this spacious and modern condition so this is your opportunity to invest or enjoy a perfect living in Costa del Sol. This is a great opportunity for Investor and revenue calculation can be provided upon request.