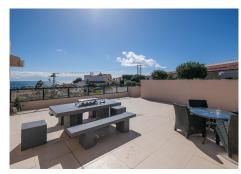

R4681246

♥ Torreblanca

REF# R4681246 1.295.000 €

| BEDS | BATHS | BUILT              | PLOT   |
|------|-------|--------------------|--------|
| 6    | 6     | 305 m <sup>2</sup> | 350 m² |

This totally reconstructed 6 bedroom Villa in Torreblanca has everything one can imagine! The renovation is just finished and all the surfaces and house appliances as well as furniture is brand new. It has all the amenities such as big swimming pool, Jacuzzi, Billiards, finnish sauna on the top floor etc. From the sauna and the upper floor there are magnificent views to the sea and Fuengirola! The Villa is also very spacious. And most of the bedrooms have ensuite bathrooms in the base floor. The wardrobes are new and each bedroom has their own. And all the materials are also high quality. The access to floors is also made through an elevator in order to make it even more convinient for guests. So you can come from the garage which has space for two cars to the base floor and to upper floor. The terrace is very big so plenty of space to take the sun. There is also big Barbeque and it is also possible to do this in the upper level terrace with even more beautiful sea and mountain views. The distance to beach and services is only 500 meters so they are in walking distance. In this area you will not find many Villas with this spacious and modern condition so this is your opportunity to invest or enjoy a perfect living in Costa del Sol. This is a great opportunity for Investor and revenue calculation can be provided upon request.