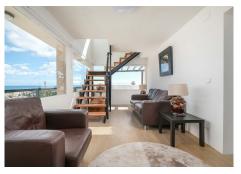

R4681246

♥ Torreblanca

REF# R4681246 1.295.000 €

| BEDS | BATHS | BUILT              | PLOT   |
|------|-------|--------------------|--------|
| 6    | 6     | 305 m <sup>2</sup> | 350 m² |

This totally reconstructed 6 bedroom Villa in Torreblanca has everything one can imagine! The renovation is just finished and all the surfaces and house appliances as well as furniture is brand new. It has all the amenities such as big swimming pool, Jacuzzi, Billiards, finnish sauna on the top floor etc. From the sauna and the upper floor there are magnificent views to the sea and Fuengirola! The Villa is also very spacious. And most of the bedrooms have ensuite bathrooms in the base floor. The wardrobes are new and each bedroom has their own. And all the materials are also high quality. The access to floors is also made through an elevator in order to make it even more convinient for guests. So you can come from the garage which has space for two cars to the base floor and to upper floor. The terrace is very big so plenty of space to take the sun. There is also big Barbeque and it is also possible to do this in the upper level terrace with even more beautiful sea and mountain views. The distance to beach and services is only 500 meters so they are in walking distance. In this area you will not find many Villas with this spacious and modern condition so this is your opportunity to invest or enjoy a perfect living in Costa del Sol. This is a great opportunity for Investor and revenue calculation can be provided upon request.