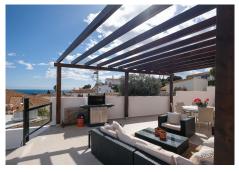

R4681246

♥ Torreblanca

REF# R4681246 1.295.000 €

| BEDS | BATHS | BUILT              | PLOT   |
|------|-------|--------------------|--------|
| 6    | 6     | 305 m <sup>2</sup> | 350 m² |

This totally reconstructed 6 bedroom Villa in Torreblanca has everything one can imagine! The renovation is just finished and all the surfaces and house appliances as well as furniture is brand new. It has all the amenities such as big swimming pool, Jacuzzi, Billiards, finnish sauna on the top floor etc. From the sauna and the upper floor there are magnificent views to the sea and Fuengirola! The Villa is also very spacious. And most of the bedrooms have ensuite bathrooms in the base floor. The wardrobes are new and each bedroom has their own. And all the materials are also high quality. The access to floors is also made through an elevator in order to make it even more convinient for guests. So you can come from the garage which has space for two cars to the base floor and to upper floor. The terrace is very big so plenty of space to take the sun. There is also big Barbeque and it is also possible to do this in the upper level terrace with even more beautiful sea and mountain views. The distance to beach and services is only 500 meters so they are in walking distance. In this area you will not find many Villas with this spacious and modern condition so this is your opportunity to invest or enjoy a perfect living in Costa del Sol. This is a great opportunity for Investor and revenue calculation can be provided upon request.