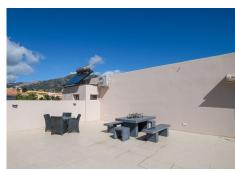

R4681246

♥ Torreblanca

REF# R4681246 1.295.000 €

| BEDS | BATHS | BUILT              | PLOT   |
|------|-------|--------------------|--------|
| 6    | 6     | 305 m <sup>2</sup> | 350 m² |

This totally reconstructed 6 bedroom Villa in Torreblanca has everything one can imagine! The renovation is just finished and all the surfaces and house appliances as well as furniture is brand new. It has all the amenities such as big swimming pool, Jacuzzi, Billiards, finnish sauna on the top floor etc. From the sauna and the upper floor there are magnificent views to the sea and Fuengirola! The Villa is also very spacious. And most of the bedrooms have ensuite bathrooms in the base floor. The wardrobes are new and each bedroom has their own. And all the materials are also high quality. The access to floors is also made through an elevator in order to make it even more convinient for guests. So you can come from the garage which has space for two cars to the base floor and to upper floor. The terrace is very big so plenty of space to take the sun. There is also big Barbeque and it is also possible to do this in the upper level terrace with even more beautiful sea and mountain views. The distance to beach and services is only 500 meters so they are in walking distance. In this area you will not find many Villas with this spacious and modern condition so this is your opportunity to invest or enjoy a perfect living in Costa del Sol. This is a great opportunity for Investor and revenue calculation can be provided upon request.