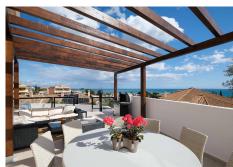

R4681246

♥ Torreblanca

REF# R4681246 1.295.000 €

| BEDS | BATHS | BUILT              | PLOT   |
|------|-------|--------------------|--------|
| 6    | 6     | 305 m <sup>2</sup> | 350 m² |

This totally reconstructed 6 bedroom Villa in Torreblanca has everything one can imagine! The renovation is just finished and all the surfaces and house appliances as well as furniture is brand new. It has all the amenities such as big swimming pool, Jacuzzi, Billiards, finnish sauna on the top floor etc. From the sauna and the upper floor there are magnificent views to the sea and Fuengirola! The Villa is also very spacious. And most of the bedrooms have ensuite bathrooms in the base floor. The wardrobes are new and each bedroom has their own. And all the materials are also high quality. The access to floors is also made through an elevator in order to make it even more convinient for guests. So you can come from the garage which has space for two cars to the base floor and to upper floor. The terrace is very big so plenty of space to take the sun. There is also big Barbeque and it is also possible to do this in the upper level terrace with even more beautiful sea and mountain views. The distance to beach and services is only 500 meters so they are in walking distance. In this area you will not find many Villas with this spacious and modern condition so this is your opportunity to invest or enjoy a perfect living in Costa del Sol. This is a great opportunity for Investor and revenue calculation can be provided upon request.