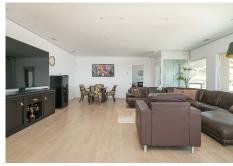

R4681246

♥ Torreblanca

REF# R4681246 1.295.000 €

| BEDS | BATHS | BUILT              | PLOT   |
|------|-------|--------------------|--------|
| 6    | 6     | 305 m <sup>2</sup> | 350 m² |

This totally reconstructed 6 bedroom Villa in Torreblanca has everything one can imagine! The renovation is just finished and all the surfaces and house appliances as well as furniture is brand new. It has all the amenities such as big swimming pool, Jacuzzi, Billiards, finnish sauna on the top floor etc. From the sauna and the upper floor there are magnificent views to the sea and Fuengirola! The Villa is also very spacious. And most of the bedrooms have ensuite bathrooms in the base floor. The wardrobes are new and each bedroom has their own. And all the materials are also high quality. The access to floors is also made through an elevator in order to make it even more convinient for guests. So you can come from the garage which has space for two cars to the base floor and to upper floor. The terrace is very big so plenty of space to take the sun. There is also big Barbeque and it is also possible to do this in the upper level terrace with even more beautiful sea and mountain views. The distance to beach and services is only 500 meters so they are in walking distance. In this area you will not find many Villas with this spacious and modern condition so this is your opportunity to invest or enjoy a perfect living in Costa del Sol. This is a great opportunity for Investor and revenue calculation can be provided upon request.