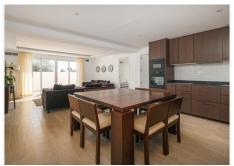

R4681246

♥ Torreblanca

REF# R4681246 1.295.000 €

| BEDS | BATHS | BUILT              | PLOT   |
|------|-------|--------------------|--------|
| 6    | 6     | 305 m <sup>2</sup> | 350 m² |

This totally reconstructed 6 bedroom Villa in Torreblanca has everything one can imagine! The renovation is just finished and all the surfaces and house appliances as well as furniture is brand new. It has all the amenities such as big swimming pool, Jacuzzi, Billiards, finnish sauna on the top floor etc. From the sauna and the upper floor there are magnificent views to the sea and Fuengirola! The Villa is also very spacious. And most of the bedrooms have ensuite bathrooms in the base floor. The wardrobes are new and each bedroom has their own. And all the materials are also high quality. The access to floors is also made through an elevator in order to make it even more convinient for guests. So you can come from the garage which has space for two cars to the base floor and to upper floor. The terrace is very big so plenty of space to take the sun. There is also big Barbeque and it is also possible to do this in the upper level terrace with even more beautiful sea and mountain views. The distance to beach and services is only 500 meters so they are in walking distance. In this area you will not find many Villas with this spacious and modern condition so this is your opportunity to invest or enjoy a perfect living in Costa del Sol. This is a great opportunity for Investor and revenue calculation can be provided upon request.