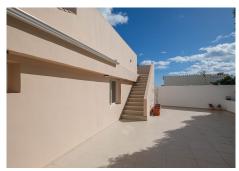

R4681246

♥ Torreblanca

REF# R4681246 1.295.000 €

| BEDS | BATHS | BUILT              | PLOT   |
|------|-------|--------------------|--------|
| 6    | 6     | 305 m <sup>2</sup> | 350 m² |

This totally reconstructed 6 bedroom Villa in Torreblanca has everything one can imagine! The renovation is just finished and all the surfaces and house appliances as well as furniture is brand new. It has all the amenities such as big swimming pool, Jacuzzi, Billiards, finnish sauna on the top floor etc. From the sauna and the upper floor there are magnificent views to the sea and Fuengirola! The Villa is also very spacious. And most of the bedrooms have ensuite bathrooms in the base floor. The wardrobes are new and each bedroom has their own. And all the materials are also high quality. The access to floors is also made through an elevator in order to make it even more convinient for guests. So you can come from the garage which has space for two cars to the base floor and to upper floor. The terrace is very big so plenty of space to take the sun. There is also big Barbeque and it is also possible to do this in the upper level terrace with even more beautiful sea and mountain views. The distance to beach and services is only 500 meters so they are in walking distance. In this area you will not find many Villas with this spacious and modern condition so this is your opportunity to invest or enjoy a perfect living in Costa del Sol. This is a great opportunity for Investor and revenue calculation can be provided upon request.