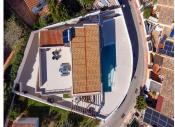

R4681246

♥ Torreblanca

REF# R4681246 1.295.000 €

| BEDS | BATHS | BUILT              | PLOT   |
|------|-------|--------------------|--------|
| 6    | 6     | 305 m <sup>2</sup> | 350 m² |

This totally reconstructed 6 bedroom Villa in Torreblanca has everything one can imagine! The renovation is just finished and all the surfaces and house appliances as well as furniture is brand new. It has all the amenities such as big swimming pool, Jacuzzi, Billiards, finnish sauna on the top floor etc. From the sauna and the upper floor there are magnificent views to the sea and Fuengirola! The Villa is also very spacious. And most of the bedrooms have ensuite bathrooms in the base floor. The wardrobes are new and each bedroom has their own. And all the materials are also high quality. The access to floors is also made through an elevator in order to make it even more convinient for guests. So you can come from the garage which has space for two cars to the base floor and to upper floor. The terrace is very big so plenty of space to take the sun. There is also big Barbeque and it is also possible to do this in the upper level terrace with even more beautiful sea and mountain views. The distance to beach and services is only 500 meters so they are in walking distance. In this area you will not find many Villas with this spacious and modern condition so this is your opportunity to invest or enjoy a perfect living in Costa del Sol. This is a great opportunity for Investor and revenue calculation can be provided upon request.