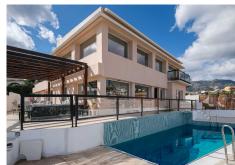

R4681246

♥ Torreblanca

REF# R4681246 1.295.000 €

| BEDS | BATHS | BUILT              | PLOT   |
|------|-------|--------------------|--------|
| 6    | 6     | 305 m <sup>2</sup> | 350 m² |

This totally reconstructed 6 bedroom Villa in Torreblanca has everything one can imagine! The renovation is just finished and all the surfaces and house appliances as well as furniture is brand new. It has all the amenities such as big swimming pool, Jacuzzi, Billiards, finnish sauna on the top floor etc. From the sauna and the upper floor there are magnificent views to the sea and Fuengirola! The Villa is also very spacious. And most of the bedrooms have ensuite bathrooms in the base floor. The wardrobes are new and each bedroom has their own. And all the materials are also high quality. The access to floors is also made through an elevator in order to make it even more convinient for guests. So you can come from the garage which has space for two cars to the base floor and to upper floor. The terrace is very big so plenty of space to take the sun. There is also big Barbeque and it is also possible to do this in the upper level terrace with even more beautiful sea and mountain views. The distance to beach and services is only 500 meters so they are in walking distance. In this area you will not find many Villas with this spacious and modern condition so this is your opportunity to invest or enjoy a perfect living in Costa del Sol. This is a great opportunity for Investor and revenue calculation can be provided upon request.