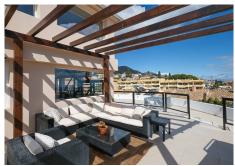

R4681246

♥ Torreblanca

REF# R4681246 1.295.000 €

| BEDS | BATHS | BUILT              | PLOT   |
|------|-------|--------------------|--------|
| 6    | 6     | 305 m <sup>2</sup> | 350 m² |

This totally reconstructed 6 bedroom Villa in Torreblanca has everything one can imagine! The renovation is just finished and all the surfaces and house appliances as well as furniture is brand new. It has all the amenities such as big swimming pool, Jacuzzi, Billiards, finnish sauna on the top floor etc. From the sauna and the upper floor there are magnificent views to the sea and Fuengirola! The Villa is also very spacious. And most of the bedrooms have ensuite bathrooms in the base floor. The wardrobes are new and each bedroom has their own. And all the materials are also high quality. The access to floors is also made through an elevator in order to make it even more convinient for guests. So you can come from the garage which has space for two cars to the base floor and to upper floor. The terrace is very big so plenty of space to take the sun. There is also big Barbeque and it is also possible to do this in the upper level terrace with even more beautiful sea and mountain views. The distance to beach and services is only 500 meters so they are in walking distance. In this area you will not find many Villas with this spacious and modern condition so this is your opportunity to invest or enjoy a perfect living in Costa del Sol. This is a great opportunity for Investor and revenue calculation can be provided upon request.