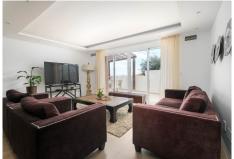

R4681246

♥ Torreblanca

REF# R4681246 1.295.000 €

| BEDS | BATHS | BUILT              | PLOT   |
|------|-------|--------------------|--------|
| 6    | 6     | 305 m <sup>2</sup> | 350 m² |

This totally reconstructed 6 bedroom Villa in Torreblanca has everything one can imagine! The renovation is just finished and all the surfaces and house appliances as well as furniture is brand new. It has all the amenities such as big swimming pool, Jacuzzi, Billiards, finnish sauna on the top floor etc. From the sauna and the upper floor there are magnificent views to the sea and Fuengirola! The Villa is also very spacious. And most of the bedrooms have ensuite bathrooms in the base floor. The wardrobes are new and each bedroom has their own. And all the materials are also high quality. The access to floors is also made through an elevator in order to make it even more convinient for guests. So you can come from the garage which has space for two cars to the base floor and to upper floor. The terrace is very big so plenty of space to take the sun. There is also big Barbeque and it is also possible to do this in the upper level terrace with even more beautiful sea and mountain views. The distance to beach and services is only 500 meters so they are in walking distance. In this area you will not find many Villas with this spacious and modern condition so this is your opportunity to invest or enjoy a perfect living in Costa del Sol. This is a great opportunity for Investor and revenue calculation can be provided upon request.