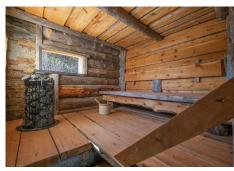

R4681246

♥ Torreblanca

REF# R4681246 1.295.000 €

| BEDS | BATHS | BUILT              | PLOT   |
|------|-------|--------------------|--------|
| 6    | 6     | 305 m <sup>2</sup> | 350 m² |

This totally reconstructed 6 bedroom Villa in Torreblanca has everything one can imagine! The renovation is just finished and all the surfaces and house appliances as well as furniture is brand new. It has all the amenities such as big swimming pool, Jacuzzi, Billiards, finnish sauna on the top floor etc. From the sauna and the upper floor there are magnificent views to the sea and Fuengirola! The Villa is also very spacious. And most of the bedrooms have ensuite bathrooms in the base floor. The wardrobes are new and each bedroom has their own. And all the materials are also high quality. The access to floors is also made through an elevator in order to make it even more convinient for guests. So you can come from the garage which has space for two cars to the base floor and to upper floor. The terrace is very big so plenty of space to take the sun. There is also big Barbeque and it is also possible to do this in the upper level terrace with even more beautiful sea and mountain views. The distance to beach and services is only 500 meters so they are in walking distance. In this area you will not find many Villas with this spacious and modern condition so this is your opportunity to invest or enjoy a perfect living in Costa del Sol. This is a great opportunity for Investor and revenue calculation can be provided upon request.