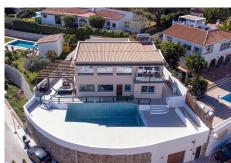

R4681246

♥ Torreblanca

REF# R4681246 1.295.000 €

| BEDS | BATHS | BUILT              | PLOT   |
|------|-------|--------------------|--------|
| 6    | 6     | 305 m <sup>2</sup> | 350 m² |

This totally reconstructed 6 bedroom Villa in Torreblanca has everything one can imagine! The renovation is just finished and all the surfaces and house appliances as well as furniture is brand new. It has all the amenities such as big swimming pool, Jacuzzi, Billiards, finnish sauna on the top floor etc. From the sauna and the upper floor there are magnificent views to the sea and Fuengirola! The Villa is also very spacious. And most of the bedrooms have ensuite bathrooms in the base floor. The wardrobes are new and each bedroom has their own. And all the materials are also high quality. The access to floors is also made through an elevator in order to make it even more convinient for guests. So you can come from the garage which has space for two cars to the base floor and to upper floor. The terrace is very big so plenty of space to take the sun. There is also big Barbeque and it is also possible to do this in the upper level terrace with even more beautiful sea and mountain views. The distance to beach and services is only 500 meters so they are in walking distance. In this area you will not find many Villas with this spacious and modern condition so this is your opportunity to invest or enjoy a perfect living in Costa del Sol. This is a great opportunity for Investor and revenue calculation can be provided upon request.