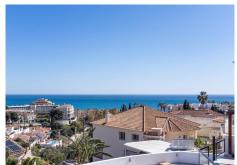

R4681246

♥ Torreblanca

REF# R4681246 1.295.000 €

| BEDS | BATHS | BUILT              | PLOT   |
|------|-------|--------------------|--------|
| 6    | 6     | 305 m <sup>2</sup> | 350 m² |

This totally reconstructed 6 bedroom Villa in Torreblanca has everything one can imagine! The renovation is just finished and all the surfaces and house appliances as well as furniture is brand new. It has all the amenities such as big swimming pool, Jacuzzi, Billiards, finnish sauna on the top floor etc. From the sauna and the upper floor there are magnificent views to the sea and Fuengirola! The Villa is also very spacious. And most of the bedrooms have ensuite bathrooms in the base floor. The wardrobes are new and each bedroom has their own. And all the materials are also high quality. The access to floors is also made through an elevator in order to make it even more convinient for guests. So you can come from the garage which has space for two cars to the base floor and to upper floor. The terrace is very big so plenty of space to take the sun. There is also big Barbeque and it is also possible to do this in the upper level terrace with even more beautiful sea and mountain views. The distance to beach and services is only 500 meters so they are in walking distance. In this area you will not find many Villas with this spacious and modern condition so this is your opportunity to invest or enjoy a perfect living in Costa del Sol. This is a great opportunity for Investor and revenue calculation can be provided upon request.