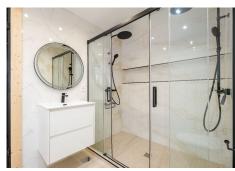

R4681246

♥ Torreblanca

REF# R4681246 1.295.000 €

| BEDS | BATHS | BUILT              | PLOT   |
|------|-------|--------------------|--------|
| 6    | 6     | 305 m <sup>2</sup> | 350 m² |

This totally reconstructed 6 bedroom Villa in Torreblanca has everything one can imagine! The renovation is just finished and all the surfaces and house appliances as well as furniture is brand new. It has all the amenities such as big swimming pool, Jacuzzi, Billiards, finnish sauna on the top floor etc. From the sauna and the upper floor there are magnificent views to the sea and Fuengirola! The Villa is also very spacious. And most of the bedrooms have ensuite bathrooms in the base floor. The wardrobes are new and each bedroom has their own. And all the materials are also high quality. The access to floors is also made through an elevator in order to make it even more convinient for guests. So you can come from the garage which has space for two cars to the base floor and to upper floor. The terrace is very big so plenty of space to take the sun. There is also big Barbeque and it is also possible to do this in the upper level terrace with even more beautiful sea and mountain views. The distance to beach and services is only 500 meters so they are in walking distance. In this area you will not find many Villas with this spacious and modern condition so this is your opportunity to invest or enjoy a perfect living in Costa del Sol. This is a great opportunity for Investor and revenue calculation can be provided upon request.