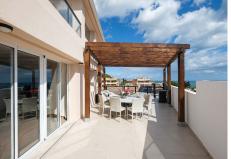

R4681246

♥ Torreblanca

REF# R4681246 1.295.000 €

| BEDS | BATHS | BUILT              | PLOT   |
|------|-------|--------------------|--------|
| 6    | 6     | 305 m <sup>2</sup> | 350 m² |

This totally reconstructed 6 bedroom Villa in Torreblanca has everything one can imagine! The renovation is just finished and all the surfaces and house appliances as well as furniture is brand new. It has all the amenities such as big swimming pool, Jacuzzi, Billiards, finnish sauna on the top floor etc. From the sauna and the upper floor there are magnificent views to the sea and Fuengirola! The Villa is also very spacious. And most of the bedrooms have ensuite bathrooms in the base floor. The wardrobes are new and each bedroom has their own. And all the materials are also high quality. The access to floors is also made through an elevator in order to make it even more convinient for guests. So you can come from the garage which has space for two cars to the base floor and to upper floor. The terrace is very big so plenty of space to take the sun. There is also big Barbeque and it is also possible to do this in the upper level terrace with even more beautiful sea and mountain views. The distance to beach and services is only 500 meters so they are in walking distance. In this area you will not find many Villas with this spacious and modern condition so this is your opportunity to invest or enjoy a perfect living in Costa del Sol. This is a great opportunity for Investor and revenue calculation can be provided upon request.