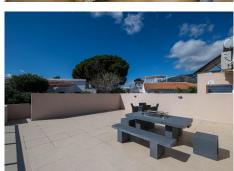

R4681246

♥ Torreblanca

REF# R4681246 1.295.000 €

| BEDS | BATHS | BUILT              | PLOT   |
|------|-------|--------------------|--------|
| 6    | 6     | 305 m <sup>2</sup> | 350 m² |

This totally reconstructed 6 bedroom Villa in Torreblanca has everything one can imagine! The renovation is just finished and all the surfaces and house appliances as well as furniture is brand new. It has all the amenities such as big swimming pool, Jacuzzi, Billiards, finnish sauna on the top floor etc. From the sauna and the upper floor there are magnificent views to the sea and Fuengirola! The Villa is also very spacious. And most of the bedrooms have ensuite bathrooms in the base floor. The wardrobes are new and each bedroom has their own. And all the materials are also high quality. The access to floors is also made through an elevator in order to make it even more convinient for guests. So you can come from the garage which has space for two cars to the base floor and to upper floor. The terrace is very big so plenty of space to take the sun. There is also big Barbeque and it is also possible to do this in the upper level terrace with even more beautiful sea and mountain views. The distance to beach and services is only 500 meters so they are in walking distance. In this area you will not find many Villas with this spacious and modern condition so this is your opportunity to invest or enjoy a perfect living in Costa del Sol. This is a great opportunity for Investor and revenue calculation can be provided upon request.