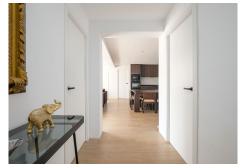

R4681246

♥ Torreblanca

REF# R4681246 1.295.000 €

| BEDS | BATHS | BUILT              | PLOT   |
|------|-------|--------------------|--------|
| 6    | 6     | 305 m <sup>2</sup> | 350 m² |

This totally reconstructed 6 bedroom Villa in Torreblanca has everything one can imagine! The renovation is just finished and all the surfaces and house appliances as well as furniture is brand new. It has all the amenities such as big swimming pool, Jacuzzi, Billiards, finnish sauna on the top floor etc. From the sauna and the upper floor there are magnificent views to the sea and Fuengirola! The Villa is also very spacious. And most of the bedrooms have ensuite bathrooms in the base floor. The wardrobes are new and each bedroom has their own. And all the materials are also high quality. The access to floors is also made through an elevator in order to make it even more convinient for guests. So you can come from the garage which has space for two cars to the base floor and to upper floor. The terrace is very big so plenty of space to take the sun. There is also big Barbeque and it is also possible to do this in the upper level terrace with even more beautiful sea and mountain views. The distance to beach and services is only 500 meters so they are in walking distance. In this area you will not find many Villas with this spacious and modern condition so this is your opportunity to invest or enjoy a perfect living in Costa del Sol. This is a great opportunity for Investor and revenue calculation can be provided upon request.