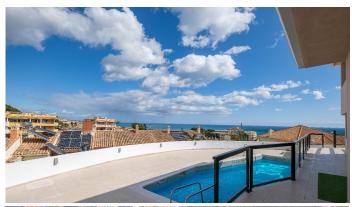

R4681246

♥ Torreblanca

REF# R4681246 1.295.000 €

| BEDS | BATHS | BUILT              | PLOT   |
|------|-------|--------------------|--------|
| 6    | 6     | 305 m <sup>2</sup> | 350 m² |

This totally reconstructed 6 bedroom Villa in Torreblanca has everything one can imagine! The renovation is just finished and all the surfaces and house appliances as well as furniture is brand new. It has all the amenities such as big swimming pool, Jacuzzi, Billiards, finnish sauna on the top floor etc. From the sauna and the upper floor there are magnificent views to the sea and Fuengirola! The Villa is also very spacious. And most of the bedrooms have ensuite bathrooms in the base floor. The wardrobes are new and each bedroom has their own. And all the materials are also high quality. The access to floors is also made through an elevator in order to make it even more convinient for guests. So you can come from the garage which has space for two cars to the base floor and to upper floor. The terrace is very big so plenty of space to take the sun. There is also big Barbeque and it is also possible to do this in the upper level terrace with even more beautiful sea and mountain views. The distance to beach and services is only 500 meters so they are in walking distance. In this area you will not find many Villas with this spacious and modern condition so this is your opportunity to invest or enjoy a perfect living in Costa del Sol. This is a great opportunity for Investor and revenue calculation can be provided upon request.