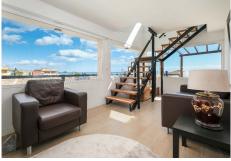

R4681246

♥ Torreblanca

REF# R4681246 1.295.000 €

| BEDS | BATHS | BUILT              | PLOT   |
|------|-------|--------------------|--------|
| 6    | 6     | 305 m <sup>2</sup> | 350 m² |

This totally reconstructed 6 bedroom Villa in Torreblanca has everything one can imagine! The renovation is just finished and all the surfaces and house appliances as well as furniture is brand new. It has all the amenities such as big swimming pool, Jacuzzi, Billiards, finnish sauna on the top floor etc. From the sauna and the upper floor there are magnificent views to the sea and Fuengirola! The Villa is also very spacious. And most of the bedrooms have ensuite bathrooms in the base floor. The wardrobes are new and each bedroom has their own. And all the materials are also high quality. The access to floors is also made through an elevator in order to make it even more convinient for guests. So you can come from the garage which has space for two cars to the base floor and to upper floor. The terrace is very big so plenty of space to take the sun. There is also big Barbeque and it is also possible to do this in the upper level terrace with even more beautiful sea and mountain views. The distance to beach and services is only 500 meters so they are in walking distance. In this area you will not find many Villas with this spacious and modern condition so this is your opportunity to invest or enjoy a perfect living in Costa del Sol. This is a great opportunity for Investor and revenue calculation can be provided upon request.