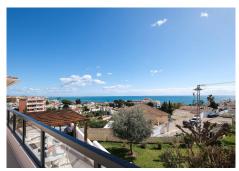

R4681246

♥ Torreblanca

REF# R4681246 1.295.000 €

| BEDS | BATHS | BUILT              | PLOT   |
|------|-------|--------------------|--------|
| 6    | 6     | 305 m <sup>2</sup> | 350 m² |

This totally reconstructed 6 bedroom Villa in Torreblanca has everything one can imagine! The renovation is just finished and all the surfaces and house appliances as well as furniture is brand new. It has all the amenities such as big swimming pool, Jacuzzi, Billiards, finnish sauna on the top floor etc. From the sauna and the upper floor there are magnificent views to the sea and Fuengirola! The Villa is also very spacious. And most of the bedrooms have ensuite bathrooms in the base floor. The wardrobes are new and each bedroom has their own. And all the materials are also high quality. The access to floors is also made through an elevator in order to make it even more convinient for guests. So you can come from the garage which has space for two cars to the base floor and to upper floor. The terrace is very big so plenty of space to take the sun. There is also big Barbeque and it is also possible to do this in the upper level terrace with even more beautiful sea and mountain views. The distance to beach and services is only 500 meters so they are in walking distance. In this area you will not find many Villas with this spacious and modern condition so this is your opportunity to invest or enjoy a perfect living in Costa del Sol. This is a great opportunity for Investor and revenue calculation can be provided upon request.