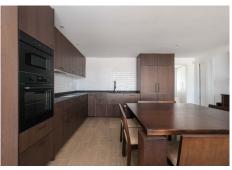

R4681246

♥ Torreblanca

REF# R4681246 1.295.000 €

| BEDS | BATHS | BUILT              | PLOT   |
|------|-------|--------------------|--------|
| 6    | 6     | 305 m <sup>2</sup> | 350 m² |

This totally reconstructed 6 bedroom Villa in Torreblanca has everything one can imagine! The renovation is just finished and all the surfaces and house appliances as well as furniture is brand new. It has all the amenities such as big swimming pool, Jacuzzi, Billiards, finnish sauna on the top floor etc. From the sauna and the upper floor there are magnificent views to the sea and Fuengirola! The Villa is also very spacious. And most of the bedrooms have ensuite bathrooms in the base floor. The wardrobes are new and each bedroom has their own. And all the materials are also high quality. The access to floors is also made through an elevator in order to make it even more convinient for guests. So you can come from the garage which has space for two cars to the base floor and to upper floor. The terrace is very big so plenty of space to take the sun. There is also big Barbeque and it is also possible to do this in the upper level terrace with even more beautiful sea and mountain views. The distance to beach and services is only 500 meters so they are in walking distance. In this area you will not find many Villas with this spacious and modern condition so this is your opportunity to invest or enjoy a perfect living in Costa del Sol. This is a great opportunity for Investor and revenue calculation can be provided upon request.