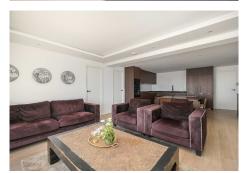

R4681246

♥ Torreblanca

REF# R4681246 1.295.000 €

| BEDS | BATHS | BUILT              | PLOT   |
|------|-------|--------------------|--------|
| 6    | 6     | 305 m <sup>2</sup> | 350 m² |

This totally reconstructed 6 bedroom Villa in Torreblanca has everything one can imagine! The renovation is just finished and all the surfaces and house appliances as well as furniture is brand new. It has all the amenities such as big swimming pool, Jacuzzi, Billiards, finnish sauna on the top floor etc. From the sauna and the upper floor there are magnificent views to the sea and Fuengirola! The Villa is also very spacious. And most of the bedrooms have ensuite bathrooms in the base floor. The wardrobes are new and each bedroom has their own. And all the materials are also high quality. The access to floors is also made through an elevator in order to make it even more convinient for guests. So you can come from the garage which has space for two cars to the base floor and to upper floor. The terrace is very big so plenty of space to take the sun. There is also big Barbeque and it is also possible to do this in the upper level terrace with even more beautiful sea and mountain views. The distance to beach and services is only 500 meters so they are in walking distance. In this area you will not find many Villas with this spacious and modern condition so this is your opportunity to invest or enjoy a perfect living in Costa del Sol. This is a great opportunity for Investor and revenue calculation can be provided upon request.