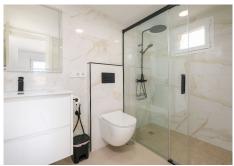

R4681246

♥ Torreblanca

REF# R4681246 1.295.000 €

| BEDS | BATHS | BUILT              | PLOT   |
|------|-------|--------------------|--------|
| 6    | 6     | 305 m <sup>2</sup> | 350 m² |

This totally reconstructed 6 bedroom Villa in Torreblanca has everything one can imagine! The renovation is just finished and all the surfaces and house appliances as well as furniture is brand new. It has all the amenities such as big swimming pool, Jacuzzi, Billiards, finnish sauna on the top floor etc. From the sauna and the upper floor there are magnificent views to the sea and Fuengirola! The Villa is also very spacious. And most of the bedrooms have ensuite bathrooms in the base floor. The wardrobes are new and each bedroom has their own. And all the materials are also high quality. The access to floors is also made through an elevator in order to make it even more convinient for guests. So you can come from the garage which has space for two cars to the base floor and to upper floor. The terrace is very big so plenty of space to take the sun. There is also big Barbeque and it is also possible to do this in the upper level terrace with even more beautiful sea and mountain views. The distance to beach and services is only 500 meters so they are in walking distance. In this area you will not find many Villas with this spacious and modern condition so this is your opportunity to invest or enjoy a perfect living in Costa del Sol. This is a great opportunity for Investor and revenue calculation can be provided upon request.