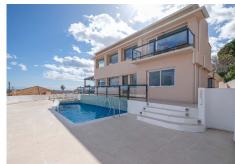

R4681246

♥ Torreblanca

REF# R4681246 1.295.000 €

| BEDS | BATHS | BUILT              | PLOT   |
|------|-------|--------------------|--------|
| 6    | 6     | 305 m <sup>2</sup> | 350 m² |

This totally reconstructed 6 bedroom Villa in Torreblanca has everything one can imagine! The renovation is just finished and all the surfaces and house appliances as well as furniture is brand new. It has all the amenities such as big swimming pool, Jacuzzi, Billiards, finnish sauna on the top floor etc. From the sauna and the upper floor there are magnificent views to the sea and Fuengirola! The Villa is also very spacious. And most of the bedrooms have ensuite bathrooms in the base floor. The wardrobes are new and each bedroom has their own. And all the materials are also high quality. The access to floors is also made through an elevator in order to make it even more convinient for guests. So you can come from the garage which has space for two cars to the base floor and to upper floor. The terrace is very big so plenty of space to take the sun. There is also big Barbeque and it is also possible to do this in the upper level terrace with even more beautiful sea and mountain views. The distance to beach and services is only 500 meters so they are in walking distance. In this area you will not find many Villas with this spacious and modern condition so this is your opportunity to invest or enjoy a perfect living in Costa del Sol. This is a great opportunity for Investor and revenue calculation can be provided upon request.