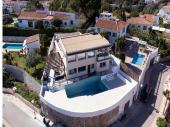

R4681246

♥ Torreblanca

REF# R4681246 1.295.000 €

| BEDS | BATHS | BUILT              | PLOT   |
|------|-------|--------------------|--------|
| 6    | 6     | 305 m <sup>2</sup> | 350 m² |

This totally reconstructed 6 bedroom Villa in Torreblanca has everything one can imagine! The renovation is just finished and all the surfaces and house appliances as well as furniture is brand new. It has all the amenities such as big swimming pool, Jacuzzi, Billiards, finnish sauna on the top floor etc. From the sauna and the upper floor there are magnificent views to the sea and Fuengirola! The Villa is also very spacious. And most of the bedrooms have ensuite bathrooms in the base floor. The wardrobes are new and each bedroom has their own. And all the materials are also high quality. The access to floors is also made through an elevator in order to make it even more convinient for guests. So you can come from the garage which has space for two cars to the base floor and to upper floor. The terrace is very big so plenty of space to take the sun. There is also big Barbeque and it is also possible to do this in the upper level terrace with even more beautiful sea and mountain views. The distance to beach and services is only 500 meters so they are in walking distance. In this area you will not find many Villas with this spacious and modern condition so this is your opportunity to invest or enjoy a perfect living in Costa del Sol. This is a great opportunity for Investor and revenue calculation can be provided upon request.