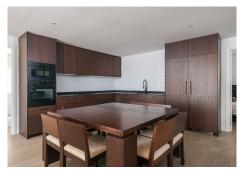

R4681246

♥ Torreblanca

REF# R4681246 1.295.000 €

| BEDS | BATHS | BUILT              | PLOT   |
|------|-------|--------------------|--------|
| 6    | 6     | 305 m <sup>2</sup> | 350 m² |

This totally reconstructed 6 bedroom Villa in Torreblanca has everything one can imagine! The renovation is just finished and all the surfaces and house appliances as well as furniture is brand new. It has all the amenities such as big swimming pool, Jacuzzi, Billiards, finnish sauna on the top floor etc. From the sauna and the upper floor there are magnificent views to the sea and Fuengirola! The Villa is also very spacious. And most of the bedrooms have ensuite bathrooms in the base floor. The wardrobes are new and each bedroom has their own. And all the materials are also high quality. The access to floors is also made through an elevator in order to make it even more convinient for guests. So you can come from the garage which has space for two cars to the base floor and to upper floor. The terrace is very big so plenty of space to take the sun. There is also big Barbeque and it is also possible to do this in the upper level terrace with even more beautiful sea and mountain views. The distance to beach and services is only 500 meters so they are in walking distance. In this area you will not find many Villas with this spacious and modern condition so this is your opportunity to invest or enjoy a perfect living in Costa del Sol. This is a great opportunity for Investor and revenue calculation can be provided upon request.