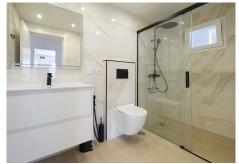

R4681246

♥ Torreblanca

REF# R4681246 1.295.000 €

| BEDS | BATHS | BUILT              | PLOT   |
|------|-------|--------------------|--------|
| 6    | 6     | 305 m <sup>2</sup> | 350 m² |

This totally reconstructed 6 bedroom Villa in Torreblanca has everything one can imagine! The renovation is just finished and all the surfaces and house appliances as well as furniture is brand new. It has all the amenities such as big swimming pool, Jacuzzi, Billiards, finnish sauna on the top floor etc. From the sauna and the upper floor there are magnificent views to the sea and Fuengirola! The Villa is also very spacious. And most of the bedrooms have ensuite bathrooms in the base floor. The wardrobes are new and each bedroom has their own. And all the materials are also high quality. The access to floors is also made through an elevator in order to make it even more convinient for guests. So you can come from the garage which has space for two cars to the base floor and to upper floor. The terrace is very big so plenty of space to take the sun. There is also big Barbeque and it is also possible to do this in the upper level terrace with even more beautiful sea and mountain views. The distance to beach and services is only 500 meters so they are in walking distance. In this area you will not find many Villas with this spacious and modern condition so this is your opportunity to invest or enjoy a perfect living in Costa del Sol. This is a great opportunity for Investor and revenue calculation can be provided upon request.