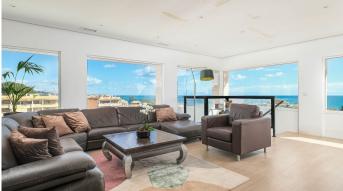

R4681246

♥ Torreblanca

REF# R4681246 1.295.000 €

| BEDS | BATHS | BUILT              | PLOT   |
|------|-------|--------------------|--------|
| 6    | 6     | 305 m <sup>2</sup> | 350 m² |

This totally reconstructed 6 bedroom Villa in Torreblanca has everything one can imagine! The renovation is just finished and all the surfaces and house appliances as well as furniture is brand new. It has all the amenities such as big swimming pool, Jacuzzi, Billiards, finnish sauna on the top floor etc. From the sauna and the upper floor there are magnificent views to the sea and Fuengirola! The Villa is also very spacious. And most of the bedrooms have ensuite bathrooms in the base floor. The wardrobes are new and each bedroom has their own. And all the materials are also high quality. The access to floors is also made through an elevator in order to make it even more convinient for guests. So you can come from the garage which has space for two cars to the base floor and to upper floor. The terrace is very big so plenty of space to take the sun. There is also big Barbeque and it is also possible to do this in the upper level terrace with even more beautiful sea and mountain views. The distance to beach and services is only 500 meters so they are in walking distance. In this area you will not find many Villas with this spacious and modern condition so this is your opportunity to invest or enjoy a perfect living in Costa del Sol. This is a great opportunity for Investor and revenue calculation can be provided upon request.