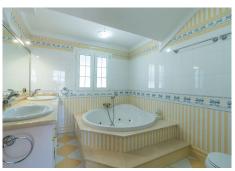

#### Marbella

REF# R4679053 1.750.000 €

| BEDS | BATHS | BUILT  | TERRACE |
|------|-------|--------|---------|
| 5    | 4     | 210 m² | 144 m²  |

This is a stunning duplex penthouse with sea views situated right in the heart of Marbella, less than 200m from the sea. Set just behind Cafe Marbella and the Alamada Park, it is in a fabulous location with both sea and mountain views and numerous cafes, restaurants and shops on your doorstep. This spacious and beautifully maintained property was originally built for the developer and offers many extra features and upgrades not seen in any of the other apartments in the building. The first floor has a large open plan lounge/diner with a working log burner and large patio doors leading out to the wrap around terrace. There is a spacious, fully equipped kitchen adjacent to the outside, covered seating and dining area and also a utility room. On this level there is also a large bathroom beside a separate dining room which could easily be converted back to a 5th bedroom, ideal for an elderly relative or staff. Upstairs there are 4 bedrooms. The large master bedroom has a fireplace, dressing area and an en-suite bathroom with a jacuzzi bath. There are 2 other bedrooms with en-suite bathrooms and a smaller guest room. Outside there are 2 large solarium terraces ideal for a hot tub, sunbeds and enjoying the sun or sitting out in the evening admiring the views. There is a private underground garage with space for 2 cars which has electricity and extra space for storage.