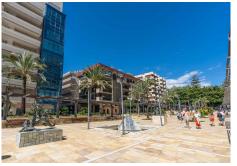

#### Marbella

REF# R4679053 1.750.000 €

| BEDS | BATHS | BUILT  | TERRACE |
|------|-------|--------|---------|
| 5    | 4     | 210 m² | 144 m²  |

This is a stunning duplex penthouse with sea views situated right in the heart of Marbella, less than 200m from the sea. Set just behind Cafe Marbella and the Alamada Park, it is in a fabulous location with both sea and mountain views and numerous cafes, restaurants and shops on your doorstep. This spacious and beautifully maintained property was originally built for the developer and offers many extra features and upgrades not seen in any of the other apartments in the building. The first floor has a large open plan lounge/diner with a working log burner and large patio doors leading out to the wrap around terrace. There is a spacious, fully equipped kitchen adjacent to the outside, covered seating and dining area and also a utility room. On this level there is also a large bathroom beside a separate dining room which could easily be converted back to a 5th bedroom, ideal for an elderly relative or staff. Upstairs there are 4 bedrooms. The large master bedroom has a fireplace, dressing area and an en-suite bathroom with a jacuzzi bath. There are 2 other bedrooms with en-suite bathrooms and a smaller guest room. Outside there are 2 large solarium terraces ideal for a hot tub, sunbeds and enjoying the sun or sitting out in the evening admiring the views. There is a private underground garage with space for 2 cars which has electricity and extra space for storage.