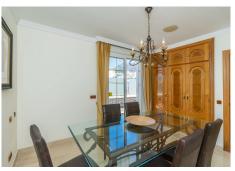

#### Marbella

REF# R4679053 1.750.000 €

| BEDS | BATHS | BUILT  | TERRACE |
|------|-------|--------|---------|
| 5    | 4     | 210 m² | 144 m²  |

This is a stunning duplex penthouse with sea views situated right in the heart of Marbella, less than 200m from the sea. Set just behind Cafe Marbella and the Alamada Park, it is in a fabulous location with both sea and mountain views and numerous cafes, restaurants and shops on your doorstep. This spacious and beautifully maintained property was originally built for the developer and offers many extra features and upgrades not seen in any of the other apartments in the building. The first floor has a large open plan lounge/diner with a working log burner and large patio doors leading out to the wrap around terrace. There is a spacious, fully equipped kitchen adjacent to the outside, covered seating and dining area and also a utility room. On this level there is also a large bathroom beside a separate dining room which could easily be converted back to a 5th bedroom, ideal for an elderly relative or staff. Upstairs there are 4 bedrooms. The large master bedroom has a fireplace, dressing area and an en-suite bathroom with a jacuzzi bath. There are 2 other bedrooms with en-suite bathrooms and a smaller guest room. Outside there are 2 large solarium terraces ideal for a hot tub, sunbeds and enjoying the sun or sitting out in the evening admiring the views. There is a private underground garage with space for 2 cars which has electricity and extra space for storage.