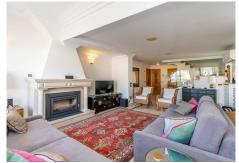

#### Marbella

REF# R4679053 1.750.000 €

| BEDS | BATHS | BUILT  | TERRACE |
|------|-------|--------|---------|
| 5    | 4     | 210 m² | 144 m²  |

This is a stunning duplex penthouse with sea views situated right in the heart of Marbella, less than 200m from the sea. Set just behind Cafe Marbella and the Alamada Park, it is in a fabulous location with both sea and mountain views and numerous cafes, restaurants and shops on your doorstep. This spacious and beautifully maintained property was originally built for the developer and offers many extra features and upgrades not seen in any of the other apartments in the building. The first floor has a large open plan lounge/diner with a working log burner and large patio doors leading out to the wrap around terrace. There is a spacious, fully equipped kitchen adjacent to the outside, covered seating and dining area and also a utility room. On this level there is also a large bathroom beside a separate dining room which could easily be converted back to a 5th bedroom, ideal for an elderly relative or staff. Upstairs there are 4 bedrooms. The large master bedroom has a fireplace, dressing area and an en-suite bathroom with a jacuzzi bath. There are 2 other bedrooms with en-suite bathrooms and a smaller guest room. Outside there are 2 large solarium terraces ideal for a hot tub, sunbeds and enjoying the sun or sitting out in the evening admiring the views. There is a private underground garage with space for 2 cars which has electricity and extra space for storage.