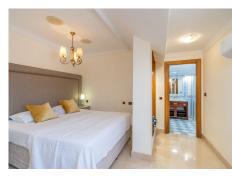

#### Marbella

REF# R4679053 1.750.000 €

| BEDS | BATHS | BUILT  | TERRACE |
|------|-------|--------|---------|
| 5    | 4     | 210 m² | 144 m²  |

This is a stunning duplex penthouse with sea views situated right in the heart of Marbella, less than 200m from the sea. Set just behind Cafe Marbella and the Alamada Park, it is in a fabulous location with both sea and mountain views and numerous cafes, restaurants and shops on your doorstep. This spacious and beautifully maintained property was originally built for the developer and offers many extra features and upgrades not seen in any of the other apartments in the building. The first floor has a large open plan lounge/diner with a working log burner and large patio doors leading out to the wrap around terrace. There is a spacious, fully equipped kitchen adjacent to the outside, covered seating and dining area and also a utility room. On this level there is also a large bathroom beside a separate dining room which could easily be converted back to a 5th bedroom, ideal for an elderly relative or staff. Upstairs there are 4 bedrooms. The large master bedroom has a fireplace, dressing area and an en-suite bathroom with a jacuzzi bath. There are 2 other bedrooms with en-suite bathrooms and a smaller guest room. Outside there are 2 large solarium terraces ideal for a hot tub, sunbeds and enjoying the sun or sitting out in the evening admiring the views. There is a private underground garage with space for 2 cars which has electricity and extra space for storage.