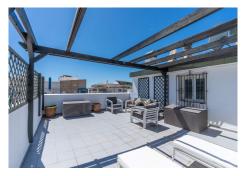

#### Marbella

REF# R4679053 1.750.000 €

| BEDS | BATHS | BUILT  | TERRACE |
|------|-------|--------|---------|
| 5    | 4     | 210 m² | 144 m²  |

This is a stunning duplex penthouse with sea views situated right in the heart of Marbella, less than 200m from the sea. Set just behind Cafe Marbella and the Alamada Park, it is in a fabulous location with both sea and mountain views and numerous cafes, restaurants and shops on your doorstep. This spacious and beautifully maintained property was originally built for the developer and offers many extra features and upgrades not seen in any of the other apartments in the building. The first floor has a large open plan lounge/diner with a working log burner and large patio doors leading out to the wrap around terrace. There is a spacious, fully equipped kitchen adjacent to the outside, covered seating and dining area and also a utility room. On this level there is also a large bathroom beside a separate dining room which could easily be converted back to a 5th bedroom, ideal for an elderly relative or staff. Upstairs there are 4 bedrooms. The large master bedroom has a fireplace, dressing area and an en-suite bathroom with a jacuzzi bath. There are 2 other bedrooms with en-suite bathrooms and a smaller guest room. Outside there are 2 large solarium terraces ideal for a hot tub, sunbeds and enjoying the sun or sitting out in the evening admiring the views. There is a private underground garage with space for 2 cars which has electricity and extra space for storage.