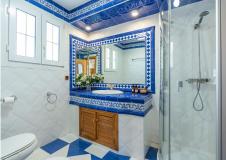

#### Marbella

REF# R4679053 1.750.000 €

| BEDS | BATHS | BUILT  | TERRACE |
|------|-------|--------|---------|
| 5    | 4     | 210 m² | 144 m²  |

This is a stunning duplex penthouse with sea views situated right in the heart of Marbella, less than 200m from the sea. Set just behind Cafe Marbella and the Alamada Park, it is in a fabulous location with both sea and mountain views and numerous cafes, restaurants and shops on your doorstep. This spacious and beautifully maintained property was originally built for the developer and offers many extra features and upgrades not seen in any of the other apartments in the building. The first floor has a large open plan lounge/diner with a working log burner and large patio doors leading out to the wrap around terrace. There is a spacious, fully equipped kitchen adjacent to the outside, covered seating and dining area and also a utility room. On this level there is also a large bathroom beside a separate dining room which could easily be converted back to a 5th bedroom, ideal for an elderly relative or staff. Upstairs there are 4 bedrooms. The large master bedroom has a fireplace, dressing area and an en-suite bathroom with a jacuzzi bath. There are 2 other bedrooms with en-suite bathrooms and a smaller guest room. Outside there are 2 large solarium terraces ideal for a hot tub, sunbeds and enjoying the sun or sitting out in the evening admiring the views. There is a private underground garage with space for 2 cars which has electricity and extra space for storage.