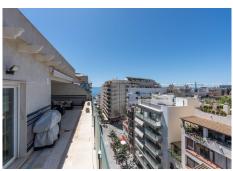

#### Marbella

REF# R4679053 1.750.000 €

| BEDS | BATHS | BUILT  | TERRACE |
|------|-------|--------|---------|
| 5    | 4     | 210 m² | 144 m²  |

This is a stunning duplex penthouse with sea views situated right in the heart of Marbella, less than 200m from the sea. Set just behind Cafe Marbella and the Alamada Park, it is in a fabulous location with both sea and mountain views and numerous cafes, restaurants and shops on your doorstep. This spacious and beautifully maintained property was originally built for the developer and offers many extra features and upgrades not seen in any of the other apartments in the building. The first floor has a large open plan lounge/diner with a working log burner and large patio doors leading out to the wrap around terrace. There is a spacious, fully equipped kitchen adjacent to the outside, covered seating and dining area and also a utility room. On this level there is also a large bathroom beside a separate dining room which could easily be converted back to a 5th bedroom, ideal for an elderly relative or staff. Upstairs there are 4 bedrooms. The large master bedroom has a fireplace, dressing area and an en-suite bathroom with a jacuzzi bath. There are 2 other bedrooms with en-suite bathrooms and a smaller guest room. Outside there are 2 large solarium terraces ideal for a hot tub, sunbeds and enjoying the sun or sitting out in the evening admiring the views. There is a private underground garage with space for 2 cars which has electricity and extra space for storage.