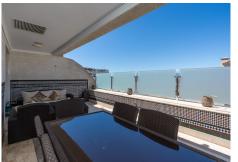

#### Marbella

REF# R4679053 1.750.000 €

| BEDS | BATHS | BUILT  | TERRACE |
|------|-------|--------|---------|
| 5    | 4     | 210 m² | 144 m²  |

This is a stunning duplex penthouse with sea views situated right in the heart of Marbella, less than 200m from the sea. Set just behind Cafe Marbella and the Alamada Park, it is in a fabulous location with both sea and mountain views and numerous cafes, restaurants and shops on your doorstep. This spacious and beautifully maintained property was originally built for the developer and offers many extra features and upgrades not seen in any of the other apartments in the building. The first floor has a large open plan lounge/diner with a working log burner and large patio doors leading out to the wrap around terrace. There is a spacious, fully equipped kitchen adjacent to the outside, covered seating and dining area and also a utility room. On this level there is also a large bathroom beside a separate dining room which could easily be converted back to a 5th bedroom, ideal for an elderly relative or staff. Upstairs there are 4 bedrooms. The large master bedroom has a fireplace, dressing area and an en-suite bathroom with a jacuzzi bath. There are 2 other bedrooms with en-suite bathrooms and a smaller guest room. Outside there are 2 large solarium terraces ideal for a hot tub, sunbeds and enjoying the sun or sitting out in the evening admiring the views. There is a private underground garage with space for 2 cars which has electricity and extra space for storage.