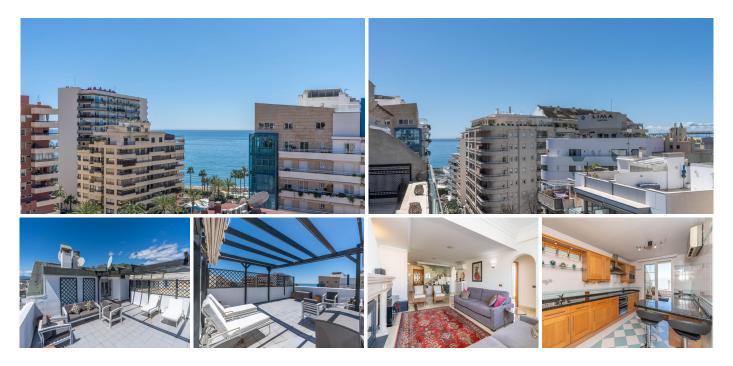

#### Marbella

REF# R4679053 1.750.000 €

| BEDS | BATHS | BUILT  | TERRACE |
|------|-------|--------|---------|
| 5    | 4     | 210 m² | 144 m²  |

This is a stunning duplex penthouse with sea views situated right in the heart of Marbella, less than 200m from the sea. Set just behind Cafe Marbella and the Alamada Park, it is in a fabulous location with both sea and mountain views and numerous cafes, restaurants and shops on your doorstep. This spacious and beautifully maintained property was originally built for the developer and offers many extra features and upgrades not seen in any of the other apartments in the building. The first floor has a large open plan lounge/diner with a working log burner and large patio doors leading out to the wrap around terrace. There is a spacious, fully equipped kitchen adjacent to the outside, covered seating and dining area and also a utility room. On this level there is also a large bathroom beside a separate dining room which could easily be converted back to a 5th bedroom, ideal for an elderly relative or staff. Upstairs there are 4 bedrooms. The large master bedroom has a fireplace, dressing area and an en-suite bathroom with a jacuzzi bath. There are 2 other bedrooms with en-suite bathrooms and a smaller guest room. Outside there are 2 large solarium terraces ideal for a hot tub, sunbeds and enjoying the sun or sitting out in the evening admiring the views. There is a private underground garage with space for 2 cars which has electricity and extra space for storage.