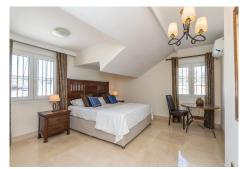

#### Marbella

REF# R4679053 1.750.000 €

| BEDS | BATHS | BUILT  | TERRACE |
|------|-------|--------|---------|
| 5    | 4     | 210 m² | 144 m²  |

This is a stunning duplex penthouse with sea views situated right in the heart of Marbella, less than 200m from the sea. Set just behind Cafe Marbella and the Alamada Park, it is in a fabulous location with both sea and mountain views and numerous cafes, restaurants and shops on your doorstep. This spacious and beautifully maintained property was originally built for the developer and offers many extra features and upgrades not seen in any of the other apartments in the building. The first floor has a large open plan lounge/diner with a working log burner and large patio doors leading out to the wrap around terrace. There is a spacious, fully equipped kitchen adjacent to the outside, covered seating and dining area and also a utility room. On this level there is also a large bathroom beside a separate dining room which could easily be converted back to a 5th bedroom, ideal for an elderly relative or staff. Upstairs there are 4 bedrooms. The large master bedroom has a fireplace, dressing area and an en-suite bathroom with a jacuzzi bath. There are 2 other bedrooms with en-suite bathrooms and a smaller guest room. Outside there are 2 large solarium terraces ideal for a hot tub, sunbeds and enjoying the sun or sitting out in the evening admiring the views. There is a private underground garage with space for 2 cars which has electricity and extra space for storage.