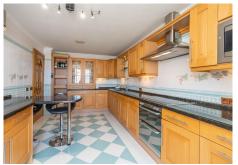

#### Marbella

REF# R4679053 1.750.000 €

| BEDS | BATHS | BUILT  | TERRACE |
|------|-------|--------|---------|
| 5    | 4     | 210 m² | 144 m²  |

This is a stunning duplex penthouse with sea views situated right in the heart of Marbella, less than 200m from the sea. Set just behind Cafe Marbella and the Alamada Park, it is in a fabulous location with both sea and mountain views and numerous cafes, restaurants and shops on your doorstep. This spacious and beautifully maintained property was originally built for the developer and offers many extra features and upgrades not seen in any of the other apartments in the building. The first floor has a large open plan lounge/diner with a working log burner and large patio doors leading out to the wrap around terrace. There is a spacious, fully equipped kitchen adjacent to the outside, covered seating and dining area and also a utility room. On this level there is also a large bathroom beside a separate dining room which could easily be converted back to a 5th bedroom, ideal for an elderly relative or staff. Upstairs there are 4 bedrooms. The large master bedroom has a fireplace, dressing area and an en-suite bathroom with a jacuzzi bath. There are 2 other bedrooms with en-suite bathrooms and a smaller guest room. Outside there are 2 large solarium terraces ideal for a hot tub, sunbeds and enjoying the sun or sitting out in the evening admiring the views. There is a private underground garage with space for 2 cars which has electricity and extra space for storage.