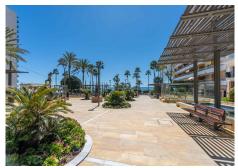

#### Marbella

REF# R4679053 1.750.000 €

| BEDS | BATHS | BUILT  | TERRACE |
|------|-------|--------|---------|
| 5    | 4     | 210 m² | 144 m²  |

This is a stunning duplex penthouse with sea views situated right in the heart of Marbella, less than 200m from the sea. Set just behind Cafe Marbella and the Alamada Park, it is in a fabulous location with both sea and mountain views and numerous cafes, restaurants and shops on your doorstep. This spacious and beautifully maintained property was originally built for the developer and offers many extra features and upgrades not seen in any of the other apartments in the building. The first floor has a large open plan lounge/diner with a working log burner and large patio doors leading out to the wrap around terrace. There is a spacious, fully equipped kitchen adjacent to the outside, covered seating and dining area and also a utility room. On this level there is also a large bathroom beside a separate dining room which could easily be converted back to a 5th bedroom, ideal for an elderly relative or staff. Upstairs there are 4 bedrooms. The large master bedroom has a fireplace, dressing area and an en-suite bathroom with a jacuzzi bath. There are 2 other bedrooms with en-suite bathrooms and a smaller guest room. Outside there are 2 large solarium terraces ideal for a hot tub, sunbeds and enjoying the sun or sitting out in the evening admiring the views. There is a private underground garage with space for 2 cars which has electricity and extra space for storage.