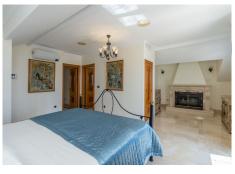

#### Marbella

REF# R4679053 1.750.000 €

| BEDS | BATHS | BUILT  | TERRACE |
|------|-------|--------|---------|
| 5    | 4     | 210 m² | 144 m²  |

This is a stunning duplex penthouse with sea views situated right in the heart of Marbella, less than 200m from the sea. Set just behind Cafe Marbella and the Alamada Park, it is in a fabulous location with both sea and mountain views and numerous cafes, restaurants and shops on your doorstep. This spacious and beautifully maintained property was originally built for the developer and offers many extra features and upgrades not seen in any of the other apartments in the building. The first floor has a large open plan lounge/diner with a working log burner and large patio doors leading out to the wrap around terrace. There is a spacious, fully equipped kitchen adjacent to the outside, covered seating and dining area and also a utility room. On this level there is also a large bathroom beside a separate dining room which could easily be converted back to a 5th bedroom, ideal for an elderly relative or staff. Upstairs there are 4 bedrooms. The large master bedroom has a fireplace, dressing area and an en-suite bathroom with a jacuzzi bath. There are 2 other bedrooms with en-suite bathrooms and a smaller guest room. Outside there are 2 large solarium terraces ideal for a hot tub, sunbeds and enjoying the sun or sitting out in the evening admiring the views. There is a private underground garage with space for 2 cars which has electricity and extra space for storage.