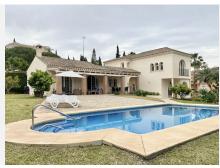

### HOUSE 4 BEDROOMS 5 BATHROOMS IN MIJAS

REF# R4679023 925.000 €

| BEDS | BATHS | BUILT  | PLOT    |
|------|-------|--------|---------|
| 4    | 5     | 375 m² | 1192 m² |

Stunning, immaculate and incredibly spacious detached villa set in beautiful subtropical gardens in the much sought after area of Mijas Golf. Accessed via electric gates which lead onto a driveway large enough for several vehicles, this wonderful property offers the best of everything. An impressive hallway leads to an office area, large lounge with fireplace and dining space with patio door access to a large covered terrace, perfect for al fresco dining and relaxing in the shade. Spacious modern fully fitted kitchen with breakfast bar. At this floor level we also find a large bedroom suite with dressing area, a further large double bedroom plus children's bedroom. All 3 have ensuite bathrooms. There is also a utility/storage room and guest cloakroom. Upstairs we find the truly impressive master bedroom suite, with dressing area, ensuite bathroom and private terrace. There is also a solarium and, from both of these terraces, fabulous views can be enjoyed of the surrounding area, golf course and mountains. At lower garden/access level we find a double garage with internal access into the house plus a basement/storage area. The gardens are immaculately maintained with large lawns, subtropical plants and trees, flowers, terraces and, of course, the impressive 36m2 heated pool. The property has a rental licence so therefore is not only the perfect home for full time living or holidays, but can provide fabulous income also. Fuengirola with its world famous beaches, shopping and