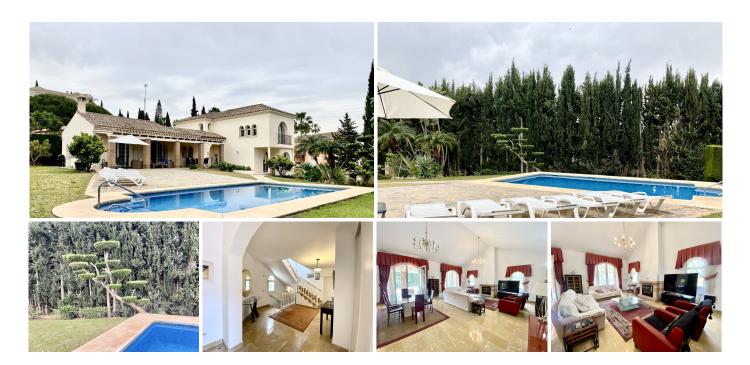

### HOUSE 4 BEDROOMS 5 BATHROOMS IN MIJAS

REF# R4679023 925.000 €

| BEDS | BATHS | BUILT  | PLOT    |
|------|-------|--------|---------|
| 4    | 5     | 375 m² | 1192 m² |

Stunning, immaculate and incredibly spacious detached villa set in beautiful subtropical gardens in the much sought after area of Mijas Golf. Accessed via electric gates which lead onto a driveway large enough for several vehicles, this wonderful property offers the best of everything. An impressive hallway leads to an office area, large lounge with fireplace and dining space with patio door access to a large covered terrace, perfect for al fresco dining and relaxing in the shade. Spacious modern fully fitted kitchen with breakfast bar. At this floor level we also find a large bedroom suite with dressing area, a further large double bedroom plus children's bedroom. All 3 have ensuite bathrooms. There is also a utility/storage room and guest cloakroom. Upstairs we find the truly impressive master bedroom suite, with dressing area, ensuite bathroom and private terrace. There is also a solarium and, from both of these terraces, fabulous views can be enjoyed of the surrounding area, golf course and mountains. At lower garden/access level we find a double garage with internal access into the house plus a basement/storage area. The gardens are immaculately maintained with large lawns, subtropical plants and trees, flowers, terraces and, of course, the impressive 36m2 heated pool. The property has a rental licence so therefore is not only the perfect home for full time living or holidays, but can provide fabulous income also. Fuengirola with its world famous beaches, shopping and