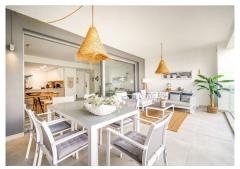

## R4677454

Selwo

REF# R4677454 535.000 €

| BEDS | BATHS | BUILT  | TERRACE |
|------|-------|--------|---------|
| 3    | 2     | 119 m² | 28 m²   |

New modern 3-bedroom apartment Vanian Gardens. Vanian Gardens is located on the "New Golden Mile" – one of the preferred residential areas of the Costa del Sol – just 5 minutes from Estepona and 10 minutes from Puerto Banús and Marbella. This unique apartment offers the ideal combination of luxury and Mediterranean lifestyle in one of the best residential areas of the Costa del Sol. The project offers 2 large swimming pools and a professional gym. The apartment features an open plan kitchen integrated into the main living area with high ceiling window doors opening on to the spacious terrace, with beautiful views over the landscaped gardens and the pool. There is cold & warm air conditioning in every room and high-speed internet. There are 3 spacious bedrooms, with 2 bathrooms of which the main bathroom is en suite. Top quality finishes adapted to the natural environment, energy efficient home that is both modern and elegant in design taking full advantage of the natural light. The price includes a garage and storeroom and furniture. Surrounded by picturesque natural landscapes, wide beaches and renowned golf courses such as the El Paraíso Golf Club, Estepona Golf or the La Resina Golf Club, the residences are the ideal starting point for an active day. Numerous restaurants, shops and leisure facilities as well as schools, kindergartens or hospitals can be reached within a short time. Malaga airport is about 50 minutes away by car.