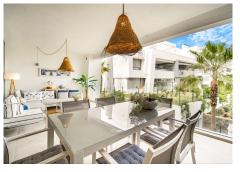

## R4677454

Selwo

REF# R4677454 535.000 €

| BEDS | BATHS | BUILT  | TERRACE |
|------|-------|--------|---------|
| 3    | 2     | 119 m² | 28 m²   |

New modern 3-bedroom apartment Vanian Gardens. Vanian Gardens is located on the "New Golden Mile" – one of the preferred residential areas of the Costa del Sol – just 5 minutes from Estepona and 10 minutes from Puerto Banús and Marbella. This unique apartment offers the ideal combination of luxury and Mediterranean lifestyle in one of the best residential areas of the Costa del Sol. The project offers 2 large swimming pools and a professional gym. The apartment features an open plan kitchen integrated into the main living area with high ceiling window doors opening on to the spacious terrace, with beautiful views over the landscaped gardens and the pool. There is cold & warm air conditioning in every room and high-speed internet. There are 3 spacious bedrooms, with 2 bathrooms of which the main bathroom is en suite. Top quality finishes adapted to the natural environment, energy efficient home that is both modern and elegant in design taking full advantage of the natural light. The price includes a garage and storeroom and furniture. Surrounded by picturesque natural landscapes, wide beaches and renowned golf courses such as the El Paraíso Golf Club, Estepona Golf or the La Resina Golf Club, the residences are the ideal starting point for an active day. Numerous restaurants, shops and leisure facilities as well as schools, kindergartens or hospitals can be reached within a short time. Malaga airport is about 50 minutes away by car.