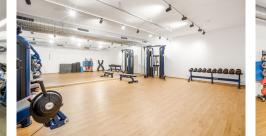

## R4677454

Selwo

REF# R4677454 535.000 €

| BEDS | BATHS | BUILT  | TERRACE |
|------|-------|--------|---------|
| 3    | 2     | 119 m² | 28 m²   |

New modern 3-bedroom apartment Vanian Gardens. Vanian Gardens is located on the "New Golden Mile" – one of the preferred residential areas of the Costa del Sol – just 5 minutes from Estepona and 10 minutes from Puerto Banús and Marbella. This unique apartment offers the ideal combination of luxury and Mediterranean lifestyle in one of the best residential areas of the Costa del Sol. The project offers 2 large swimming pools and a professional gym. The apartment features an open plan kitchen integrated into the main living area with high ceiling window doors opening on to the spacious terrace, with beautiful views over the landscaped gardens and the pool. There is cold & warm air conditioning in every room and high-speed internet. There are 3 spacious bedrooms, with 2 bathrooms of which the main bathroom is en suite. Top quality finishes adapted to the natural environment, energy efficient home that is both modern and elegant in design taking full advantage of the natural light. The price includes a garage and storeroom and furniture. Surrounded by picturesque natural landscapes, wide beaches and renowned golf courses such as the El Paraíso Golf Club, Estepona Golf or the La Resina Golf Club, the residences are the ideal starting point for an active day. Numerous restaurants, shops and leisure facilities as well as schools, kindergartens or hospitals can be reached within a short time. Malaga airport is about 50 minutes away by car.