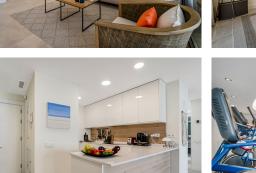

## R4677454

Selwo

REF# R4677454 535.000 €

| BEDS | BATHS | BUILT  | TERRACE |
|------|-------|--------|---------|
| 3    | 2     | 119 m² | 28 m²   |

New modern 3-bedroom apartment Vanian Gardens. Vanian Gardens is located on the "New Golden Mile" – one of the preferred residential areas of the Costa del Sol – just 5 minutes from Estepona and 10 minutes from Puerto Banús and Marbella. This unique apartment offers the ideal combination of luxury and Mediterranean lifestyle in one of the best residential areas of the Costa del Sol. The project offers 2 large swimming pools and a professional gym. The apartment features an open plan kitchen integrated into the main living area with high ceiling window doors opening on to the spacious terrace, with beautiful views over the landscaped gardens and the pool. There is cold & warm air conditioning in every room and high-speed internet. There are 3 spacious bedrooms, with 2 bathrooms of which the main bathroom is en suite. Top quality finishes adapted to the natural environment, energy efficient home that is both modern and elegant in design taking full advantage of the natural light. The price includes a garage and storeroom and furniture. Surrounded by picturesque natural landscapes, wide beaches and renowned golf courses such as the El Paraíso Golf Club, Estepona Golf or the La Resina Golf Club, the residences are the ideal starting point for an active day. Numerous restaurants, shops and leisure facilities as well as schools, kindergartens or hospitals can be reached within a short time. Malaga airport is about 50 minutes away by car.