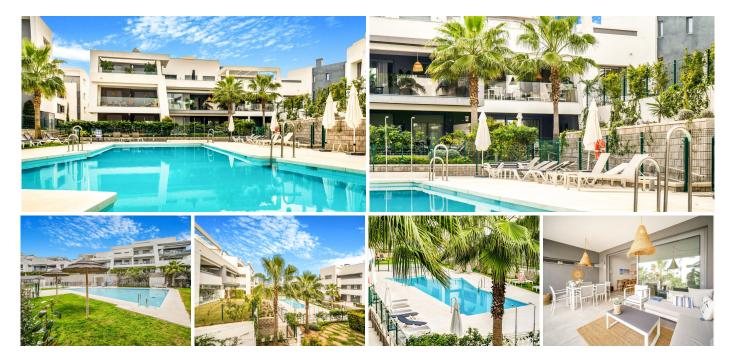

## R4677454

Selwo

REF# R4677454 535.000 €

| BEDS | BATHS | BUILT  | TERRACE |
|------|-------|--------|---------|
| 3    | 2     | 119 m² | 28 m²   |

New modern 3-bedroom apartment Vanian Gardens. Vanian Gardens is located on the "New Golden Mile" – one of the preferred residential areas of the Costa del Sol – just 5 minutes from Estepona and 10 minutes from Puerto Banús and Marbella. This unique apartment offers the ideal combination of luxury and Mediterranean lifestyle in one of the best residential areas of the Costa del Sol. The project offers 2 large swimming pools and a professional gym. The apartment features an open plan kitchen integrated into the main living area with high ceiling window doors opening on to the spacious terrace, with beautiful views over the landscaped gardens and the pool. There is cold & warm air conditioning in every room and high-speed internet. There are 3 spacious bedrooms, with 2 bathrooms of which the main bathroom is en suite. Top quality finishes adapted to the natural environment, energy efficient home that is both modern and elegant in design taking full advantage of the natural light. The price includes a garage and storeroom and furniture. Surrounded by picturesque natural landscapes, wide beaches and renowned golf courses such as the El Paraíso Golf Club, Estepona Golf or the La Resina Golf Club, the residences are the ideal starting point for an active day. Numerous restaurants, shops and leisure facilities as well as schools, kindergartens or hospitals can be reached within a short time. Malaga airport is about 50 minutes away by car.