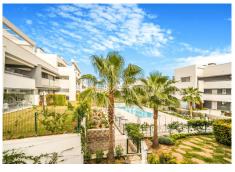

## R4677454

Selwo

REF# R4677454 535.000 €

| BEDS | BATHS | BUILT  | TERRACE |
|------|-------|--------|---------|
| 3    | 2     | 119 m² | 28 m²   |

New modern 3-bedroom apartment Vanian Gardens. Vanian Gardens is located on the "New Golden Mile" – one of the preferred residential areas of the Costa del Sol – just 5 minutes from Estepona and 10 minutes from Puerto Banús and Marbella. This unique apartment offers the ideal combination of luxury and Mediterranean lifestyle in one of the best residential areas of the Costa del Sol. The project offers 2 large swimming pools and a professional gym. The apartment features an open plan kitchen integrated into the main living area with high ceiling window doors opening on to the spacious terrace, with beautiful views over the landscaped gardens and the pool. There is cold & warm air conditioning in every room and high-speed internet. There are 3 spacious bedrooms, with 2 bathrooms of which the main bathroom is en suite. Top quality finishes adapted to the natural environment, energy efficient home that is both modern and elegant in design taking full advantage of the natural light. The price includes a garage and storeroom and furniture. Surrounded by picturesque natural landscapes, wide beaches and renowned golf courses such as the El Paraíso Golf Club, Estepona Golf or the La Resina Golf Club, the residences are the ideal starting point for an active day. Numerous restaurants, shops and leisure facilities as well as schools, kindergartens or hospitals can be reached within a short time. Malaga airport is about 50 minutes away by car.