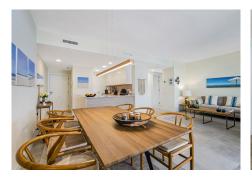

## R4677454

Selwo

REF# R4677454 535.000 €

| BEDS | BATHS | BUILT  | TERRACE |
|------|-------|--------|---------|
| 3    | 2     | 119 m² | 28 m²   |

New modern 3-bedroom apartment Vanian Gardens. Vanian Gardens is located on the "New Golden Mile" – one of the preferred residential areas of the Costa del Sol – just 5 minutes from Estepona and 10 minutes from Puerto Banús and Marbella. This unique apartment offers the ideal combination of luxury and Mediterranean lifestyle in one of the best residential areas of the Costa del Sol. The project offers 2 large swimming pools and a professional gym. The apartment features an open plan kitchen integrated into the main living area with high ceiling window doors opening on to the spacious terrace, with beautiful views over the landscaped gardens and the pool. There is cold & warm air conditioning in every room and high-speed internet. There are 3 spacious bedrooms, with 2 bathrooms of which the main bathroom is en suite. Top quality finishes adapted to the natural environment, energy efficient home that is both modern and elegant in design taking full advantage of the natural light. The price includes a garage and storeroom and furniture. Surrounded by picturesque natural landscapes, wide beaches and renowned golf courses such as the El Paraíso Golf Club, Estepona Golf or the La Resina Golf Club, the residences are the ideal starting point for an active day. Numerous restaurants, shops and leisure facilities as well as schools, kindergartens or hospitals can be reached within a short time. Malaga airport is about 50 minutes away by car.