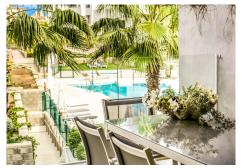

## R4677454

Selwo

REF# R4677454 535.000 €

| BEDS | BATHS | BUILT  | TERRACE |
|------|-------|--------|---------|
| 3    | 2     | 119 m² | 28 m²   |

New modern 3-bedroom apartment Vanian Gardens. Vanian Gardens is located on the "New Golden Mile" – one of the preferred residential areas of the Costa del Sol – just 5 minutes from Estepona and 10 minutes from Puerto Banús and Marbella. This unique apartment offers the ideal combination of luxury and Mediterranean lifestyle in one of the best residential areas of the Costa del Sol. The project offers 2 large swimming pools and a professional gym. The apartment features an open plan kitchen integrated into the main living area with high ceiling window doors opening on to the spacious terrace, with beautiful views over the landscaped gardens and the pool. There is cold & warm air conditioning in every room and high-speed internet. There are 3 spacious bedrooms, with 2 bathrooms of which the main bathroom is en suite. Top quality finishes adapted to the natural environment, energy efficient home that is both modern and elegant in design taking full advantage of the natural light. The price includes a garage and storeroom and furniture. Surrounded by picturesque natural landscapes, wide beaches and renowned golf courses such as the El Paraíso Golf Club, Estepona Golf or the La Resina Golf Club, the residences are the ideal starting point for an active day. Numerous restaurants, shops and leisure facilities as well as schools, kindergartens or hospitals can be reached within a short time. Malaga airport is about 50 minutes away by car.