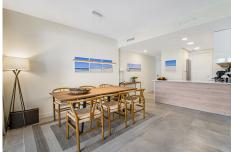

## R4677454

Selwo

REF# R4677454 535.000 €

| BEDS | BATHS | BUILT  | TERRACE |
|------|-------|--------|---------|
| 3    | 2     | 119 m² | 28 m²   |

New modern 3-bedroom apartment Vanian Gardens. Vanian Gardens is located on the "New Golden Mile" – one of the preferred residential areas of the Costa del Sol – just 5 minutes from Estepona and 10 minutes from Puerto Banús and Marbella. This unique apartment offers the ideal combination of luxury and Mediterranean lifestyle in one of the best residential areas of the Costa del Sol. The project offers 2 large swimming pools and a professional gym. The apartment features an open plan kitchen integrated into the main living area with high ceiling window doors opening on to the spacious terrace, with beautiful views over the landscaped gardens and the pool. There is cold & warm air conditioning in every room and high-speed internet. There are 3 spacious bedrooms, with 2 bathrooms of which the main bathroom is en suite. Top quality finishes adapted to the natural environment, energy efficient home that is both modern and elegant in design taking full advantage of the natural light. The price includes a garage and storeroom and furniture. Surrounded by picturesque natural landscapes, wide beaches and renowned golf courses such as the El Paraíso Golf Club, Estepona Golf or the La Resina Golf Club, the residences are the ideal starting point for an active day. Numerous restaurants, shops and leisure facilities as well as schools, kindergartens or hospitals can be reached within a short time. Malaga airport is about 50 minutes away by car.