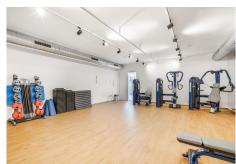

## R4677454

Selwo

REF# R4677454 535.000 €

| BEDS | BATHS | BUILT  | TERRACE |
|------|-------|--------|---------|
| 3    | 2     | 119 m² | 28 m²   |

New modern 3-bedroom apartment Vanian Gardens. Vanian Gardens is located on the "New Golden Mile" – one of the preferred residential areas of the Costa del Sol – just 5 minutes from Estepona and 10 minutes from Puerto Banús and Marbella. This unique apartment offers the ideal combination of luxury and Mediterranean lifestyle in one of the best residential areas of the Costa del Sol. The project offers 2 large swimming pools and a professional gym. The apartment features an open plan kitchen integrated into the main living area with high ceiling window doors opening on to the spacious terrace, with beautiful views over the landscaped gardens and the pool. There is cold & warm air conditioning in every room and high-speed internet. There are 3 spacious bedrooms, with 2 bathrooms of which the main bathroom is en suite. Top quality finishes adapted to the natural environment, energy efficient home that is both modern and elegant in design taking full advantage of the natural light. The price includes a garage and storeroom and furniture. Surrounded by picturesque natural landscapes, wide beaches and renowned golf courses such as the El Paraíso Golf Club, Estepona Golf or the La Resina Golf Club, the residences are the ideal starting point for an active day. Numerous restaurants, shops and leisure facilities as well as schools, kindergartens or hospitals can be reached within a short time. Malaga airport is about 50 minutes away by car.