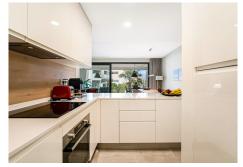

## R4677454

Selwo

REF# R4677454 535.000 €

| BEDS | BATHS | BUILT  | TERRACE |
|------|-------|--------|---------|
| 3    | 2     | 119 m² | 28 m²   |

New modern 3-bedroom apartment Vanian Gardens. Vanian Gardens is located on the "New Golden Mile" – one of the preferred residential areas of the Costa del Sol – just 5 minutes from Estepona and 10 minutes from Puerto Banús and Marbella. This unique apartment offers the ideal combination of luxury and Mediterranean lifestyle in one of the best residential areas of the Costa del Sol. The project offers 2 large swimming pools and a professional gym. The apartment features an open plan kitchen integrated into the main living area with high ceiling window doors opening on to the spacious terrace, with beautiful views over the landscaped gardens and the pool. There is cold & warm air conditioning in every room and high-speed internet. There are 3 spacious bedrooms, with 2 bathrooms of which the main bathroom is en suite. Top quality finishes adapted to the natural environment, energy efficient home that is both modern and elegant in design taking full advantage of the natural light. The price includes a garage and storeroom and furniture. Surrounded by picturesque natural landscapes, wide beaches and renowned golf courses such as the El Paraíso Golf Club, Estepona Golf or the La Resina Golf Club, the residences are the ideal starting point for an active day. Numerous restaurants, shops and leisure facilities as well as schools, kindergartens or hospitals can be reached within a short time. Malaga airport is about 50 minutes away by car.