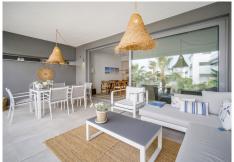

## R4677454

Selwo

REF# R4677454 535.000 €

| BEDS | BATHS | BUILT  | TERRACE |
|------|-------|--------|---------|
| 3    | 2     | 119 m² | 28 m²   |

New modern 3-bedroom apartment Vanian Gardens. Vanian Gardens is located on the "New Golden Mile" – one of the preferred residential areas of the Costa del Sol – just 5 minutes from Estepona and 10 minutes from Puerto Banús and Marbella. This unique apartment offers the ideal combination of luxury and Mediterranean lifestyle in one of the best residential areas of the Costa del Sol. The project offers 2 large swimming pools and a professional gym. The apartment features an open plan kitchen integrated into the main living area with high ceiling window doors opening on to the spacious terrace, with beautiful views over the landscaped gardens and the pool. There is cold & warm air conditioning in every room and high-speed internet. There are 3 spacious bedrooms, with 2 bathrooms of which the main bathroom is en suite. Top quality finishes adapted to the natural environment, energy efficient home that is both modern and elegant in design taking full advantage of the natural light. The price includes a garage and storeroom and furniture. Surrounded by picturesque natural landscapes, wide beaches and renowned golf courses such as the El Paraíso Golf Club, Estepona Golf or the La Resina Golf Club, the residences are the ideal starting point for an active day. Numerous restaurants, shops and leisure facilities as well as schools, kindergartens or hospitals can be reached within a short time. Malaga airport is about 50 minutes away by car.