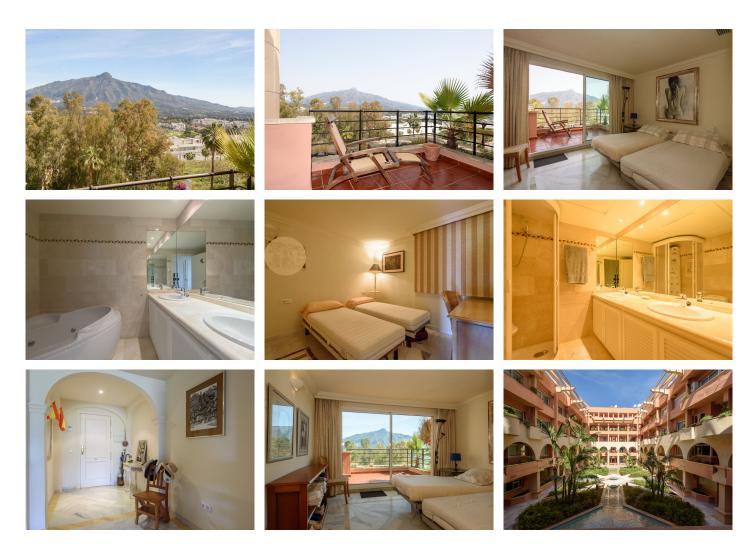

## R4677334 ♥ Nueva Andalucía REF# R4677334 440.000 €

| BEDS | BATHS | BUILT | TERRACE |
|------|-------|-------|---------|
| 2    | 2     | 93 m² | 24 m²   |

Enchanting apartment with spectacular views. Ample apartment with views to the Mediterranean Sea, the Marbella mountain and Las Brisas Golf. The apartment located in Magna Marbella urbanization offers a modern living with underfloor througout with individual settings. The terrace which is partially covered is ideal for alfresco dining. The master bedroom has an ensuite bathroom with Jacuzzi bath and a direct access to the terrace. The second bedroom enjoys a shared bathroom with a shower. The kitchen open to the living room is cozy. The urbanization offers a choice of swimming pools including a cascade feature and views to the golf course. An underground parking and storage room complete this attactive apartment. The facades of the urbanization are currently undergoing a major refit (already paid for) and will look spectacular after the maintenance work. Magna Marblla Golf membership (2X) are available by separate negociation.