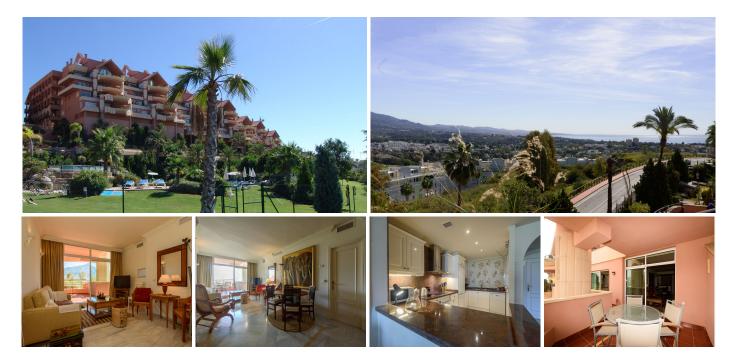

## R4677334 ♥ Nueva Andalucía REF# R4677334 440.000 €

| BEDS | BATHS | BUILT | TERRACE |
|------|-------|-------|---------|
| 2    | 2     | 93 m² | 24 m²   |

Enchanting apartment with spectacular views. Ample apartment with views to the Mediterranean Sea, the Marbella mountain and Las Brisas Golf. The apartment located in Magna Marbella urbanization offers a modern living with underfloor througout with individual settings. The terrace which is partially covered is ideal for alfresco dining. The master bedroom has an ensuite bathroom with Jacuzzi bath and a direct access to the terrace. The second bedroom enjoys a shared bathroom with a shower. The kitchen open to the living room is cozy. The urbanization offers a choice of swimming pools including a cascade feature and views to the golf course. An underground parking and storage room complete this attactive apartment. The facades of the urbanization are currently undergoing a major refit (already paid for) and will look spectacular after the maintenance work. Magna Marblla Golf membership (2X) are available by separate negociation.