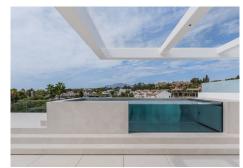

R4677286

Nueva Andalucía

REF# R4677286 5.250.000 €

| BEDS | BATHS | BUILT  | PLOT   | TERRACE |
|------|-------|--------|--------|---------|
| 4    | 5     | 445 m² | 154 m² | 230 m²  |

Brand new Villa located in a heart of Nueva Andalucia, Marbella. Walking distance to Puerto Banus and all amenities, close to Aloha Golf Club & Las Brisas Golf Club, and just 1,5 km from the beach. Houses were built in 2024. The residential is completely gated and private, counting with a spectacular entrance, which gives access to 6 impressive "Vilas" with state-of-the-art design. Within the entrance we can find the reception and the security guard post. The extensive outdoor spaces and gardens around the "Vilas", give way to a new concept of swimming pool of almost 180 m2 plus a 36 m2 children's pool, both with chlorination water treatment. The beautifully built Villa on 4 levels offers high quality, stylish and bright living room open to the large and elegant terrace. All 3 bedroom suites include floor-to-ceiling windows, a sleek minimalist kitchen. All 4 levels are connected by a modern elevator. Terraces leading out to a private area of garden – as well as having access to the beautifully landscaped communal gardens and swimming pool. Roof terrace with private swimming pool and outdoor cinema. A customizable basement provides ample space for a home gym, an additional bedroom or room for any other use, such as an office. Villa has a parking space for 4 cars within the communal underground parking area. Due to its orientation and position, the entire complex enjoys natural light most of the day, and Villa is completely filled of luminosity through its incredible windows as well as through the "Central courtyard". It is also a fact that the residents will be able