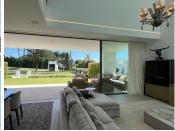

R4677286

Nueva Andalucía

REF# R4677286 5.250.000 €

| BEDS | BATHS | BUILT  | PLOT   | TERRACE |
|------|-------|--------|--------|---------|
| 4    | 5     | 445 m² | 154 m² | 230 m²  |

Brand new Villa located in a heart of Nueva Andalucia, Marbella. Walking distance to Puerto Banus and all amenities, close to Aloha Golf Club & Las Brisas Golf Club, and just 1,5 km from the beach. Houses were built in 2024. The residential is completely gated and private, counting with a spectacular entrance, which gives access to 6 impressive "Vilas" with state-of-the-art design. Within the entrance we can find the reception and the security guard post. The extensive outdoor spaces and gardens around the "Vilas", give way to a new concept of swimming pool of almost 180 m2 plus a 36 m2 children's pool, both with chlorination water treatment. The beautifully built Villa on 4 levels offers high quality, stylish and bright living room open to the large and elegant terrace. All 3 bedroom suites include floor-to-ceiling windows, a sleek minimalist kitchen. All 4 levels are connected by a modern elevator. Terraces leading out to a private area of garden – as well as having access to the beautifully landscaped communal gardens and swimming pool. Roof terrace with private swimming pool and outdoor cinema. A customizable basement provides ample space for a home gym, an additional bedroom or room for any other use, such as an office. Villa has a parking space for 4 cars within the communal underground parking area. Due to its orientation and position, the entire complex enjoys natural light most of the day, and Villa is completely filled of luminosity through its incredible windows as well as through the "Central courtyard". It is also a fact that the residents will be able