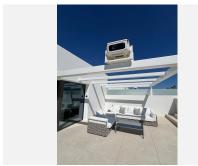

R4677286

Nueva Andalucía

REF# R4677286 5.250.000 €

| BEDS | BATHS | BUILT  | PLOT   | TERRACE |
|------|-------|--------|--------|---------|
| 4    | 5     | 445 m² | 154 m² | 230 m²  |

Brand new Villa located in a heart of Nueva Andalucia, Marbella. Walking distance to Puerto Banus and all amenities, close to Aloha Golf Club & Las Brisas Golf Club, and just 1,5 km from the beach. Houses were built in 2024. The residential is completely gated and private, counting with a spectacular entrance, which gives access to 6 impressive "Vilas" with state-of-the-art design. Within the entrance we can find the reception and the security guard post. The extensive outdoor spaces and gardens around the "Vilas", give way to a new concept of swimming pool of almost 180 m2 plus a 36 m2 children's pool, both with chlorination water treatment. The beautifully built Villa on 4 levels offers high quality, stylish and bright living room open to the large and elegant terrace. All 3 bedroom suites include floor-to-ceiling windows, a sleek minimalist kitchen. All 4 levels are connected by a modern elevator. Terraces leading out to a private area of garden – as well as having access to the beautifully landscaped communal gardens and swimming pool. Roof terrace with private swimming pool and outdoor cinema. A customizable basement provides ample space for a home gym, an additional bedroom or room for any other use, such as an office. Villa has a parking space for 4 cars within the communal underground parking area. Due to its orientation and position, the entire complex enjoys natural light most of the day, and Villa is completely filled of luminosity through its incredible windows as well as through the "Central courtyard". It is also a fact that the residents will be able