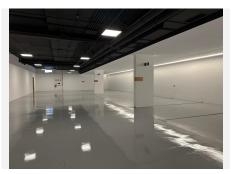

R4677286

Nueva Andalucía

REF# R4677286 5.250.000 €

| BEDS | BATHS | BUILT  | PLOT   | TERRACE |
|------|-------|--------|--------|---------|
| 4    | 5     | 445 m² | 154 m² | 230 m²  |

Brand new Villa located in a heart of Nueva Andalucia, Marbella. Walking distance to Puerto Banus and all amenities, close to Aloha Golf Club & Las Brisas Golf Club, and just 1,5 km from the beach. Houses were built in 2024. The residential is completely gated and private, counting with a spectacular entrance, which gives access to 6 impressive "Vilas" with state-of-the-art design. Within the entrance we can find the reception and the security guard post. The extensive outdoor spaces and gardens around the "Vilas", give way to a new concept of swimming pool of almost 180 m2 plus a 36 m2 children's pool, both with chlorination water treatment. The beautifully built Villa on 4 levels offers high quality, stylish and bright living room open to the large and elegant terrace. All 3 bedroom suites include floor-to-ceiling windows, a sleek minimalist kitchen. All 4 levels are connected by a modern elevator. Terraces leading out to a private area of garden – as well as having access to the beautifully landscaped communal gardens and swimming pool. Roof terrace with private swimming pool and outdoor cinema. A customizable basement provides ample space for a home gym, an additional bedroom or room for any other use, such as an office. Villa has a parking space for 4 cars within the communal underground parking area. Due to its orientation and position, the entire complex enjoys natural light most of the day, and Villa is completely filled of luminosity through its incredible windows as well as through the "Central courtyard". It is also a fact that the residents will be able