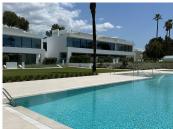

R4677286

Nueva Andalucía

REF# R4677286 5.250.000 €

| BEDS | BATHS | BUILT  | PLOT   | TERRACE |
|------|-------|--------|--------|---------|
| 4    | 5     | 445 m² | 154 m² | 230 m²  |

Brand new Villa located in a heart of Nueva Andalucia, Marbella. Walking distance to Puerto Banus and all amenities, close to Aloha Golf Club & Las Brisas Golf Club, and just 1,5 km from the beach. Houses were built in 2024. The residential is completely gated and private, counting with a spectacular entrance, which gives access to 6 impressive "Vilas" with state-of-the-art design. Within the entrance we can find the reception and the security guard post. The extensive outdoor spaces and gardens around the "Vilas", give way to a new concept of swimming pool of almost 180 m2 plus a 36 m2 children's pool, both with chlorination water treatment. The beautifully built Villa on 4 levels offers high quality, stylish and bright living room open to the large and elegant terrace. All 3 bedroom suites include floor-to-ceiling windows, a sleek minimalist kitchen. All 4 levels are connected by a modern elevator. Terraces leading out to a private area of garden – as well as having access to the beautifully landscaped communal gardens and swimming pool. Roof terrace with private swimming pool and outdoor cinema. A customizable basement provides ample space for a home gym, an additional bedroom or room for any other use, such as an office. Villa has a parking space for 4 cars within the communal underground parking area. Due to its orientation and position, the entire complex enjoys natural light most of the day, and Villa is completely filled of luminosity through its incredible windows as well as through the "Central courtyard". It is also a fact that the residents will be able