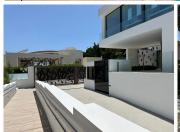

R4677286

Nueva Andalucía

REF# R4677286 5.250.000 €

| BEDS | BATHS | BUILT  | PLOT   | TERRACE |
|------|-------|--------|--------|---------|
| 4    | 5     | 445 m² | 154 m² | 230 m²  |

Brand new Villa located in a heart of Nueva Andalucia, Marbella. Walking distance to Puerto Banus and all amenities, close to Aloha Golf Club & Las Brisas Golf Club, and just 1,5 km from the beach. Houses were built in 2024. The residential is completely gated and private, counting with a spectacular entrance, which gives access to 6 impressive "Vilas" with state-of-the-art design. Within the entrance we can find the reception and the security guard post. The extensive outdoor spaces and gardens around the "Vilas", give way to a new concept of swimming pool of almost 180 m2 plus a 36 m2 children's pool, both with chlorination water treatment. The beautifully built Villa on 4 levels offers high quality, stylish and bright living room open to the large and elegant terrace. All 3 bedroom suites include floor-to-ceiling windows, a sleek minimalist kitchen. All 4 levels are connected by a modern elevator. Terraces leading out to a private area of garden – as well as having access to the beautifully landscaped communal gardens and swimming pool. Roof terrace with private swimming pool and outdoor cinema. A customizable basement provides ample space for a home gym, an additional bedroom or room for any other use, such as an office. Villa has a parking space for 4 cars within the communal underground parking area. Due to its orientation and position, the entire complex enjoys natural light most of the day, and Villa is completely filled of luminosity through its incredible windows as well as through the "Central courtyard". It is also a fact that the residents will be able