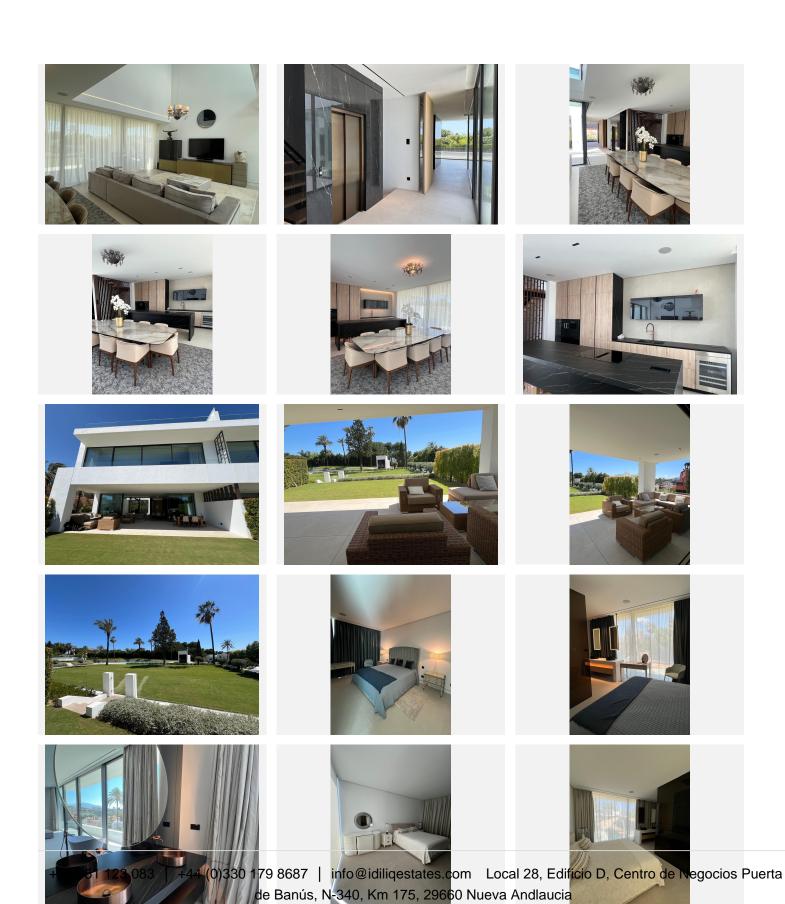

R4677286

Nueva Andalucía

REF# R4677286 5.250.000 €

| BEDS | BATHS | BUILT  | PLOT   | TERRACE |
|------|-------|--------|--------|---------|
| 4    | 5     | 445 m² | 154 m² | 230 m²  |

Brand new Villa located in a heart of Nueva Andalucia, Marbella. Walking distance to Puerto Banus and all amenities, close to Aloha Golf Club & Las Brisas Golf Club, and just 1,5 km from the beach. Houses were built in 2024. The residential is completely gated and private, counting with a spectacular entrance, which gives access to 6 impressive "Vilas" with state-of-the-art design. Within the entrance we can find the reception and the security guard post. The extensive outdoor spaces and gardens around the "Vilas", give way to a new concept of swimming pool of almost 180 m2 plus a 36 m2 children's pool, both with chlorination water treatment. The beautifully built Villa on 4 levels offers high quality, stylish and bright living room open to the large and elegant terrace. All 3 bedroom suites include floor-to-ceiling windows, a sleek minimalist kitchen. All 4 levels are connected by a modern elevator. Terraces leading out to a private area of garden – as well as having access to the beautifully landscaped communal gardens and swimming pool. Roof terrace with private swimming pool and outdoor cinema. A customizable basement provides ample space for a home gym, an additional bedroom or room for any other use, such as an office. Villa has a parking space for 4 cars within the communal underground parking area. Due to its orientation and position, the entire complex enjoys natural light most of the day, and Villa is completely filled of luminosity through its incredible windows as well as through the "Central courtyard". It is also a fact that the residents will be able

to enjoy the most incredible sunrises and sunsets from the spacious terraces.