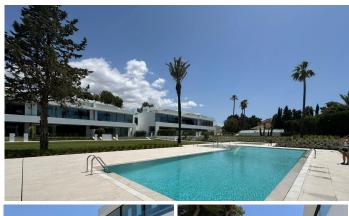

R4677286

Nueva Andalucía

REF# R4677286 5.250.000 €

| BEDS | BATHS | BUILT  | PLOT   | TERRACE |
|------|-------|--------|--------|---------|
| 4    | 5     | 445 m² | 154 m² | 230 m²  |

Brand new Villa located in a heart of Nueva Andalucia, Marbella. Walking distance to Puerto Banus and all amenities, close to Aloha Golf Club & Las Brisas Golf Club, and just 1,5 km from the beach. Houses were built in 2024. The residential is completely gated and private, counting with a spectacular entrance, which gives access to 6 impressive "Vilas" with state-of-the-art design. Within the entrance we can find the reception and the security guard post. The extensive outdoor spaces and gardens around the "Vilas", give way to a new concept of swimming pool of almost 180 m2 plus a 36 m2 children's pool, both with chlorination water treatment. The beautifully built Villa on 4 levels offers high quality, stylish and bright living room open to the large and elegant terrace. All 3 bedroom suites include floor-to-ceiling windows, a sleek minimalist kitchen. All 4 levels are connected by a modern elevator. Terraces leading out to a private area of garden – as well as having access to the beautifully landscaped communal gardens and swimming pool. Roof terrace with private swimming pool and outdoor cinema. A customizable basement provides ample space for a home gym, an additional bedroom or room for any other use, such as an office. Villa has a parking space for 4 cars within the communal underground parking area. Due to its orientation and position, the entire complex enjoys natural light most of the day, and Villa is completely filled of luminosity through its incredible windows as well as through the "Central courtyard". It is also a fact that the residents will be able