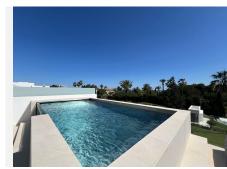

R4677286

Nueva Andalucía

REF# R4677286 5.250.000 €

| BEDS | BATHS | BUILT  | PLOT   | TERRACE |
|------|-------|--------|--------|---------|
| 4    | 5     | 445 m² | 154 m² | 230 m²  |

Brand new Villa located in a heart of Nueva Andalucia, Marbella. Walking distance to Puerto Banus and all amenities, close to Aloha Golf Club & Las Brisas Golf Club, and just 1,5 km from the beach. Houses were built in 2024. The residential is completely gated and private, counting with a spectacular entrance, which gives access to 6 impressive "Vilas" with state-of-the-art design. Within the entrance we can find the reception and the security guard post. The extensive outdoor spaces and gardens around the "Vilas", give way to a new concept of swimming pool of almost 180 m2 plus a 36 m2 children's pool, both with chlorination water treatment. The beautifully built Villa on 4 levels offers high quality, stylish and bright living room open to the large and elegant terrace. All 3 bedroom suites include floor-to-ceiling windows, a sleek minimalist kitchen. All 4 levels are connected by a modern elevator. Terraces leading out to a private area of garden – as well as having access to the beautifully landscaped communal gardens and swimming pool. Roof terrace with private swimming pool and outdoor cinema. A customizable basement provides ample space for a home gym, an additional bedroom or room for any other use, such as an office. Villa has a parking space for 4 cars within the communal underground parking area. Due to its orientation and position, the entire complex enjoys natural light most of the day, and Villa is completely filled of luminosity through its incredible windows as well as through the "Central courtyard". It is also a fact that the residents will be able