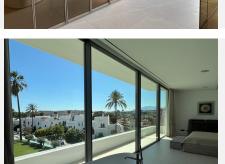

R4677286

Nueva Andalucía

REF# R4677286 5.250.000 €

| BEDS | BATHS | BUILT  | PLOT   | TERRACE |
|------|-------|--------|--------|---------|
| 4    | 5     | 445 m² | 154 m² | 230 m²  |

Brand new Villa located in a heart of Nueva Andalucia, Marbella. Walking distance to Puerto Banus and all amenities, close to Aloha Golf Club & Las Brisas Golf Club, and just 1,5 km from the beach. Houses were built in 2024. The residential is completely gated and private, counting with a spectacular entrance, which gives access to 6 impressive "Vilas" with state-of-the-art design. Within the entrance we can find the reception and the security guard post. The extensive outdoor spaces and gardens around the "Vilas", give way to a new concept of swimming pool of almost 180 m2 plus a 36 m2 children's pool, both with chlorination water treatment. The beautifully built Villa on 4 levels offers high quality, stylish and bright living room open to the large and elegant terrace. All 3 bedroom suites include floor-to-ceiling windows, a sleek minimalist kitchen. All 4 levels are connected by a modern elevator. Terraces leading out to a private area of garden – as well as having access to the beautifully landscaped communal gardens and swimming pool. Roof terrace with private swimming pool and outdoor cinema. A customizable basement provides ample space for a home gym, an additional bedroom or room for any other use, such as an office. Villa has a parking space for 4 cars within the communal underground parking area. Due to its orientation and position, the entire complex enjoys natural light most of the day, and Villa is completely filled of luminosity through its incredible windows as well as through the "Central courtyard". It is also a fact that the residents will be able

to enjoy the most incredible sunrises and sunsets from the spacious terraces.