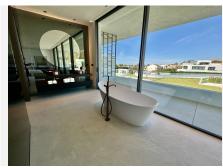

R4677286

Nueva Andalucía

REF# R4677286 5.250.000 €

| BEDS | BATHS | BUILT  | PLOT   | TERRACE |
|------|-------|--------|--------|---------|
| 4    | 5     | 445 m² | 154 m² | 230 m²  |

Brand new Villa located in a heart of Nueva Andalucia, Marbella. Walking distance to Puerto Banus and all amenities, close to Aloha Golf Club & Las Brisas Golf Club, and just 1,5 km from the beach. Houses were built in 2024. The residential is completely gated and private, counting with a spectacular entrance, which gives access to 6 impressive "Vilas" with state-of-the-art design. Within the entrance we can find the reception and the security guard post. The extensive outdoor spaces and gardens around the "Vilas", give way to a new concept of swimming pool of almost 180 m2 plus a 36 m2 children's pool, both with chlorination water treatment. The beautifully built Villa on 4 levels offers high quality, stylish and bright living room open to the large and elegant terrace. All 3 bedroom suites include floor-to-ceiling windows, a sleek minimalist kitchen. All 4 levels are connected by a modern elevator. Terraces leading out to a private area of garden – as well as having access to the beautifully landscaped communal gardens and swimming pool. Roof terrace with private swimming pool and outdoor cinema. A customizable basement provides ample space for a home gym, an additional bedroom or room for any other use, such as an office. Villa has a parking space for 4 cars within the communal underground parking area. Due to its orientation and position, the entire complex enjoys natural light most of the day, and Villa is completely filled of luminosity through its incredible windows as well as through the "Central courtyard". It is also a fact that the residents will be able