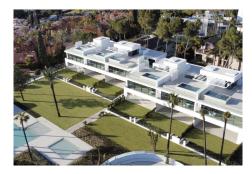

R4677286

Nueva Andalucía

REF# R4677286 5.250.000 €

| BEDS | BATHS | BUILT  | PLOT   | TERRACE |
|------|-------|--------|--------|---------|
| 4    | 5     | 445 m² | 154 m² | 230 m²  |

Brand new Villa located in a heart of Nueva Andalucia, Marbella. Walking distance to Puerto Banus and all amenities, close to Aloha Golf Club & Las Brisas Golf Club, and just 1,5 km from the beach. Houses were built in 2024. The residential is completely gated and private, counting with a spectacular entrance, which gives access to 6 impressive "Vilas" with state-of-the-art design. Within the entrance we can find the reception and the security guard post. The extensive outdoor spaces and gardens around the "Vilas", give way to a new concept of swimming pool of almost 180 m2 plus a 36 m2 children's pool, both with chlorination water treatment. The beautifully built Villa on 4 levels offers high quality, stylish and bright living room open to the large and elegant terrace. All 3 bedroom suites include floor-to-ceiling windows, a sleek minimalist kitchen. All 4 levels are connected by a modern elevator. Terraces leading out to a private area of garden – as well as having access to the beautifully landscaped communal gardens and swimming pool. Roof terrace with private swimming pool and outdoor cinema. A customizable basement provides ample space for a home gym, an additional bedroom or room for any other use, such as an office. Villa has a parking space for 4 cars within the communal underground parking area. Due to its orientation and position, the entire complex enjoys natural light most of the day, and Villa is completely filled of luminosity through its incredible windows as well as through the "Central courtyard". It is also a fact that the residents will be able