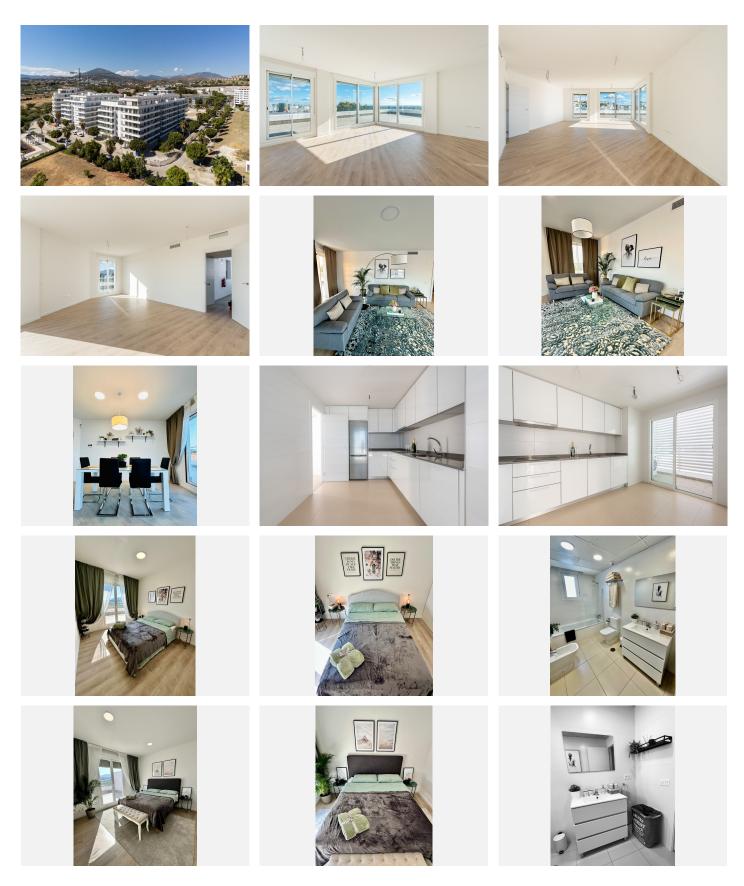

## R4676629 ♥ Nueva Andalucía REF# R4676629 625.000 €

| BEDS | BATHS | BUILT  | TERRACE |
|------|-------|--------|---------|
| 3    | 2     | 167 m² | 133 m²  |

Fabulous penthouse of your dreams with panoramic views of the sea and the mountains in Jardines de Guadaiza, development located in Nueva Andalucía. The complex enjoys a privileged location within walking distance of all services, shops, restaurants, bars, offers a tennis-paddle court, several saltwater pools, a fully equipped community lobby and a magnificent gym with views of the pool and the surrounding areas. amazing community gardens. This property consists of: entrance hall; spacious and bright living / dining room with access to a large corner terrace with panoramic views of the sea and the mountains; American kitchen fully furnished and equipped with utility room; master bedroom with a bathroom and access to the terrace; two other bedrooms that share another bathroom. It comes with a parking space and a storage room in the underground community garage. Due to its corner position and the views that the property offers, this is undoubtedly the best penthouse in the complex.