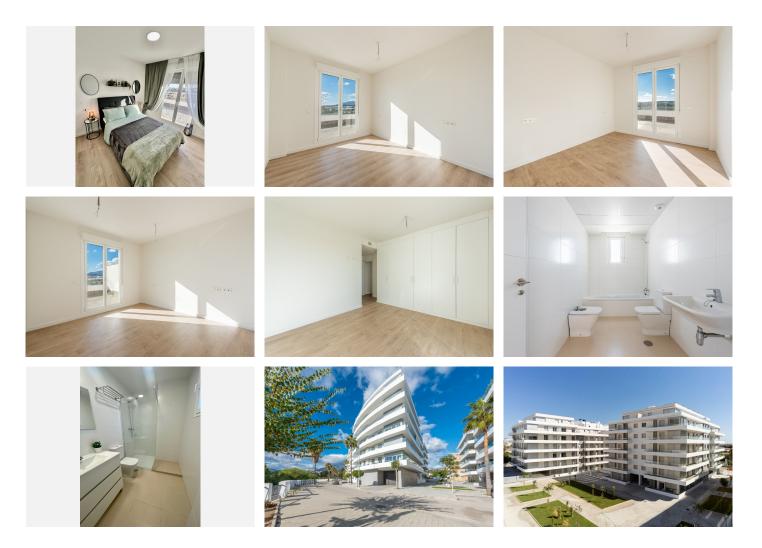

## R4676629 ♥ Nueva Andalucía REF# R4676629 625.000 €

| BEDS | BATHS | BUILT  | TERRACE |
|------|-------|--------|---------|
| 3    | 2     | 167 m² | 133 m²  |

Fabulous penthouse of your dreams with panoramic views of the sea and the mountains in Jardines de Guadaiza, development located in Nueva Andalucía. The complex enjoys a privileged location within walking distance of all services, shops, restaurants, bars, offers a tennis-paddle court, several saltwater pools, a fully equipped community lobby and a magnificent gym with views of the pool and the surrounding areas. amazing community gardens. This property consists of: entrance hall; spacious and bright living / dining room with access to a large corner terrace with panoramic views of the sea and the mountains; American kitchen fully furnished and equipped with utility room; master bedroom with a bathroom and access to the terrace; two other bedrooms that share another bathroom. It comes with a parking space and a storage room in the underground community garage. Due to its corner position and the views that the property offers, this is undoubtedly the best penthouse in the complex.