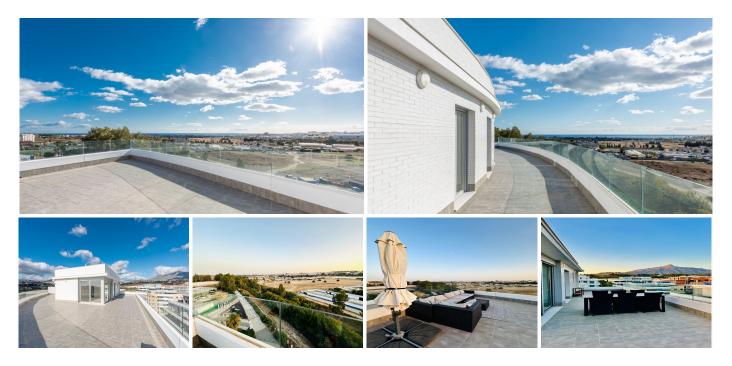

## R4676629 ♥ Nueva Andalucía REF# R4676629 625.000 €

| BEDS | BATHS | BUILT  | TERRACE |
|------|-------|--------|---------|
| 3    | 2     | 167 m² | 133 m²  |

Fabulous penthouse of your dreams with panoramic views of the sea and the mountains in Jardines de Guadaiza, development located in Nueva Andalucía. The complex enjoys a privileged location within walking distance of all services, shops, restaurants, bars, offers a tennis-paddle court, several saltwater pools, a fully equipped community lobby and a magnificent gym with views of the pool and the surrounding areas. amazing community gardens. This property consists of: entrance hall; spacious and bright living / dining room with access to a large corner terrace with panoramic views of the sea and the mountains; American kitchen fully furnished and equipped with utility room; master bedroom with a bathroom and access to the terrace; two other bedrooms that share another bathroom. It comes with a parking space and a storage room in the underground community garage. Due to its corner position and the views that the property offers, this is undoubtedly the best penthouse in the complex.