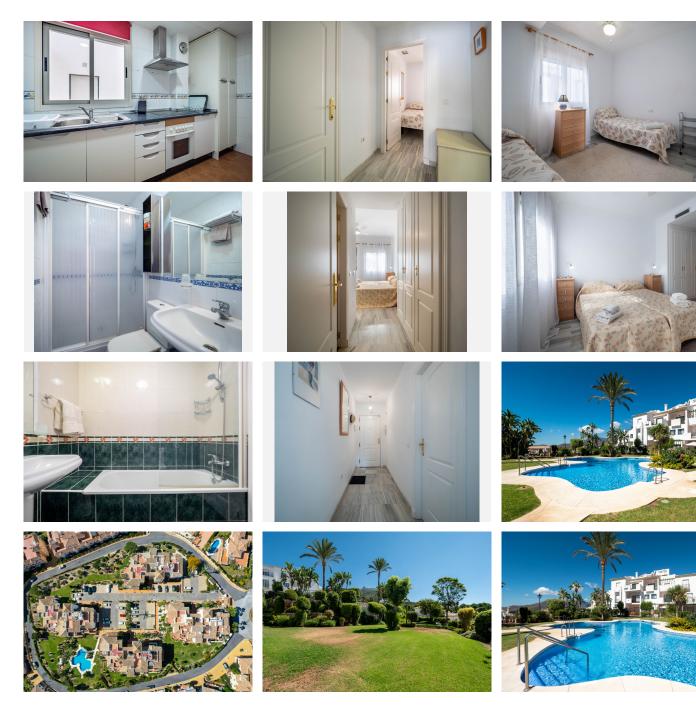

#### REF# R4676443 230.000 €

| BEDS | BATHS | BUILT  |
|------|-------|--------|
| 2    | 2     | 100 m² |

A well presented elevated ground-floor apartment has panoramic views of mountains and a golf course. It is located in the popular Alhaurin Golf development and comes fully furnished with nice furniture. The property comprises a hallway, lounge diner with access to a private terrace, fully fitted kitchen, master bedroom with fitted wardrobes and an ensuite bathroom, guest double bedroom with fitted wardrobes and a guest bathroom.

Besides the on-site clubhouse, several bars and restaurants are within walking distance.

The features include a lift, fitted wardrobes, marble floors, a solarium, private terraces, hot/cold air conditioning, double glazing, security bars and a bus route.

Setting : Urbanisation.
Condition : Excellent.
Pool : Communal.
Climate Control : Air Conditioning.
Views : Mountain, Golf, Country, Panoramic, Garden, Pool.
Features : Lift, Fitted Wardrobes, Near Transport, Private Terrace, Storage Room, Ensuite Bathroom, Marble Flooring, Double Glazing, Restaurant On Site.
Furniture : Fully Furnished.
Kitchen : Fully Fitted.
Garden : Communal.
Security : Gated Complex.
Parking : Open, Communal, Private.
Utilities : Electricity, Drinkable Water.
Category : Resale.