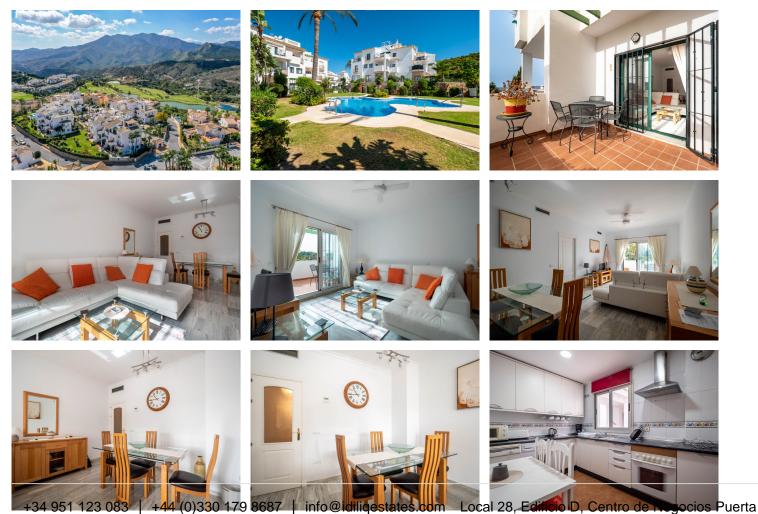

#### REF# R4676443 230.000 €

| BEDS | BATHS | BUILT  |
|------|-------|--------|
| 2    | 2     | 100 m² |

A well presented elevated ground-floor apartment has panoramic views of mountains and a golf course. It is located in the popular Alhaurin Golf development and comes fully furnished with nice furniture. The property comprises a hallway, lounge diner with access to a private terrace, fully fitted kitchen, master bedroom with fitted wardrobes and an ensuite bathroom, guest double bedroom with fitted wardrobes and a guest bathroom.

Besides the on-site clubhouse, several bars and restaurants are within walking distance.

The features include a lift, fitted wardrobes, marble floors, a solarium, private terraces, hot/cold air conditioning, double glazing, security bars and a bus route.

Setting : Urbanisation.
Condition : Excellent.
Pool : Communal.
Climate Control : Air Conditioning.
Views : Mountain, Golf, Country, Panoramic, Garden, Pool.
Features : Lift, Fitted Wardrobes, Near Transport, Private Terrace, Storage Room, Ensuite Bathroom, Marble Flooring, Double Glazing, Restaurant On Site.
Furniture : Fully Furnished.
Kitchen : Fully Fitted.
Garden : Communal.
Security : Gated Complex.
Parking : Open, Communal, Private.
Utilities : Electricity, Drinkable Water.
Category : Resale.