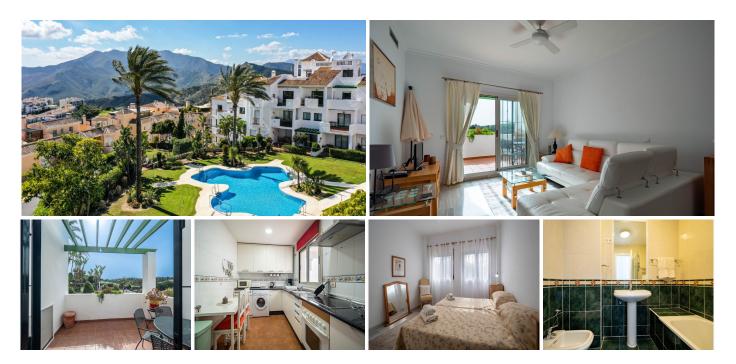

#### REF# R4676443 230.000 €

| BEDS | BATHS | BUILT  |
|------|-------|--------|
| 2    | 2     | 100 m² |

A well presented elevated ground-floor apartment has panoramic views of mountains and a golf course. It is located in the popular Alhaurin Golf development and comes fully furnished with nice furniture. The property comprises a hallway, lounge diner with access to a private terrace, fully fitted kitchen, master bedroom with fitted wardrobes and an ensuite bathroom, guest double bedroom with fitted wardrobes and a guest bathroom.

Besides the on-site clubhouse, several bars and restaurants are within walking distance.

The features include a lift, fitted wardrobes, marble floors, a solarium, private terraces, hot/cold air conditioning, double glazing, security bars and a bus route.

Setting : Urbanisation.
Condition : Excellent.
Pool : Communal.
Climate Control : Air Conditioning.
Views : Mountain, Golf, Country, Panoramic, Garden, Pool.
Features : Lift, Fitted Wardrobes, Near Transport, Private Terrace, Storage Room, Ensuite Bathroom, Marble Flooring, Double Glazing, Restaurant On Site.
Furniture : Fully Furnished.
Kitchen : Fully Fitted.
Garden : Communal.
Security : Gated Complex.
Parking : Open, Communal, Private.
Utilities : Electricity, Drinkable Water.
Category : Resale.