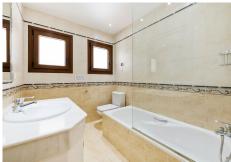

## R4676062

Atalaya

REF# R4676062 1.399.000 €

| BEDS | BATHS | BUILT  | PLOT    | TERRACE |
|------|-------|--------|---------|---------|
| 5    | 3     | 337 m² | 1591 m² | 60 m²   |

Andalusian style modernised Villa, located in Atalaya Alta. There are two double bedrooms on the ground floor, a bathroom, kitchen, a separate dining room and a lounge room. Through the lounge you gain access onto a large size covered terrace leading directly onto the garden and the large heated pool. On the first floor via the original style Andalucian staircase there are another three double bedrooms with two bathrooms, master one on-suite and a large size private terrace. One of the bedrooms has its own, large-size covered, private terrace - offering wonderful views of the huge size landscaped garden, swimming pool, overseeing the surrounding area and affording a sea view. All bedrooms with A/C Kommerling double glazing doors and windows - with integral external, electric blinds (shutters). The large, lush, landscaped and quiet garden (size over 1,000 sq.m.) has a specially fitted BBQ, table tennis, basket-ball throw fixture, well maintained palm trees, where beautiful and enjoyable holidays or entertaining parties can be enjoyed. A great feature is the private, large size (12m x 6m) heated outdoor pool (with an electric cover for cooler nights) - with glamorous LED night lights and a large water cascade. Next to the pool entrance is the solar heated shower, providing convenience and comfort. The villa has a separate garage and additional off-street parking space for at least 2 more cars. Sophisticated video alarm system makes this private detached house extremely safe and sound.