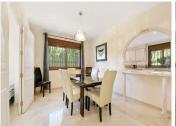

## R4676062

Atalaya

REF# R4676062 1.399.000 €

| BEDS | BATHS | BUILT  | PLOT    | TERRACE |
|------|-------|--------|---------|---------|
| 5    | 3     | 337 m² | 1591 m² | 60 m²   |

Andalusian style modernised Villa, located in Atalaya Alta. There are two double bedrooms on the ground floor, a bathroom, kitchen, a separate dining room and a lounge room. Through the lounge you gain access onto a large size covered terrace leading directly onto the garden and the large heated pool. On the first floor via the original style Andalucian staircase there are another three double bedrooms with two bathrooms, master one on-suite and a large size private terrace. One of the bedrooms has its own, large-size covered, private terrace - offering wonderful views of the huge size landscaped garden, swimming pool, overseeing the surrounding area and affording a sea view. All bedrooms with A/C Kommerling double glazing doors and windows - with integral external, electric blinds (shutters). The large, lush, landscaped and quiet garden (size over 1,000 sq.m.) has a specially fitted BBQ, table tennis, basket-ball throw fixture, well maintained palm trees, where beautiful and enjoyable holidays or entertaining parties can be enjoyed. A great feature is the private, large size (12m x 6m) heated outdoor pool (with an electric cover for cooler nights) - with glamorous LED night lights and a large water cascade. Next to the pool entrance is the solar heated shower, providing convenience and comfort. The villa has a separate garage and additional off-street parking space for at least 2 more cars. Sophisticated video alarm system makes this private detached house extremely safe and sound.