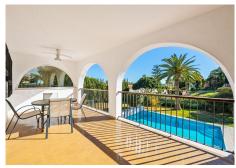

## R4676062

Atalaya

REF# R4676062 1.399.000 €

| BEDS | BATHS | BUILT  | PLOT    | TERRACE |
|------|-------|--------|---------|---------|
| 5    | 3     | 337 m² | 1591 m² | 60 m²   |

Andalusian style modernised Villa, located in Atalaya Alta. There are two double bedrooms on the ground floor, a bathroom, kitchen, a separate dining room and a lounge room. Through the lounge you gain access onto a large size covered terrace leading directly onto the garden and the large heated pool. On the first floor via the original style Andalucian staircase there are another three double bedrooms with two bathrooms, master one on-suite and a large size private terrace. One of the bedrooms has its own, large-size covered, private terrace - offering wonderful views of the huge size landscaped garden, swimming pool, overseeing the surrounding area and affording a sea view. All bedrooms with A/C Kommerling double glazing doors and windows - with integral external, electric blinds (shutters). The large, lush, landscaped and quiet garden (size over 1,000 sq.m.) has a specially fitted BBQ, table tennis, basket-ball throw fixture, well maintained palm trees, where beautiful and enjoyable holidays or entertaining parties can be enjoyed. A great feature is the private, large size (12m x 6m) heated outdoor pool (with an electric cover for cooler nights) - with glamorous LED night lights and a large water cascade. Next to the pool entrance is the solar heated shower, providing convenience and comfort. The villa has a separate garage and additional off-street parking space for at least 2 more cars. Sophisticated video alarm system makes this private detached house extremely safe and sound.