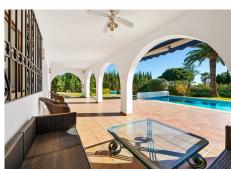

## R4676062

Atalaya

REF# R4676062 1.399.000 €

| BEDS | BATHS | BUILT  | PLOT    | TERRACE |
|------|-------|--------|---------|---------|
| 5    | 3     | 337 m² | 1591 m² | 60 m²   |

Andalusian style modernised Villa, located in Atalaya Alta. There are two double bedrooms on the ground floor, a bathroom, kitchen, a separate dining room and a lounge room. Through the lounge you gain access onto a large size covered terrace leading directly onto the garden and the large heated pool. On the first floor via the original style Andalucian staircase there are another three double bedrooms with two bathrooms, master one on-suite and a large size private terrace. One of the bedrooms has its own, large-size covered, private terrace - offering wonderful views of the huge size landscaped garden, swimming pool, overseeing the surrounding area and affording a sea view. All bedrooms with A/C Kommerling double glazing doors and windows - with integral external, electric blinds (shutters). The large, lush, landscaped and quiet garden (size over 1,000 sq.m.) has a specially fitted BBQ, table tennis, basket-ball throw fixture, well maintained palm trees, where beautiful and enjoyable holidays or entertaining parties can be enjoyed. A great feature is the private, large size (12m x 6m) heated outdoor pool (with an electric cover for cooler nights) - with glamorous LED night lights and a large water cascade. Next to the pool entrance is the solar heated shower, providing convenience and comfort. The villa has a separate garage and additional off-street parking space for at least 2 more cars. Sophisticated video alarm system makes this private detached house extremely safe and sound.