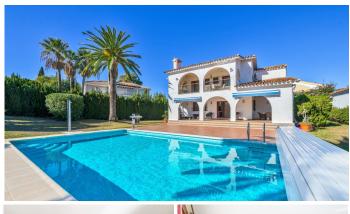

## R4676062

Atalaya

REF# R4676062 1.399.000 €

| BEDS | BATHS | BUILT  | PLOT    | TERRACE |
|------|-------|--------|---------|---------|
| 5    | 3     | 337 m² | 1591 m² | 60 m²   |

Andalusian style modernised Villa, located in Atalaya Alta. There are two double bedrooms on the ground floor, a bathroom, kitchen, a separate dining room and a lounge room. Through the lounge you gain access onto a large size covered terrace leading directly onto the garden and the large heated pool. On the first floor via the original style Andalucian staircase there are another three double bedrooms with two bathrooms, master one on-suite and a large size private terrace. One of the bedrooms has its own, large-size covered, private terrace - offering wonderful views of the huge size landscaped garden, swimming pool, overseeing the surrounding area and affording a sea view. All bedrooms with A/C Kommerling double glazing doors and windows - with integral external, electric blinds (shutters). The large, lush, landscaped and quiet garden (size over 1,000 sq.m.) has a specially fitted BBQ, table tennis, basket-ball throw fixture, well maintained palm trees, where beautiful and enjoyable holidays or entertaining parties can be enjoyed. A great feature is the private, large size (12m x 6m) heated outdoor pool (with an electric cover for cooler nights) - with glamorous LED night lights and a large water cascade. Next to the pool entrance is the solar heated shower, providing convenience and comfort. The villa has a separate garage and additional off-street parking space for at least 2 more cars. Sophisticated video alarm system makes this private detached house extremely safe and sound.