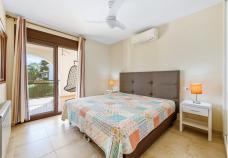

## R4676062

Atalaya

REF# R4676062 1.399.000 €

| BEDS | BATHS | BUILT  | PLOT    | TERRACE |
|------|-------|--------|---------|---------|
| 5    | 3     | 337 m² | 1591 m² | 60 m²   |

Andalusian style modernised Villa, located in Atalaya Alta. There are two double bedrooms on the ground floor, a bathroom, kitchen, a separate dining room and a lounge room. Through the lounge you gain access onto a large size covered terrace leading directly onto the garden and the large heated pool. On the first floor via the original style Andalucian staircase there are another three double bedrooms with two bathrooms, master one on-suite and a large size private terrace. One of the bedrooms has its own, large-size covered, private terrace - offering wonderful views of the huge size landscaped garden, swimming pool, overseeing the surrounding area and affording a sea view. All bedrooms with A/C Kommerling double glazing doors and windows - with integral external, electric blinds (shutters). The large, lush, landscaped and quiet garden (size over 1,000 sq.m.) has a specially fitted BBQ, table tennis, basket-ball throw fixture, well maintained palm trees, where beautiful and enjoyable holidays or entertaining parties can be enjoyed. A great feature is the private, large size (12m x 6m) heated outdoor pool (with an electric cover for cooler nights) - with glamorous LED night lights and a large water cascade. Next to the pool entrance is the solar heated shower, providing convenience and comfort. The villa has a separate garage and additional off-street parking space for at least 2 more cars. Sophisticated video alarm system makes this private detached house extremely safe and sound.