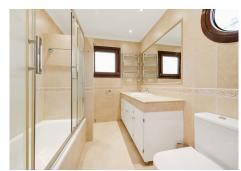

## R4676062

Atalaya

REF# R4676062 1.399.000 €

| BEDS | BATHS | BUILT  | PLOT    | TERRACE |
|------|-------|--------|---------|---------|
| 5    | 3     | 337 m² | 1591 m² | 60 m²   |

Andalusian style modernised Villa, located in Atalaya Alta. There are two double bedrooms on the ground floor, a bathroom, kitchen, a separate dining room and a lounge room. Through the lounge you gain access onto a large size covered terrace leading directly onto the garden and the large heated pool. On the first floor via the original style Andalucian staircase there are another three double bedrooms with two bathrooms, master one on-suite and a large size private terrace. One of the bedrooms has its own, large-size covered, private terrace - offering wonderful views of the huge size landscaped garden, swimming pool, overseeing the surrounding area and affording a sea view. All bedrooms with A/C Kommerling double glazing doors and windows - with integral external, electric blinds (shutters). The large, lush, landscaped and quiet garden (size over 1,000 sq.m.) has a specially fitted BBQ, table tennis, basket-ball throw fixture, well maintained palm trees, where beautiful and enjoyable holidays or entertaining parties can be enjoyed. A great feature is the private, large size (12m x 6m) heated outdoor pool (with an electric cover for cooler nights) - with glamorous LED night lights and a large water cascade. Next to the pool entrance is the solar heated shower, providing convenience and comfort. The villa has a separate garage and additional off-street parking space for at least 2 more cars. Sophisticated video alarm system makes this private detached house extremely safe and sound.