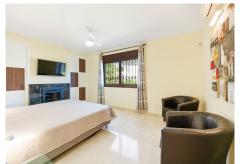

## R4676062

Atalaya

REF# R4676062 1.399.000 €

| BEDS | BATHS | BUILT  | PLOT    | TERRACE |
|------|-------|--------|---------|---------|
| 5    | 3     | 337 m² | 1591 m² | 60 m²   |

Andalusian style modernised Villa, located in Atalaya Alta. There are two double bedrooms on the ground floor, a bathroom, kitchen, a separate dining room and a lounge room. Through the lounge you gain access onto a large size covered terrace leading directly onto the garden and the large heated pool. On the first floor via the original style Andalucian staircase there are another three double bedrooms with two bathrooms, master one on-suite and a large size private terrace. One of the bedrooms has its own, large-size covered, private terrace - offering wonderful views of the huge size landscaped garden, swimming pool, overseeing the surrounding area and affording a sea view. All bedrooms with A/C Kommerling double glazing doors and windows - with integral external, electric blinds (shutters). The large, lush, landscaped and quiet garden (size over 1,000 sq.m.) has a specially fitted BBQ, table tennis, basket-ball throw fixture, well maintained palm trees, where beautiful and enjoyable holidays or entertaining parties can be enjoyed. A great feature is the private, large size (12m x 6m) heated outdoor pool (with an electric cover for cooler nights) - with glamorous LED night lights and a large water cascade. Next to the pool entrance is the solar heated shower, providing convenience and comfort. The villa has a separate garage and additional off-street parking space for at least 2 more cars. Sophisticated video alarm system makes this private detached house extremely safe and sound.