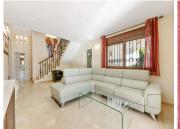

## R4676062

Atalaya

REF# R4676062 1.399.000 €

| BEDS | BATHS | BUILT  | PLOT    | TERRACE |
|------|-------|--------|---------|---------|
| 5    | 3     | 337 m² | 1591 m² | 60 m²   |

Andalusian style modernised Villa, located in Atalaya Alta. There are two double bedrooms on the ground floor, a bathroom, kitchen, a separate dining room and a lounge room. Through the lounge you gain access onto a large size covered terrace leading directly onto the garden and the large heated pool. On the first floor via the original style Andalucian staircase there are another three double bedrooms with two bathrooms, master one on-suite and a large size private terrace. One of the bedrooms has its own, large-size covered, private terrace - offering wonderful views of the huge size landscaped garden, swimming pool, overseeing the surrounding area and affording a sea view. All bedrooms with A/C Kommerling double glazing doors and windows - with integral external, electric blinds (shutters). The large, lush, landscaped and quiet garden (size over 1,000 sq.m.) has a specially fitted BBQ, table tennis, basket-ball throw fixture, well maintained palm trees, where beautiful and enjoyable holidays or entertaining parties can be enjoyed. A great feature is the private, large size (12m x 6m) heated outdoor pool (with an electric cover for cooler nights) - with glamorous LED night lights and a large water cascade. Next to the pool entrance is the solar heated shower, providing convenience and comfort. The villa has a separate garage and additional off-street parking space for at least 2 more cars. Sophisticated video alarm system makes this private detached house extremely safe and sound.