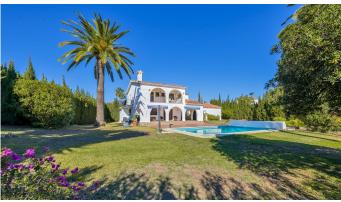

## R4676062

Atalaya

REF# R4676062 1.399.000 €

| BEDS | BATHS | BUILT  | PLOT    | TERRACE |
|------|-------|--------|---------|---------|
| 5    | 3     | 337 m² | 1591 m² | 60 m²   |

Andalusian style modernised Villa, located in Atalaya Alta. There are two double bedrooms on the ground floor, a bathroom, kitchen, a separate dining room and a lounge room. Through the lounge you gain access onto a large size covered terrace leading directly onto the garden and the large heated pool. On the first floor via the original style Andalucian staircase there are another three double bedrooms with two bathrooms, master one on-suite and a large size private terrace. One of the bedrooms has its own, large-size covered, private terrace - offering wonderful views of the huge size landscaped garden, swimming pool, overseeing the surrounding area and affording a sea view. All bedrooms with A/C Kommerling double glazing doors and windows - with integral external, electric blinds (shutters). The large, lush, landscaped and quiet garden (size over 1,000 sq.m.) has a specially fitted BBQ, table tennis, basket-ball throw fixture, well maintained palm trees, where beautiful and enjoyable holidays or entertaining parties can be enjoyed. A great feature is the private, large size (12m x 6m) heated outdoor pool (with an electric cover for cooler nights) - with glamorous LED night lights and a large water cascade. Next to the pool entrance is the solar heated shower, providing convenience and comfort. The villa has a separate garage and additional off-street parking space for at least 2 more cars. Sophisticated video alarm system makes this private detached house extremely safe and sound.