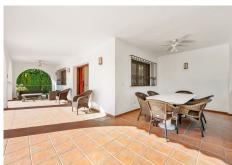

## R4676062

Atalaya

REF# R4676062 1.399.000 €

| BEDS | BATHS | BUILT  | PLOT    | TERRACE |
|------|-------|--------|---------|---------|
| 5    | 3     | 337 m² | 1591 m² | 60 m²   |

Andalusian style modernised Villa, located in Atalaya Alta. There are two double bedrooms on the ground floor, a bathroom, kitchen, a separate dining room and a lounge room. Through the lounge you gain access onto a large size covered terrace leading directly onto the garden and the large heated pool. On the first floor via the original style Andalucian staircase there are another three double bedrooms with two bathrooms, master one on-suite and a large size private terrace. One of the bedrooms has its own, large-size covered, private terrace - offering wonderful views of the huge size landscaped garden, swimming pool, overseeing the surrounding area and affording a sea view. All bedrooms with A/C Kommerling double glazing doors and windows - with integral external, electric blinds (shutters). The large, lush, landscaped and quiet garden (size over 1,000 sq.m.) has a specially fitted BBQ, table tennis, basket-ball throw fixture, well maintained palm trees, where beautiful and enjoyable holidays or entertaining parties can be enjoyed. A great feature is the private, large size (12m x 6m) heated outdoor pool (with an electric cover for cooler nights) - with glamorous LED night lights and a large water cascade. Next to the pool entrance is the solar heated shower, providing convenience and comfort. The villa has a separate garage and additional off-street parking space for at least 2 more cars. Sophisticated video alarm system makes this private detached house extremely safe and sound.