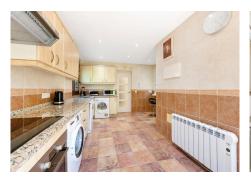

## R4676062

Atalaya

REF# R4676062 1.399.000 €

| BEDS | BATHS | BUILT  | PLOT    | TERRACE |
|------|-------|--------|---------|---------|
| 5    | 3     | 337 m² | 1591 m² | 60 m²   |

Andalusian style modernised Villa, located in Atalaya Alta. There are two double bedrooms on the ground floor, a bathroom, kitchen, a separate dining room and a lounge room. Through the lounge you gain access onto a large size covered terrace leading directly onto the garden and the large heated pool. On the first floor via the original style Andalucian staircase there are another three double bedrooms with two bathrooms, master one on-suite and a large size private terrace. One of the bedrooms has its own, large-size covered, private terrace - offering wonderful views of the huge size landscaped garden, swimming pool, overseeing the surrounding area and affording a sea view. All bedrooms with A/C Kommerling double glazing doors and windows - with integral external, electric blinds (shutters). The large, lush, landscaped and quiet garden (size over 1,000 sq.m.) has a specially fitted BBQ, table tennis, basket-ball throw fixture, well maintained palm trees, where beautiful and enjoyable holidays or entertaining parties can be enjoyed. A great feature is the private, large size (12m x 6m) heated outdoor pool (with an electric cover for cooler nights) - with glamorous LED night lights and a large water cascade. Next to the pool entrance is the solar heated shower, providing convenience and comfort. The villa has a separate garage and additional off-street parking space for at least 2 more cars. Sophisticated video alarm system makes this private detached house extremely safe and sound.