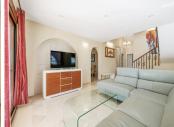

## R4676062

Atalaya

REF# R4676062 1.399.000 €

| BEDS | BATHS | BUILT  | PLOT    | TERRACE |
|------|-------|--------|---------|---------|
| 5    | 3     | 337 m² | 1591 m² | 60 m²   |

Andalusian style modernised Villa, located in Atalaya Alta. There are two double bedrooms on the ground floor, a bathroom, kitchen, a separate dining room and a lounge room. Through the lounge you gain access onto a large size covered terrace leading directly onto the garden and the large heated pool. On the first floor via the original style Andalucian staircase there are another three double bedrooms with two bathrooms, master one on-suite and a large size private terrace. One of the bedrooms has its own, large-size covered, private terrace - offering wonderful views of the huge size landscaped garden, swimming pool, overseeing the surrounding area and affording a sea view. All bedrooms with A/C Kommerling double glazing doors and windows - with integral external, electric blinds (shutters). The large, lush, landscaped and quiet garden (size over 1,000 sq.m.) has a specially fitted BBQ, table tennis, basket-ball throw fixture, well maintained palm trees, where beautiful and enjoyable holidays or entertaining parties can be enjoyed. A great feature is the private, large size (12m x 6m) heated outdoor pool (with an electric cover for cooler nights) - with glamorous LED night lights and a large water cascade. Next to the pool entrance is the solar heated shower, providing convenience and comfort. The villa has a separate garage and additional off-street parking space for at least 2 more cars. Sophisticated video alarm system makes this private detached house extremely safe and sound.