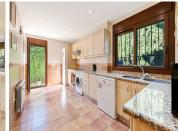

## R4676062

Atalaya

REF# R4676062 1.399.000 €

| BEDS | BATHS | BUILT  | PLOT    | TERRACE |
|------|-------|--------|---------|---------|
| 5    | 3     | 337 m² | 1591 m² | 60 m²   |

Andalusian style modernised Villa, located in Atalaya Alta. There are two double bedrooms on the ground floor, a bathroom, kitchen, a separate dining room and a lounge room. Through the lounge you gain access onto a large size covered terrace leading directly onto the garden and the large heated pool. On the first floor via the original style Andalucian staircase there are another three double bedrooms with two bathrooms, master one on-suite and a large size private terrace. One of the bedrooms has its own, large-size covered, private terrace - offering wonderful views of the huge size landscaped garden, swimming pool, overseeing the surrounding area and affording a sea view. All bedrooms with A/C Kommerling double glazing doors and windows - with integral external, electric blinds (shutters). The large, lush, landscaped and quiet garden (size over 1,000 sq.m.) has a specially fitted BBQ, table tennis, basket-ball throw fixture, well maintained palm trees, where beautiful and enjoyable holidays or entertaining parties can be enjoyed. A great feature is the private, large size (12m x 6m) heated outdoor pool (with an electric cover for cooler nights) - with glamorous LED night lights and a large water cascade. Next to the pool entrance is the solar heated shower, providing convenience and comfort. The villa has a separate garage and additional off-street parking space for at least 2 more cars. Sophisticated video alarm system makes this private detached house extremely safe and sound.