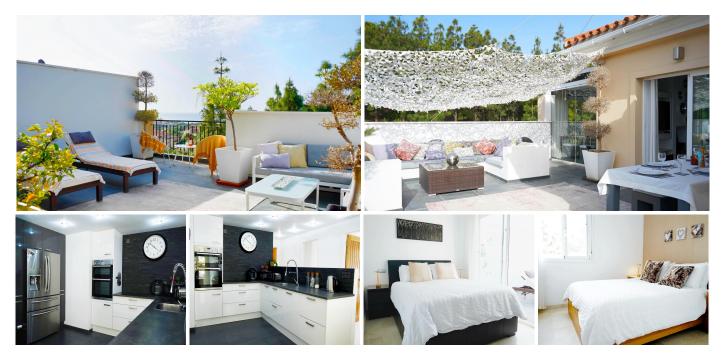

## 

REF# R5018323 515.000 €

| BEDS | BATHS | BUILT  | TERRACE |
|------|-------|--------|---------|
| 4    | 2     | 108 m² | 114 m²  |

Must-See Penthouse with Breathtaking Sea and Pool Views

This end-of-terrace penthouse is located just a five-minute walk from Playa Marina and a 10-minute walk to the seafront. Recently refurbished to an extremely high standard within the last 18 months, this property boasts four large double bedrooms and two modern bathrooms, offering ample space and luxury living.

Enjoy absolute privacy with a wrap-around terrace providing fantastic large open views of the sea and the beautiful communal pool areas. The penthouse features beautiful communal areas, including two separate pool areas—one with a children's pool and an adult pool.

Additional highlights include private lift access and two underground private parking spaces. This property truly offers a luxurious lifestyle.

This is an absolute must-see property, priced to sell quickly. Don't miss out on making this dream home yours!