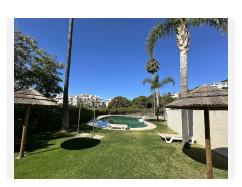

R4675420

REF# R4675420 549.000 €

| BEDS | BATHS | BUILT  | TERRACE |
|------|-------|--------|---------|
| 2    | 2     | 170 m² | 45 m²   |

Exclusive listing !! A unique, modern ground floor apartment, built into the mountainside and with beautiful views over the golf course of Los Arqueros Golf and Country Club, to the Mediterranean Sea. The apartment faces south so you can enjoy the sun all day long. The master bedroom has an en-suite bathroom and there is a guest bathroom for the other spacious bedroom. The spacious living and dining room has large sliding doors, which provide access to the terrace and private garden with beautiful views. The kitchen is equipped with all modern appliances, a separate utility room. The complex has two beautiful swimming pools and there is a golf course in the immediate vicinity and there are 5 other golf courses within a 5-minute radius. In short, everything for your new home! Ground Floor Apartment, , Costa del Sol. 2 Bedrooms, 2 Bathrooms, Built 171 m², Terrace 45 m². Setting: Close To Golf, Close To Town, Close To Schools, Urbanisation. Orientation: South. Condition: Excellent. Pool: Communal. Climate Control: Air Conditioning, U/F/H Bathrooms. Views: Sea, Mountain, Panoramic, Garden, Pool, Street. Features: Covered Terrace, Lift, Fitted Wardrobes, Private Terrace, Satellite TV, ADSL / WIFI, Storage Room, Utility Room, Ensuite Bathroom, Marble Flooring, Jacuzzi, Double Glazing. Furniture: Fully Furnished. Kitchen: Fully Fitted. Garden: Communal. Security: Gated Complex, Electric Blinds, Entry Phone, Alarm System, Safe. Parking: Underground, Garage, Covered, Open, Street, Private.