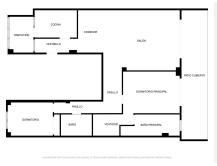

R4675420

REF# R4675420 549.000 €

| BEDS | BATHS | BUILT  | TERRACE |
|------|-------|--------|---------|
| 2    | 2     | 170 m² | 45 m²   |

Exclusive listing !! A unique, modern ground floor apartment, built into the mountainside and with beautiful views over the golf course of Los Arqueros Golf and Country Club, to the Mediterranean Sea. The apartment faces south so you can enjoy the sun all day long. The master bedroom has an en-suite bathroom and there is a guest bathroom for the other spacious bedroom. The spacious living and dining room has large sliding doors, which provide access to the terrace and private garden with beautiful views. The kitchen is equipped with all modern appliances, a separate utility room. The complex has two beautiful swimming pools and there is a golf course in the immediate vicinity and there are 5 other golf courses within a 5-minute radius. In short, everything for your new home! Ground Floor Apartment, , Costa del Sol. 2 Bedrooms, 2 Bathrooms, Built 171 m², Terrace 45 m². Setting: Close To Golf, Close To Town, Close To Schools, Urbanisation. Orientation: South. Condition: Excellent. Pool: Communal. Climate Control: Air Conditioning, U/F/H Bathrooms. Views: Sea, Mountain, Panoramic, Garden, Pool, Street. Features: Covered Terrace, Lift, Fitted Wardrobes, Private Terrace, Satellite TV, ADSL / WIFI, Storage Room, Utility Room, Ensuite Bathroom, Marble Flooring, Jacuzzi, Double Glazing. Furniture: Fully Furnished. Kitchen: Fully Fitted. Garden: Communal. Security: Gated Complex, Electric Blinds, Entry Phone, Alarm System, Safe. Parking: Underground, Garage, Covered, Open, Street, Private.