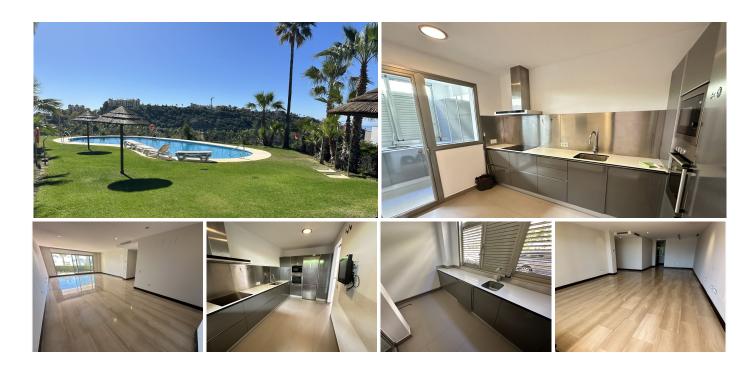

R4675420

REF# R4675420 549.000 €

| BEDS | BATHS | BUILT  | TERRACE |
|------|-------|--------|---------|
| 2    | 2     | 170 m² | 45 m²   |

Exclusive listing !! A unique, modern ground floor apartment, built into the mountainside and with beautiful views over the golf course of Los Arqueros Golf and Country Club, to the Mediterranean Sea. The apartment faces south so you can enjoy the sun all day long. The master bedroom has an en-suite bathroom and there is a guest bathroom for the other spacious bedroom. The spacious living and dining room has large sliding doors, which provide access to the terrace and private garden with beautiful views. The kitchen is equipped with all modern appliances, a separate utility room. The complex has two beautiful swimming pools and there is a golf course in the immediate vicinity and there are 5 other golf courses within a 5-minute radius. In short, everything for your new home! Ground Floor Apartment, , Costa del Sol. 2 Bedrooms, 2 Bathrooms, Built 171 m², Terrace 45 m². Setting: Close To Golf, Close To Town, Close To Schools, Urbanisation. Orientation: South. Condition: Excellent. Pool: Communal. Climate Control: Air Conditioning, U/F/H Bathrooms. Views: Sea, Mountain, Panoramic, Garden, Pool, Street. Features: Covered Terrace, Lift, Fitted Wardrobes, Private Terrace, Satellite TV, ADSL / WIFI, Storage Room, Utility Room, Ensuite Bathroom, Marble Flooring, Jacuzzi, Double Glazing. Furniture: Fully Furnished. Kitchen: Fully Fitted. Garden: Communal. Security: Gated Complex, Electric Blinds, Entry Phone, Alarm System, Safe. Parking: Underground, Garage, Covered, Open, Street, Private.