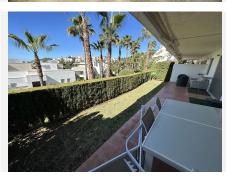

R4675420

REF# R4675420 549.000 €

| BEDS | BATHS | BUILT  | TERRACE |
|------|-------|--------|---------|
| 2    | 2     | 170 m² | 45 m²   |

Exclusive listing !! A unique, modern ground floor apartment, built into the mountainside and with beautiful views over the golf course of Los Arqueros Golf and Country Club, to the Mediterranean Sea. The apartment faces south so you can enjoy the sun all day long. The master bedroom has an en-suite bathroom and there is a guest bathroom for the other spacious bedroom. The spacious living and dining room has large sliding doors, which provide access to the terrace and private garden with beautiful views. The kitchen is equipped with all modern appliances, a separate utility room. The complex has two beautiful swimming pools and there is a golf course in the immediate vicinity and there are 5 other golf courses within a 5-minute radius. In short, everything for your new home! Ground Floor Apartment, , Costa del Sol. 2 Bedrooms, 2 Bathrooms, Built 171 m², Terrace 45 m². Setting: Close To Golf, Close To Town, Close To Schools, Urbanisation. Orientation: South. Condition: Excellent. Pool: Communal. Climate Control: Air Conditioning, U/F/H Bathrooms. Views: Sea, Mountain, Panoramic, Garden, Pool, Street. Features: Covered Terrace, Lift, Fitted Wardrobes, Private Terrace, Satellite TV, ADSL / WIFI, Storage Room, Utility Room, Ensuite Bathroom, Marble Flooring, Jacuzzi, Double Glazing. Furniture: Fully Furnished. Kitchen: Fully Fitted. Garden: Communal. Security: Gated Complex, Electric Blinds, Entry Phone, Alarm System, Safe. Parking: Underground, Garage, Covered, Open, Street, Private.