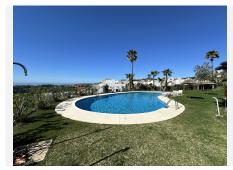

R4675420

REF# R4675420 549.000 €

| BEDS | BATHS | BUILT  | TERRACE |
|------|-------|--------|---------|
| 2    | 2     | 170 m² | 45 m²   |

Exclusive listing !! A unique, modern ground floor apartment, built into the mountainside and with beautiful views over the golf course of Los Arqueros Golf and Country Club, to the Mediterranean Sea. The apartment faces south so you can enjoy the sun all day long. The master bedroom has an en-suite bathroom and there is a guest bathroom for the other spacious bedroom. The spacious living and dining room has large sliding doors, which provide access to the terrace and private garden with beautiful views. The kitchen is equipped with all modern appliances, a separate utility room. The complex has two beautiful swimming pools and there is a golf course in the immediate vicinity and there are 5 other golf courses within a 5-minute radius. In short, everything for your new home! Ground Floor Apartment, , Costa del Sol. 2 Bedrooms, 2 Bathrooms, Built 171 m², Terrace 45 m². Setting: Close To Golf, Close To Town, Close To Schools, Urbanisation. Orientation: South. Condition: Excellent. Pool: Communal. Climate Control: Air Conditioning, U/F/H Bathrooms. Views: Sea, Mountain, Panoramic, Garden, Pool, Street. Features: Covered Terrace, Lift, Fitted Wardrobes, Private Terrace, Satellite TV, ADSL / WIFI, Storage Room, Utility Room, Ensuite Bathroom, Marble Flooring, Jacuzzi, Double Glazing. Furniture: Fully Furnished. Kitchen: Fully Fitted. Garden: Communal. Security: Gated Complex, Electric Blinds, Entry Phone, Alarm System, Safe. Parking: Underground, Garage, Covered, Open, Street, Private.