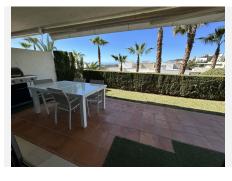

R4675420

REF# R4675420 549.000 €

| BEDS | BATHS | BUILT  | TERRACE |
|------|-------|--------|---------|
| 2    | 2     | 170 m² | 45 m²   |

Exclusive listing !! A unique, modern ground floor apartment, built into the mountainside and with beautiful views over the golf course of Los Arqueros Golf and Country Club, to the Mediterranean Sea. The apartment faces south so you can enjoy the sun all day long. The master bedroom has an en-suite bathroom and there is a guest bathroom for the other spacious bedroom. The spacious living and dining room has large sliding doors, which provide access to the terrace and private garden with beautiful views. The kitchen is equipped with all modern appliances, a separate utility room. The complex has two beautiful swimming pools and there is a golf course in the immediate vicinity and there are 5 other golf courses within a 5-minute radius. In short, everything for your new home! Ground Floor Apartment, , Costa del Sol. 2 Bedrooms, 2 Bathrooms, Built 171 m², Terrace 45 m². Setting: Close To Golf, Close To Town, Close To Schools, Urbanisation. Orientation: South. Condition: Excellent. Pool: Communal. Climate Control: Air Conditioning, U/F/H Bathrooms. Views: Sea, Mountain, Panoramic, Garden, Pool, Street. Features: Covered Terrace, Lift, Fitted Wardrobes, Private Terrace, Satellite TV, ADSL / WIFI, Storage Room, Utility Room, Ensuite Bathroom, Marble Flooring, Jacuzzi, Double Glazing. Furniture: Fully Furnished. Kitchen: Fully Fitted. Garden: Communal. Security: Gated Complex, Electric Blinds, Entry Phone, Alarm System, Safe. Parking: Underground, Garage, Covered, Open, Street, Private.