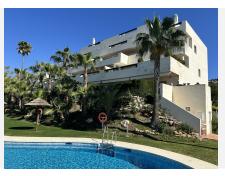

R4675420

REF# R4675420 549.000 €

| BEDS | BATHS | BUILT  | TERRACE |
|------|-------|--------|---------|
| 2    | 2     | 170 m² | 45 m²   |

Exclusive listing !! A unique, modern ground floor apartment, built into the mountainside and with beautiful views over the golf course of Los Arqueros Golf and Country Club, to the Mediterranean Sea. The apartment faces south so you can enjoy the sun all day long. The master bedroom has an en-suite bathroom and there is a guest bathroom for the other spacious bedroom. The spacious living and dining room has large sliding doors, which provide access to the terrace and private garden with beautiful views. The kitchen is equipped with all modern appliances, a separate utility room. The complex has two beautiful swimming pools and there is a golf course in the immediate vicinity and there are 5 other golf courses within a 5-minute radius. In short, everything for your new home! Ground Floor Apartment, , Costa del Sol. 2 Bedrooms, 2 Bathrooms, Built 171 m², Terrace 45 m². Setting: Close To Golf, Close To Town, Close To Schools, Urbanisation. Orientation: South. Condition: Excellent. Pool: Communal. Climate Control: Air Conditioning, U/F/H Bathrooms. Views: Sea, Mountain, Panoramic, Garden, Pool, Street. Features: Covered Terrace, Lift, Fitted Wardrobes, Private Terrace, Satellite TV, ADSL / WIFI, Storage Room, Utility Room, Ensuite Bathroom, Marble Flooring, Jacuzzi, Double Glazing. Furniture: Fully Furnished. Kitchen: Fully Fitted. Garden: Communal. Security: Gated Complex, Electric Blinds, Entry Phone, Alarm System, Safe. Parking: Underground, Garage, Covered, Open, Street, Private.