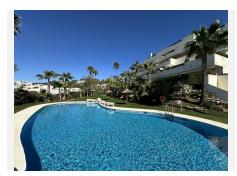

R4675420

REF# R4675420 549.000 €

| BEDS | BATHS | BUILT  | TERRACE |
|------|-------|--------|---------|
| 2    | 2     | 170 m² | 45 m²   |

Exclusive listing !! A unique, modern ground floor apartment, built into the mountainside and with beautiful views over the golf course of Los Arqueros Golf and Country Club, to the Mediterranean Sea. The apartment faces south so you can enjoy the sun all day long. The master bedroom has an en-suite bathroom and there is a guest bathroom for the other spacious bedroom. The spacious living and dining room has large sliding doors, which provide access to the terrace and private garden with beautiful views. The kitchen is equipped with all modern appliances, a separate utility room. The complex has two beautiful swimming pools and there is a golf course in the immediate vicinity and there are 5 other golf courses within a 5-minute radius. In short, everything for your new home! Ground Floor Apartment, , Costa del Sol. 2 Bedrooms, 2 Bathrooms, Built 171 m², Terrace 45 m². Setting: Close To Golf, Close To Town, Close To Schools, Urbanisation. Orientation: South. Condition: Excellent. Pool: Communal. Climate Control: Air Conditioning, U/F/H Bathrooms. Views: Sea, Mountain, Panoramic, Garden, Pool, Street. Features: Covered Terrace, Lift, Fitted Wardrobes, Private Terrace, Satellite TV, ADSL / WIFI, Storage Room, Utility Room, Ensuite Bathroom, Marble Flooring, Jacuzzi, Double Glazing. Furniture: Fully Furnished. Kitchen: Fully Fitted. Garden: Communal. Security: Gated Complex, Electric Blinds, Entry Phone, Alarm System, Safe. Parking: Underground, Garage, Covered, Open, Street, Private.