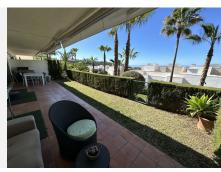

R4675420

REF# R4675420 549.000 €

| BEDS | BATHS | BUILT  | TERRACE |
|------|-------|--------|---------|
| 2    | 2     | 170 m² | 45 m²   |

Exclusive listing !! A unique, modern ground floor apartment, built into the mountainside and with beautiful views over the golf course of Los Arqueros Golf and Country Club, to the Mediterranean Sea. The apartment faces south so you can enjoy the sun all day long. The master bedroom has an en-suite bathroom and there is a guest bathroom for the other spacious bedroom. The spacious living and dining room has large sliding doors, which provide access to the terrace and private garden with beautiful views. The kitchen is equipped with all modern appliances, a separate utility room. The complex has two beautiful swimming pools and there is a golf course in the immediate vicinity and there are 5 other golf courses within a 5-minute radius. In short, everything for your new home! Ground Floor Apartment, , Costa del Sol. 2 Bedrooms, 2 Bathrooms, Built 171 m², Terrace 45 m². Setting: Close To Golf, Close To Town, Close To Schools, Urbanisation. Orientation: South. Condition: Excellent. Pool: Communal. Climate Control: Air Conditioning, U/F/H Bathrooms. Views: Sea, Mountain, Panoramic, Garden, Pool, Street. Features: Covered Terrace, Lift, Fitted Wardrobes, Private Terrace, Satellite TV, ADSL / WIFI, Storage Room, Utility Room, Ensuite Bathroom, Marble Flooring, Jacuzzi, Double Glazing. Furniture: Fully Furnished. Kitchen: Fully Fitted. Garden: Communal. Security: Gated Complex, Electric Blinds, Entry Phone, Alarm System, Safe. Parking: Underground, Garage, Covered, Open, Street, Private.