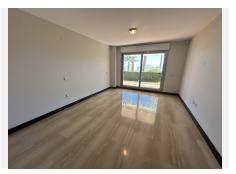

R4675420

REF# R4675420 549.000 €

| BEDS | BATHS | BUILT  | TERRACE |
|------|-------|--------|---------|
| 2    | 2     | 170 m² | 45 m²   |

Exclusive listing !! A unique, modern ground floor apartment, built into the mountainside and with beautiful views over the golf course of Los Arqueros Golf and Country Club, to the Mediterranean Sea. The apartment faces south so you can enjoy the sun all day long. The master bedroom has an en-suite bathroom and there is a guest bathroom for the other spacious bedroom. The spacious living and dining room has large sliding doors, which provide access to the terrace and private garden with beautiful views. The kitchen is equipped with all modern appliances, a separate utility room. The complex has two beautiful swimming pools and there is a golf course in the immediate vicinity and there are 5 other golf courses within a 5-minute radius. In short, everything for your new home! Ground Floor Apartment, , Costa del Sol. 2 Bedrooms, 2 Bathrooms, Built 171 m², Terrace 45 m². Setting: Close To Golf, Close To Town, Close To Schools, Urbanisation. Orientation: South. Condition: Excellent. Pool: Communal. Climate Control: Air Conditioning, U/F/H Bathrooms. Views: Sea, Mountain, Panoramic, Garden, Pool, Street. Features: Covered Terrace, Lift, Fitted Wardrobes, Private Terrace, Satellite TV, ADSL / WIFI, Storage Room, Utility Room, Ensuite Bathroom, Marble Flooring, Jacuzzi, Double Glazing. Furniture: Fully Furnished. Kitchen: Fully Fitted. Garden: Communal. Security: Gated Complex, Electric Blinds, Entry Phone, Alarm System, Safe. Parking: Underground, Garage, Covered, Open, Street, Private.