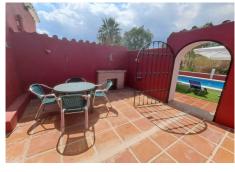

#### **Q** Coín

REF# R4674022 384.000 €

| BEDS | BATHS | BUILT  | PLOT    |
|------|-------|--------|---------|
| 5    | 5     | 238 m² | 7546 m² |

Country property distributed in five 5 independent apartments. Four of them are on the ground floor and one on the first floor. Each apartment has unique features that make them ideal for both living and rental. The first apartment, close to the pool area, has a double bedroom, kitchen, portable air conditioning, ceiling fan, bathroom and a private terrace. The second apartment has a kitchen, dining area, bedroom with wooden ceilings and bed, bathroom with bathtub and private terrace. The third apartment, spread over two floors, offers a fully equipped kitchen, air-conditioned living room, dining area, full bathroom and an air-conditioned master bedroom on the first floor with double bed and wooden ceilings. The fourth apartment, located on the first floor of the property, includes a kitchen-dining room, dining area, double bedroom and a bathroom with bathtub. Finally, the fifth apartment is smaller and has one bedroom and a bathroom. The exterior areas are shared and include a swimming pool, large barbecue area and garden. In addition, the property has a storage room and a laundry area. The land, completely fenced and flat, has water from a private well and the community irrigation canal. Ideal for those looking for privacy and tranquility, rental business or equestrian property. Located on the north side of Coin, 15 minutes drive from the village.