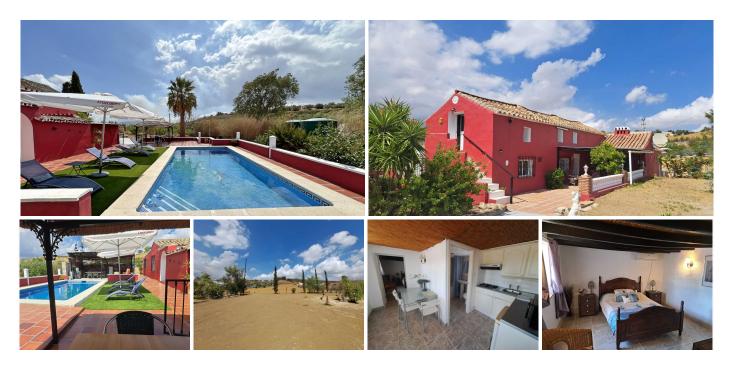

#### **Q** Coín

REF# R4674022 384.000 €

| BEDS | BATHS | BUILT  | PLOT    |
|------|-------|--------|---------|
| 5    | 5     | 238 m² | 7546 m² |

Country property distributed in five 5 independent apartments. Four of them are on the ground floor and one on the first floor. Each apartment has unique features that make them ideal for both living and rental. The first apartment, close to the pool area, has a double bedroom, kitchen, portable air conditioning, ceiling fan, bathroom and a private terrace. The second apartment has a kitchen, dining area, bedroom with wooden ceilings and bed, bathroom with bathtub and private terrace. The third apartment, spread over two floors, offers a fully equipped kitchen, air-conditioned living room, dining area, full bathroom and an air-conditioned master bedroom on the first floor with double bed and wooden ceilings. The fourth apartment, located on the first floor of the property, includes a kitchen-dining room, dining area, double bedroom and a bathroom with bathtub. Finally, the fifth apartment is smaller and has one bedroom and a bathroom. The exterior areas are shared and include a swimming pool, large barbecue area and garden. In addition, the property has a storage room and a laundry area. The land, completely fenced and flat, has water from a private well and the community irrigation canal. Ideal for those looking for privacy and tranquility, rental business or equestrian property. Located on the north side of Coin, 15 minutes drive from the village.