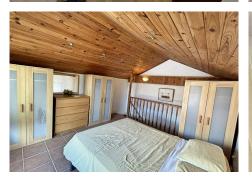

#### **Q** Coín

REF# R4674022 384.000 €

| BEDS | BATHS | BUILT  | PLOT    |
|------|-------|--------|---------|
| 5    | 5     | 238 m² | 7546 m² |

Country property distributed in five 5 independent apartments. Four of them are on the ground floor and one on the first floor. Each apartment has unique features that make them ideal for both living and rental. The first apartment, close to the pool area, has a double bedroom, kitchen, portable air conditioning, ceiling fan, bathroom and a private terrace. The second apartment has a kitchen, dining area, bedroom with wooden ceilings and bed, bathroom with bathtub and private terrace. The third apartment, spread over two floors, offers a fully equipped kitchen, air-conditioned living room, dining area, full bathroom and an air-conditioned master bedroom on the first floor with double bed and wooden ceilings. The fourth apartment, located on the first floor of the property, includes a kitchen-dining room, dining area, double bedroom and a bathroom with bathtub. Finally, the fifth apartment is smaller and has one bedroom and a bathroom. The exterior areas are shared and include a swimming pool, large barbecue area and garden. In addition, the property has a storage room and a laundry area. The land, completely fenced and flat, has water from a private well and the community irrigation canal. Ideal for those looking for privacy and tranquility, rental business or equestrian property. Located on the north side of Coin, 15 minutes drive from the village.