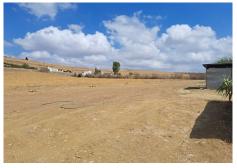

#### **Q** Coín

REF# R4674022 384.000 €

| BEDS | BATHS | BUILT  | PLOT    |
|------|-------|--------|---------|
| 5    | 5     | 238 m² | 7546 m² |

Country property distributed in five 5 independent apartments. Four of them are on the ground floor and one on the first floor. Each apartment has unique features that make them ideal for both living and rental. The first apartment, close to the pool area, has a double bedroom, kitchen, portable air conditioning, ceiling fan, bathroom and a private terrace. The second apartment has a kitchen, dining area, bedroom with wooden ceilings and bed, bathroom with bathtub and private terrace. The third apartment, spread over two floors, offers a fully equipped kitchen, air-conditioned living room, dining area, full bathroom and an air-conditioned master bedroom on the first floor with double bed and wooden ceilings. The fourth apartment, located on the first floor of the property, includes a kitchen-dining room, dining area, double bedroom and a bathroom with bathtub. Finally, the fifth apartment is smaller and has one bedroom and a bathroom. The exterior areas are shared and include a swimming pool, large barbecue area and garden. In addition, the property has a storage room and a laundry area. The land, completely fenced and flat, has water from a private well and the community irrigation canal. Ideal for those looking for privacy and tranquility, rental business or equestrian property. Located on the north side of Coin, 15 minutes drive from the village.