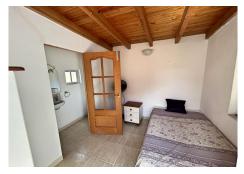

#### **Q** Coín

REF# R4674022 384.000 €

| BEDS | BATHS | BUILT  | PLOT    |
|------|-------|--------|---------|
| 5    | 5     | 238 m² | 7546 m² |

Country property distributed in five 5 independent apartments. Four of them are on the ground floor and one on the first floor. Each apartment has unique features that make them ideal for both living and rental. The first apartment, close to the pool area, has a double bedroom, kitchen, portable air conditioning, ceiling fan, bathroom and a private terrace. The second apartment has a kitchen, dining area, bedroom with wooden ceilings and bed, bathroom with bathtub and private terrace. The third apartment, spread over two floors, offers a fully equipped kitchen, air-conditioned living room, dining area, full bathroom and an air-conditioned master bedroom on the first floor with double bed and wooden ceilings. The fourth apartment, located on the first floor of the property, includes a kitchen-dining room, dining area, double bedroom and a bathroom with bathtub. Finally, the fifth apartment is smaller and has one bedroom and a bathroom. The exterior areas are shared and include a swimming pool, large barbecue area and garden. In addition, the property has a storage room and a laundry area. The land, completely fenced and flat, has water from a private well and the community irrigation canal. Ideal for those looking for privacy and tranquility, rental business or equestrian property. Located on the north side of Coin, 15 minutes drive from the village.