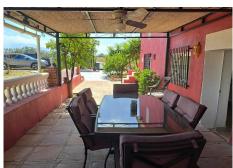

#### **Q** Coín

REF# R4674022 384.000 €

| BEDS | BATHS | BUILT  | PLOT    |
|------|-------|--------|---------|
| 5    | 5     | 238 m² | 7546 m² |

Country property distributed in five 5 independent apartments. Four of them are on the ground floor and one on the first floor. Each apartment has unique features that make them ideal for both living and rental. The first apartment, close to the pool area, has a double bedroom, kitchen, portable air conditioning, ceiling fan, bathroom and a private terrace. The second apartment has a kitchen, dining area, bedroom with wooden ceilings and bed, bathroom with bathtub and private terrace. The third apartment, spread over two floors, offers a fully equipped kitchen, air-conditioned living room, dining area, full bathroom and an air-conditioned master bedroom on the first floor with double bed and wooden ceilings. The fourth apartment, located on the first floor of the property, includes a kitchen-dining room, dining area, double bedroom and a bathroom with bathtub. Finally, the fifth apartment is smaller and has one bedroom and a bathroom. The exterior areas are shared and include a swimming pool, large barbecue area and garden. In addition, the property has a storage room and a laundry area. The land, completely fenced and flat, has water from a private well and the community irrigation canal. Ideal for those looking for privacy and tranquility, rental business or equestrian property. Located on the north side of Coin, 15 minutes drive from the village.