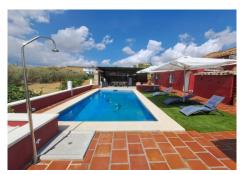

#### **Q** Coín

REF# R4674022 384.000 €

| BEDS | BATHS | BUILT  | PLOT    |
|------|-------|--------|---------|
| 5    | 5     | 238 m² | 7546 m² |

Country property distributed in five 5 independent apartments. Four of them are on the ground floor and one on the first floor. Each apartment has unique features that make them ideal for both living and rental. The first apartment, close to the pool area, has a double bedroom, kitchen, portable air conditioning, ceiling fan, bathroom and a private terrace. The second apartment has a kitchen, dining area, bedroom with wooden ceilings and bed, bathroom with bathtub and private terrace. The third apartment, spread over two floors, offers a fully equipped kitchen, air-conditioned living room, dining area, full bathroom and an air-conditioned master bedroom on the first floor with double bed and wooden ceilings. The fourth apartment, located on the first floor of the property, includes a kitchen-dining room, dining area, double bedroom and a bathroom with bathtub. Finally, the fifth apartment is smaller and has one bedroom and a bathroom. The exterior areas are shared and include a swimming pool, large barbecue area and garden. In addition, the property has a storage room and a laundry area. The land, completely fenced and flat, has water from a private well and the community irrigation canal. Ideal for those looking for privacy and tranquility, rental business or equestrian property. Located on the north side of Coin, 15 minutes drive from the village.