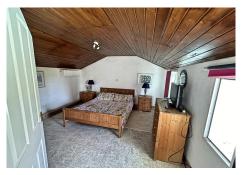

#### **Q** Coín

REF# R4674022 384.000 €

| BEDS | BATHS | BUILT  | PLOT    |
|------|-------|--------|---------|
| 5    | 5     | 238 m² | 7546 m² |

Country property distributed in five 5 independent apartments. Four of them are on the ground floor and one on the first floor. Each apartment has unique features that make them ideal for both living and rental. The first apartment, close to the pool area, has a double bedroom, kitchen, portable air conditioning, ceiling fan, bathroom and a private terrace. The second apartment has a kitchen, dining area, bedroom with wooden ceilings and bed, bathroom with bathtub and private terrace. The third apartment, spread over two floors, offers a fully equipped kitchen, air-conditioned living room, dining area, full bathroom and an air-conditioned master bedroom on the first floor with double bed and wooden ceilings. The fourth apartment, located on the first floor of the property, includes a kitchen-dining room, dining area, double bedroom and a bathroom with bathtub. Finally, the fifth apartment is smaller and has one bedroom and a bathroom. The exterior areas are shared and include a swimming pool, large barbecue area and garden. In addition, the property has a storage room and a laundry area. The land, completely fenced and flat, has water from a private well and the community irrigation canal. Ideal for those looking for privacy and tranquility, rental business or equestrian property. Located on the north side of Coin, 15 minutes drive from the village.