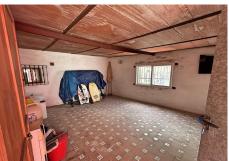

#### **Q** Coín

REF# R4674022 384.000 €

| BEDS | BATHS | BUILT  | PLOT    |
|------|-------|--------|---------|
| 5    | 5     | 238 m² | 7546 m² |

Country property distributed in five 5 independent apartments. Four of them are on the ground floor and one on the first floor. Each apartment has unique features that make them ideal for both living and rental. The first apartment, close to the pool area, has a double bedroom, kitchen, portable air conditioning, ceiling fan, bathroom and a private terrace. The second apartment has a kitchen, dining area, bedroom with wooden ceilings and bed, bathroom with bathtub and private terrace. The third apartment, spread over two floors, offers a fully equipped kitchen, air-conditioned living room, dining area, full bathroom and an air-conditioned master bedroom on the first floor with double bed and wooden ceilings. The fourth apartment, located on the first floor of the property, includes a kitchen-dining room, dining area, double bedroom and a bathroom with bathtub. Finally, the fifth apartment is smaller and has one bedroom and a bathroom. The exterior areas are shared and include a swimming pool, large barbecue area and garden. In addition, the property has a storage room and a laundry area. The land, completely fenced and flat, has water from a private well and the community irrigation canal. Ideal for those looking for privacy and tranquility, rental business or equestrian property. Located on the north side of Coin, 15 minutes drive from the village.