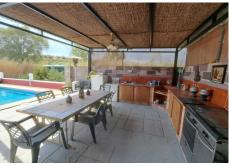

#### **Q** Coín

REF# R4674022 384.000 €

| BEDS | BATHS | BUILT  | PLOT    |
|------|-------|--------|---------|
| 5    | 5     | 238 m² | 7546 m² |

Country property distributed in five 5 independent apartments. Four of them are on the ground floor and one on the first floor. Each apartment has unique features that make them ideal for both living and rental. The first apartment, close to the pool area, has a double bedroom, kitchen, portable air conditioning, ceiling fan, bathroom and a private terrace. The second apartment has a kitchen, dining area, bedroom with wooden ceilings and bed, bathroom with bathtub and private terrace. The third apartment, spread over two floors, offers a fully equipped kitchen, air-conditioned living room, dining area, full bathroom and an air-conditioned master bedroom on the first floor with double bed and wooden ceilings. The fourth apartment, located on the first floor of the property, includes a kitchen-dining room, dining area, double bedroom and a bathroom with bathtub. Finally, the fifth apartment is smaller and has one bedroom and a bathroom. The exterior areas are shared and include a swimming pool, large barbecue area and garden. In addition, the property has a storage room and a laundry area. The land, completely fenced and flat, has water from a private well and the community irrigation canal. Ideal for those looking for privacy and tranquility, rental business or equestrian property. Located on the north side of Coin, 15 minutes drive from the village.