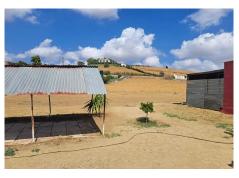

#### **Q** Coín

REF# R4674022 384.000 €

| BEDS | BATHS | BUILT  | PLOT    |
|------|-------|--------|---------|
| 5    | 5     | 238 m² | 7546 m² |

Country property distributed in five 5 independent apartments. Four of them are on the ground floor and one on the first floor. Each apartment has unique features that make them ideal for both living and rental. The first apartment, close to the pool area, has a double bedroom, kitchen, portable air conditioning, ceiling fan, bathroom and a private terrace. The second apartment has a kitchen, dining area, bedroom with wooden ceilings and bed, bathroom with bathtub and private terrace. The third apartment, spread over two floors, offers a fully equipped kitchen, air-conditioned living room, dining area, full bathroom and an air-conditioned master bedroom on the first floor with double bed and wooden ceilings. The fourth apartment, located on the first floor of the property, includes a kitchen-dining room, dining area, double bedroom and a bathroom with bathtub. Finally, the fifth apartment is smaller and has one bedroom and a bathroom. The exterior areas are shared and include a swimming pool, large barbecue area and garden. In addition, the property has a storage room and a laundry area. The land, completely fenced and flat, has water from a private well and the community irrigation canal. Ideal for those looking for privacy and tranquility, rental business or equestrian property. Located on the north side of Coin, 15 minutes drive from the village.