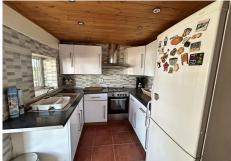

#### **Q** Coín

REF# R4674022 384.000 €

| BEDS | BATHS | BUILT  | PLOT    |
|------|-------|--------|---------|
| 5    | 5     | 238 m² | 7546 m² |

Country property distributed in five 5 independent apartments. Four of them are on the ground floor and one on the first floor. Each apartment has unique features that make them ideal for both living and rental. The first apartment, close to the pool area, has a double bedroom, kitchen, portable air conditioning, ceiling fan, bathroom and a private terrace. The second apartment has a kitchen, dining area, bedroom with wooden ceilings and bed, bathroom with bathtub and private terrace. The third apartment, spread over two floors, offers a fully equipped kitchen, air-conditioned living room, dining area, full bathroom and an air-conditioned master bedroom on the first floor with double bed and wooden ceilings. The fourth apartment, located on the first floor of the property, includes a kitchen-dining room, dining area, double bedroom and a bathroom with bathtub. Finally, the fifth apartment is smaller and has one bedroom and a bathroom. The exterior areas are shared and include a swimming pool, large barbecue area and garden. In addition, the property has a storage room and a laundry area. The land, completely fenced and flat, has water from a private well and the community irrigation canal. Ideal for those looking for privacy and tranquility, rental business or equestrian property. Located on the north side of Coin, 15 minutes drive from the village.