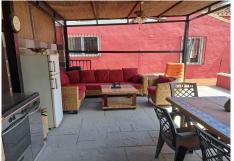

#### **Q** Coín

REF# R4674022 384.000 €

| BEDS | BATHS | BUILT  | PLOT    |
|------|-------|--------|---------|
| 5    | 5     | 238 m² | 7546 m² |

Country property distributed in five 5 independent apartments. Four of them are on the ground floor and one on the first floor. Each apartment has unique features that make them ideal for both living and rental. The first apartment, close to the pool area, has a double bedroom, kitchen, portable air conditioning, ceiling fan, bathroom and a private terrace. The second apartment has a kitchen, dining area, bedroom with wooden ceilings and bed, bathroom with bathtub and private terrace. The third apartment, spread over two floors, offers a fully equipped kitchen, air-conditioned living room, dining area, full bathroom and an air-conditioned master bedroom on the first floor with double bed and wooden ceilings. The fourth apartment, located on the first floor of the property, includes a kitchen-dining room, dining area, double bedroom and a bathroom with bathtub. Finally, the fifth apartment is smaller and has one bedroom and a bathroom. The exterior areas are shared and include a swimming pool, large barbecue area and garden. In addition, the property has a storage room and a laundry area. The land, completely fenced and flat, has water from a private well and the community irrigation canal. Ideal for those looking for privacy and tranquility, rental business or equestrian property. Located on the north side of Coin, 15 minutes drive from the village.