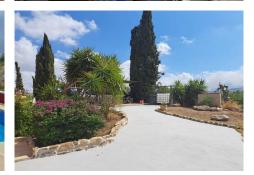

#### **Q** Coín

REF# R4674022 384.000 €

| BEDS | BATHS | BUILT  | PLOT    |
|------|-------|--------|---------|
| 5    | 5     | 238 m² | 7546 m² |

Country property distributed in five 5 independent apartments. Four of them are on the ground floor and one on the first floor. Each apartment has unique features that make them ideal for both living and rental. The first apartment, close to the pool area, has a double bedroom, kitchen, portable air conditioning, ceiling fan, bathroom and a private terrace. The second apartment has a kitchen, dining area, bedroom with wooden ceilings and bed, bathroom with bathtub and private terrace. The third apartment, spread over two floors, offers a fully equipped kitchen, air-conditioned living room, dining area, full bathroom and an air-conditioned master bedroom on the first floor with double bed and wooden ceilings. The fourth apartment, located on the first floor of the property, includes a kitchen-dining room, dining area, double bedroom and a bathroom with bathtub. Finally, the fifth apartment is smaller and has one bedroom and a bathroom. The exterior areas are shared and include a swimming pool, large barbecue area and garden. In addition, the property has a storage room and a laundry area. The land, completely fenced and flat, has water from a private well and the community irrigation canal. Ideal for those looking for privacy and tranquility, rental business or equestrian property. Located on the north side of Coin, 15 minutes drive from the village.