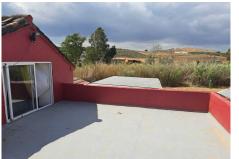

#### **Q** Coín

REF# R4674022 384.000 €

| BEDS | BATHS | BUILT  | PLOT    |
|------|-------|--------|---------|
| 5    | 5     | 238 m² | 7546 m² |

Country property distributed in five 5 independent apartments. Four of them are on the ground floor and one on the first floor. Each apartment has unique features that make them ideal for both living and rental. The first apartment, close to the pool area, has a double bedroom, kitchen, portable air conditioning, ceiling fan, bathroom and a private terrace. The second apartment has a kitchen, dining area, bedroom with wooden ceilings and bed, bathroom with bathtub and private terrace. The third apartment, spread over two floors, offers a fully equipped kitchen, air-conditioned living room, dining area, full bathroom and an air-conditioned master bedroom on the first floor with double bed and wooden ceilings. The fourth apartment, located on the first floor of the property, includes a kitchen-dining room, dining area, double bedroom and a bathroom with bathtub. Finally, the fifth apartment is smaller and has one bedroom and a bathroom. The exterior areas are shared and include a swimming pool, large barbecue area and garden. In addition, the property has a storage room and a laundry area. The land, completely fenced and flat, has water from a private well and the community irrigation canal. Ideal for those looking for privacy and tranquility, rental business or equestrian property. Located on the north side of Coin, 15 minutes drive from the village.