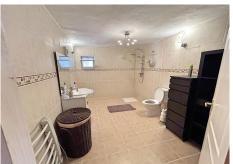

#### **Q** Coín

REF# R4674022 384.000 €

| BEDS | BATHS | BUILT  | PLOT    |
|------|-------|--------|---------|
| 5    | 5     | 238 m² | 7546 m² |

Country property distributed in five 5 independent apartments. Four of them are on the ground floor and one on the first floor. Each apartment has unique features that make them ideal for both living and rental. The first apartment, close to the pool area, has a double bedroom, kitchen, portable air conditioning, ceiling fan, bathroom and a private terrace. The second apartment has a kitchen, dining area, bedroom with wooden ceilings and bed, bathroom with bathtub and private terrace. The third apartment, spread over two floors, offers a fully equipped kitchen, air-conditioned living room, dining area, full bathroom and an air-conditioned master bedroom on the first floor with double bed and wooden ceilings. The fourth apartment, located on the first floor of the property, includes a kitchen-dining room, dining area, double bedroom and a bathroom with bathtub. Finally, the fifth apartment is smaller and has one bedroom and a bathroom. The exterior areas are shared and include a swimming pool, large barbecue area and garden. In addition, the property has a storage room and a laundry area. The land, completely fenced and flat, has water from a private well and the community irrigation canal. Ideal for those looking for privacy and tranquility, rental business or equestrian property. Located on the north side of Coin, 15 minutes drive from the village.