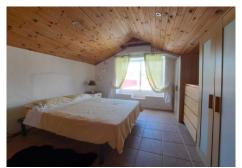

#### **Q** Coín

REF# R4674022 384.000 €

| BEDS | BATHS | BUILT  | PLOT    |
|------|-------|--------|---------|
| 5    | 5     | 238 m² | 7546 m² |

Country property distributed in five 5 independent apartments. Four of them are on the ground floor and one on the first floor. Each apartment has unique features that make them ideal for both living and rental. The first apartment, close to the pool area, has a double bedroom, kitchen, portable air conditioning, ceiling fan, bathroom and a private terrace. The second apartment has a kitchen, dining area, bedroom with wooden ceilings and bed, bathroom with bathtub and private terrace. The third apartment, spread over two floors, offers a fully equipped kitchen, air-conditioned living room, dining area, full bathroom and an air-conditioned master bedroom on the first floor with double bed and wooden ceilings. The fourth apartment, located on the first floor of the property, includes a kitchen-dining room, dining area, double bedroom and a bathroom with bathtub. Finally, the fifth apartment is smaller and has one bedroom and a bathroom. The exterior areas are shared and include a swimming pool, large barbecue area and garden. In addition, the property has a storage room and a laundry area. The land, completely fenced and flat, has water from a private well and the community irrigation canal. Ideal for those looking for privacy and tranquility, rental business or equestrian property. Located on the north side of Coin, 15 minutes drive from the village.