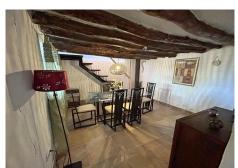

#### **Q** Coín

REF# R4674022 384.000 €

| BEDS | BATHS | BUILT  | PLOT    |
|------|-------|--------|---------|
| 5    | 5     | 238 m² | 7546 m² |

Country property distributed in five 5 independent apartments. Four of them are on the ground floor and one on the first floor. Each apartment has unique features that make them ideal for both living and rental. The first apartment, close to the pool area, has a double bedroom, kitchen, portable air conditioning, ceiling fan, bathroom and a private terrace. The second apartment has a kitchen, dining area, bedroom with wooden ceilings and bed, bathroom with bathtub and private terrace. The third apartment, spread over two floors, offers a fully equipped kitchen, air-conditioned living room, dining area, full bathroom and an air-conditioned master bedroom on the first floor with double bed and wooden ceilings. The fourth apartment, located on the first floor of the property, includes a kitchen-dining room, dining area, double bedroom and a bathroom with bathtub. Finally, the fifth apartment is smaller and has one bedroom and a bathroom. The exterior areas are shared and include a swimming pool, large barbecue area and garden. In addition, the property has a storage room and a laundry area. The land, completely fenced and flat, has water from a private well and the community irrigation canal. Ideal for those looking for privacy and tranquility, rental business or equestrian property. Located on the north side of Coin, 15 minutes drive from the village.