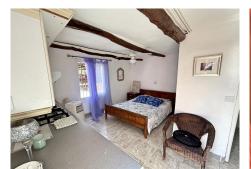

#### **Q** Coín

REF# R4674022 384.000 €

| BEDS | BATHS | BUILT  | PLOT    |
|------|-------|--------|---------|
| 5    | 5     | 238 m² | 7546 m² |

Country property distributed in five 5 independent apartments. Four of them are on the ground floor and one on the first floor. Each apartment has unique features that make them ideal for both living and rental. The first apartment, close to the pool area, has a double bedroom, kitchen, portable air conditioning, ceiling fan, bathroom and a private terrace. The second apartment has a kitchen, dining area, bedroom with wooden ceilings and bed, bathroom with bathtub and private terrace. The third apartment, spread over two floors, offers a fully equipped kitchen, air-conditioned living room, dining area, full bathroom and an air-conditioned master bedroom on the first floor with double bed and wooden ceilings. The fourth apartment, located on the first floor of the property, includes a kitchen-dining room, dining area, double bedroom and a bathroom with bathtub. Finally, the fifth apartment is smaller and has one bedroom and a bathroom. The exterior areas are shared and include a swimming pool, large barbecue area and garden. In addition, the property has a storage room and a laundry area. The land, completely fenced and flat, has water from a private well and the community irrigation canal. Ideal for those looking for privacy and tranquility, rental business or equestrian property. Located on the north side of Coin, 15 minutes drive from the village.