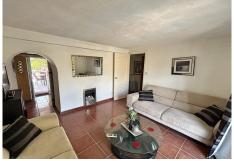

#### **Q** Coín

REF# R4674022 384.000 €

| BEDS | BATHS | BUILT  | PLOT    |
|------|-------|--------|---------|
| 5    | 5     | 238 m² | 7546 m² |

Country property distributed in five 5 independent apartments. Four of them are on the ground floor and one on the first floor. Each apartment has unique features that make them ideal for both living and rental. The first apartment, close to the pool area, has a double bedroom, kitchen, portable air conditioning, ceiling fan, bathroom and a private terrace. The second apartment has a kitchen, dining area, bedroom with wooden ceilings and bed, bathroom with bathtub and private terrace. The third apartment, spread over two floors, offers a fully equipped kitchen, air-conditioned living room, dining area, full bathroom and an air-conditioned master bedroom on the first floor with double bed and wooden ceilings. The fourth apartment, located on the first floor of the property, includes a kitchen-dining room, dining area, double bedroom and a bathroom with bathtub. Finally, the fifth apartment is smaller and has one bedroom and a bathroom. The exterior areas are shared and include a swimming pool, large barbecue area and garden. In addition, the property has a storage room and a laundry area. The land, completely fenced and flat, has water from a private well and the community irrigation canal. Ideal for those looking for privacy and tranquility, rental business or equestrian property. Located on the north side of Coin, 15 minutes drive from the village.