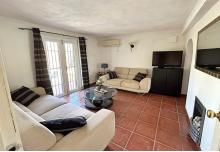

#### **Q** Coín

REF# R4674022 384.000 €

| BEDS | BATHS | BUILT  | PLOT    |
|------|-------|--------|---------|
| 5    | 5     | 238 m² | 7546 m² |

Country property distributed in five 5 independent apartments. Four of them are on the ground floor and one on the first floor. Each apartment has unique features that make them ideal for both living and rental. The first apartment, close to the pool area, has a double bedroom, kitchen, portable air conditioning, ceiling fan, bathroom and a private terrace. The second apartment has a kitchen, dining area, bedroom with wooden ceilings and bed, bathroom with bathtub and private terrace. The third apartment, spread over two floors, offers a fully equipped kitchen, air-conditioned living room, dining area, full bathroom and an air-conditioned master bedroom on the first floor with double bed and wooden ceilings. The fourth apartment, located on the first floor of the property, includes a kitchen-dining room, dining area, double bedroom and a bathroom with bathtub. Finally, the fifth apartment is smaller and has one bedroom and a bathroom. The exterior areas are shared and include a swimming pool, large barbecue area and garden. In addition, the property has a storage room and a laundry area. The land, completely fenced and flat, has water from a private well and the community irrigation canal. Ideal for those looking for privacy and tranquility, rental business or equestrian property. Located on the north side of Coin, 15 minutes drive from the village.