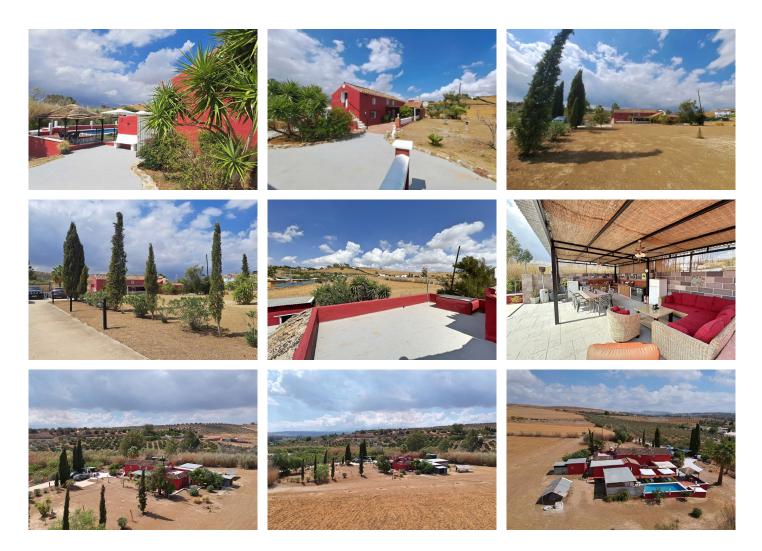

#### **Q** Coín

REF# R4674022 384.000 €

| BEDS | BATHS | BUILT  | PLOT    |
|------|-------|--------|---------|
| 5    | 5     | 238 m² | 7546 m² |

Country property distributed in five 5 independent apartments. Four of them are on the ground floor and one on the first floor. Each apartment has unique features that make them ideal for both living and rental. The first apartment, close to the pool area, has a double bedroom, kitchen, portable air conditioning, ceiling fan, bathroom and a private terrace. The second apartment has a kitchen, dining area, bedroom with wooden ceilings and bed, bathroom with bathtub and private terrace. The third apartment, spread over two floors, offers a fully equipped kitchen, air-conditioned living room, dining area, full bathroom and an air-conditioned master bedroom on the first floor with double bed and wooden ceilings. The fourth apartment, located on the first floor of the property, includes a kitchen-dining room, dining area, double bedroom and a bathroom with bathtub. Finally, the fifth apartment is smaller and has one bedroom and a bathroom. The exterior areas are shared and include a swimming pool, large barbecue area and garden. In addition, the property has a storage room and a laundry area. The land, completely fenced and flat, has water from a private well and the community irrigation canal. Ideal for those looking for privacy and tranquility, rental business or equestrian property. Located on the north side of Coin, 15 minutes drive from the village.