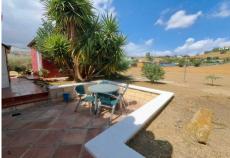

#### **Q** Coín

REF# R4674022 384.000 €

| BEDS | BATHS | BUILT  | PLOT    |
|------|-------|--------|---------|
| 5    | 5     | 238 m² | 7546 m² |

Country property distributed in five 5 independent apartments. Four of them are on the ground floor and one on the first floor. Each apartment has unique features that make them ideal for both living and rental. The first apartment, close to the pool area, has a double bedroom, kitchen, portable air conditioning, ceiling fan, bathroom and a private terrace. The second apartment has a kitchen, dining area, bedroom with wooden ceilings and bed, bathroom with bathtub and private terrace. The third apartment, spread over two floors, offers a fully equipped kitchen, air-conditioned living room, dining area, full bathroom and an air-conditioned master bedroom on the first floor with double bed and wooden ceilings. The fourth apartment, located on the first floor of the property, includes a kitchen-dining room, dining area, double bedroom and a bathroom with bathtub. Finally, the fifth apartment is smaller and has one bedroom and a bathroom. The exterior areas are shared and include a swimming pool, large barbecue area and garden. In addition, the property has a storage room and a laundry area. The land, completely fenced and flat, has water from a private well and the community irrigation canal. Ideal for those looking for privacy and tranquility, rental business or equestrian property. Located on the north side of Coin, 15 minutes drive from the village.