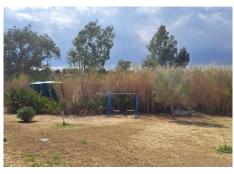

#### **Q** Coín

REF# R4674022 384.000 €

| BEDS | BATHS | BUILT  | PLOT    |
|------|-------|--------|---------|
| 5    | 5     | 238 m² | 7546 m² |

Country property distributed in five 5 independent apartments. Four of them are on the ground floor and one on the first floor. Each apartment has unique features that make them ideal for both living and rental. The first apartment, close to the pool area, has a double bedroom, kitchen, portable air conditioning, ceiling fan, bathroom and a private terrace. The second apartment has a kitchen, dining area, bedroom with wooden ceilings and bed, bathroom with bathtub and private terrace. The third apartment, spread over two floors, offers a fully equipped kitchen, air-conditioned living room, dining area, full bathroom and an air-conditioned master bedroom on the first floor with double bed and wooden ceilings. The fourth apartment, located on the first floor of the property, includes a kitchen-dining room, dining area, double bedroom and a bathroom with bathtub. Finally, the fifth apartment is smaller and has one bedroom and a bathroom. The exterior areas are shared and include a swimming pool, large barbecue area and garden. In addition, the property has a storage room and a laundry area. The land, completely fenced and flat, has water from a private well and the community irrigation canal. Ideal for those looking for privacy and tranquility, rental business or equestrian property. Located on the north side of Coin, 15 minutes drive from the village.