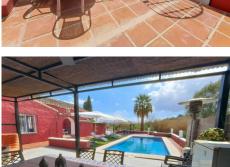

#### **Q** Coín

REF# R4674022 384.000 €

| BEDS | BATHS | BUILT  | PLOT    |
|------|-------|--------|---------|
| 5    | 5     | 238 m² | 7546 m² |

Country property distributed in five 5 independent apartments. Four of them are on the ground floor and one on the first floor. Each apartment has unique features that make them ideal for both living and rental. The first apartment, close to the pool area, has a double bedroom, kitchen, portable air conditioning, ceiling fan, bathroom and a private terrace. The second apartment has a kitchen, dining area, bedroom with wooden ceilings and bed, bathroom with bathtub and private terrace. The third apartment, spread over two floors, offers a fully equipped kitchen, air-conditioned living room, dining area, full bathroom and an air-conditioned master bedroom on the first floor with double bed and wooden ceilings. The fourth apartment, located on the first floor of the property, includes a kitchen-dining room, dining area, double bedroom and a bathroom with bathtub. Finally, the fifth apartment is smaller and has one bedroom and a bathroom. The exterior areas are shared and include a swimming pool, large barbecue area and garden. In addition, the property has a storage room and a laundry area. The land, completely fenced and flat, has water from a private well and the community irrigation canal. Ideal for those looking for privacy and tranquility, rental business or equestrian property. Located on the north side of Coin, 15 minutes drive from the village.