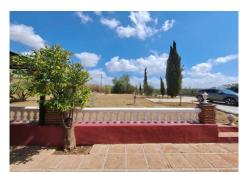

#### **Q** Coín

REF# R4674022 384.000 €

| BEDS | BATHS | BUILT  | PLOT    |
|------|-------|--------|---------|
| 5    | 5     | 238 m² | 7546 m² |

Country property distributed in five 5 independent apartments. Four of them are on the ground floor and one on the first floor. Each apartment has unique features that make them ideal for both living and rental. The first apartment, close to the pool area, has a double bedroom, kitchen, portable air conditioning, ceiling fan, bathroom and a private terrace. The second apartment has a kitchen, dining area, bedroom with wooden ceilings and bed, bathroom with bathtub and private terrace. The third apartment, spread over two floors, offers a fully equipped kitchen, air-conditioned living room, dining area, full bathroom and an air-conditioned master bedroom on the first floor with double bed and wooden ceilings. The fourth apartment, located on the first floor of the property, includes a kitchen-dining room, dining area, double bedroom and a bathroom with bathtub. Finally, the fifth apartment is smaller and has one bedroom and a bathroom. The exterior areas are shared and include a swimming pool, large barbecue area and garden. In addition, the property has a storage room and a laundry area. The land, completely fenced and flat, has water from a private well and the community irrigation canal. Ideal for those looking for privacy and tranquility, rental business or equestrian property. Located on the north side of Coin, 15 minutes drive from the village.