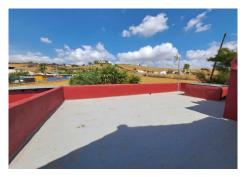

#### **Q** Coín

REF# R4674022 384.000 €

| BEDS | BATHS | BUILT  | PLOT    |
|------|-------|--------|---------|
| 5    | 5     | 238 m² | 7546 m² |

Country property distributed in five 5 independent apartments. Four of them are on the ground floor and one on the first floor. Each apartment has unique features that make them ideal for both living and rental. The first apartment, close to the pool area, has a double bedroom, kitchen, portable air conditioning, ceiling fan, bathroom and a private terrace. The second apartment has a kitchen, dining area, bedroom with wooden ceilings and bed, bathroom with bathtub and private terrace. The third apartment, spread over two floors, offers a fully equipped kitchen, air-conditioned living room, dining area, full bathroom and an air-conditioned master bedroom on the first floor with double bed and wooden ceilings. The fourth apartment, located on the first floor of the property, includes a kitchen-dining room, dining area, double bedroom and a bathroom with bathtub. Finally, the fifth apartment is smaller and has one bedroom and a bathroom. The exterior areas are shared and include a swimming pool, large barbecue area and garden. In addition, the property has a storage room and a laundry area. The land, completely fenced and flat, has water from a private well and the community irrigation canal. Ideal for those looking for privacy and tranquility, rental business or equestrian property. Located on the north side of Coin, 15 minutes drive from the village.