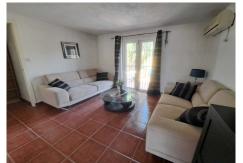

#### **Q** Coín

REF# R4674022 384.000 €

| BEDS | BATHS | BUILT  | PLOT    |
|------|-------|--------|---------|
| 5    | 5     | 238 m² | 7546 m² |

Country property distributed in five 5 independent apartments. Four of them are on the ground floor and one on the first floor. Each apartment has unique features that make them ideal for both living and rental. The first apartment, close to the pool area, has a double bedroom, kitchen, portable air conditioning, ceiling fan, bathroom and a private terrace. The second apartment has a kitchen, dining area, bedroom with wooden ceilings and bed, bathroom with bathtub and private terrace. The third apartment, spread over two floors, offers a fully equipped kitchen, air-conditioned living room, dining area, full bathroom and an air-conditioned master bedroom on the first floor with double bed and wooden ceilings. The fourth apartment, located on the first floor of the property, includes a kitchen-dining room, dining area, double bedroom and a bathroom with bathtub. Finally, the fifth apartment is smaller and has one bedroom and a bathroom. The exterior areas are shared and include a swimming pool, large barbecue area and garden. In addition, the property has a storage room and a laundry area. The land, completely fenced and flat, has water from a private well and the community irrigation canal. Ideal for those looking for privacy and tranquility, rental business or equestrian property. Located on the north side of Coin, 15 minutes drive from the village.