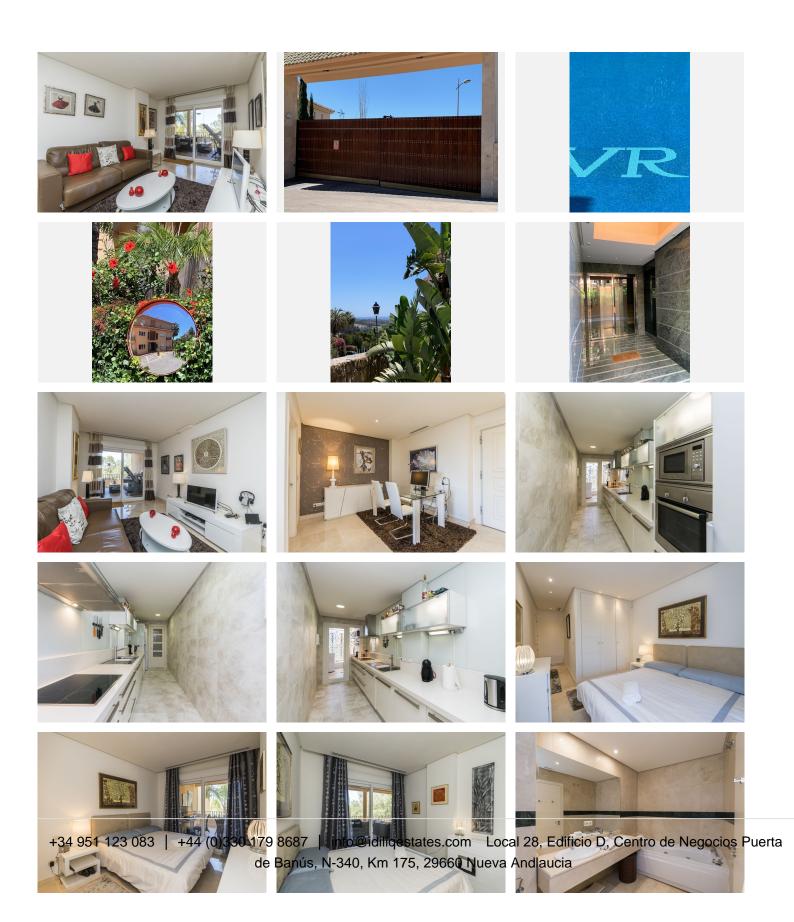

## R4673671

Nueva Andalucía

REF# R4673671 350.000 €

| BEDS | BATHS | BUILT | TERRACE |
|------|-------|-------|---------|
| 1    | 1     | 90 m² | 38 m²   |

This luxurious urbanisation set within Nueva Andalucia is set within amazing garden grounds which are impeccably cared for it is a 5 minute drive from the famous Puerto Banus and 10 minutes from the centre of Marbella Costa del Sol - this is a haven for golfers and is in close proximity to Las Brisas Golf Course, Los Naranjos Golf Club and Aloha Golf Club. This Secured complex is made up of 93 homes and 182 parking spaces. The complex provides a security perimeter, and is equipped with security surveillance. The communal areas of the complex have stunning exotic plants, shrubs, and trees which are majestically cared for. The communal swimming pool sits in the middle of the urbanisation. Accessed either by taken the elevator to the floor or by entering through glass security doors. This beautifully presented elevated apartment has a 1 spacious double bedroom with fully fitted wardrobes and 1 extremely spacious master bathroom complete with a jacuzzi bath and stand alone shower. A lengthy kitchen & Utility area is just off the Lounge area and is fully fitted with modern appliances which are all Bosch there are matching wall & base units with chrome finishing's and contrasting worktop surfaces. The Lounge is vast and has adequate room for dining. Glass sliding doors lead onto a South facing terrace overlooking a lake and shrub land. There are Automatic shutter blinds for the windows with the added benefit of glass folding curtains to enclose the terrace, this area is very spacious and very comfortably has enough space for lounging furniture

and dining furniture. The property is equipped with hot / cold air conditioning throughout. A garage and storage space is included with the price.