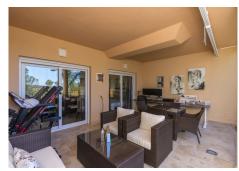

## R4673671

Nueva Andalucía

REF# R4673671 350.000 €

| BEDS | BATHS | BUILT | TERRACE |
|------|-------|-------|---------|
| 1    | 1     | 90 m² | 38 m²   |

This luxurious urbanisation set within Nueva Andalucia is set within amazing garden grounds which are impeccably cared for it is a 5 minute drive from the famous Puerto Banus and 10 minutes from the centre of Marbella Costa del Sol - this is a haven for golfers and is in close proximity to Las Brisas Golf Course, Los Naranjos Golf Club and Aloha Golf Club. This Secured complex is made up of 93 homes and 182 parking spaces. The complex provides a security perimeter, and is equipped with security surveillance. The communal areas of the complex have stunning exotic plants, shrubs, and trees which are majestically cared for. The communal swimming pool sits in the middle of the urbanisation. Accessed either by taken the elevator to the floor or by entering through glass security doors. This beautifully presented elevated apartment has a 1 spacious double bedroom with fully fitted wardrobes and 1 extremely spacious master bathroom complete with a jacuzzi bath and stand alone shower. A lengthy kitchen & Utility area is just off the Lounge area and is fully fitted with modern appliances which are all Bosch there are matching wall & base units with chrome finishing's and contrasting worktop surfaces. The Lounge is vast and has adequate room for dining. Glass sliding doors lead onto a South facing terrace overlooking a lake and shrub land. There are Automatic shutter blinds for the windows with the added benefit of glass folding curtains to enclose the terrace, this area is very spacious and very comfortably has enough space for lounging furniture

and dining furniture. The property is equipped with hot / cold air conditioning throughout. A garage and storage space is included with the price.