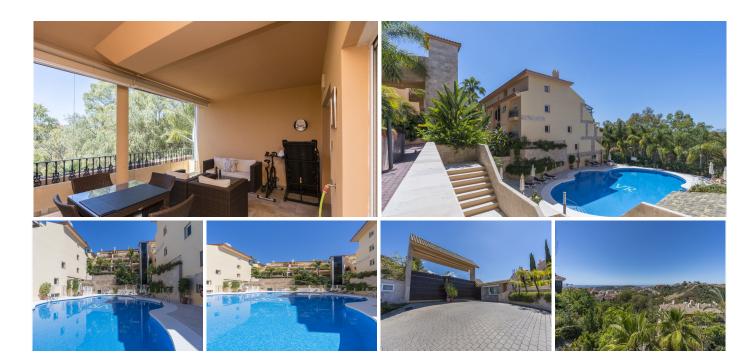

## R4673671

Nueva Andalucía

REF# R4673671 350.000 €

| BEDS | BATHS | BUILT | TERRACE |
|------|-------|-------|---------|
| 1    | 1     | 90 m² | 38 m²   |

This luxurious urbanisation set within Nueva Andalucia is set within amazing garden grounds which are impeccably cared for it is a 5 minute drive from the famous Puerto Banus and 10 minutes from the centre of Marbella Costa del Sol - this is a haven for golfers and is in close proximity to Las Brisas Golf Course, Los Naranjos Golf Club and Aloha Golf Club. This Secured complex is made up of 93 homes and 182 parking spaces. The complex provides a security perimeter, and is equipped with security surveillance. The communal areas of the complex have stunning exotic plants, shrubs, and trees which are majestically cared for. The communal swimming pool sits in the middle of the urbanisation. Accessed either by taken the elevator to the floor or by entering through glass security doors. This beautifully presented elevated apartment has a 1 spacious double bedroom with fully fitted wardrobes and 1 extremely spacious master bathroom complete with a jacuzzi bath and stand alone shower. A lengthy kitchen & Utility area is just off the Lounge area and is fully fitted with modern appliances which are all Bosch there are matching wall & base units with chrome finishing's and contrasting worktop surfaces. The Lounge is vast and has adequate room for dining. Glass sliding doors lead onto a South facing terrace overlooking a lake and shrub land. There are Automatic shutter blinds for the windows with the added benefit of glass folding curtains to enclose the terrace, this area is very spacious and very comfortably has enough space for lounging furniture