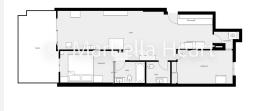

R4672933

La Mairena

REF# R4672933 340.000 €

| BEDS | BATHS | BUILT  | PLOT  | TERRACE |
|------|-------|--------|-------|---------|
| 2    | 2     | 106 m² | 20 m² | 20 m²   |

FOR SALE; FABULOUS FLAT WITH PANORAMIC VIEWS AND GARDEN IN LA MAIRENA. Located in the prestigious urbanization of La Mairena, between the German international school and the golf course El Soto de Marbella Club. Ground floor apartment with 110 sqm, with terrace and private garden connected to the communal garden, from where you can enjoy the sunlight and tranquility throughout the day. South facing. The modernist style flat, with an equipped kitchen and a separate laundry room, is connected with the hall of the flat and the living-dining room of the flat. The living room has a large window through which natural light enters throughout the day, and when we go out we access the terrace of the flat and the garden. As it is joined to the community garden, it is very spacious and the view is more open until you can see the Mediterranean Sea. It also has 2 good bedrooms with built-in wardrobes and 2 complete bathrooms. The property has as an inseparable numbered annex a parking space. The urbanization is of modernist style of the year 2011, totally closed, has 2 swimming pools, garden areas, security cameras etc.. Being next to the golf course, it includes free entrance to its facilities, such as the golf course, the club, gym, sauna, spa, etc.... Ideal to move into or as a second holiday home!