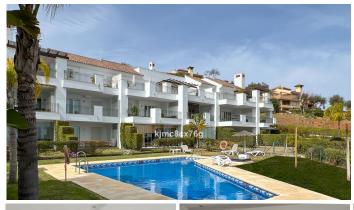

R4672933

La Mairena

REF# R4672933 340.000 €

| BEDS | BATHS | BUILT  | PLOT  | TERRACE |
|------|-------|--------|-------|---------|
| 2    | 2     | 106 m² | 20 m² | 20 m²   |

FOR SALE; FABULOUS FLAT WITH PANORAMIC VIEWS AND GARDEN IN LA MAIRENA. Located in the prestigious urbanization of La Mairena, between the German international school and the golf course El Soto de Marbella Club. Ground floor apartment with 110 sqm, with terrace and private garden connected to the communal garden, from where you can enjoy the sunlight and tranquility throughout the day. South facing. The modernist style flat, with an equipped kitchen and a separate laundry room, is connected with the hall of the flat and the living-dining room of the flat. The living room has a large window through which natural light enters throughout the day, and when we go out we access the terrace of the flat and the garden. As it is joined to the community garden, it is very spacious and the view is more open until you can see the Mediterranean Sea. It also has 2 good bedrooms with built-in wardrobes and 2 complete bathrooms. The property has as an inseparable numbered annex a parking space. The urbanization is of modernist style of the year 2011, totally closed, has 2 swimming pools, garden areas, security cameras etc.. Being next to the golf course, it includes free entrance to its facilities, such as the golf course, the club, gym, sauna, spa, etc.... Ideal to move into or as a second holiday home!