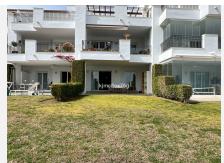

R4672933

La Mairena

REF# R4672933 340.000 €

| BEDS | BATHS | BUILT  | PLOT  | TERRACE |
|------|-------|--------|-------|---------|
| 2    | 2     | 106 m² | 20 m² | 20 m²   |

FOR SALE; FABULOUS FLAT WITH PANORAMIC VIEWS AND GARDEN IN LA MAIRENA. Located in the prestigious urbanization of La Mairena, between the German international school and the golf course El Soto de Marbella Club. Ground floor apartment with 110 sqm, with terrace and private garden connected to the communal garden, from where you can enjoy the sunlight and tranquility throughout the day. South facing. The modernist style flat, with an equipped kitchen and a separate laundry room, is connected with the hall of the flat and the living-dining room of the flat. The living room has a large window through which natural light enters throughout the day, and when we go out we access the terrace of the flat and the garden. As it is joined to the community garden, it is very spacious and the view is more open until you can see the Mediterranean Sea. It also has 2 good bedrooms with built-in wardrobes and 2 complete bathrooms. The property has as an inseparable numbered annex a parking space. The urbanization is of modernist style of the year 2011, totally closed, has 2 swimming pools, garden areas, security cameras etc.. Being next to the golf course, it includes free entrance to its facilities, such as the golf course, the club, gym, sauna, spa, etc.... Ideal to move into or as a second holiday home!