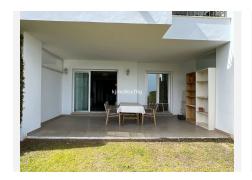

R4672933

La Mairena

REF# R4672933 340.000 €

| BEDS | BATHS | BUILT  | PLOT  | TERRACE |
|------|-------|--------|-------|---------|
| 2    | 2     | 106 m² | 20 m² | 20 m²   |

FOR SALE; FABULOUS FLAT WITH PANORAMIC VIEWS AND GARDEN IN LA MAIRENA. Located in the prestigious urbanization of La Mairena, between the German international school and the golf course El Soto de Marbella Club. Ground floor apartment with 110 sqm, with terrace and private garden connected to the communal garden, from where you can enjoy the sunlight and tranquility throughout the day. South facing. The modernist style flat, with an equipped kitchen and a separate laundry room, is connected with the hall of the flat and the living-dining room of the flat. The living room has a large window through which natural light enters throughout the day, and when we go out we access the terrace of the flat and the garden. As it is joined to the community garden, it is very spacious and the view is more open until you can see the Mediterranean Sea. It also has 2 good bedrooms with built-in wardrobes and 2 complete bathrooms. The property has as an inseparable numbered annex a parking space. The urbanization is of modernist style of the year 2011, totally closed, has 2 swimming pools, garden areas, security cameras etc.. Being next to the golf course, it includes free entrance to its facilities, such as the golf course, the club, gym, sauna, spa, etc.... Ideal to move into or as a second holiday home!