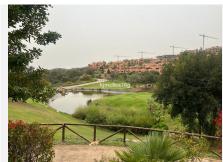

R4672933

La Mairena

REF# R4672933 340.000 €

| BEDS | BATHS | BUILT  | PLOT  | TERRACE |
|------|-------|--------|-------|---------|
| 2    | 2     | 106 m² | 20 m² | 20 m²   |

FOR SALE; FABULOUS FLAT WITH PANORAMIC VIEWS AND GARDEN IN LA MAIRENA. Located in the prestigious urbanization of La Mairena, between the German international school and the golf course El Soto de Marbella Club. Ground floor apartment with 110 sqm, with terrace and private garden connected to the communal garden, from where you can enjoy the sunlight and tranquility throughout the day. South facing. The modernist style flat, with an equipped kitchen and a separate laundry room, is connected with the hall of the flat and the living-dining room of the flat. The living room has a large window through which natural light enters throughout the day, and when we go out we access the terrace of the flat and the garden. As it is joined to the community garden, it is very spacious and the view is more open until you can see the Mediterranean Sea. It also has 2 good bedrooms with built-in wardrobes and 2 complete bathrooms. The property has as an inseparable numbered annex a parking space. The urbanization is of modernist style of the year 2011, totally closed, has 2 swimming pools, garden areas, security cameras etc.. Being next to the golf course, it includes free entrance to its facilities, such as the golf course, the club, gym, sauna, spa, etc.... Ideal to move into or as a second holiday home!