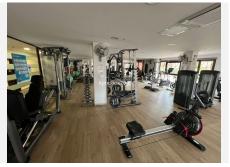

R4672933

La Mairena

REF# R4672933 340.000 €

| BEDS | BATHS | BUILT  | PLOT  | TERRACE |
|------|-------|--------|-------|---------|
| 2    | 2     | 106 m² | 20 m² | 20 m²   |

FOR SALE; FABULOUS FLAT WITH PANORAMIC VIEWS AND GARDEN IN LA MAIRENA. Located in the prestigious urbanization of La Mairena, between the German international school and the golf course El Soto de Marbella Club. Ground floor apartment with 110 sqm, with terrace and private garden connected to the communal garden, from where you can enjoy the sunlight and tranquility throughout the day. South facing. The modernist style flat, with an equipped kitchen and a separate laundry room, is connected with the hall of the flat and the living-dining room of the flat. The living room has a large window through which natural light enters throughout the day, and when we go out we access the terrace of the flat and the garden. As it is joined to the community garden, it is very spacious and the view is more open until you can see the Mediterranean Sea. It also has 2 good bedrooms with built-in wardrobes and 2 complete bathrooms. The property has as an inseparable numbered annex a parking space. The urbanization is of modernist style of the year 2011, totally closed, has 2 swimming pools, garden areas, security cameras etc.. Being next to the golf course, it includes free entrance to its facilities, such as the golf course, the club, gym, sauna, spa, etc.... Ideal to move into or as a second holiday home!