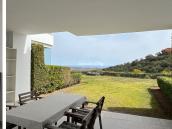

R4672933

La Mairena

REF# R4672933 340.000 €

| BEDS | BATHS | BUILT  | PLOT  | TERRACE |
|------|-------|--------|-------|---------|
| 2    | 2     | 106 m² | 20 m² | 20 m²   |

FOR SALE; FABULOUS FLAT WITH PANORAMIC VIEWS AND GARDEN IN LA MAIRENA. Located in the prestigious urbanization of La Mairena, between the German international school and the golf course El Soto de Marbella Club. Ground floor apartment with 110 sqm, with terrace and private garden connected to the communal garden, from where you can enjoy the sunlight and tranquility throughout the day. South facing. The modernist style flat, with an equipped kitchen and a separate laundry room, is connected with the hall of the flat and the living-dining room of the flat. The living room has a large window through which natural light enters throughout the day, and when we go out we access the terrace of the flat and the garden. As it is joined to the community garden, it is very spacious and the view is more open until you can see the Mediterranean Sea. It also has 2 good bedrooms with built-in wardrobes and 2 complete bathrooms. The property has as an inseparable numbered annex a parking space. The urbanization is of modernist style of the year 2011, totally closed, has 2 swimming pools, garden areas, security cameras etc.. Being next to the golf course, it includes free entrance to its facilities, such as the golf course, the club, gym, sauna, spa, etc.... Ideal to move into or as a second holiday home!