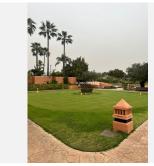

R4672933

La Mairena

REF# R4672933 340.000 €

| BEDS | BATHS | BUILT  | PLOT  | TERRACE |
|------|-------|--------|-------|---------|
| 2    | 2     | 106 m² | 20 m² | 20 m²   |

FOR SALE; FABULOUS FLAT WITH PANORAMIC VIEWS AND GARDEN IN LA MAIRENA. Located in the prestigious urbanization of La Mairena, between the German international school and the golf course El Soto de Marbella Club. Ground floor apartment with 110 sqm, with terrace and private garden connected to the communal garden, from where you can enjoy the sunlight and tranquility throughout the day. South facing. The modernist style flat, with an equipped kitchen and a separate laundry room, is connected with the hall of the flat and the living-dining room of the flat. The living room has a large window through which natural light enters throughout the day, and when we go out we access the terrace of the flat and the garden. As it is joined to the community garden, it is very spacious and the view is more open until you can see the Mediterranean Sea. It also has 2 good bedrooms with built-in wardrobes and 2 complete bathrooms. The property has as an inseparable numbered annex a parking space. The urbanization is of modernist style of the year 2011, totally closed, has 2 swimming pools, garden areas, security cameras etc.. Being next to the golf course, it includes free entrance to its facilities, such as the golf course, the club, gym, sauna, spa, etc.... Ideal to move into or as a second holiday home!