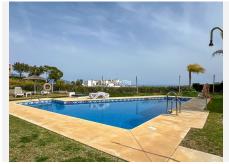

R4672933

La Mairena

REF# R4672933 340.000 €

| BEDS | BATHS | BUILT  | PLOT  | TERRACE |
|------|-------|--------|-------|---------|
| 2    | 2     | 106 m² | 20 m² | 20 m²   |

FOR SALE; FABULOUS FLAT WITH PANORAMIC VIEWS AND GARDEN IN LA MAIRENA. Located in the prestigious urbanization of La Mairena, between the German international school and the golf course El Soto de Marbella Club. Ground floor apartment with 110 sqm, with terrace and private garden connected to the communal garden, from where you can enjoy the sunlight and tranquility throughout the day. South facing. The modernist style flat, with an equipped kitchen and a separate laundry room, is connected with the hall of the flat and the living-dining room of the flat. The living room has a large window through which natural light enters throughout the day, and when we go out we access the terrace of the flat and the garden. As it is joined to the community garden, it is very spacious and the view is more open until you can see the Mediterranean Sea. It also has 2 good bedrooms with built-in wardrobes and 2 complete bathrooms. The property has as an inseparable numbered annex a parking space. The urbanization is of modernist style of the year 2011, totally closed, has 2 swimming pools, garden areas, security cameras etc.. Being next to the golf course, it includes free entrance to its facilities, such as the golf course, the club, gym, sauna, spa, etc.... Ideal to move into or as a second holiday home!