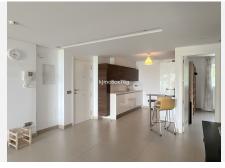

R4672933

La Mairena

REF# R4672933 340.000 €

| BEDS | BATHS | BUILT  | PLOT  | TERRACE |
|------|-------|--------|-------|---------|
| 2    | 2     | 106 m² | 20 m² | 20 m²   |

FOR SALE; FABULOUS FLAT WITH PANORAMIC VIEWS AND GARDEN IN LA MAIRENA. Located in the prestigious urbanization of La Mairena, between the German international school and the golf course El Soto de Marbella Club. Ground floor apartment with 110 sqm, with terrace and private garden connected to the communal garden, from where you can enjoy the sunlight and tranquility throughout the day. South facing. The modernist style flat, with an equipped kitchen and a separate laundry room, is connected with the hall of the flat and the living-dining room of the flat. The living room has a large window through which natural light enters throughout the day, and when we go out we access the terrace of the flat and the garden. As it is joined to the community garden, it is very spacious and the view is more open until you can see the Mediterranean Sea. It also has 2 good bedrooms with built-in wardrobes and 2 complete bathrooms. The property has as an inseparable numbered annex a parking space. The urbanization is of modernist style of the year 2011, totally closed, has 2 swimming pools, garden areas, security cameras etc.. Being next to the golf course, it includes free entrance to its facilities, such as the golf course, the club, gym, sauna, spa, etc.... Ideal to move into or as a second holiday home!