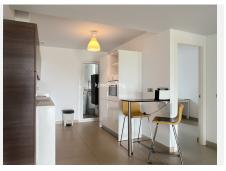

R4672933

La Mairena

REF# R4672933 340.000 €

| BEDS | BATHS | BUILT  | PLOT  | TERRACE |
|------|-------|--------|-------|---------|
| 2    | 2     | 106 m² | 20 m² | 20 m²   |

FOR SALE; FABULOUS FLAT WITH PANORAMIC VIEWS AND GARDEN IN LA MAIRENA. Located in the prestigious urbanization of La Mairena, between the German international school and the golf course El Soto de Marbella Club. Ground floor apartment with 110 sqm, with terrace and private garden connected to the communal garden, from where you can enjoy the sunlight and tranquility throughout the day. South facing. The modernist style flat, with an equipped kitchen and a separate laundry room, is connected with the hall of the flat and the living-dining room of the flat. The living room has a large window through which natural light enters throughout the day, and when we go out we access the terrace of the flat and the garden. As it is joined to the community garden, it is very spacious and the view is more open until you can see the Mediterranean Sea. It also has 2 good bedrooms with built-in wardrobes and 2 complete bathrooms. The property has as an inseparable numbered annex a parking space. The urbanization is of modernist style of the year 2011, totally closed, has 2 swimming pools, garden areas, security cameras etc.. Being next to the golf course, it includes free entrance to its facilities, such as the golf course, the club, gym, sauna, spa, etc.... Ideal to move into or as a second holiday home!