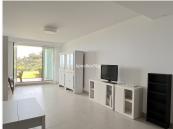

R4672933

La Mairena

REF# R4672933 340.000 €

| BEDS | BATHS | BUILT  | PLOT  | TERRACE |
|------|-------|--------|-------|---------|
| 2    | 2     | 106 m² | 20 m² | 20 m²   |

FOR SALE; FABULOUS FLAT WITH PANORAMIC VIEWS AND GARDEN IN LA MAIRENA. Located in the prestigious urbanization of La Mairena, between the German international school and the golf course El Soto de Marbella Club. Ground floor apartment with 110 sqm, with terrace and private garden connected to the communal garden, from where you can enjoy the sunlight and tranquility throughout the day. South facing. The modernist style flat, with an equipped kitchen and a separate laundry room, is connected with the hall of the flat and the living-dining room of the flat. The living room has a large window through which natural light enters throughout the day, and when we go out we access the terrace of the flat and the garden. As it is joined to the community garden, it is very spacious and the view is more open until you can see the Mediterranean Sea. It also has 2 good bedrooms with built-in wardrobes and 2 complete bathrooms. The property has as an inseparable numbered annex a parking space. The urbanization is of modernist style of the year 2011, totally closed, has 2 swimming pools, garden areas, security cameras etc.. Being next to the golf course, it includes free entrance to its facilities, such as the golf course, the club, gym, sauna, spa, etc.... Ideal to move into or as a second holiday home!