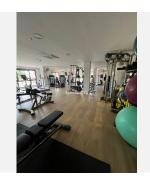

R4672933

La Mairena

REF# R4672933 340.000 €

| BEDS | BATHS | BUILT  | PLOT  | TERRACE |
|------|-------|--------|-------|---------|
| 2    | 2     | 106 m² | 20 m² | 20 m²   |

FOR SALE; FABULOUS FLAT WITH PANORAMIC VIEWS AND GARDEN IN LA MAIRENA. Located in the prestigious urbanization of La Mairena, between the German international school and the golf course El Soto de Marbella Club. Ground floor apartment with 110 sqm, with terrace and private garden connected to the communal garden, from where you can enjoy the sunlight and tranquility throughout the day. South facing. The modernist style flat, with an equipped kitchen and a separate laundry room, is connected with the hall of the flat and the living-dining room of the flat. The living room has a large window through which natural light enters throughout the day, and when we go out we access the terrace of the flat and the garden. As it is joined to the community garden, it is very spacious and the view is more open until you can see the Mediterranean Sea. It also has 2 good bedrooms with built-in wardrobes and 2 complete bathrooms. The property has as an inseparable numbered annex a parking space. The urbanization is of modernist style of the year 2011, totally closed, has 2 swimming pools, garden areas, security cameras etc.. Being next to the golf course, it includes free entrance to its facilities, such as the golf course, the club, gym, sauna, spa, etc.... Ideal to move into or as a second holiday home!