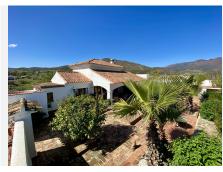

Entrerrios - Amazing Beautifully Designed and Constructed Finca in a Rustic Hacienda Style with all Modern Conveniences, including a Separate Guest House. Located a short distance to amenities and the beach, benefitting from asphalt access and with stunning mountain views to the Sierra Alpujata.. It is distributed over one level as follows: Main house: Gated entrance to a long paved driveway with space for parking a number of vehicles, with a further gated entrance leading to an elegant courtyard with covered terrace for al fresco relaxing or dining, with double doors to the entrance hall with guest toilet. Both the dining area and living room are bright, open plan and spacious with full height ceiling and feature central fireplace. At the far end there is an office area, separated by a carved wooden screen wall. Adjacent there is an inviting, fully equipped kitchen with a central island and its own wood burning stove, featuring a further dining table and additional direct access to the sunny rear terrace. There is a separate laundry room. A corridor services four large double bedrooms, all with fitted wardrobes and en suite bathrooms. The Master bedroom benefits from access to the second covered terrace by the pool area. Exterior: Covered parking for four cars, large terraces, barbecue area, swimming pool with 100% privacy, bar and pergola. Elegant driveway with automatic gate, 4 garages and ample parking for more cars. There is both a well (requires servicing) and a mains water connection at the property. Guest house: living room, kitchen, 2 bedrooms and a bathroom.