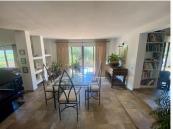

Entrerrios - Amazing Beautifully Designed and Constructed Finca in a Rustic Hacienda Style with all Modern Conveniences, including a Separate Guest House. Located a short distance to amenities and the beach, benefitting from asphalt access and with stunning mountain views to the Sierra Alpujata.. It is distributed over one level as follows: Main house: Gated entrance to a long paved driveway with space for parking a number of vehicles, with a further gated entrance leading to an elegant courtyard with covered terrace for al fresco relaxing or dining, with double doors to the entrance hall with guest toilet. Both the dining area and living room are bright, open plan and spacious with full height ceiling and feature central fireplace. At the far end there is an office area, separated by a carved wooden screen wall. Adjacent there is an inviting, fully equipped kitchen with a central island and its own wood burning stove, featuring a further dining table and additional direct access to the sunny rear terrace. There is a separate laundry room. A corridor services four large double bedrooms, all with fitted wardrobes and en suite bathrooms. The Master bedroom benefits from access to the second covered terrace by the pool area. Exterior: Covered parking for four cars, large terraces, barbecue area, swimming pool with 100% privacy, bar and pergola. Elegant driveway with automatic gate, 4 garages and ample parking for more cars. There is both a well (requires servicing) and a mains water connection at the property. Guest house: living room, kitchen, 2 bedrooms and a bathroom.