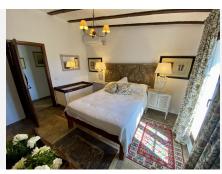

Entrerrios - Amazing Beautifully Designed and Constructed Finca in a Rustic Hacienda Style with all Modern Conveniences, including a Separate Guest House. Located a short distance to amenities and the beach, benefitting from asphalt access and with stunning mountain views to the Sierra Alpujata.. It is distributed over one level as follows: Main house: Gated entrance to a long paved driveway with space for parking a number of vehicles, with a further gated entrance leading to an elegant courtyard with covered terrace for al fresco relaxing or dining, with double doors to the entrance hall with guest toilet. Both the dining area and living room are bright, open plan and spacious with full height ceiling and feature central fireplace. At the far end there is an office area, separated by a carved wooden screen wall. Adjacent there is an inviting, fully equipped kitchen with a central island and its own wood burning stove, featuring a further dining table and additional direct access to the sunny rear terrace. There is a separate laundry room. A corridor services four large double bedrooms, all with fitted wardrobes and en suite bathrooms. The Master bedroom benefits from access to the second covered terrace by the pool area. Exterior: Covered parking for four cars, large terraces, barbecue area, swimming pool with 100% privacy, bar and pergola. Elegant driveway with automatic gate, 4 garages and ample parking for more cars. There is both a well (requires servicing) and a mains water connection at the property. Guest house: living room, kitchen, 2 bedrooms and a bathroom.