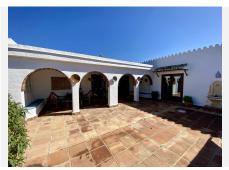

Entrerrios - Amazing Beautifully Designed and Constructed Finca in a Rustic Hacienda Style with all Modern Conveniences, including a Separate Guest House. Located a short distance to amenities and the beach, benefitting from asphalt access and with stunning mountain views to the Sierra Alpujata.. It is distributed over one level as follows: Main house: Gated entrance to a long paved driveway with space for parking a number of vehicles, with a further gated entrance leading to an elegant courtyard with covered terrace for al fresco relaxing or dining, with double doors to the entrance hall with guest toilet. Both the dining area and living room are bright, open plan and spacious with full height ceiling and feature central fireplace. At the far end there is an office area, separated by a carved wooden screen wall. Adjacent there is an inviting, fully equipped kitchen with a central island and its own wood burning stove, featuring a further dining table and additional direct access to the sunny rear terrace. There is a separate laundry room. A corridor services four large double bedrooms, all with fitted wardrobes and en suite bathrooms. The Master bedroom benefits from access to the second covered terrace by the pool area. Exterior: Covered parking for four cars, large terraces, barbecue area, swimming pool with 100% privacy, bar and pergola. Elegant driveway with automatic gate, 4 garages and ample parking for more cars. There is both a well (requires servicing) and a mains water connection at the property. Guest house: living room, kitchen, 2 bedrooms and a bathroom.