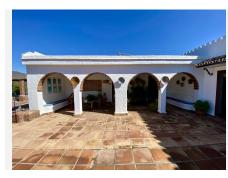

Entrerrios - Amazing Beautifully Designed and Constructed Finca in a Rustic Hacienda Style with all Modern Conveniences, including a Separate Guest House. Located a short distance to amenities and the beach, benefitting from asphalt access and with stunning mountain views to the Sierra Alpujata.. It is distributed over one level as follows: Main house: Gated entrance to a long paved driveway with space for parking a number of vehicles, with a further gated entrance leading to an elegant courtyard with covered terrace for al fresco relaxing or dining, with double doors to the entrance hall with guest toilet. Both the dining area and living room are bright, open plan and spacious with full height ceiling and feature central fireplace. At the far end there is an office area, separated by a carved wooden screen wall. Adjacent there is an inviting, fully equipped kitchen with a central island and its own wood burning stove, featuring a further dining table and additional direct access to the sunny rear terrace. There is a separate laundry room. A corridor services four large double bedrooms, all with fitted wardrobes and en suite bathrooms. The Master bedroom benefits from access to the second covered terrace by the pool area. Exterior: Covered parking for four cars, large terraces, barbecue area, swimming pool with 100% privacy, bar and pergola. Elegant driveway with automatic gate, 4 garages and ample parking for more cars. There is both a well (requires servicing) and a mains water connection at the property. Guest house: living room, kitchen, 2 bedrooms and a bathroom.