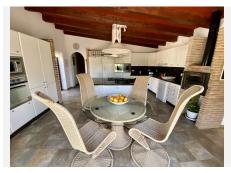

Entrerrios - Amazing Beautifully Designed and Constructed Finca in a Rustic Hacienda Style with all Modern Conveniences, including a Separate Guest House. Located a short distance to amenities and the beach, benefitting from asphalt access and with stunning mountain views to the Sierra Alpujata.. It is distributed over one level as follows: Main house: Gated entrance to a long paved driveway with space for parking a number of vehicles, with a further gated entrance leading to an elegant courtyard with covered terrace for al fresco relaxing or dining, with double doors to the entrance hall with guest toilet. Both the dining area and living room are bright, open plan and spacious with full height ceiling and feature central fireplace. At the far end there is an office area, separated by a carved wooden screen wall. Adjacent there is an inviting, fully equipped kitchen with a central island and its own wood burning stove, featuring a further dining table and additional direct access to the sunny rear terrace. There is a separate laundry room. A corridor services four large double bedrooms, all with fitted wardrobes and en suite bathrooms. The Master bedroom benefits from access to the second covered terrace by the pool area. Exterior: Covered parking for four cars, large terraces, barbecue area, swimming pool with 100% privacy, bar and pergola. Elegant driveway with automatic gate, 4 garages and ample parking for more cars. There is both a well (requires servicing) and a mains water connection at the property. Guest house: living room, kitchen, 2 bedrooms and a bathroom.