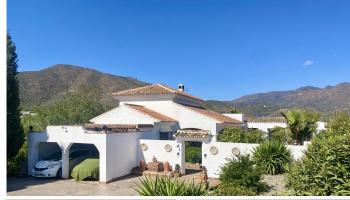

R4671292

Mijas

REF# R4671292 1.300.000 €

| BEDS | BATHS | BUILT  | PLOT    | TERRACE            |
|------|-------|--------|---------|--------------------|
| 6    | 5     | 449 m² | 5342 m² | 350 m <sup>2</sup> |

Entrerrios - Amazing Beautifully Designed and Constructed Finca in a Rustic Hacienda Style with all Modern Conveniences, including a Separate Guest House. Located a short distance to amenities and the beach, benefitting from asphalt access and with stunning mountain views to the Sierra Alpujata.. It is distributed over one level as follows: Main house: Gated entrance to a long paved driveway with space for parking a number of vehicles, with a further gated entrance leading to an elegant courtyard with covered terrace for al fresco relaxing or dining, with double doors to the entrance hall with guest toilet. Both the dining area and living room are bright, open plan and spacious with full height ceiling and feature central fireplace. At the far end there is an office area, separated by a carved wooden screen wall. Adjacent there is an inviting, fully equipped kitchen with a central island and its own wood burning stove, featuring a further dining table and additional direct access to the sunny rear terrace. There is a separate laundry room. A corridor services four large double bedrooms, all with fitted wardrobes and en suite bathrooms. The Master bedroom benefits from access to the second covered terrace by the pool area. Exterior: Covered parking for four cars, large terraces, barbecue area, swimming pool with 100% privacy, bar and pergola. Elegant driveway with automatic gate, 4 garages and ample parking for more cars. There is both a well (requires servicing) and a mains water connection at the property. Guest house: living room, kitchen, 2 bedrooms and a bathroom.