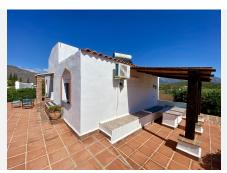

Entrerrios - Amazing Beautifully Designed and Constructed Finca in a Rustic Hacienda Style with all Modern Conveniences, including a Separate Guest House. Located a short distance to amenities and the beach, benefitting from asphalt access and with stunning mountain views to the Sierra Alpujata.. It is distributed over one level as follows: Main house: Gated entrance to a long paved driveway with space for parking a number of vehicles, with a further gated entrance leading to an elegant courtyard with covered terrace for al fresco relaxing or dining, with double doors to the entrance hall with guest toilet. Both the dining area and living room are bright, open plan and spacious with full height ceiling and feature central fireplace. At the far end there is an office area, separated by a carved wooden screen wall. Adjacent there is an inviting, fully equipped kitchen with a central island and its own wood burning stove, featuring a further dining table and additional direct access to the sunny rear terrace. There is a separate laundry room. A corridor services four large double bedrooms, all with fitted wardrobes and en suite bathrooms. The Master bedroom benefits from access to the second covered terrace by the pool area. Exterior: Covered parking for four cars, large terraces, barbecue area, swimming pool with 100% privacy, bar and pergola. Elegant driveway with automatic gate, 4 garages and ample parking for more cars. There is both a well (requires servicing) and a mains water connection at the property. Guest house: living room, kitchen, 2 bedrooms and a bathroom.