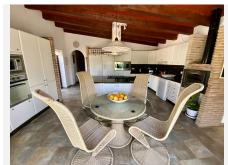

Entrerrios - Amazing Beautifully Designed and Constructed Finca in a Rustic Hacienda Style with all Modern Conveniences, including a Separate Guest House. Located a short distance to amenities and the beach, benefitting from asphalt access and with stunning mountain views to the Sierra Alpujata.. It is distributed over one level as follows: Main house: Gated entrance to a long paved driveway with space for parking a number of vehicles, with a further gated entrance leading to an elegant courtyard with covered terrace for al fresco relaxing or dining, with double doors to the entrance hall with guest toilet. Both the dining area and living room are bright, open plan and spacious with full height ceiling and feature central fireplace. At the far end there is an office area, separated by a carved wooden screen wall. Adjacent there is an inviting, fully equipped kitchen with a central island and its own wood burning stove, featuring a further dining table and additional direct access to the sunny rear terrace. There is a separate laundry room. A corridor services four large double bedrooms, all with fitted wardrobes and en suite bathrooms. The Master bedroom benefits from access to the second covered terrace by the pool area. Exterior: Covered parking for four cars, large terraces, barbecue area, swimming pool with 100% privacy, bar and pergola. Elegant driveway with automatic gate, 4 garages and ample parking for more cars. There is both a well (requires servicing) and a mains water connection at the property. Guest house: living room, kitchen, 2 bedrooms and a bathroom.