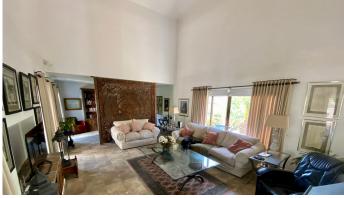

Entrerrios - Amazing Beautifully Designed and Constructed Finca in a Rustic Hacienda Style with all Modern Conveniences, including a Separate Guest House. Located a short distance to amenities and the beach, benefitting from asphalt access and with stunning mountain views to the Sierra Alpujata.. It is distributed over one level as follows: Main house: Gated entrance to a long paved driveway with space for parking a number of vehicles, with a further gated entrance leading to an elegant courtyard with covered terrace for al fresco relaxing or dining, with double doors to the entrance hall with guest toilet. Both the dining area and living room are bright, open plan and spacious with full height ceiling and feature central fireplace. At the far end there is an office area, separated by a carved wooden screen wall. Adjacent there is an inviting, fully equipped kitchen with a central island and its own wood burning stove, featuring a further dining table and additional direct access to the sunny rear terrace. There is a separate laundry room. A corridor services four large double bedrooms, all with fitted wardrobes and en suite bathrooms. The Master bedroom benefits from access to the second covered terrace by the pool area. Exterior: Covered parking for four cars, large terraces, barbecue area, swimming pool with 100% privacy, bar and pergola. Elegant driveway with automatic gate, 4 garages and ample parking for more cars. There is both a well (requires servicing) and a mains water connection at the property. Guest house: living room, kitchen, 2 bedrooms and a bathroom.