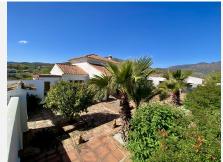

Entrerrios - Amazing Beautifully Designed and Constructed Finca in a Rustic Hacienda Style with all Modern Conveniences, including a Separate Guest House. Located a short distance to amenities and the beach, benefitting from asphalt access and with stunning mountain views to the Sierra Alpujata.. It is distributed over one level as follows: Main house: Gated entrance to a long paved driveway with space for parking a number of vehicles, with a further gated entrance leading to an elegant courtyard with covered terrace for al fresco relaxing or dining, with double doors to the entrance hall with guest toilet. Both the dining area and living room are bright, open plan and spacious with full height ceiling and feature central fireplace. At the far end there is an office area, separated by a carved wooden screen wall. Adjacent there is an inviting, fully equipped kitchen with a central island and its own wood burning stove, featuring a further dining table and additional direct access to the sunny rear terrace. There is a separate laundry room. A corridor services four large double bedrooms, all with fitted wardrobes and en suite bathrooms. The Master bedroom benefits from access to the second covered terrace by the pool area. Exterior: Covered parking for four cars, large terraces, barbecue area, swimming pool with 100% privacy, bar and pergola. Elegant driveway with automatic gate, 4 garages and ample parking for more cars. There is both a well (requires servicing) and a mains water connection at the property. Guest house: living room, kitchen, 2 bedrooms and a bathroom.