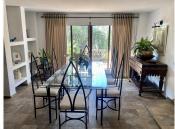

Entrerrios - Amazing Beautifully Designed and Constructed Finca in a Rustic Hacienda Style with all Modern Conveniences, including a Separate Guest House. Located a short distance to amenities and the beach, benefitting from asphalt access and with stunning mountain views to the Sierra Alpujata.. It is distributed over one level as follows: Main house: Gated entrance to a long paved driveway with space for parking a number of vehicles, with a further gated entrance leading to an elegant courtyard with covered terrace for al fresco relaxing or dining, with double doors to the entrance hall with guest toilet. Both the dining area and living room are bright, open plan and spacious with full height ceiling and feature central fireplace. At the far end there is an office area, separated by a carved wooden screen wall. Adjacent there is an inviting, fully equipped kitchen with a central island and its own wood burning stove, featuring a further dining table and additional direct access to the sunny rear terrace. There is a separate laundry room. A corridor services four large double bedrooms, all with fitted wardrobes and en suite bathrooms. The Master bedroom benefits from access to the second covered terrace by the pool area. Exterior: Covered parking for four cars, large terraces, barbecue area, swimming pool with 100% privacy, bar and pergola. Elegant driveway with automatic gate, 4 garages and ample parking for more cars. There is both a well (requires servicing) and a mains water connection at the property. Guest house: living room, kitchen, 2 bedrooms and a bathroom.