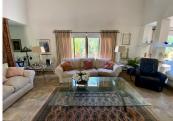

Entrerrios - Amazing Beautifully Designed and Constructed Finca in a Rustic Hacienda Style with all Modern Conveniences, including a Separate Guest House. Located a short distance to amenities and the beach, benefitting from asphalt access and with stunning mountain views to the Sierra Alpujata.. It is distributed over one level as follows: Main house: Gated entrance to a long paved driveway with space for parking a number of vehicles, with a further gated entrance leading to an elegant courtyard with covered terrace for al fresco relaxing or dining, with double doors to the entrance hall with guest toilet. Both the dining area and living room are bright, open plan and spacious with full height ceiling and feature central fireplace. At the far end there is an office area, separated by a carved wooden screen wall. Adjacent there is an inviting, fully equipped kitchen with a central island and its own wood burning stove, featuring a further dining table and additional direct access to the sunny rear terrace. There is a separate laundry room. A corridor services four large double bedrooms, all with fitted wardrobes and en suite bathrooms. The Master bedroom benefits from access to the second covered terrace by the pool area. Exterior: Covered parking for four cars, large terraces, barbecue area, swimming pool with 100% privacy, bar and pergola. Elegant driveway with automatic gate, 4 garages and ample parking for more cars. There is both a well (requires servicing) and a mains water connection at the property. Guest house: living room, kitchen, 2 bedrooms and a bathroom.