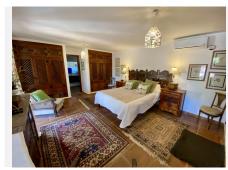

Entrerrios - Amazing Beautifully Designed and Constructed Finca in a Rustic Hacienda Style with all Modern Conveniences, including a Separate Guest House. Located a short distance to amenities and the beach, benefitting from asphalt access and with stunning mountain views to the Sierra Alpujata.. It is distributed over one level as follows: Main house: Gated entrance to a long paved driveway with space for parking a number of vehicles, with a further gated entrance leading to an elegant courtyard with covered terrace for al fresco relaxing or dining, with double doors to the entrance hall with guest toilet. Both the dining area and living room are bright, open plan and spacious with full height ceiling and feature central fireplace. At the far end there is an office area, separated by a carved wooden screen wall. Adjacent there is an inviting, fully equipped kitchen with a central island and its own wood burning stove, featuring a further dining table and additional direct access to the sunny rear terrace. There is a separate laundry room. A corridor services four large double bedrooms, all with fitted wardrobes and en suite bathrooms. The Master bedroom benefits from access to the second covered terrace by the pool area. Exterior: Covered parking for four cars, large terraces, barbecue area, swimming pool with 100% privacy, bar and pergola. Elegant driveway with automatic gate, 4 garages and ample parking for more cars. There is both a well (requires servicing) and a mains water connection at the property. Guest house: living room, kitchen, 2 bedrooms and a bathroom.