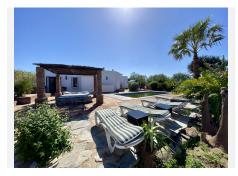

Entrerrios - Amazing Beautifully Designed and Constructed Finca in a Rustic Hacienda Style with all Modern Conveniences, including a Separate Guest House. Located a short distance to amenities and the beach, benefitting from asphalt access and with stunning mountain views to the Sierra Alpujata.. It is distributed over one level as follows: Main house: Gated entrance to a long paved driveway with space for parking a number of vehicles, with a further gated entrance leading to an elegant courtyard with covered terrace for al fresco relaxing or dining, with double doors to the entrance hall with guest toilet. Both the dining area and living room are bright, open plan and spacious with full height ceiling and feature central fireplace. At the far end there is an office area, separated by a carved wooden screen wall. Adjacent there is an inviting, fully equipped kitchen with a central island and its own wood burning stove, featuring a further dining table and additional direct access to the sunny rear terrace. There is a separate laundry room. A corridor services four large double bedrooms, all with fitted wardrobes and en suite bathrooms. The Master bedroom benefits from access to the second covered terrace by the pool area. Exterior: Covered parking for four cars, large terraces, barbecue area, swimming pool with 100% privacy, bar and pergola. Elegant driveway with automatic gate, 4 garages and ample parking for more cars. There is both a well (requires servicing) and a mains water connection at the property. Guest house: living room, kitchen, 2 bedrooms and a bathroom.

+34 951 123 083 | +44 (0)330 179 8687 | info@idiliqestates.com Local 28, Edificio D, Centro de Negocios Puerta de Banús, N-340, Km 175, 29660 Nueva Andlaucia

Parking for several cars and barbecue area. Open terraces with views of the countryside. Please note this price is not negociable Property in very good condition with excellent road access. Plot with easily maintained garden with fruit trees and manual irrigation system. Town water. Double glazed windows, solar panels for hot water and hot and cold air conditioning.