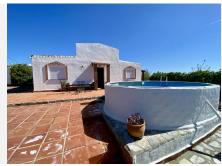

Entrerrios - Amazing Beautifully Designed and Constructed Finca in a Rustic Hacienda Style with all Modern Conveniences, including a Separate Guest House. Located a short distance to amenities and the beach, benefitting from asphalt access and with stunning mountain views to the Sierra Alpujata.. It is distributed over one level as follows: Main house: Gated entrance to a long paved driveway with space for parking a number of vehicles, with a further gated entrance leading to an elegant courtyard with covered terrace for al fresco relaxing or dining, with double doors to the entrance hall with guest toilet. Both the dining area and living room are bright, open plan and spacious with full height ceiling and feature central fireplace. At the far end there is an office area, separated by a carved wooden screen wall. Adjacent there is an inviting, fully equipped kitchen with a central island and its own wood burning stove, featuring a further dining table and additional direct access to the sunny rear terrace. There is a separate laundry room. A corridor services four large double bedrooms, all with fitted wardrobes and en suite bathrooms. The Master bedroom benefits from access to the second covered terrace by the pool area. Exterior: Covered parking for four cars, large terraces, barbecue area, swimming pool with 100% privacy, bar and pergola. Elegant driveway with automatic gate, 4 garages and ample parking for more cars. There is both a well (requires servicing) and a mains water connection at the property. Guest house: living room, kitchen, 2 bedrooms and a bathroom.