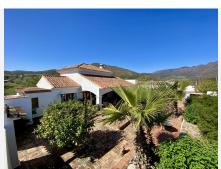

Entrerrios - Amazing Beautifully Designed and Constructed Finca in a Rustic Hacienda Style with all Modern Conveniences, including a Separate Guest House. Located a short distance to amenities and the beach, benefitting from asphalt access and with stunning mountain views to the Sierra Alpujata.. It is distributed over one level as follows: Main house: Gated entrance to a long paved driveway with space for parking a number of vehicles, with a further gated entrance leading to an elegant courtyard with covered terrace for al fresco relaxing or dining, with double doors to the entrance hall with guest toilet. Both the dining area and living room are bright, open plan and spacious with full height ceiling and feature central fireplace. At the far end there is an office area, separated by a carved wooden screen wall. Adjacent there is an inviting, fully equipped kitchen with a central island and its own wood burning stove, featuring a further dining table and additional direct access to the sunny rear terrace. There is a separate laundry room. A corridor services four large double bedrooms, all with fitted wardrobes and en suite bathrooms. The Master bedroom benefits from access to the second covered terrace by the pool area. Exterior: Covered parking for four cars, large terraces, barbecue area, swimming pool with 100% privacy, bar and pergola. Elegant driveway with automatic gate, 4 garages and ample parking for more cars. There is both a well (requires servicing) and a mains water connection at the property. Guest house: living room, kitchen, 2 bedrooms and a bathroom.