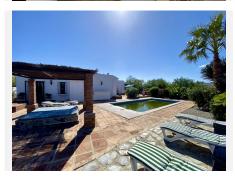

Entrerrios - Amazing Beautifully Designed and Constructed Finca in a Rustic Hacienda Style with all Modern Conveniences, including a Separate Guest House. Located a short distance to amenities and the beach, benefitting from asphalt access and with stunning mountain views to the Sierra Alpujata.. It is distributed over one level as follows: Main house: Gated entrance to a long paved driveway with space for parking a number of vehicles, with a further gated entrance leading to an elegant courtyard with covered terrace for al fresco relaxing or dining, with double doors to the entrance hall with guest toilet. Both the dining area and living room are bright, open plan and spacious with full height ceiling and feature central fireplace. At the far end there is an office area, separated by a carved wooden screen wall. Adjacent there is an inviting, fully equipped kitchen with a central island and its own wood burning stove, featuring a further dining table and additional direct access to the sunny rear terrace. There is a separate laundry room. A corridor services four large double bedrooms, all with fitted wardrobes and en suite bathrooms. The Master bedroom benefits from access to the second covered terrace by the pool area. Exterior: Covered parking for four cars, large terraces, barbecue area, swimming pool with 100% privacy, bar and pergola. Elegant driveway with automatic gate, 4 garages and ample parking for more cars. There is both a well (requires servicing) and a mains water connection at the property. Guest house: living room, kitchen, 2 bedrooms and a bathroom.

+34 951 123 083 | +44 (0)330 179 8687 | info@idiliqestates.com Local 28, Edificio D, Centro de Negocios Puerta de Banús, N-340, Km 175, 29660 Nueva Andlaucia

Parking for several cars and barbecue area. Open terraces with views of the countryside. Please note this price is not negociable Property in very good condition with excellent road access. Plot with easily maintained garden with fruit trees and manual irrigation system. Town water. Double glazed windows, solar panels for hot water and hot and cold air conditioning.