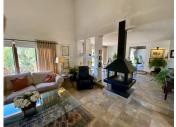

Entrerrios - Amazing Beautifully Designed and Constructed Finca in a Rustic Hacienda Style with all Modern Conveniences, including a Separate Guest House. Located a short distance to amenities and the beach, benefitting from asphalt access and with stunning mountain views to the Sierra Alpujata.. It is distributed over one level as follows: Main house: Gated entrance to a long paved driveway with space for parking a number of vehicles, with a further gated entrance leading to an elegant courtyard with covered terrace for al fresco relaxing or dining, with double doors to the entrance hall with guest toilet. Both the dining area and living room are bright, open plan and spacious with full height ceiling and feature central fireplace. At the far end there is an office area, separated by a carved wooden screen wall. Adjacent there is an inviting, fully equipped kitchen with a central island and its own wood burning stove, featuring a further dining table and additional direct access to the sunny rear terrace. There is a separate laundry room. A corridor services four large double bedrooms, all with fitted wardrobes and en suite bathrooms. The Master bedroom benefits from access to the second covered terrace by the pool area. Exterior: Covered parking for four cars, large terraces, barbecue area, swimming pool with 100% privacy, bar and pergola. Elegant driveway with automatic gate, 4 garages and ample parking for more cars. There is both a well (requires servicing) and a mains water connection at the property. Guest house: living room, kitchen, 2 bedrooms and a bathroom.