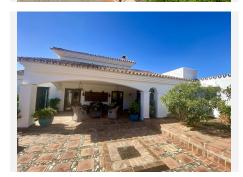

Entrerrios - Amazing Beautifully Designed and Constructed Finca in a Rustic Hacienda Style with all Modern Conveniences, including a Separate Guest House. Located a short distance to amenities and the beach, benefitting from asphalt access and with stunning mountain views to the Sierra Alpujata.. It is distributed over one level as follows: Main house: Gated entrance to a long paved driveway with space for parking a number of vehicles, with a further gated entrance leading to an elegant courtyard with covered terrace for al fresco relaxing or dining, with double doors to the entrance hall with guest toilet. Both the dining area and living room are bright, open plan and spacious with full height ceiling and feature central fireplace. At the far end there is an office area, separated by a carved wooden screen wall. Adjacent there is an inviting, fully equipped kitchen with a central island and its own wood burning stove, featuring a further dining table and additional direct access to the sunny rear terrace. There is a separate laundry room. A corridor services four large double bedrooms, all with fitted wardrobes and en suite bathrooms. The Master bedroom benefits from access to the second covered terrace by the pool area. Exterior: Covered parking for four cars, large terraces, barbecue area, swimming pool with 100% privacy, bar and pergola. Elegant driveway with automatic gate, 4 garages and ample parking for more cars. There is both a well (requires servicing) and a mains water connection at the property. Guest house: living room, kitchen, 2 bedrooms and a bathroom.