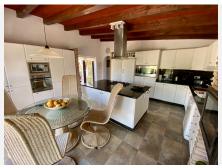

Entrerrios - Amazing Beautifully Designed and Constructed Finca in a Rustic Hacienda Style with all Modern Conveniences, including a Separate Guest House. Located a short distance to amenities and the beach, benefitting from asphalt access and with stunning mountain views to the Sierra Alpujata.. It is distributed over one level as follows: Main house: Gated entrance to a long paved driveway with space for parking a number of vehicles, with a further gated entrance leading to an elegant courtyard with covered terrace for al fresco relaxing or dining, with double doors to the entrance hall with guest toilet. Both the dining area and living room are bright, open plan and spacious with full height ceiling and feature central fireplace. At the far end there is an office area, separated by a carved wooden screen wall. Adjacent there is an inviting, fully equipped kitchen with a central island and its own wood burning stove, featuring a further dining table and additional direct access to the sunny rear terrace. There is a separate laundry room. A corridor services four large double bedrooms, all with fitted wardrobes and en suite bathrooms. The Master bedroom benefits from access to the second covered terrace by the pool area. Exterior: Covered parking for four cars, large terraces, barbecue area, swimming pool with 100% privacy, bar and pergola. Elegant driveway with automatic gate, 4 garages and ample parking for more cars. There is both a well (requires servicing) and a mains water connection at the property. Guest house: living room, kitchen, 2 bedrooms and a bathroom.