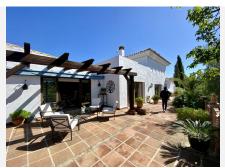

Entrerrios - Amazing Beautifully Designed and Constructed Finca in a Rustic Hacienda Style with all Modern Conveniences, including a Separate Guest House. Located a short distance to amenities and the beach, benefitting from asphalt access and with stunning mountain views to the Sierra Alpujata.. It is distributed over one level as follows: Main house: Gated entrance to a long paved driveway with space for parking a number of vehicles, with a further gated entrance leading to an elegant courtyard with covered terrace for al fresco relaxing or dining, with double doors to the entrance hall with guest toilet. Both the dining area and living room are bright, open plan and spacious with full height ceiling and feature central fireplace. At the far end there is an office area, separated by a carved wooden screen wall. Adjacent there is an inviting, fully equipped kitchen with a central island and its own wood burning stove, featuring a further dining table and additional direct access to the sunny rear terrace. There is a separate laundry room. A corridor services four large double bedrooms, all with fitted wardrobes and en suite bathrooms. The Master bedroom benefits from access to the second covered terrace by the pool area. Exterior: Covered parking for four cars, large terraces, barbecue area, swimming pool with 100% privacy, bar and pergola. Elegant driveway with automatic gate, 4 garages and ample parking for more cars. There is both a well (requires servicing) and a mains water connection at the property. Guest house: living room, kitchen, 2 bedrooms and a bathroom.