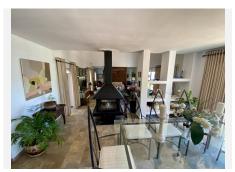

Entrerrios - Amazing Beautifully Designed and Constructed Finca in a Rustic Hacienda Style with all Modern Conveniences, including a Separate Guest House. Located a short distance to amenities and the beach, benefitting from asphalt access and with stunning mountain views to the Sierra Alpujata.. It is distributed over one level as follows: Main house: Gated entrance to a long paved driveway with space for parking a number of vehicles, with a further gated entrance leading to an elegant courtyard with covered terrace for al fresco relaxing or dining, with double doors to the entrance hall with guest toilet. Both the dining area and living room are bright, open plan and spacious with full height ceiling and feature central fireplace. At the far end there is an office area, separated by a carved wooden screen wall. Adjacent there is an inviting, fully equipped kitchen with a central island and its own wood burning stove, featuring a further dining table and additional direct access to the sunny rear terrace. There is a separate laundry room. A corridor services four large double bedrooms, all with fitted wardrobes and en suite bathrooms. The Master bedroom benefits from access to the second covered terrace by the pool area. Exterior: Covered parking for four cars, large terraces, barbecue area, swimming pool with 100% privacy, bar and pergola. Elegant driveway with automatic gate, 4 garages and ample parking for more cars. There is both a well (requires servicing) and a mains water connection at the property. Guest house: living room, kitchen, 2 bedrooms and a bathroom.