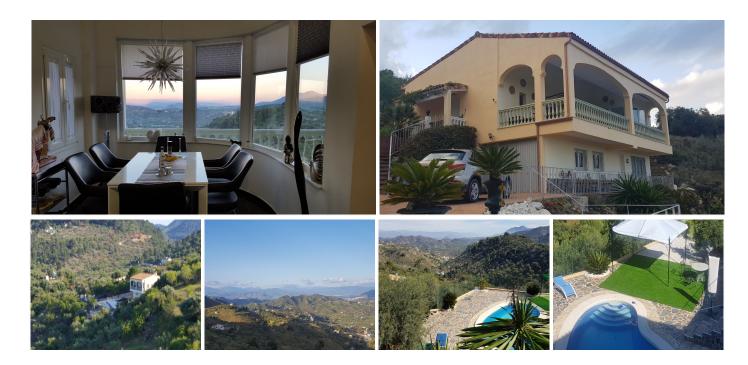

R4671232

Monda

REF# R4671232 595.000 €

| BEDS | BATHS | BUILT  | PLOT                | TERRACE |
|------|-------|--------|---------------------|---------|
| 3    | 2     | 135 m² | 3500 m <sup>2</sup> | 30 m²   |

This beautiful country house - built in 2012 - has a large garage with workshop (approx. 45 m²), a guest flat (approx. 45 m²) with living room and open-plan kitchen, a shower room and a separate large terrace. The living space is approx. 90 m². There are 2 bedrooms and 2 bathrooms (one en-suite) and an open-plan kitchen - very smart and only 3 years old. A large terrace of approx. 30 m² with marvellous views of the mountains as far as Málaga and the Sierra Nevada is accessible from the living room, another terrace is located behind the building. There is a private well and a large underground tank with a capacity of 11,000 litres for drinking water in case the groundwater is insufficient. A small pool - not heated, no air conditioning and no heating - just a fireplace in the living room. The plot measures approx. 3,500 square metres and is planted with olive trees, lemon trees, vines, almond trees, etc. For further information please do not hesitate to contact us Translated with DeepL.com (free version)