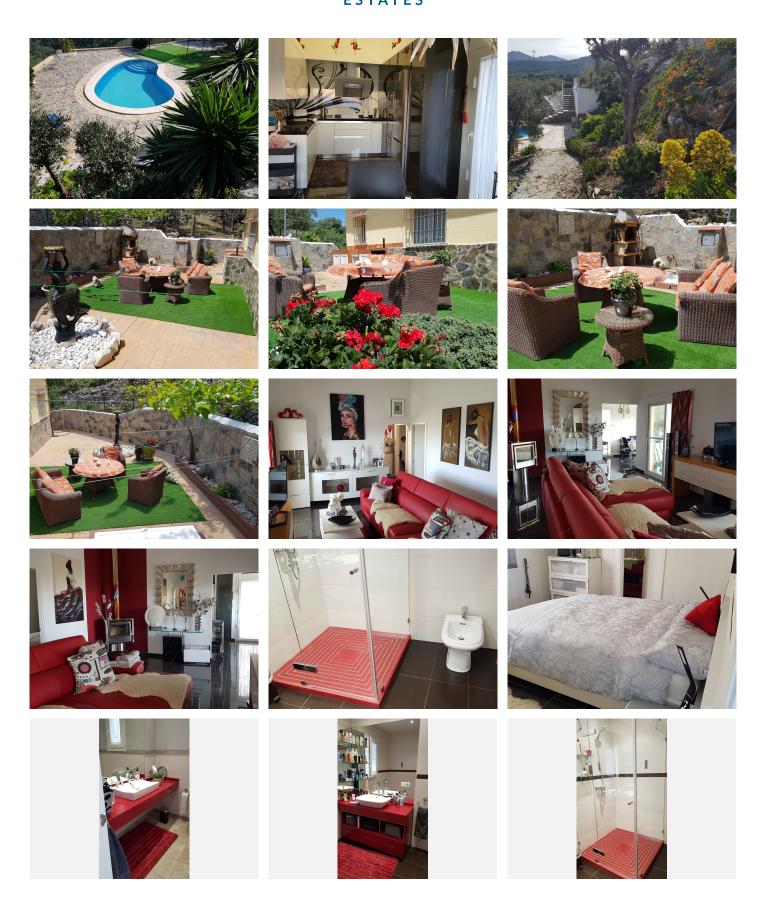

R4671232

Monda

REF# R4671232 595.000 €

| BEDS | BATHS | BUILT  | PLOT                | TERRACE |
|------|-------|--------|---------------------|---------|
| 3    | 2     | 135 m² | 3500 m <sup>2</sup> | 30 m²   |

This beautiful country house - built in 2012 - has a large garage with workshop (approx. 45 m²), a guest flat (approx. 45 m²) with living room and open-plan kitchen, a shower room and a separate large terrace. The living space is approx. 90 m². There are 2 bedrooms and 2 bathrooms (one en-suite) and an open-plan kitchen - very smart and only 3 years old. A large terrace of approx. 30 m² with marvellous views of the mountains as far as Málaga and the Sierra Nevada is accessible from the living room, another terrace is located behind the building. There is a private well and a large underground tank with a capacity of 11,000 litres for drinking water in case the groundwater is insufficient. A small pool - not heated, no air conditioning and no heating - just a fireplace in the living room. The plot measures approx. 3,500 square metres and is planted with olive trees, lemon trees, vines, almond trees, etc. For further information please do not hesitate to contact us Translated with DeepL.com (free version)