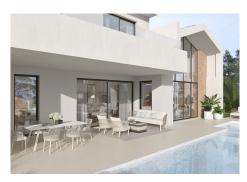

The complex has 5 magnificent villas with 5 bedrooms each with surfaces between 469 m2 and 504 m2.

This example is from the Airen villa, which has an unbeatable distribution, divided into two floors plus basement and solarium/terrace, it has 5 large bedrooms, 4 full bathrooms and an open-plan living-dining room with access to the garden and pool.