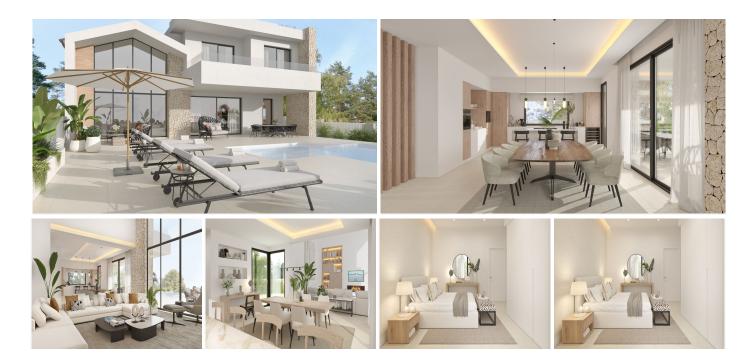

The complex has 5 magnificent villas with 5 bedrooms each with surfaces between 469 m2 and 504 m2.

This example is from the Airen villa, which has an unbeatable distribution, divided into two floors plus basement and solarium/terrace, it has 5 large bedrooms, 4 full bathrooms and an open-plan living-dining room with access to the garden and pool.

The basement has a living room with integrated kitchen, gymnasium, laundry area, guest bedroom with full bathroom and garage for 2 vehicles.

The villas are delivered fully furnished and decorated by La Albaida and the estimated delivery date is quarter 4, 2024.