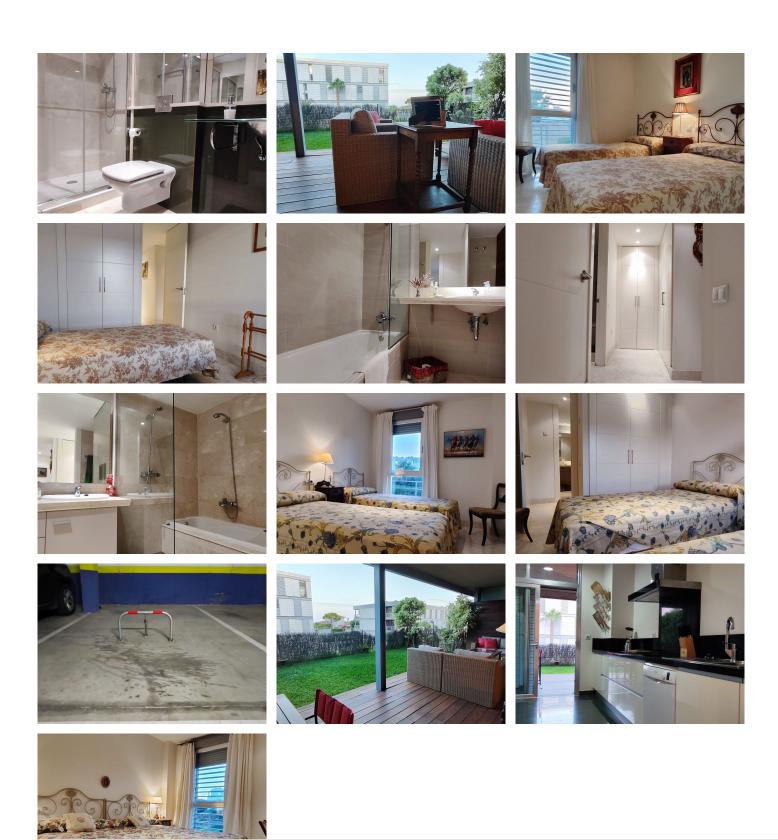

## R4670593

Manilva

REF# R4670593 355.000 €

| BEDS | BATHS | BUILT  |
|------|-------|--------|
| 3    | 2     | 172 m² |

Welcome to your new home in the exclusive Punta Paloma Urbanization in Manilva! This beautiful and luxurious ground floor property offers you a dream space of approximately 172 square meters. Upon entering, you will be greeted by an elegant hall that will guide you towards a spacious fully equipped kitchen, with a modern design and direct access to the patio. The bright and cozy living-dining room also invites you to enjoy moments of relaxation with direct access to the garden, where you can contemplate views of the pool. The garden, divided into two areas, offers you a space to relax with wooden flooring in one part and a lawn area in another. This property features three bedrooms and three bathrooms, one of them en suite, as well as a bedroom with a dressing room. The other bedrooms are equipped with built-in wardrobes for your convenience. Located in a quiet urbanization just 900 meters from Tubalitas Beach, you will be surrounded by green areas and can enjoy a large summer pool, as well as another heated pool with its own bathrooms and changing rooms. Security will not be an issue, as the urbanization has 24-hour surveillance and its gardens are well-maintained throughout the year. This home boasts a modern design and high-quality finishes, with underfloor heating and home automation for your comfort and convenience. Additionally, the price includes a garage space and a storage room for additional storage. Don't miss the opportunity to live in this paradise just 30 minutes from Gibraltar and an hour from Malaga! Contact us today to schedule a visit