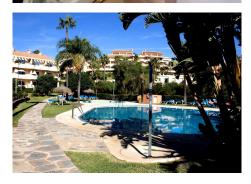

R4669654

Mijas Costa

REF# R4669654 499.000 €

| BEDS | BATHS | BUILT  | TERRACE |
|------|-------|--------|---------|
| 3    | 2     | 165 m² | 15 m²   |

Amazing top floor with wow factor and sea views for sale. This property has been completely renovated and was 2 apartment converted into a large 3 bedroom, 2 bathrooms, a dressing, a laundry room and an open plan layout nice and bright. The left wing of the house is privated for the master bedroom, en suite bathroom and dressing room. The right wing has 2 double bedrooms and one bathroom. In the centre, a lovely fully equipped kitchen, lounge dining with terraces and sea views. We highly recommend the viewing, you will fell in love inmediately. It is set in an urbanisation with pools and gardens, security and many more facilities, walking distance to restaurants and beach.

Pool: Communal.

Climate Control : Air Conditioning.

Views : Sea, Panoramic.

Features: Covered Terrace, Fitted Wardrobes, Near Transport, Private Terrace, Utility Room, Ensuite

Bathroom, Marble Flooring, Double Glazing.

Furniture: Part Furnished.

Kitchen: Fully Fitted. Garden: Communal.

Security: 24 Hour Security.

Parking: Street. Utilities: Electricity.

Category: Beachfront, Holiday Homes, Investment, Luxury, Resale.