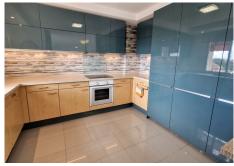

R4669654

Mijas Costa

REF# R4669654 499.000 €

| BEDS | BATHS | BUILT  | TERRACE |
|------|-------|--------|---------|
| 3    | 2     | 165 m² | 15 m²   |

Amazing top floor with wow factor and sea views for sale. This property has been completely renovated and was 2 apartment converted into a large 3 bedroom, 2 bathrooms, a dressing, a laundry room and an open plan layout nice and bright. The left wing of the house is privated for the master bedroom, en suite bathroom and dressing room. The right wing has 2 double bedrooms and one bathroom. In the centre, a lovely fully equipped kitchen, lounge dining with terraces and sea views. We highly recommend the viewing, you will fell in love inmediately. It is set in an urbanisation with pools and gardens, security and many more facilities, walking distance to restaurants and beach.

Furniture: Part Furnished.

Kitchen: Fully Fitted. Garden: Communal.

Security: 24 Hour Security.

Parking: Street. Utilities: Electricity.

Category: Beachfront, Holiday Homes, Investment, Luxury, Resale.