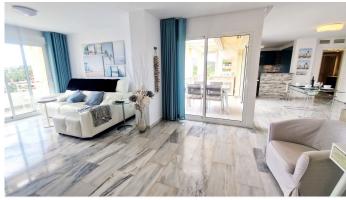

R4669654

Mijas Costa

REF# R4669654 499.000 €

| BEDS | BATHS | BUILT  | TERRACE |
|------|-------|--------|---------|
| 3    | 2     | 165 m² | 15 m²   |

Amazing top floor with wow factor and sea views for sale. This property has been completely renovated and was 2 apartment converted into a large 3 bedroom, 2 bathrooms, a dressing, a laundry room and an open plan layout nice and bright. The left wing of the house is privated for the master bedroom, en suite bathroom and dressing room. The right wing has 2 double bedrooms and one bathroom. In the centre, a lovely fully equipped kitchen, lounge dining with terraces and sea views. We highly recommend the viewing, you will fell in love inmediately. It is set in an urbanisation with pools and gardens, security and many more facilities, walking distance to restaurants and beach.

Pool: Communal.

Climate Control : Air Conditioning.

Views : Sea, Panoramic.

Features: Covered Terrace, Fitted Wardrobes, Near Transport, Private Terrace, Utility Room, Ensuite

Bathroom, Marble Flooring, Double Glazing.