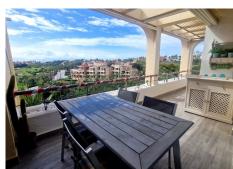

R4669654

Mijas Costa

REF# R4669654 499.000 €

| BEDS | BATHS | BUILT  | TERRACE |
|------|-------|--------|---------|
| 3    | 2     | 165 m² | 15 m²   |

Amazing top floor with wow factor and sea views for sale. This property has been completely renovated and was 2 apartment converted into a large 3 bedroom, 2 bathrooms, a dressing, a laundry room and an open plan layout nice and bright. The left wing of the house is privated for the master bedroom, en suite bathroom and dressing room. The right wing has 2 double bedrooms and one bathroom. In the centre, a lovely fully equipped kitchen, lounge dining with terraces and sea views. We highly recommend the viewing, you will fell in love inmediately. It is set in an urbanisation with pools and gardens, security and many more facilities, walking distance to restaurants and beach.

Top Floor Apartment, Mijas Costa, Costa del Sol. 3 Bedrooms, 2 Bathrooms, Built 165 m², Terrace 15 m².

Setting: Suburban, Close To Golf, Close To Shops, Close To Sea, Close To Town, Urbanisation, Front Line Beach Complex.

Pool: Communal.

Climate Control : Air Conditioning.

Views : Sea, Panoramic.

Features: Covered Terrace, Fitted Wardrobes, Near Transport, Private Terrace, Utility Room, Ensuite

Bathroom, Marble Flooring, Double Glazing.