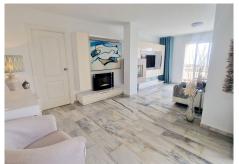

R4669654

Mijas Costa

REF# R4669654 499.000 €

| BEDS | BATHS | BUILT  | TERRACE |
|------|-------|--------|---------|
| 3    | 2     | 165 m² | 15 m²   |

Amazing top floor with wow factor and sea views for sale. This property has been completely renovated and was 2 apartment converted into a large 3 bedroom, 2 bathrooms, a dressing, a laundry room and an open plan layout nice and bright. The left wing of the house is privated for the master bedroom, en suite bathroom and dressing room. The right wing has 2 double bedrooms and one bathroom. In the centre, a lovely fully equipped kitchen, lounge dining with terraces and sea views. We highly recommend the viewing, you will fell in love inmediately. It is set in an urbanisation with pools and gardens, security and many more facilities, walking distance to restaurants and beach.

Pool: Communal.

Climate Control : Air Conditioning.

Views : Sea, Panoramic.

Features: Covered Terrace, Fitted Wardrobes, Near Transport, Private Terrace, Utility Room, Ensuite

Bathroom, Marble Flooring, Double Glazing.

Furniture: Part Furnished.

Kitchen: Fully Fitted. Garden: Communal.

Security: 24 Hour Security.

Parking: Street. Utilities: Electricity.

Category: Beachfront, Holiday Homes, Investment, Luxury, Resale.