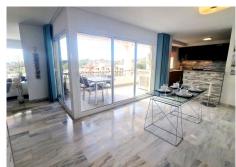

R4669654

Mijas Costa

REF# R4669654 499.000 €

| BEDS | BATHS | BUILT  | TERRACE |
|------|-------|--------|---------|
| 3    | 2     | 165 m² | 15 m²   |

Amazing top floor with wow factor and sea views for sale. This property has been completely renovated and was 2 apartment converted into a large 3 bedroom, 2 bathrooms, a dressing, a laundry room and an open plan layout nice and bright. The left wing of the house is privated for the master bedroom, en suite bathroom and dressing room. The right wing has 2 double bedrooms and one bathroom. In the centre, a lovely fully equipped kitchen, lounge dining with terraces and sea views. We highly recommend the viewing, you will fell in love inmediately. It is set in an urbanisation with pools and gardens, security and many more facilities, walking distance to restaurants and beach.

Pool: Communal.

Climate Control : Air Conditioning.

Views : Sea, Panoramic.

Features: Covered Terrace, Fitted Wardrobes, Near Transport, Private Terrace, Utility Room, Ensuite

Bathroom, Marble Flooring, Double Glazing.

Furniture: Part Furnished.

Kitchen: Fully Fitted. Garden: Communal.

Security: 24 Hour Security.

Parking: Street. Utilities: Electricity.

Category: Beachfront, Holiday Homes, Investment, Luxury, Resale.