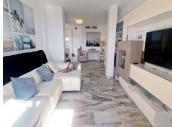

R4669654

Mijas Costa

REF# R4669654 499.000 €

| BEDS | BATHS | BUILT  | TERRACE |
|------|-------|--------|---------|
| 3    | 2     | 165 m² | 15 m²   |

Amazing top floor with wow factor and sea views for sale. This property has been completely renovated and was 2 apartment converted into a large 3 bedroom, 2 bathrooms, a dressing, a laundry room and an open plan layout nice and bright. The left wing of the house is privated for the master bedroom, en suite bathroom and dressing room. The right wing has 2 double bedrooms and one bathroom. In the centre, a lovely fully equipped kitchen, lounge dining with terraces and sea views. We highly recommend the viewing, you will fell in love inmediately. It is set in an urbanisation with pools and gardens, security and many more facilities, walking distance to restaurants and beach.

Pool: Communal.

Climate Control : Air Conditioning.

Views : Sea, Panoramic.

Features: Covered Terrace, Fitted Wardrobes, Near Transport, Private Terrace, Utility Room, Ensuite

Bathroom, Marble Flooring, Double Glazing.

Furniture: Part Furnished.

Kitchen: Fully Fitted. Garden: Communal.

Security: 24 Hour Security.

Parking: Street. Utilities: Electricity.

Category: Beachfront, Holiday Homes, Investment, Luxury, Resale.