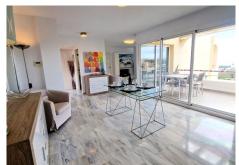

R4669654

Mijas Costa

REF# R4669654 499.000 €

| BEDS | BATHS | BUILT  | TERRACE |
|------|-------|--------|---------|
| 3    | 2     | 165 m² | 15 m²   |

Amazing top floor with wow factor and sea views for sale. This property has been completely renovated and was 2 apartment converted into a large 3 bedroom, 2 bathrooms, a dressing, a laundry room and an open plan layout nice and bright. The left wing of the house is privated for the master bedroom, en suite bathroom and dressing room. The right wing has 2 double bedrooms and one bathroom. In the centre, a lovely fully equipped kitchen, lounge dining with terraces and sea views. We highly recommend the viewing, you will fell in love inmediately. It is set in an urbanisation with pools and gardens, security and many more facilities, walking distance to restaurants and beach.

Pool: Communal.

Climate Control : Air Conditioning.

Views : Sea, Panoramic.

Features: Covered Terrace, Fitted Wardrobes, Near Transport, Private Terrace, Utility Room, Ensuite

Bathroom, Marble Flooring, Double Glazing.

Furniture: Part Furnished.

Kitchen: Fully Fitted. Garden: Communal.

Security: 24 Hour Security.

Parking: Street. Utilities: Electricity.

Category: Beachfront, Holiday Homes, Investment, Luxury, Resale.