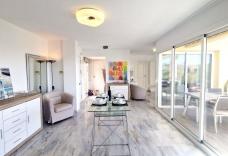

R4669654

Mijas Costa

REF# R4669654 499.000 €

| BEDS | BATHS | BUILT  | TERRACE |
|------|-------|--------|---------|
| 3    | 2     | 165 m² | 15 m²   |

Amazing top floor with wow factor and sea views for sale. This property has been completely renovated and was 2 apartment converted into a large 3 bedroom, 2 bathrooms, a dressing, a laundry room and an open plan layout nice and bright. The left wing of the house is privated for the master bedroom, en suite bathroom and dressing room. The right wing has 2 double bedrooms and one bathroom. In the centre, a lovely fully equipped kitchen, lounge dining with terraces and sea views. We highly recommend the viewing, you will fell in love inmediately. It is set in an urbanisation with pools and gardens, security and many more facilities, walking distance to restaurants and beach.

Top Floor Apartment, Mijas Costa, Costa del Sol. 3 Bedrooms, 2 Bathrooms, Built 165 m², Terrace 15 m².

Setting: Suburban, Close To Golf, Close To Shops, Close To Sea, Close To Town, Urbanisation, Front Line Beach Complex.

Pool: Communal.

Climate Control : Air Conditioning.

Views : Sea, Panoramic.

Features: Covered Terrace, Fitted Wardrobes, Near Transport, Private Terrace, Utility Room, Ensuite

Bathroom, Marble Flooring, Double Glazing.