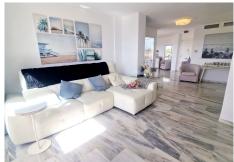

R4669654

Mijas Costa

REF# R4669654 499.000 €

| BEDS | BATHS | BUILT  | TERRACE |
|------|-------|--------|---------|
| 3    | 2     | 165 m² | 15 m²   |

Amazing top floor with wow factor and sea views for sale. This property has been completely renovated and was 2 apartment converted into a large 3 bedroom, 2 bathrooms, a dressing, a laundry room and an open plan layout nice and bright. The left wing of the house is privated for the master bedroom, en suite bathroom and dressing room. The right wing has 2 double bedrooms and one bathroom. In the centre, a lovely fully equipped kitchen, lounge dining with terraces and sea views. We highly recommend the viewing, you will fell in love inmediately. It is set in an urbanisation with pools and gardens, security and many more facilities, walking distance to restaurants and beach.

Pool: Communal.

Climate Control : Air Conditioning.

Views : Sea, Panoramic.

Features: Covered Terrace, Fitted Wardrobes, Near Transport, Private Terrace, Utility Room, Ensuite

Bathroom, Marble Flooring, Double Glazing.

Furniture: Part Furnished.

Kitchen: Fully Fitted. Garden: Communal.

Security: 24 Hour Security.

Parking: Street. Utilities: Electricity.

Category: Beachfront, Holiday Homes, Investment, Luxury, Resale.