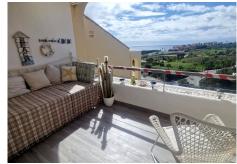

R4669654

Mijas Costa

REF# R4669654 499.000 €

| BEDS | BATHS | BUILT  | TERRACE |
|------|-------|--------|---------|
| 3    | 2     | 165 m² | 15 m²   |

Amazing top floor with wow factor and sea views for sale. This property has been completely renovated and was 2 apartment converted into a large 3 bedroom, 2 bathrooms, a dressing, a laundry room and an open plan layout nice and bright. The left wing of the house is privated for the master bedroom, en suite bathroom and dressing room. The right wing has 2 double bedrooms and one bathroom. In the centre, a lovely fully equipped kitchen, lounge dining with terraces and sea views. We highly recommend the viewing, you will fell in love inmediately. It is set in an urbanisation with pools and gardens, security and many more facilities, walking distance to restaurants and beach.

Pool: Communal.

Climate Control : Air Conditioning.

Views : Sea, Panoramic.

Features: Covered Terrace, Fitted Wardrobes, Near Transport, Private Terrace, Utility Room, Ensuite

Bathroom, Marble Flooring, Double Glazing.