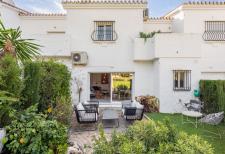

## R4669636 ♥ Nueva Andalucía REF# R4669636 695.000 €

| BEDS | BATHS | BUILT  | TERRACE |
|------|-------|--------|---------|
| 3    | 3     | 140 m² | 26 m²   |

Fantastic front line golf townhouse with direct access and great views of Los Naranjos Golf course located in Nueva Andalucía very close to the famous Puerto Banus. The house, which consists of two floors, has on the ground floor a bathroom with shower, a bedroom and a kitchen open to the living-dining room with access to the terrace with direct access to the golf course. On the upper floor are the other two spacious and bright bedrooms, both with terrace and en-suite bathrooms. From the terrace to the master bedroom you can also enjoy beautiful views to the golf course. It is an ideal place to live with your family or to spend your holidays in a peaceful place yet so close to all services since it is just a few minutes by car from Aloha shopping center and Puerto Banus as well as several schools. This property is located in a private and gated community with immaculate gardens, which has two swimming pools as well as a tennis court. Ideal property for golf lovers.