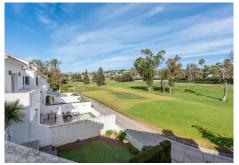

## R4669636 ♥ Nueva Andalucía REF# R4669636 695.000 €

| BEDS | BATHS | BUILT  | TERRACE |
|------|-------|--------|---------|
| 3    | 3     | 140 m² | 26 m²   |

Fantastic front line golf townhouse with direct access and great views of Los Naranjos Golf course located in Nueva Andalucía very close to the famous Puerto Banus. The house, which consists of two floors, has on the ground floor a bathroom with shower, a bedroom and a kitchen open to the living-dining room with access to the terrace with direct access to the golf course. On the upper floor are the other two spacious and bright bedrooms, both with terrace and en-suite bathrooms. From the terrace to the master bedroom you can also enjoy beautiful views to the golf course. It is an ideal place to live with your family or to spend your holidays in a peaceful place yet so close to all services since it is just a few minutes by car from Aloha shopping center and Puerto Banus as well as several schools. This property is located in a private and gated community with immaculate gardens, which has two swimming pools as well as a tennis court. Ideal property for golf lovers.