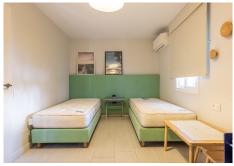

## R4669636 ♥ Nueva Andalucía REF# R4669636 695.000 €

| BEDS | BATHS | BUILT  | TERRACE |
|------|-------|--------|---------|
| 3    | 3     | 140 m² | 26 m²   |

Fantastic front line golf townhouse with direct access and great views of Los Naranjos Golf course located in Nueva Andalucía very close to the famous Puerto Banus. The house, which consists of two floors, has on the ground floor a bathroom with shower, a bedroom and a kitchen open to the living-dining room with access to the terrace with direct access to the golf course. On the upper floor are the other two spacious and bright bedrooms, both with terrace and en-suite bathrooms. From the terrace to the master bedroom you can also enjoy beautiful views to the golf course. It is an ideal place to live with your family or to spend your holidays in a peaceful place yet so close to all services since it is just a few minutes by car from Aloha shopping center and Puerto Banus as well as several schools. This property is located in a private and gated community with immaculate gardens, which has two swimming pools as well as a tennis court. Ideal property for golf lovers.