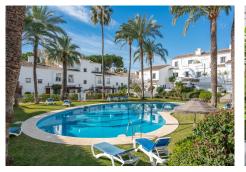

## R4669636 ♥ Nueva Andalucía REF# R4669636 695.000 €

| BEDS | BATHS | BUILT  | TERRACE |
|------|-------|--------|---------|
| 3    | 3     | 140 m² | 26 m²   |

Fantastic front line golf townhouse with direct access and great views of Los Naranjos Golf course located in Nueva Andalucía very close to the famous Puerto Banus. The house, which consists of two floors, has on the ground floor a bathroom with shower, a bedroom and a kitchen open to the living-dining room with access to the terrace with direct access to the golf course. On the upper floor are the other two spacious and bright bedrooms, both with terrace and en-suite bathrooms. From the terrace to the master bedroom you can also enjoy beautiful views to the golf course. It is an ideal place to live with your family or to spend your holidays in a peaceful place yet so close to all services since it is just a few minutes by car from Aloha shopping center and Puerto Banus as well as several schools. This property is located in a private and gated community with immaculate gardens, which has two swimming pools as well as a tennis court. Ideal property for golf lovers.