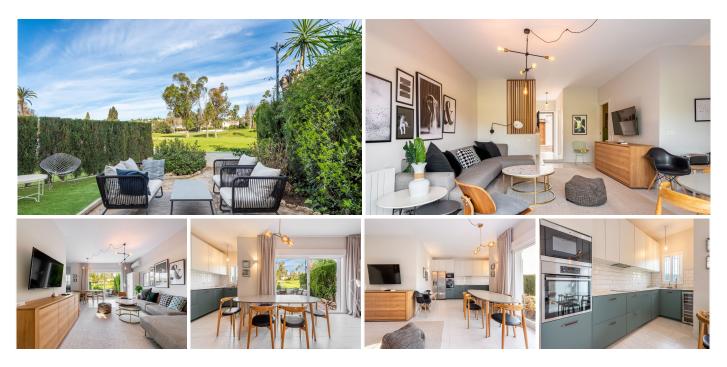

## R4669636 ♥ Nueva Andalucía REF# R4669636 695.000 €

| BEDS | BATHS | BUILT  | TERRACE |
|------|-------|--------|---------|
| 3    | 3     | 140 m² | 26 m²   |

Fantastic front line golf townhouse with direct access and great views of Los Naranjos Golf course located in Nueva Andalucía very close to the famous Puerto Banus. The house, which consists of two floors, has on the ground floor a bathroom with shower, a bedroom and a kitchen open to the living-dining room with access to the terrace with direct access to the golf course. On the upper floor are the other two spacious and bright bedrooms, both with terrace and en-suite bathrooms. From the terrace to the master bedroom you can also enjoy beautiful views to the golf course. It is an ideal place to live with your family or to spend your holidays in a peaceful place yet so close to all services since it is just a few minutes by car from Aloha shopping center and Puerto Banus as well as several schools. This property is located in a private and gated community with immaculate gardens, which has two swimming pools as well as a tennis court. Ideal property for golf lovers.