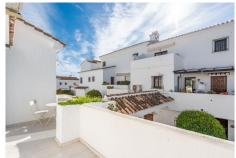

## R4669636 ♥ Nueva Andalucía REF# R4669636 695.000 €

| BEDS | BATHS | BUILT  | TERRACE |
|------|-------|--------|---------|
| 3    | 3     | 140 m² | 26 m²   |

Fantastic front line golf townhouse with direct access and great views of Los Naranjos Golf course located in Nueva Andalucía very close to the famous Puerto Banus. The house, which consists of two floors, has on the ground floor a bathroom with shower, a bedroom and a kitchen open to the living-dining room with access to the terrace with direct access to the golf course. On the upper floor are the other two spacious and bright bedrooms, both with terrace and en-suite bathrooms. From the terrace to the master bedroom you can also enjoy beautiful views to the golf course. It is an ideal place to live with your family or to spend your holidays in a peaceful place yet so close to all services since it is just a few minutes by car from Aloha shopping center and Puerto Banus as well as several schools. This property is located in a private and gated community with immaculate gardens, which has two swimming pools as well as a tennis court. Ideal property for golf lovers.