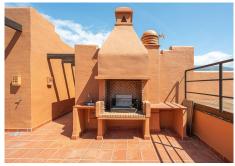

R4665598

Puerto Banús

REF# R4665598 1.900.000 €

| BEDS | BATHS | BUILT  | TERRACE |
|------|-------|--------|---------|
| 3    | 3     | 206 m² | 177 m²  |

A three bedroom duplex penthouse in La Alzambra Hill Club, a 24hr gated and secure development, set on lush tropical gardens with waterfalls, communal swimming pool and a gymnasium. The east facing property offers spacious accommodation distributed over two floors comprising of, on the entrance floor, there is a large combined lounge and dining room with a fireplace and direct access to the corner terrace. The fully equipped kitchen is top of the range and finished to the highest quality with large wooden windows that give a wonderful view of the mountains, with breakfast area and a laundry room. The master bedroom en suite with a hydro-massage bath and a dressing room also have direct access to the terrace and a guest cloakroom. On the upper floor, there are two bedrooms en suite, one of them with a dressing room, the two bedrooms have access to the large solarium terrace on the corner. Ideally located, owners can stroll to the famous Puerto Banus Harbour, with its luxury boutiques, exquisite restaurants, its beaches and the renowned Corte Ingles Department Store. A perfect location for those wishing to be close to everything!