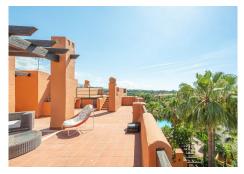

R4665598

Puerto Banús

REF# R4665598 1.900.000 €

| BEDS | BATHS | BUILT  | TERRACE |
|------|-------|--------|---------|
| 3    | 3     | 206 m² | 177 m²  |

A three bedroom duplex penthouse in La Alzambra Hill Club, a 24hr gated and secure development, set on lush tropical gardens with waterfalls, communal swimming pool and a gymnasium. The east facing property offers spacious accommodation distributed over two floors comprising of, on the entrance floor, there is a large combined lounge and dining room with a fireplace and direct access to the corner terrace. The fully equipped kitchen is top of the range and finished to the highest quality with large wooden windows that give a wonderful view of the mountains, with breakfast area and a laundry room. The master bedroom en suite with a hydro-massage bath and a dressing room also have direct access to the terrace and a guest cloakroom. On the upper floor, there are two bedrooms en suite, one of them with a dressing room, the two bedrooms have access to the large solarium terrace on the corner. Ideally located, owners can stroll to the famous Puerto Banus Harbour, with its luxury boutiques, exquisite restaurants, its beaches and the renowned Corte Ingles Department Store. A perfect location for those wishing to be close to everything!