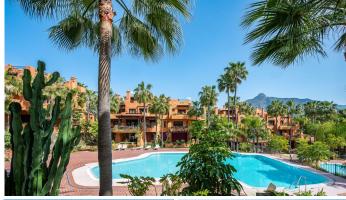

R4665598

Puerto Banús

REF# R4665598 1.900.000 €

| BEDS | BATHS | BUILT  | TERRACE |
|------|-------|--------|---------|
| 3    | 3     | 206 m² | 177 m²  |

A three bedroom duplex penthouse in La Alzambra Hill Club, a 24hr gated and secure development, set on lush tropical gardens with waterfalls, communal swimming pool and a gymnasium. The east facing property offers spacious accommodation distributed over two floors comprising of, on the entrance floor, there is a large combined lounge and dining room with a fireplace and direct access to the corner terrace. The fully equipped kitchen is top of the range and finished to the highest quality with large wooden windows that give a wonderful view of the mountains, with breakfast area and a laundry room. The master bedroom en suite with a hydro-massage bath and a dressing room also have direct access to the terrace and a guest cloakroom. On the upper floor, there are two bedrooms en suite, one of them with a dressing room, the two bedrooms have access to the large solarium terrace on the corner. Ideally located, owners can stroll to the famous Puerto Banus Harbour, with its luxury boutiques, exquisite restaurants, its beaches and the renowned Corte Ingles Department Store. A perfect location for those wishing to be close to everything!