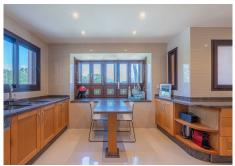

R4665598

Puerto Banús

REF# R4665598 1.900.000 €

| BEDS | BATHS | BUILT  | TERRACE |
|------|-------|--------|---------|
| 3    | 3     | 206 m² | 177 m²  |

A three bedroom duplex penthouse in La Alzambra Hill Club, a 24hr gated and secure development, set on lush tropical gardens with waterfalls, communal swimming pool and a gymnasium. The east facing property offers spacious accommodation distributed over two floors comprising of, on the entrance floor, there is a large combined lounge and dining room with a fireplace and direct access to the corner terrace. The fully equipped kitchen is top of the range and finished to the highest quality with large wooden windows that give a wonderful view of the mountains, with breakfast area and a laundry room. The master bedroom en suite with a hydro-massage bath and a dressing room also have direct access to the terrace and a guest cloakroom. On the upper floor, there are two bedrooms en suite, one of them with a dressing room, the two bedrooms have access to the large solarium terrace on the corner. Ideally located, owners can stroll to the famous Puerto Banus Harbour, with its luxury boutiques, exquisite restaurants, its beaches and the renowned Corte Ingles Department Store. A perfect location for those wishing to be close to everything!