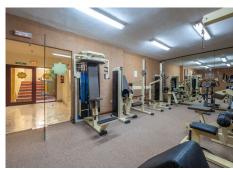

R4665598

Puerto Banús

REF# R4665598 1.900.000 €

| BEDS | BATHS | BUILT  | TERRACE |
|------|-------|--------|---------|
| 3    | 3     | 206 m² | 177 m²  |

A three bedroom duplex penthouse in La Alzambra Hill Club, a 24hr gated and secure development, set on lush tropical gardens with waterfalls, communal swimming pool and a gymnasium. The east facing property offers spacious accommodation distributed over two floors comprising of, on the entrance floor, there is a large combined lounge and dining room with a fireplace and direct access to the corner terrace. The fully equipped kitchen is top of the range and finished to the highest quality with large wooden windows that give a wonderful view of the mountains, with breakfast area and a laundry room. The master bedroom en suite with a hydro-massage bath and a dressing room also have direct access to the terrace and a guest cloakroom. On the upper floor, there are two bedrooms en suite, one of them with a dressing room, the two bedrooms have access to the large solarium terrace on the corner. Ideally located, owners can stroll to the famous Puerto Banus Harbour, with its luxury boutiques, exquisite restaurants, its beaches and the renowned Corte Ingles Department Store. A perfect location for those wishing to be close to everything!