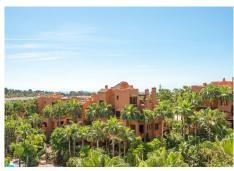

R4665598

Puerto Banús

REF# R4665598 1.900.000 €

| BEDS | BATHS | BUILT  | TERRACE |
|------|-------|--------|---------|
| 3    | 3     | 206 m² | 177 m²  |

A three bedroom duplex penthouse in La Alzambra Hill Club, a 24hr gated and secure development, set on lush tropical gardens with waterfalls, communal swimming pool and a gymnasium. The east facing property offers spacious accommodation distributed over two floors comprising of, on the entrance floor, there is a large combined lounge and dining room with a fireplace and direct access to the corner terrace. The fully equipped kitchen is top of the range and finished to the highest quality with large wooden windows that give a wonderful view of the mountains, with breakfast area and a laundry room. The master bedroom en suite with a hydro-massage bath and a dressing room also have direct access to the terrace and a guest cloakroom. On the upper floor, there are two bedrooms en suite, one of them with a dressing room, the two bedrooms have access to the large solarium terrace on the corner. Ideally located, owners can stroll to the famous Puerto Banus Harbour, with its luxury boutiques, exquisite restaurants, its beaches and the renowned Corte Ingles Department Store. A perfect location for those wishing to be close to everything!