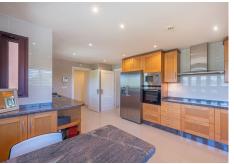

R4665598

Puerto Banús

REF# R4665598 1.900.000 €

| BEDS | BATHS | BUILT  | TERRACE |
|------|-------|--------|---------|
| 3    | 3     | 206 m² | 177 m²  |

A three bedroom duplex penthouse in La Alzambra Hill Club, a 24hr gated and secure development, set on lush tropical gardens with waterfalls, communal swimming pool and a gymnasium. The east facing property offers spacious accommodation distributed over two floors comprising of, on the entrance floor, there is a large combined lounge and dining room with a fireplace and direct access to the corner terrace. The fully equipped kitchen is top of the range and finished to the highest quality with large wooden windows that give a wonderful view of the mountains, with breakfast area and a laundry room. The master bedroom en suite with a hydro-massage bath and a dressing room also have direct access to the terrace and a guest cloakroom. On the upper floor, there are two bedrooms en suite, one of them with a dressing room, the two bedrooms have access to the large solarium terrace on the corner. Ideally located, owners can stroll to the famous Puerto Banus Harbour, with its luxury boutiques, exquisite restaurants, its beaches and the renowned Corte Ingles Department Store. A perfect location for those wishing to be close to everything!