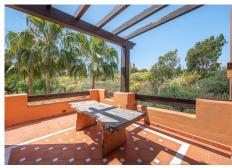

R4665598

Puerto Banús

REF# R4665598 1.900.000 €

| BEDS | BATHS | BUILT  | TERRACE |
|------|-------|--------|---------|
| 3    | 3     | 206 m² | 177 m²  |

A three bedroom duplex penthouse in La Alzambra Hill Club, a 24hr gated and secure development, set on lush tropical gardens with waterfalls, communal swimming pool and a gymnasium. The east facing property offers spacious accommodation distributed over two floors comprising of, on the entrance floor, there is a large combined lounge and dining room with a fireplace and direct access to the corner terrace. The fully equipped kitchen is top of the range and finished to the highest quality with large wooden windows that give a wonderful view of the mountains, with breakfast area and a laundry room. The master bedroom en suite with a hydro-massage bath and a dressing room also have direct access to the terrace and a guest cloakroom. On the upper floor, there are two bedrooms en suite, one of them with a dressing room, the two bedrooms have access to the large solarium terrace on the corner. Ideally located, owners can stroll to the famous Puerto Banus Harbour, with its luxury boutiques, exquisite restaurants, its beaches and the renowned Corte Ingles Department Store. A perfect location for those wishing to be close to everything!