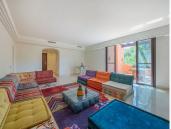

R4665598

Puerto Banús

REF# R4665598 1.900.000 €

| BEDS | BATHS | BUILT  | TERRACE |
|------|-------|--------|---------|
| 3    | 3     | 206 m² | 177 m²  |

A three bedroom duplex penthouse in La Alzambra Hill Club, a 24hr gated and secure development, set on lush tropical gardens with waterfalls, communal swimming pool and a gymnasium. The east facing property offers spacious accommodation distributed over two floors comprising of, on the entrance floor, there is a large combined lounge and dining room with a fireplace and direct access to the corner terrace. The fully equipped kitchen is top of the range and finished to the highest quality with large wooden windows that give a wonderful view of the mountains, with breakfast area and a laundry room. The master bedroom en suite with a hydro-massage bath and a dressing room also have direct access to the terrace and a guest cloakroom. On the upper floor, there are two bedrooms en suite, one of them with a dressing room, the two bedrooms have access to the large solarium terrace on the corner. Ideally located, owners can stroll to the famous Puerto Banus Harbour, with its luxury boutiques, exquisite restaurants, its beaches and the renowned Corte Ingles Department Store. A perfect location for those wishing to be close to everything!