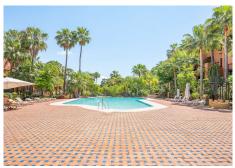

R4665598

Puerto Banús

REF# R4665598 1.900.000 €

| BEDS | BATHS | BUILT  | TERRACE |
|------|-------|--------|---------|
| 3    | 3     | 206 m² | 177 m²  |

A three bedroom duplex penthouse in La Alzambra Hill Club, a 24hr gated and secure development, set on lush tropical gardens with waterfalls, communal swimming pool and a gymnasium. The east facing property offers spacious accommodation distributed over two floors comprising of, on the entrance floor, there is a large combined lounge and dining room with a fireplace and direct access to the corner terrace. The fully equipped kitchen is top of the range and finished to the highest quality with large wooden windows that give a wonderful view of the mountains, with breakfast area and a laundry room. The master bedroom en suite with a hydro-massage bath and a dressing room also have direct access to the terrace and a guest cloakroom. On the upper floor, there are two bedrooms en suite, one of them with a dressing room, the two bedrooms have access to the large solarium terrace on the corner. Ideally located, owners can stroll to the famous Puerto Banus Harbour, with its luxury boutiques, exquisite restaurants, its beaches and the renowned Corte Ingles Department Store. A perfect location for those wishing to be close to everything!