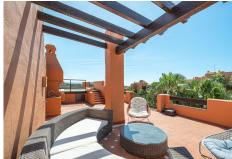

R4665598

Puerto Banús

REF# R4665598 1.900.000 €

| BEDS | BATHS | BUILT  | TERRACE |
|------|-------|--------|---------|
| 3    | 3     | 206 m² | 177 m²  |

A three bedroom duplex penthouse in La Alzambra Hill Club, a 24hr gated and secure development, set on lush tropical gardens with waterfalls, communal swimming pool and a gymnasium. The east facing property offers spacious accommodation distributed over two floors comprising of, on the entrance floor, there is a large combined lounge and dining room with a fireplace and direct access to the corner terrace. The fully equipped kitchen is top of the range and finished to the highest quality with large wooden windows that give a wonderful view of the mountains, with breakfast area and a laundry room. The master bedroom en suite with a hydro-massage bath and a dressing room also have direct access to the terrace and a guest cloakroom. On the upper floor, there are two bedrooms en suite, one of them with a dressing room, the two bedrooms have access to the large solarium terrace on the corner. Ideally located, owners can stroll to the famous Puerto Banus Harbour, with its luxury boutiques, exquisite restaurants, its beaches and the renowned Corte Ingles Department Store. A perfect location for those wishing to be close to everything!