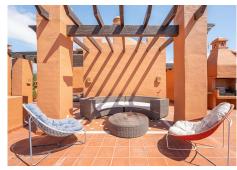

R4665598

Puerto Banús

REF# R4665598 1.900.000 €

| BEDS | BATHS | BUILT  | TERRACE |
|------|-------|--------|---------|
| 3    | 3     | 206 m² | 177 m²  |

A three bedroom duplex penthouse in La Alzambra Hill Club, a 24hr gated and secure development, set on lush tropical gardens with waterfalls, communal swimming pool and a gymnasium. The east facing property offers spacious accommodation distributed over two floors comprising of, on the entrance floor, there is a large combined lounge and dining room with a fireplace and direct access to the corner terrace. The fully equipped kitchen is top of the range and finished to the highest quality with large wooden windows that give a wonderful view of the mountains, with breakfast area and a laundry room. The master bedroom en suite with a hydro-massage bath and a dressing room also have direct access to the terrace and a guest cloakroom. On the upper floor, there are two bedrooms en suite, one of them with a dressing room, the two bedrooms have access to the large solarium terrace on the corner. Ideally located, owners can stroll to the famous Puerto Banus Harbour, with its luxury boutiques, exquisite restaurants, its beaches and the renowned Corte Ingles Department Store. A perfect location for those wishing to be close to everything!