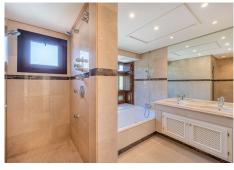

R4665598

Puerto Banús

REF# R4665598 1.900.000 €

| BEDS | BATHS | BUILT  | TERRACE |
|------|-------|--------|---------|
| 3    | 3     | 206 m² | 177 m²  |

A three bedroom duplex penthouse in La Alzambra Hill Club, a 24hr gated and secure development, set on lush tropical gardens with waterfalls, communal swimming pool and a gymnasium. The east facing property offers spacious accommodation distributed over two floors comprising of, on the entrance floor, there is a large combined lounge and dining room with a fireplace and direct access to the corner terrace. The fully equipped kitchen is top of the range and finished to the highest quality with large wooden windows that give a wonderful view of the mountains, with breakfast area and a laundry room. The master bedroom en suite with a hydro-massage bath and a dressing room also have direct access to the terrace and a guest cloakroom. On the upper floor, there are two bedrooms en suite, one of them with a dressing room, the two bedrooms have access to the large solarium terrace on the corner. Ideally located, owners can stroll to the famous Puerto Banus Harbour, with its luxury boutiques, exquisite restaurants, its beaches and the renowned Corte Ingles Department Store. A perfect location for those wishing to be close to everything!