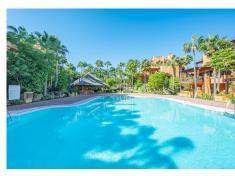

R4665598

Puerto Banús

REF# R4665598 1.900.000 €

| BEDS | BATHS | BUILT  | TERRACE |
|------|-------|--------|---------|
| 3    | 3     | 206 m² | 177 m²  |

A three bedroom duplex penthouse in La Alzambra Hill Club, a 24hr gated and secure development, set on lush tropical gardens with waterfalls, communal swimming pool and a gymnasium. The east facing property offers spacious accommodation distributed over two floors comprising of, on the entrance floor, there is a large combined lounge and dining room with a fireplace and direct access to the corner terrace. The fully equipped kitchen is top of the range and finished to the highest quality with large wooden windows that give a wonderful view of the mountains, with breakfast area and a laundry room. The master bedroom en suite with a hydro-massage bath and a dressing room also have direct access to the terrace and a guest cloakroom. On the upper floor, there are two bedrooms en suite, one of them with a dressing room, the two bedrooms have access to the large solarium terrace on the corner. Ideally located, owners can stroll to the famous Puerto Banus Harbour, with its luxury boutiques, exquisite restaurants, its beaches and the renowned Corte Ingles Department Store. A perfect location for those wishing to be close to everything!