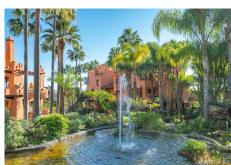

R4665598

Puerto Banús

REF# R4665598 1.900.000 €

| BEDS | BATHS | BUILT  | TERRACE |
|------|-------|--------|---------|
| 3    | 3     | 206 m² | 177 m²  |

A three bedroom duplex penthouse in La Alzambra Hill Club, a 24hr gated and secure development, set on lush tropical gardens with waterfalls, communal swimming pool and a gymnasium. The east facing property offers spacious accommodation distributed over two floors comprising of, on the entrance floor, there is a large combined lounge and dining room with a fireplace and direct access to the corner terrace. The fully equipped kitchen is top of the range and finished to the highest quality with large wooden windows that give a wonderful view of the mountains, with breakfast area and a laundry room. The master bedroom en suite with a hydro-massage bath and a dressing room also have direct access to the terrace and a guest cloakroom. On the upper floor, there are two bedrooms en suite, one of them with a dressing room, the two bedrooms have access to the large solarium terrace on the corner. Ideally located, owners can stroll to the famous Puerto Banus Harbour, with its luxury boutiques, exquisite restaurants, its beaches and the renowned Corte Ingles Department Store. A perfect location for those wishing to be close to everything!