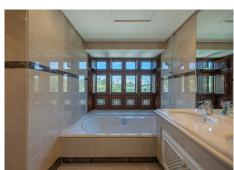

R4665598

Puerto Banús

REF# R4665598 1.900.000 €

| BEDS | BATHS | BUILT  | TERRACE |
|------|-------|--------|---------|
| 3    | 3     | 206 m² | 177 m²  |

A three bedroom duplex penthouse in La Alzambra Hill Club, a 24hr gated and secure development, set on lush tropical gardens with waterfalls, communal swimming pool and a gymnasium. The east facing property offers spacious accommodation distributed over two floors comprising of, on the entrance floor, there is a large combined lounge and dining room with a fireplace and direct access to the corner terrace. The fully equipped kitchen is top of the range and finished to the highest quality with large wooden windows that give a wonderful view of the mountains, with breakfast area and a laundry room. The master bedroom en suite with a hydro-massage bath and a dressing room also have direct access to the terrace and a guest cloakroom. On the upper floor, there are two bedrooms en suite, one of them with a dressing room, the two bedrooms have access to the large solarium terrace on the corner. Ideally located, owners can stroll to the famous Puerto Banus Harbour, with its luxury boutiques, exquisite restaurants, its beaches and the renowned Corte Ingles Department Store. A perfect location for those wishing to be close to everything!