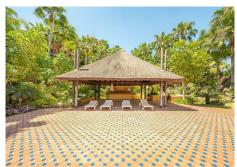

R4665598

Puerto Banús

REF# R4665598 1.900.000 €

| BEDS | BATHS | BUILT  | TERRACE |
|------|-------|--------|---------|
| 3    | 3     | 206 m² | 177 m²  |

A three bedroom duplex penthouse in La Alzambra Hill Club, a 24hr gated and secure development, set on lush tropical gardens with waterfalls, communal swimming pool and a gymnasium. The east facing property offers spacious accommodation distributed over two floors comprising of, on the entrance floor, there is a large combined lounge and dining room with a fireplace and direct access to the corner terrace. The fully equipped kitchen is top of the range and finished to the highest quality with large wooden windows that give a wonderful view of the mountains, with breakfast area and a laundry room. The master bedroom en suite with a hydro-massage bath and a dressing room also have direct access to the terrace and a guest cloakroom. On the upper floor, there are two bedrooms en suite, one of them with a dressing room, the two bedrooms have access to the large solarium terrace on the corner. Ideally located, owners can stroll to the famous Puerto Banus Harbour, with its luxury boutiques, exquisite restaurants, its beaches and the renowned Corte Ingles Department Store. A perfect location for those wishing to be close to everything!