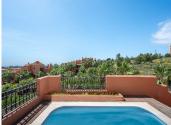

R4665598

Puerto Banús

REF# R4665598 1.900.000 €

| BEDS | BATHS | BUILT  | TERRACE |
|------|-------|--------|---------|
| 3    | 3     | 206 m² | 177 m²  |

A three bedroom duplex penthouse in La Alzambra Hill Club, a 24hr gated and secure development, set on lush tropical gardens with waterfalls, communal swimming pool and a gymnasium. The east facing property offers spacious accommodation distributed over two floors comprising of, on the entrance floor, there is a large combined lounge and dining room with a fireplace and direct access to the corner terrace. The fully equipped kitchen is top of the range and finished to the highest quality with large wooden windows that give a wonderful view of the mountains, with breakfast area and a laundry room. The master bedroom en suite with a hydro-massage bath and a dressing room also have direct access to the terrace and a guest cloakroom. On the upper floor, there are two bedrooms en suite, one of them with a dressing room, the two bedrooms have access to the large solarium terrace on the corner. Ideally located, owners can stroll to the famous Puerto Banus Harbour, with its luxury boutiques, exquisite restaurants, its beaches and the renowned Corte Ingles Department Store. A perfect location for those wishing to be close to everything!