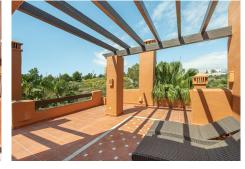

R4665598

Puerto Banús

REF# R4665598 1.900.000 €

| BEDS | BATHS | BUILT  | TERRACE |
|------|-------|--------|---------|
| 3    | 3     | 206 m² | 177 m²  |

A three bedroom duplex penthouse in La Alzambra Hill Club, a 24hr gated and secure development, set on lush tropical gardens with waterfalls, communal swimming pool and a gymnasium. The east facing property offers spacious accommodation distributed over two floors comprising of, on the entrance floor, there is a large combined lounge and dining room with a fireplace and direct access to the corner terrace. The fully equipped kitchen is top of the range and finished to the highest quality with large wooden windows that give a wonderful view of the mountains, with breakfast area and a laundry room. The master bedroom en suite with a hydro-massage bath and a dressing room also have direct access to the terrace and a guest cloakroom. On the upper floor, there are two bedrooms en suite, one of them with a dressing room, the two bedrooms have access to the large solarium terrace on the corner. Ideally located, owners can stroll to the famous Puerto Banus Harbour, with its luxury boutiques, exquisite restaurants, its beaches and the renowned Corte Ingles Department Store. A perfect location for those wishing to be close to everything!