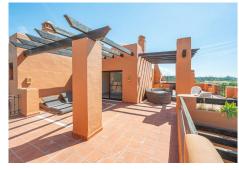

R4665598

Puerto Banús

REF# R4665598 1.900.000 €

| BEDS | BATHS | BUILT  | TERRACE |
|------|-------|--------|---------|
| 3    | 3     | 206 m² | 177 m²  |

A three bedroom duplex penthouse in La Alzambra Hill Club, a 24hr gated and secure development, set on lush tropical gardens with waterfalls, communal swimming pool and a gymnasium. The east facing property offers spacious accommodation distributed over two floors comprising of, on the entrance floor, there is a large combined lounge and dining room with a fireplace and direct access to the corner terrace. The fully equipped kitchen is top of the range and finished to the highest quality with large wooden windows that give a wonderful view of the mountains, with breakfast area and a laundry room. The master bedroom en suite with a hydro-massage bath and a dressing room also have direct access to the terrace and a guest cloakroom. On the upper floor, there are two bedrooms en suite, one of them with a dressing room, the two bedrooms have access to the large solarium terrace on the corner. Ideally located, owners can stroll to the famous Puerto Banus Harbour, with its luxury boutiques, exquisite restaurants, its beaches and the renowned Corte Ingles Department Store. A perfect location for those wishing to be close to everything!