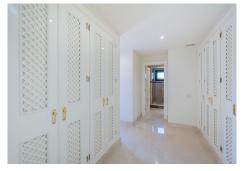

R4665598

Puerto Banús

REF# R4665598 1.900.000 €

| BEDS | BATHS | BUILT  | TERRACE |
|------|-------|--------|---------|
| 3    | 3     | 206 m² | 177 m²  |

A three bedroom duplex penthouse in La Alzambra Hill Club, a 24hr gated and secure development, set on lush tropical gardens with waterfalls, communal swimming pool and a gymnasium. The east facing property offers spacious accommodation distributed over two floors comprising of, on the entrance floor, there is a large combined lounge and dining room with a fireplace and direct access to the corner terrace. The fully equipped kitchen is top of the range and finished to the highest quality with large wooden windows that give a wonderful view of the mountains, with breakfast area and a laundry room. The master bedroom en suite with a hydro-massage bath and a dressing room also have direct access to the terrace and a guest cloakroom. On the upper floor, there are two bedrooms en suite, one of them with a dressing room, the two bedrooms have access to the large solarium terrace on the corner. Ideally located, owners can stroll to the famous Puerto Banus Harbour, with its luxury boutiques, exquisite restaurants, its beaches and the renowned Corte Ingles Department Store. A perfect location for those wishing to be close to everything!