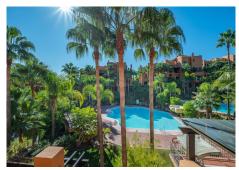

R4665598

Puerto Banús

REF# R4665598 1.900.000 €

| BEDS | BATHS | BUILT  | TERRACE |
|------|-------|--------|---------|
| 3    | 3     | 206 m² | 177 m²  |

A three bedroom duplex penthouse in La Alzambra Hill Club, a 24hr gated and secure development, set on lush tropical gardens with waterfalls, communal swimming pool and a gymnasium. The east facing property offers spacious accommodation distributed over two floors comprising of, on the entrance floor, there is a large combined lounge and dining room with a fireplace and direct access to the corner terrace. The fully equipped kitchen is top of the range and finished to the highest quality with large wooden windows that give a wonderful view of the mountains, with breakfast area and a laundry room. The master bedroom en suite with a hydro-massage bath and a dressing room also have direct access to the terrace and a guest cloakroom. On the upper floor, there are two bedrooms en suite, one of them with a dressing room, the two bedrooms have access to the large solarium terrace on the corner. Ideally located, owners can stroll to the famous Puerto Banus Harbour, with its luxury boutiques, exquisite restaurants, its beaches and the renowned Corte Ingles Department Store. A perfect location for those wishing to be close to everything!