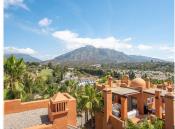

R4665598

Puerto Banús

REF# R4665598 1.900.000 €

| BEDS | BATHS | BUILT  | TERRACE |
|------|-------|--------|---------|
| 3    | 3     | 206 m² | 177 m²  |

A three bedroom duplex penthouse in La Alzambra Hill Club, a 24hr gated and secure development, set on lush tropical gardens with waterfalls, communal swimming pool and a gymnasium. The east facing property offers spacious accommodation distributed over two floors comprising of, on the entrance floor, there is a large combined lounge and dining room with a fireplace and direct access to the corner terrace. The fully equipped kitchen is top of the range and finished to the highest quality with large wooden windows that give a wonderful view of the mountains, with breakfast area and a laundry room. The master bedroom en suite with a hydro-massage bath and a dressing room also have direct access to the terrace and a guest cloakroom. On the upper floor, there are two bedrooms en suite, one of them with a dressing room, the two bedrooms have access to the large solarium terrace on the corner. Ideally located, owners can stroll to the famous Puerto Banus Harbour, with its luxury boutiques, exquisite restaurants, its beaches and the renowned Corte Ingles Department Store. A perfect location for those wishing to be close to everything!