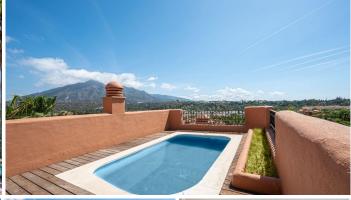

R4665598

Puerto Banús

REF# R4665598 1.900.000 €

| BEDS | BATHS | BUILT  | TERRACE |
|------|-------|--------|---------|
| 3    | 3     | 206 m² | 177 m²  |

A three bedroom duplex penthouse in La Alzambra Hill Club, a 24hr gated and secure development, set on lush tropical gardens with waterfalls, communal swimming pool and a gymnasium. The east facing property offers spacious accommodation distributed over two floors comprising of, on the entrance floor, there is a large combined lounge and dining room with a fireplace and direct access to the corner terrace. The fully equipped kitchen is top of the range and finished to the highest quality with large wooden windows that give a wonderful view of the mountains, with breakfast area and a laundry room. The master bedroom en suite with a hydro-massage bath and a dressing room also have direct access to the terrace and a guest cloakroom. On the upper floor, there are two bedrooms en suite, one of them with a dressing room, the two bedrooms have access to the large solarium terrace on the corner. Ideally located, owners can stroll to the famous Puerto Banus Harbour, with its luxury boutiques, exquisite restaurants, its beaches and the renowned Corte Ingles Department Store. A perfect location for those wishing to be close to everything!