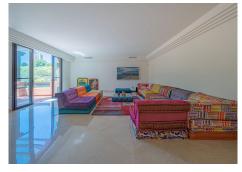

R4665598

Puerto Banús

REF# R4665598 1.900.000 €

| BEDS | BATHS | BUILT  | TERRACE |
|------|-------|--------|---------|
| 3    | 3     | 206 m² | 177 m²  |

A three bedroom duplex penthouse in La Alzambra Hill Club, a 24hr gated and secure development, set on lush tropical gardens with waterfalls, communal swimming pool and a gymnasium. The east facing property offers spacious accommodation distributed over two floors comprising of, on the entrance floor, there is a large combined lounge and dining room with a fireplace and direct access to the corner terrace. The fully equipped kitchen is top of the range and finished to the highest quality with large wooden windows that give a wonderful view of the mountains, with breakfast area and a laundry room. The master bedroom en suite with a hydro-massage bath and a dressing room also have direct access to the terrace and a guest cloakroom. On the upper floor, there are two bedrooms en suite, one of them with a dressing room, the two bedrooms have access to the large solarium terrace on the corner. Ideally located, owners can stroll to the famous Puerto Banus Harbour, with its luxury boutiques, exquisite restaurants, its beaches and the renowned Corte Ingles Department Store. A perfect location for those wishing to be close to everything!