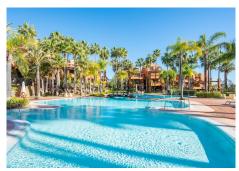

R4665598

Puerto Banús

REF# R4665598 1.900.000 €

| BEDS | BATHS | BUILT  | TERRACE |
|------|-------|--------|---------|
| 3    | 3     | 206 m² | 177 m²  |

A three bedroom duplex penthouse in La Alzambra Hill Club, a 24hr gated and secure development, set on lush tropical gardens with waterfalls, communal swimming pool and a gymnasium. The east facing property offers spacious accommodation distributed over two floors comprising of, on the entrance floor, there is a large combined lounge and dining room with a fireplace and direct access to the corner terrace. The fully equipped kitchen is top of the range and finished to the highest quality with large wooden windows that give a wonderful view of the mountains, with breakfast area and a laundry room. The master bedroom en suite with a hydro-massage bath and a dressing room also have direct access to the terrace and a guest cloakroom. On the upper floor, there are two bedrooms en suite, one of them with a dressing room, the two bedrooms have access to the large solarium terrace on the corner. Ideally located, owners can stroll to the famous Puerto Banus Harbour, with its luxury boutiques, exquisite restaurants, its beaches and the renowned Corte Ingles Department Store. A perfect location for those wishing to be close to everything!