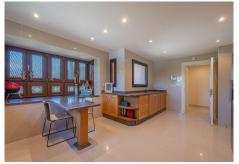

R4665598

Puerto Banús

REF# R4665598 1.900.000 €

| BEDS | BATHS | BUILT  | TERRACE |
|------|-------|--------|---------|
| 3    | 3     | 206 m² | 177 m²  |

A three bedroom duplex penthouse in La Alzambra Hill Club, a 24hr gated and secure development, set on lush tropical gardens with waterfalls, communal swimming pool and a gymnasium. The east facing property offers spacious accommodation distributed over two floors comprising of, on the entrance floor, there is a large combined lounge and dining room with a fireplace and direct access to the corner terrace. The fully equipped kitchen is top of the range and finished to the highest quality with large wooden windows that give a wonderful view of the mountains, with breakfast area and a laundry room. The master bedroom en suite with a hydro-massage bath and a dressing room also have direct access to the terrace and a guest cloakroom. On the upper floor, there are two bedrooms en suite, one of them with a dressing room, the two bedrooms have access to the large solarium terrace on the corner. Ideally located, owners can stroll to the famous Puerto Banus Harbour, with its luxury boutiques, exquisite restaurants, its beaches and the renowned Corte Ingles Department Store. A perfect location for those wishing to be close to everything!