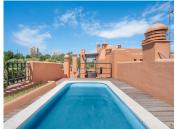

R4665598

Puerto Banús

REF# R4665598 1.900.000 €

| BEDS | BATHS | BUILT  | TERRACE |
|------|-------|--------|---------|
| 3    | 3     | 206 m² | 177 m²  |

A three bedroom duplex penthouse in La Alzambra Hill Club, a 24hr gated and secure development, set on lush tropical gardens with waterfalls, communal swimming pool and a gymnasium. The east facing property offers spacious accommodation distributed over two floors comprising of, on the entrance floor, there is a large combined lounge and dining room with a fireplace and direct access to the corner terrace. The fully equipped kitchen is top of the range and finished to the highest quality with large wooden windows that give a wonderful view of the mountains, with breakfast area and a laundry room. The master bedroom en suite with a hydro-massage bath and a dressing room also have direct access to the terrace and a guest cloakroom. On the upper floor, there are two bedrooms en suite, one of them with a dressing room, the two bedrooms have access to the large solarium terrace on the corner. Ideally located, owners can stroll to the famous Puerto Banus Harbour, with its luxury boutiques, exquisite restaurants, its beaches and the renowned Corte Ingles Department Store. A perfect location for those wishing to be close to everything!