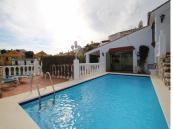

R4665460

Torreblanca

REF# R4665460 560.000 €

| BEDS | BATHS | BUILT  | PLOT   | TERRACE |
|------|-------|--------|--------|---------|
| 4    | 4     | 166 m² | 496 m² | 40 m²   |

Detached Villa, Torreblanca, Costa del Sol. This beautiful Traditional style villa is just a ten min walk to the train station of Torreblanca and just 5 min further to the beach, It is situated in a quite road consisting of Villas and has an elevated plot with panoramic views of the sea. The property has many original features like beamed ceilings it is in excellent condition and can be lived in immediately, there is a large Garage and storeroom suitable for a SUV size car above the garage is a self contained studio style apartment. The main house has a further 3 bedrooms 3 bathrooms and a bar area the living room has a log fireplace and large high beamed ceiling. The living room walks out to a beautiful pool area with sea views and towards various different level terraces for socialising and sunbathing, it also has a car port on the road above and has many fruit trees around the plot of the Villa. 4 Bedrooms, 4 Bathrooms, Built 166 m², Terrace 40 m², Garden/Plot 496 m². Setting: Close To Shops, Close To Sea, Close To Town, Close To Schools. Orientation: South West. Condition: Renovation Required. Pool: Private. Climate Control: Air Conditioning, Fireplace. Views: Sea, Panoramic, Garden. Features: Fitted Wardrobes, Near Transport, Private Terrace, Solarium, WiFi, Guest Apartment, Storage Room, Utility Room, Ensuite Bathroom, Bar, Barbeque, Double Glazing. Kitchen: Fully Fitted. Garden: Private, Landscaped. Security: Gated Complex, Entry Phone, Safe. Parking: Garage, Private. Category: Bargain, Holiday Homes, Investment, Resale.