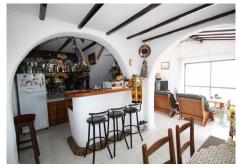

R4665460

Torreblanca

REF# R4665460 560.000 €

| BEDS | BATHS | BUILT  | PLOT   | TERRACE |
|------|-------|--------|--------|---------|
| 4    | 4     | 166 m² | 496 m² | 40 m²   |

Detached Villa, Torreblanca, Costa del Sol. This beautiful Traditional style villa is just a ten min walk to the train station of Torreblanca and just 5 min further to the beach, It is situated in a quite road consisting of Villas and has an elevated plot with panoramic views of the sea. The property has many original features like beamed ceilings it is in excellent condition and can be lived in immediately, there is a large Garage and storeroom suitable for a SUV size car above the garage is a self contained studio style apartment. The main house has a further 3 bedrooms 3 bathrooms and a bar area the living room has a log fireplace and large high beamed ceiling. The living room walks out to a beautiful pool area with sea views and towards various different level terraces for socialising and sunbathing, it also has a car port on the road above and has many fruit trees around the plot of the Villa. 4 Bedrooms, 4 Bathrooms, Built 166 m², Terrace 40 m², Garden/Plot 496 m². Setting: Close To Shops, Close To Sea, Close To Town, Close To Schools. Orientation: South West. Condition: Renovation Required. Pool: Private. Climate Control: Air Conditioning, Fireplace. Views: Sea, Panoramic, Garden. Features: Fitted Wardrobes, Near Transport, Private Terrace, Solarium, WiFi, Guest Apartment, Storage Room, Utility Room, Ensuite Bathroom, Bar, Barbeque, Double Glazing. Kitchen: Fully Fitted. Garden: Private, Landscaped. Security: Gated Complex, Entry Phone, Safe. Parking: Garage, Private. Category: Bargain, Holiday Homes, Investment, Resale.