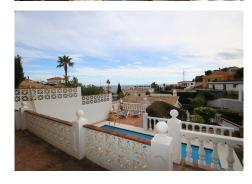

R4665460

Torreblanca

REF# R4665460 560.000 €

| BEDS | BATHS | BUILT  | PLOT   | TERRACE |
|------|-------|--------|--------|---------|
| 4    | 4     | 166 m² | 496 m² | 40 m²   |

Detached Villa, Torreblanca, Costa del Sol. This beautiful Traditional style villa is just a ten min walk to the train station of Torreblanca and just 5 min further to the beach, It is situated in a quite road consisting of Villas and has an elevated plot with panoramic views of the sea. The property has many original features like beamed ceilings it is in excellent condition and can be lived in immediately, there is a large Garage and storeroom suitable for a SUV size car above the garage is a self contained studio style apartment. The main house has a further 3 bedrooms 3 bathrooms and a bar area the living room has a log fireplace and large high beamed ceiling. The living room walks out to a beautiful pool area with sea views and towards various different level terraces for socialising and sunbathing, it also has a car port on the road above and has many fruit trees around the plot of the Villa. 4 Bedrooms, 4 Bathrooms, Built 166 m², Terrace 40 m², Garden/Plot 496 m². Setting: Close To Shops, Close To Sea, Close To Town, Close To Schools. Orientation: South West. Condition: Renovation Required. Pool: Private. Climate Control: Air Conditioning, Fireplace. Views: Sea, Panoramic, Garden. Features: Fitted Wardrobes, Near Transport, Private Terrace, Solarium, WiFi, Guest Apartment, Storage Room, Utility Room, Ensuite Bathroom, Bar, Barbeque, Double Glazing. Kitchen: Fully Fitted. Garden: Private, Landscaped. Security: Gated Complex, Entry Phone, Safe. Parking: Garage, Private. Category: Bargain, Holiday Homes, Investment, Resale.