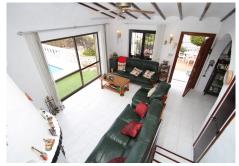

R4665460

Torreblanca

REF# R4665460 560.000 €

| BEDS | BATHS | BUILT  | PLOT   | TERRACE |
|------|-------|--------|--------|---------|
| 4    | 4     | 166 m² | 496 m² | 40 m²   |

Detached Villa, Torreblanca, Costa del Sol. This beautiful Traditional style villa is just a ten min walk to the train station of Torreblanca and just 5 min further to the beach, It is situated in a quite road consisting of Villas and has an elevated plot with panoramic views of the sea. The property has many original features like beamed ceilings it is in excellent condition and can be lived in immediately, there is a large Garage and storeroom suitable for a SUV size car above the garage is a self contained studio style apartment. The main house has a further 3 bedrooms 3 bathrooms and a bar area the living room has a log fireplace and large high beamed ceiling. The living room walks out to a beautiful pool area with sea views and towards various different level terraces for socialising and sunbathing, it also has a car port on the road above and has many fruit trees around the plot of the Villa. 4 Bedrooms, 4 Bathrooms, Built 166 m², Terrace 40 m², Garden/Plot 496 m². Setting: Close To Shops, Close To Sea, Close To Town, Close To Schools. Orientation: South West. Condition: Renovation Required. Pool: Private. Climate Control: Air Conditioning, Fireplace. Views: Sea, Panoramic, Garden. Features: Fitted Wardrobes, Near Transport, Private Terrace, Solarium, WiFi, Guest Apartment, Storage Room, Utility Room, Ensuite Bathroom, Bar, Barbeque, Double Glazing. Kitchen: Fully Fitted. Garden: Private, Landscaped. Security: Gated Complex, Entry Phone, Safe. Parking: Garage, Private. Category: Bargain, Holiday Homes, Investment, Resale.