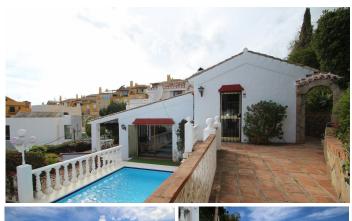

R4665460

Torreblanca

REF# R4665460 560.000 €

| BEDS | BATHS | BUILT  | PLOT   | TERRACE |
|------|-------|--------|--------|---------|
| 4    | 4     | 166 m² | 496 m² | 40 m²   |

Detached Villa, Torreblanca, Costa del Sol. This beautiful Traditional style villa is just a ten min walk to the train station of Torreblanca and just 5 min further to the beach, It is situated in a quite road consisting of Villas and has an elevated plot with panoramic views of the sea. The property has many original features like beamed ceilings it is in excellent condition and can be lived in immediately, there is a large Garage and storeroom suitable for a SUV size car above the garage is a self contained studio style apartment. The main house has a further 3 bedrooms 3 bathrooms and a bar area the living room has a log fireplace and large high beamed ceiling. The living room walks out to a beautiful pool area with sea views and towards various different level terraces for socialising and sunbathing, it also has a car port on the road above and has many fruit trees around the plot of the Villa. 4 Bedrooms, 4 Bathrooms, Built 166 m², Terrace 40 m², Garden/Plot 496 m². Setting: Close To Shops, Close To Sea, Close To Town, Close To Schools. Orientation: South West. Condition: Renovation Required. Pool: Private. Climate Control: Air Conditioning, Fireplace. Views: Sea, Panoramic, Garden. Features: Fitted Wardrobes, Near Transport, Private Terrace, Solarium, WiFi, Guest Apartment, Storage Room, Utility Room, Ensuite Bathroom, Bar, Barbeque, Double Glazing. Kitchen: Fully Fitted. Garden: Private, Landscaped. Security: Gated Complex, Entry Phone, Safe. Parking: Garage, Private. Category: Bargain, Holiday Homes, Investment, Resale.