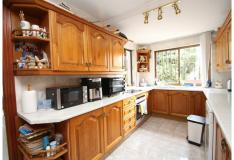

R4665460

Torreblanca

REF# R4665460 560.000 €

| BEDS | BATHS | BUILT  | PLOT   | TERRACE |
|------|-------|--------|--------|---------|
| 4    | 4     | 166 m² | 496 m² | 40 m²   |

Detached Villa, Torreblanca, Costa del Sol. This beautiful Traditional style villa is just a ten min walk to the train station of Torreblanca and just 5 min further to the beach, It is situated in a quite road consisting of Villas and has an elevated plot with panoramic views of the sea. The property has many original features like beamed ceilings it is in excellent condition and can be lived in immediately, there is a large Garage and storeroom suitable for a SUV size car above the garage is a self contained studio style apartment. The main house has a further 3 bedrooms 3 bathrooms and a bar area the living room has a log fireplace and large high beamed ceiling. The living room walks out to a beautiful pool area with sea views and towards various different level terraces for socialising and sunbathing, it also has a car port on the road above and has many fruit trees around the plot of the Villa. 4 Bedrooms, 4 Bathrooms, Built 166 m², Terrace 40 m², Garden/Plot 496 m². Setting: Close To Shops, Close To Sea, Close To Town, Close To Schools. Orientation: South West. Condition: Renovation Required. Pool: Private. Climate Control: Air Conditioning, Fireplace. Views: Sea, Panoramic, Garden. Features: Fitted Wardrobes, Near Transport, Private Terrace, Solarium, WiFi, Guest Apartment, Storage Room, Utility Room, Ensuite Bathroom, Bar, Barbeque, Double Glazing. Kitchen: Fully Fitted. Garden: Private, Landscaped. Security: Gated Complex, Entry Phone, Safe. Parking: Garage, Private. Category: Bargain, Holiday Homes, Investment, Resale.