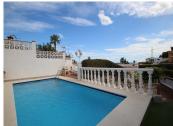

R4665460

Torreblanca

REF# R4665460 560.000 €

| BEDS | BATHS | BUILT  | PLOT   | TERRACE |
|------|-------|--------|--------|---------|
| 4    | 4     | 166 m² | 496 m² | 40 m²   |

Detached Villa, Torreblanca, Costa del Sol. This beautiful Traditional style villa is just a ten min walk to the train station of Torreblanca and just 5 min further to the beach, It is situated in a quite road consisting of Villas and has an elevated plot with panoramic views of the sea. The property has many original features like beamed ceilings it is in excellent condition and can be lived in immediately, there is a large Garage and storeroom suitable for a SUV size car above the garage is a self contained studio style apartment. The main house has a further 3 bedrooms 3 bathrooms and a bar area the living room has a log fireplace and large high beamed ceiling. The living room walks out to a beautiful pool area with sea views and towards various different level terraces for socialising and sunbathing, it also has a car port on the road above and has many fruit trees around the plot of the Villa. 4 Bedrooms, 4 Bathrooms, Built 166 m², Terrace 40 m², Garden/Plot 496 m². Setting: Close To Shops, Close To Sea, Close To Town, Close To Schools. Orientation: South West. Condition: Renovation Required. Pool: Private. Climate Control: Air Conditioning, Fireplace. Views: Sea, Panoramic, Garden. Features: Fitted Wardrobes, Near Transport, Private Terrace, Solarium, WiFi, Guest Apartment, Storage Room, Utility Room, Ensuite Bathroom, Bar, Barbeque, Double Glazing. Kitchen: Fully Fitted. Garden: Private, Landscaped. Security: Gated Complex, Entry Phone, Safe. Parking: Garage, Private. Category: Bargain, Holiday Homes, Investment, Resale.