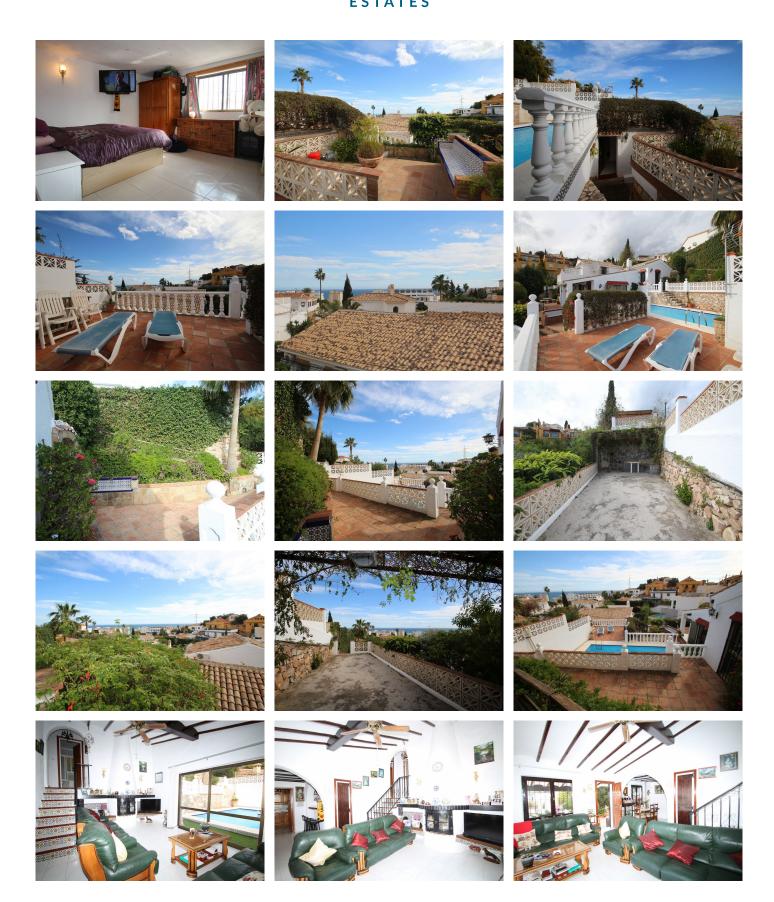

R4665460

Torreblanca

REF# R4665460 560.000 €

| BEDS | BATHS | BUILT  | PLOT   | TERRACE |
|------|-------|--------|--------|---------|
| 4    | 4     | 166 m² | 496 m² | 40 m²   |

Detached Villa, Torreblanca, Costa del Sol. This beautiful Traditional style villa is just a ten min walk to the train station of Torreblanca and just 5 min further to the beach, It is situated in a quite road consisting of Villas and has an elevated plot with panoramic views of the sea. The property has many original features like beamed ceilings it is in excellent condition and can be lived in immediately, there is a large Garage and storeroom suitable for a SUV size car above the garage is a self contained studio style apartment. The main house has a further 3 bedrooms 3 bathrooms and a bar area the living room has a log fireplace and large high beamed ceiling. The living room walks out to a beautiful pool area with sea views and towards various different level terraces for socialising and sunbathing, it also has a car port on the road above and has many fruit trees around the plot of the Villa. 4 Bedrooms, 4 Bathrooms, Built 166 m², Terrace 40 m², Garden/Plot 496 m². Setting: Close To Shops, Close To Sea, Close To Town, Close To Schools. Orientation: South West. Condition: Renovation Required. Pool: Private. Climate Control: Air Conditioning, Fireplace. Views: Sea, Panoramic, Garden. Features: Fitted Wardrobes, Near Transport, Private Terrace, Solarium, WiFi, Guest Apartment, Storage Room, Utility Room, Ensuite Bathroom, Bar, Barbeque, Double Glazing. Kitchen: Fully Fitted. Garden: Private, Landscaped. Security: Gated Complex, Entry Phone, Safe. Parking: Garage, Private. Category: Bargain, Holiday Homes, Investment, Resale.