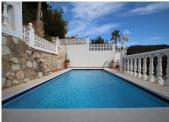

R4665460

Torreblanca

REF# R4665460 560.000 €

| BEDS | BATHS | BUILT  | PLOT   | TERRACE |
|------|-------|--------|--------|---------|
| 4    | 4     | 166 m² | 496 m² | 40 m²   |

Detached Villa, Torreblanca, Costa del Sol. This beautiful Traditional style villa is just a ten min walk to the train station of Torreblanca and just 5 min further to the beach, It is situated in a quite road consisting of Villas and has an elevated plot with panoramic views of the sea. The property has many original features like beamed ceilings it is in excellent condition and can be lived in immediately, there is a large Garage and storeroom suitable for a SUV size car above the garage is a self contained studio style apartment. The main house has a further 3 bedrooms 3 bathrooms and a bar area the living room has a log fireplace and large high beamed ceiling. The living room walks out to a beautiful pool area with sea views and towards various different level terraces for socialising and sunbathing, it also has a car port on the road above and has many fruit trees around the plot of the Villa. 4 Bedrooms, 4 Bathrooms, Built 166 m², Terrace 40 m², Garden/Plot 496 m². Setting: Close To Shops, Close To Sea, Close To Town, Close To Schools. Orientation: South West. Condition: Renovation Required. Pool: Private. Climate Control: Air Conditioning, Fireplace. Views: Sea, Panoramic, Garden. Features: Fitted Wardrobes, Near Transport, Private Terrace, Solarium, WiFi, Guest Apartment, Storage Room, Utility Room, Ensuite Bathroom, Bar, Barbeque, Double Glazing. Kitchen: Fully Fitted. Garden: Private, Landscaped. Security: Gated Complex, Entry Phone, Safe. Parking: Garage, Private. Category: Bargain, Holiday Homes, Investment, Resale.