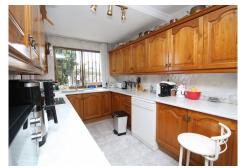

R4665460

Torreblanca

REF# R4665460 560.000 €

| BEDS | BATHS | BUILT  | PLOT   | TERRACE |
|------|-------|--------|--------|---------|
| 4    | 4     | 166 m² | 496 m² | 40 m²   |

Detached Villa, Torreblanca, Costa del Sol. This beautiful Traditional style villa is just a ten min walk to the train station of Torreblanca and just 5 min further to the beach, It is situated in a quite road consisting of Villas and has an elevated plot with panoramic views of the sea. The property has many original features like beamed ceilings it is in excellent condition and can be lived in immediately, there is a large Garage and storeroom suitable for a SUV size car above the garage is a self contained studio style apartment. The main house has a further 3 bedrooms 3 bathrooms and a bar area the living room has a log fireplace and large high beamed ceiling. The living room walks out to a beautiful pool area with sea views and towards various different level terraces for socialising and sunbathing, it also has a car port on the road above and has many fruit trees around the plot of the Villa. 4 Bedrooms, 4 Bathrooms, Built 166 m², Terrace 40 m², Garden/Plot 496 m². Setting: Close To Shops, Close To Sea, Close To Town, Close To Schools. Orientation: South West. Condition: Renovation Required. Pool: Private. Climate Control: Air Conditioning, Fireplace. Views: Sea, Panoramic, Garden. Features: Fitted Wardrobes, Near Transport, Private Terrace, Solarium, WiFi, Guest Apartment, Storage Room, Utility Room, Ensuite Bathroom, Bar, Barbeque, Double Glazing. Kitchen: Fully Fitted. Garden: Private, Landscaped. Security: Gated Complex, Entry Phone, Safe. Parking: Garage, Private. Category: Bargain, Holiday Homes, Investment, Resale.