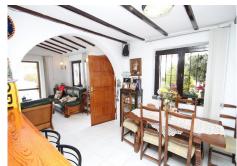

R4665460

Torreblanca

REF# R4665460 560.000 €

| BEDS | BATHS | BUILT  | PLOT   | TERRACE |
|------|-------|--------|--------|---------|
| 4    | 4     | 166 m² | 496 m² | 40 m²   |

Detached Villa, Torreblanca, Costa del Sol. This beautiful Traditional style villa is just a ten min walk to the train station of Torreblanca and just 5 min further to the beach, It is situated in a quite road consisting of Villas and has an elevated plot with panoramic views of the sea. The property has many original features like beamed ceilings it is in excellent condition and can be lived in immediately, there is a large Garage and storeroom suitable for a SUV size car above the garage is a self contained studio style apartment. The main house has a further 3 bedrooms 3 bathrooms and a bar area the living room has a log fireplace and large high beamed ceiling. The living room walks out to a beautiful pool area with sea views and towards various different level terraces for socialising and sunbathing, it also has a car port on the road above and has many fruit trees around the plot of the Villa. 4 Bedrooms, 4 Bathrooms, Built 166 m², Terrace 40 m², Garden/Plot 496 m². Setting: Close To Shops, Close To Sea, Close To Town, Close To Schools. Orientation: South West. Condition: Renovation Required. Pool: Private. Climate Control: Air Conditioning, Fireplace. Views: Sea, Panoramic, Garden. Features: Fitted Wardrobes, Near Transport, Private Terrace, Solarium, WiFi, Guest Apartment, Storage Room, Utility Room, Ensuite Bathroom, Bar, Barbeque, Double Glazing. Kitchen: Fully Fitted. Garden: Private, Landscaped. Security: Gated Complex, Entry Phone, Safe. Parking: Garage, Private. Category: Bargain, Holiday Homes, Investment, Resale.