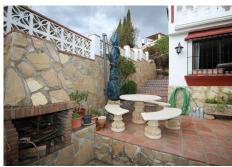

R4665460

Torreblanca

REF# R4665460 560.000 €

| BEDS | BATHS | BUILT  | PLOT   | TERRACE |
|------|-------|--------|--------|---------|
| 4    | 4     | 166 m² | 496 m² | 40 m²   |

Detached Villa, Torreblanca, Costa del Sol. This beautiful Traditional style villa is just a ten min walk to the train station of Torreblanca and just 5 min further to the beach, It is situated in a quite road consisting of Villas and has an elevated plot with panoramic views of the sea. The property has many original features like beamed ceilings it is in excellent condition and can be lived in immediately, there is a large Garage and storeroom suitable for a SUV size car above the garage is a self contained studio style apartment. The main house has a further 3 bedrooms 3 bathrooms and a bar area the living room has a log fireplace and large high beamed ceiling. The living room walks out to a beautiful pool area with sea views and towards various different level terraces for socialising and sunbathing, it also has a car port on the road above and has many fruit trees around the plot of the Villa. 4 Bedrooms, 4 Bathrooms, Built 166 m², Terrace 40 m², Garden/Plot 496 m². Setting: Close To Shops, Close To Sea, Close To Town, Close To Schools. Orientation: South West. Condition: Renovation Required. Pool: Private. Climate Control: Air Conditioning, Fireplace. Views: Sea, Panoramic, Garden. Features: Fitted Wardrobes, Near Transport, Private Terrace, Solarium, WiFi, Guest Apartment, Storage Room, Utility Room, Ensuite Bathroom, Bar, Barbeque, Double Glazing. Kitchen: Fully Fitted. Garden: Private, Landscaped. Security: Gated Complex, Entry Phone, Safe. Parking: Garage, Private. Category: Bargain, Holiday Homes, Investment, Resale.