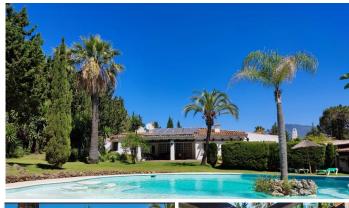

## R4660930

Benahavís

REF# R4660930 4.600.000 €

| BEDS | BATHS | BUILT   | PLOT    | TERRACE |
|------|-------|---------|---------|---------|
| 14   | 14    | 1735 m² | 9733 m² | 493 m²  |

This UNIQUE venue is one of the very few authentic Cortijos left in the Marbella area and is situated in a quiet valley near to the picturesque white village of Benahavís and 10 minutes from Marbella and Puerto Banús, it is also just 1 kilometre from the main road and less than 5 minute drive to the beautiful beaches of the Costa Del Sol in Spain. Recently renovated yet retaining all of its original charm the property resembles a tropical oasis with its numerous palm trees and flower beds, lawned terraces and romantic shaded courtyards. Its secluded location makes it possible to truly escape the crowds at this relaxing and tranquil retreat whilst still being able to enjoy the nightlife of Puerto Banús and Marbella. The property has been renovated from the original equestrian centre into an ideal villa with self-contained cottages, retaining the eclectic mix of Spanish and Moroccan décor which was chosen to suit the building's traditional Moorish architecture. The Cortijo was sympathetically converted from an equestrian centre some 45 years ago by its present owners to include 11 Casitas and a 3 bedroom Cottage, sleeping a total of 28 guests plus extra beds. The Cortijo comes together with a fully separate big independent Villa, which is the Main House. This exclusive private Villa has its own unique style with beams on the ceiling, large open spaces and pretty corners everywhere. It has its own exotic garden, walk-in pool & outdoor jacuzzi. There are 4 bedrooms/1 large bathroom with separate shower and 2 bathrooms with shower & toilet, sleeping max 11 guests with