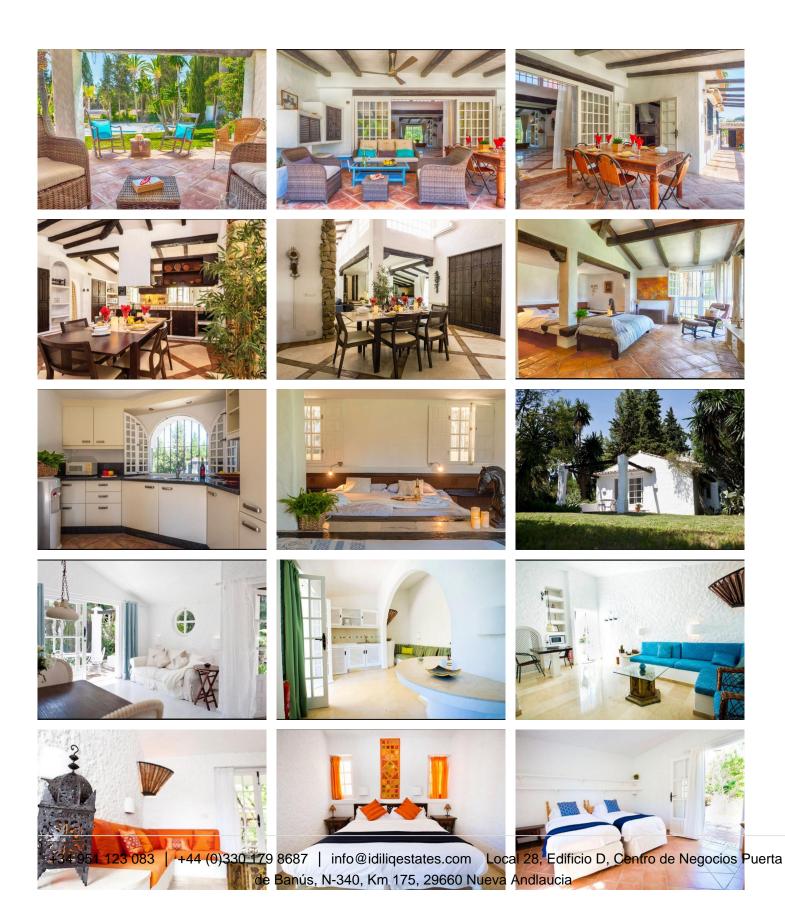

## R4660930

Benahavís

REF# R4660930 4.600.000 €

| BEDS | BATHS | BUILT   | PLOT    | TERRACE |
|------|-------|---------|---------|---------|
| 14   | 14    | 1735 m² | 9733 m² | 493 m²  |

This UNIQUE venue is one of the very few authentic Cortijos left in the Marbella area and is situated in a quiet valley near to the picturesque white village of Benahavís and 10 minutes from Marbella and Puerto Banús, it is also just 1 kilometre from the main road and less than 5 minute drive to the beautiful beaches of the Costa Del Sol in Spain. Recently renovated yet retaining all of its original charm the property resembles a tropical oasis with its numerous palm trees and flower beds, lawned terraces and romantic shaded courtyards. Its secluded location makes it possible to truly escape the crowds at this relaxing and tranquil retreat whilst still being able to enjoy the nightlife of Puerto Banús and Marbella. The property has been renovated from the original equestrian centre into an ideal villa with self-contained cottages, retaining the eclectic mix of Spanish and Moroccan décor which was chosen to suit the building's traditional Moorish architecture. The Cortijo was sympathetically converted from an equestrian centre some 45 years ago by its present owners to include 11 Casitas and a 3 bedroom Cottage, sleeping a total of 28 guests plus extra beds. The Cortijo comes together with a fully separate big independent Villa, which is the Main House. This exclusive private Villa has its own unique style with beams on the ceiling, large open spaces and pretty corners everywhere. It has its own exotic garden, walk-in pool & outdoor jacuzzi. There are 4 bedrooms/1 large bathroom with separate shower and 2 bathrooms with shower & toilet, sleeping max 11 guests with