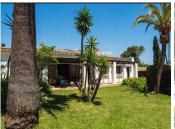

## R4660930

Benahavís

REF# R4660930 4.600.000 €

| BEDS | BATHS | BUILT   | PLOT    | TERRACE |
|------|-------|---------|---------|---------|
| 14   | 14    | 1735 m² | 9733 m² | 493 m²  |

This UNIQUE venue is one of the very few authentic Cortijos left in the Marbella area and is situated in a quiet valley near to the picturesque white village of Benahavís and 10 minutes from Marbella and Puerto Banús, it is also just 1 kilometre from the main road and less than 5 minute drive to the beautiful beaches of the Costa Del Sol in Spain. Recently renovated yet retaining all of its original charm the property resembles a tropical oasis with its numerous palm trees and flower beds, lawned terraces and romantic shaded courtyards. Its secluded location makes it possible to truly escape the crowds at this relaxing and tranquil retreat whilst still being able to enjoy the nightlife of Puerto Banús and Marbella. The property has been renovated from the original equestrian centre into an ideal villa with self-contained cottages, retaining the eclectic mix of Spanish and Moroccan décor which was chosen to suit the building's traditional Moorish architecture. The Cortijo was sympathetically converted from an equestrian centre some 45 years ago by its present owners to include 11 Casitas and a 3 bedroom Cottage, sleeping a total of 28 guests plus extra beds. The Cortijo comes together with a fully separate big independent Villa, which is the Main House. This exclusive private Villa has its own unique style with beams on the ceiling, large open spaces and pretty corners everywhere. It has its own exotic garden, walk-in pool & outdoor jacuzzi. There are 4 bedrooms/1 large bathroom with separate shower and 2 bathrooms with shower & toilet, sleeping max 11 guests with