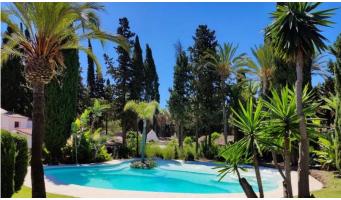

## R4660930

Benahavís

REF# R4660930 4.600.000 €

| BEDS | BATHS | BUILT   | PLOT    | TERRACE |
|------|-------|---------|---------|---------|
| 14   | 14    | 1735 m² | 9733 m² | 493 m²  |

This UNIQUE venue is one of the very few authentic Cortijos left in the Marbella area and is situated in a quiet valley near to the picturesque white village of Benahavís and 10 minutes from Marbella and Puerto Banús, it is also just 1 kilometre from the main road and less than 5 minute drive to the beautiful beaches of the Costa Del Sol in Spain. Recently renovated yet retaining all of its original charm the property resembles a tropical oasis with its numerous palm trees and flower beds, lawned terraces and romantic shaded courtyards. Its secluded location makes it possible to truly escape the crowds at this relaxing and tranquil retreat whilst still being able to enjoy the nightlife of Puerto Banús and Marbella. The property has been renovated from the original equestrian centre into an ideal villa with self-contained cottages, retaining the eclectic mix of Spanish and Moroccan décor which was chosen to suit the building's traditional Moorish architecture. The Cortijo was sympathetically converted from an equestrian centre some 45 years ago by its present owners to include 11 Casitas and a 3 bedroom Cottage, sleeping a total of 28 guests plus extra beds. The Cortijo comes together with a fully separate big independent Villa, which is the Main House. This exclusive private Villa has its own unique style with beams on the ceiling, large open spaces and pretty corners everywhere. It has its own exotic garden, walk-in pool & outdoor jacuzzi. There are 4 bedrooms/1 large bathroom with separate shower and 2 bathrooms with shower & toilet, sleeping max 11 guests with