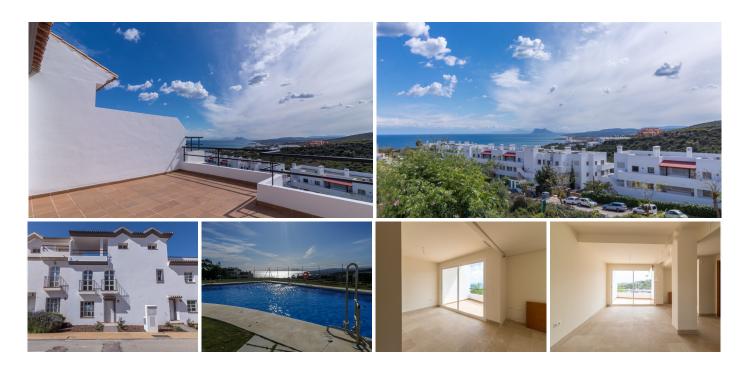

## R4659526

Manilva

REF# R4659526 365.000 €

| BEDS | BATHS | BUILT  | TERRACE |
|------|-------|--------|---------|
| 4    | 2     | 178 m² | 55 m²   |

Discover this fabulous townhouse with breathtaking panoramic sea views! Located in a peaceful area, this gem is designed for maximum comfort and style. On the ground floor, you will be greeted by an open-plan kitchen leading to the living/dining area and a guest toilet. The first floor comprises three bedrooms and two bathrooms (1 en-suite). On the top floor, you will find a partially covered, extremely spacious terrace where you will witness spectacular views of the Rock of Gibraltar and the African coast. Here, you can indulge in breathtaking sunsets and unforgettable moments by the sea. Additionally, this property features a spacious basement that can easily be converted into two extra bedrooms, along with a large separate laundry room. The complex, well maintained, boasts a beautiful pool and green areas offering nice sea views. The beach is just a 15-minute walk away, while supermarkets, restaurants, and medical services are only a short drive away. Furthermore, the Puerto de la Duquesa and Sotogrande are just a few minutes away.