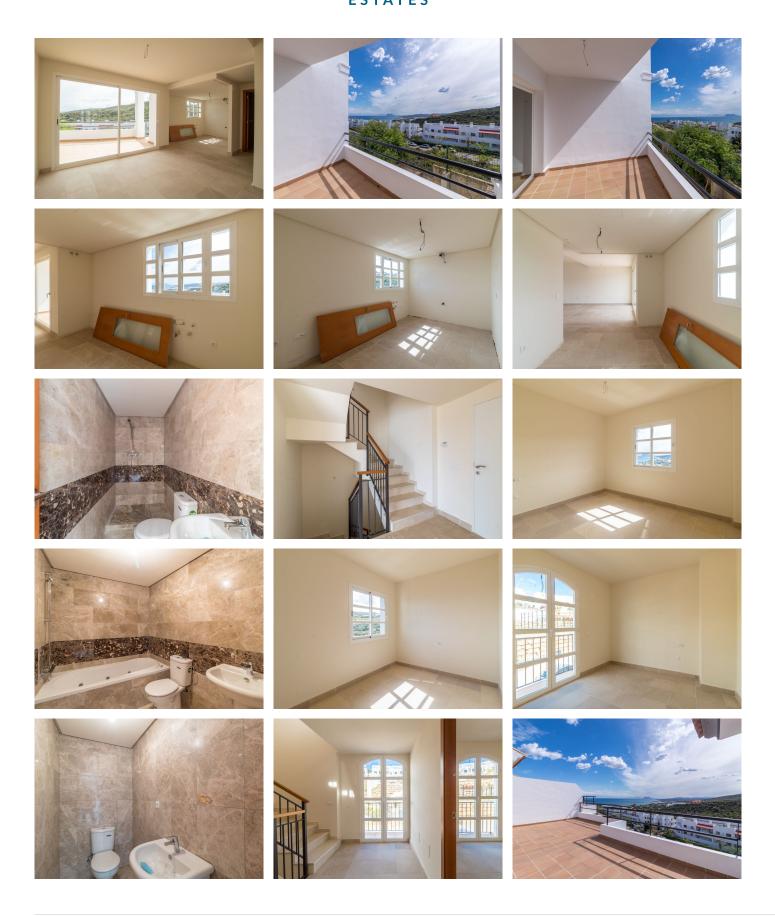

## R4659526

Manilva

REF# R4659526 365.000 €

| BEDS | BATHS | BUILT  | TERRACE |
|------|-------|--------|---------|
| 4    | 2     | 178 m² | 55 m²   |

Discover this fabulous townhouse with breathtaking panoramic sea views! Located in a peaceful area, this gem is designed for maximum comfort and style. On the ground floor, you will be greeted by an open-plan kitchen leading to the living/dining area and a guest toilet. The first floor comprises three bedrooms and two bathrooms (1 en-suite). On the top floor, you will find a partially covered, extremely spacious terrace where you will witness spectacular views of the Rock of Gibraltar and the African coast. Here, you can indulge in breathtaking sunsets and unforgettable moments by the sea. Additionally, this property features a spacious basement that can easily be converted into two extra bedrooms, along with a large separate laundry room. The complex, well maintained, boasts a beautiful pool and green areas offering nice sea views. The beach is just a 15-minute walk away, while supermarkets, restaurants, and medical services are only a short drive away. Furthermore, the Puerto de la Duquesa and Sotogrande are just a few minutes away.