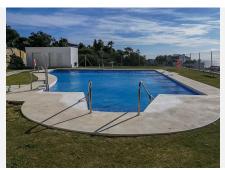

## R4659526

Manilva

REF# R4659526 365.000 €

| BEDS | BATHS | BUILT  | TERRACE |
|------|-------|--------|---------|
| 4    | 2     | 178 m² | 55 m²   |

Discover this fabulous townhouse with breathtaking panoramic sea views! Located in a peaceful area, this gem is designed for maximum comfort and style. On the ground floor, you will be greeted by an open-plan kitchen leading to the living/dining area and a guest toilet. The first floor comprises three bedrooms and two bathrooms (1 en-suite). On the top floor, you will find a partially covered, extremely spacious terrace where you will witness spectacular views of the Rock of Gibraltar and the African coast. Here, you can indulge in breathtaking sunsets and unforgettable moments by the sea. Additionally, this property features a spacious basement that can easily be converted into two extra bedrooms, along with a large separate laundry room. The complex, well maintained, boasts a beautiful pool and green areas offering nice sea views. The beach is just a 15-minute walk away, while supermarkets, restaurants, and medical services are only a short drive away. Furthermore, the Puerto de la Duquesa and Sotogrande are just a few minutes away.