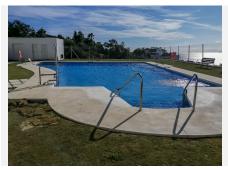

## R4659526

Manilva

REF# R4659526 365.000 €

| BEDS | BATHS | BUILT  | TERRACE |
|------|-------|--------|---------|
| 4    | 2     | 178 m² | 55 m²   |

Discover this fabulous townhouse with breathtaking panoramic sea views! Located in a peaceful area, this gem is designed for maximum comfort and style. On the ground floor, you will be greeted by an open-plan kitchen leading to the living/dining area and a guest toilet. The first floor comprises three bedrooms and two bathrooms (1 en-suite). On the top floor, you will find a partially covered, extremely spacious terrace where you will witness spectacular views of the Rock of Gibraltar and the African coast. Here, you can indulge in breathtaking sunsets and unforgettable moments by the sea. Additionally, this property features a spacious basement that can easily be converted into two extra bedrooms, along with a large separate laundry room. The complex, well maintained, boasts a beautiful pool and green areas offering nice sea views. The beach is just a 15-minute walk away, while supermarkets, restaurants, and medical services are only a short drive away. Furthermore, the Puerto de la Duquesa and Sotogrande are just a few minutes away.