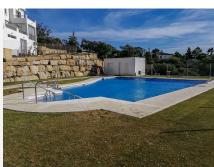

## R4659526

Manilva

REF# R4659526 365.000 €

| BEDS | BATHS | BUILT  | TERRACE |
|------|-------|--------|---------|
| 4    | 2     | 178 m² | 55 m²   |

Discover this fabulous townhouse with breathtaking panoramic sea views! Located in a peaceful area, this gem is designed for maximum comfort and style. On the ground floor, you will be greeted by an open-plan kitchen leading to the living/dining area and a guest toilet. The first floor comprises three bedrooms and two bathrooms (1 en-suite). On the top floor, you will find a partially covered, extremely spacious terrace where you will witness spectacular views of the Rock of Gibraltar and the African coast. Here, you can indulge in breathtaking sunsets and unforgettable moments by the sea. Additionally, this property features a spacious basement that can easily be converted into two extra bedrooms, along with a large separate laundry room. The complex, well maintained, boasts a beautiful pool and green areas offering nice sea views. The beach is just a 15-minute walk away, while supermarkets, restaurants, and medical services are only a short drive away. Furthermore, the Puerto de la Duquesa and Sotogrande are just a few minutes away.