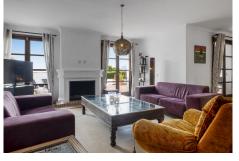

The living room is located on the ground floor and equipped with plenty of windows for a light and airy feeling. There is a very spacious open plan living/dining and kitchen area, and also an extra bathroom and 2 storages/pantries.