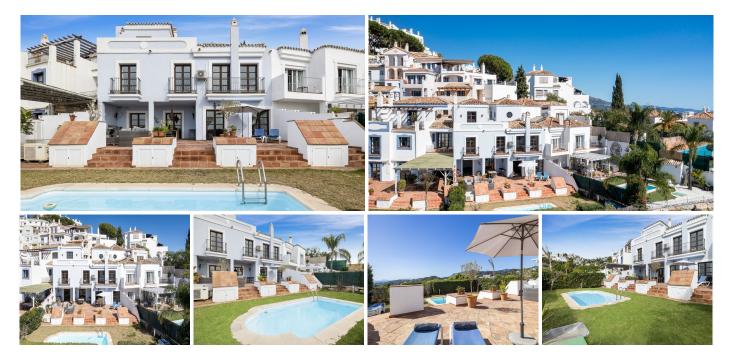

#### La Heredia

REF# R4659463 895.000 €

| BEDS | BATHS | BUILT  | TERRACE            |
|------|-------|--------|--------------------|
| 4    | 5     | 244 m² | 201 m <sup>2</sup> |

Discover this beautiful home set in the heart of the award wining village of La Heredia, Benahavís. This 4 bedroom property benefits from an elevated position within the village with views of the sea, village, golf, Gibraltar and Africa.

The garden with private swimming pool offers a beautiful view over the sea, village and even Gibraltar and Africa. There is plenty of space for everybody. The garden is equipped with a dining table, loungeset, barbecue and sunbeds.

The house features central heating and A/C, double glazing, and beautiful characteristics like the hand created tiles on the stairs, French balconies and beautiful wooden doors.

There is also a community pool available on the urbanization. The property is just a short walk from the bar, butchers and Panaderia.

The Urbanisation of La Heredia is popular with year round residents and holiday makers alike. In addition to the amenities offered in the community, there is 24 hour security in this gated urbanisation.