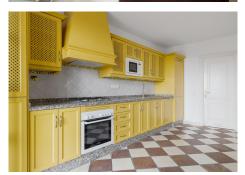

The living room is located on the ground floor and equipped with plenty of windows for a light and airy feeling. There is a very spacious open plan living/dining and kitchen area, and also an extra bathroom and 2 storages/pantries.