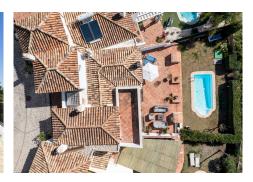

The living room is located on the ground floor and equipped with plenty of windows for a light and airy feeling. There is a very spacious open plan living/dining and kitchen area, and also an extra bathroom and 2 storages/pantries.

The garden with private swimming pool offers a beautiful view over the sea, village and even Gibraltar and Africa. There is plenty of space for everybody. The garden is equipped with a dining table, loungeset, barbecue and sunbeds.

# IDILIQ estates

The property also offers a seperate studio next to the main building. This studio contains a bedroom, small kitchen, private bathroom and a balcony with an amazing seaview.

In the communal parking garage there is a parking spot for 1 car. There is also a storage for bikes.