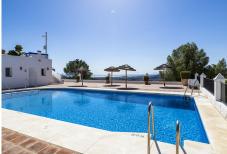

The garden with private swimming pool offers a beautiful view over the sea, village and even Gibraltar and Africa. There is plenty of space for everybody. The garden is equipped with a dining table, loungeset, barbecue and sunbeds.

The house features central heating and A/C, double glazing, and beautiful characteristics like the hand created tiles on the stairs, French balconies and beautiful wooden doors.

There is also a community pool available on the urbanization. The property is just a short walk from the bar, butchers and Panaderia.