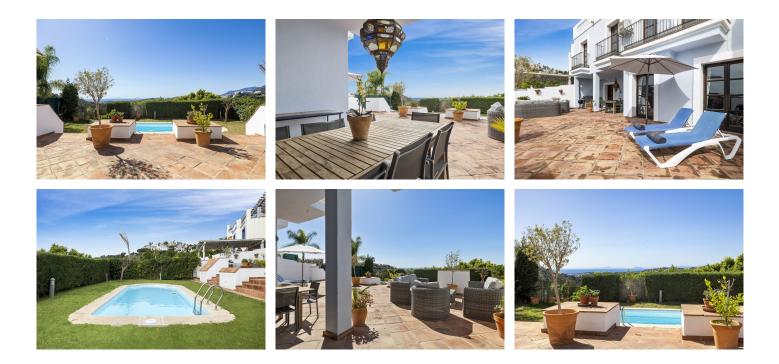

The living room is located on the ground floor and equipped with plenty of windows for a light and airy feeling. There is a very spacious open plan living/dining and kitchen area, and also an extra bathroom and 2 storages/pantries.

The garden with private swimming pool offers a beautiful view over the sea, village and even Gibraltar and Africa. There is plenty of space for everybody. The garden is equipped with a dining table, loungeset, barbecue and sunbeds.

The house features central heating and A/C, double glazing, and beautiful characteristics like the hand created tiles on the stairs, French balconies and beautiful wooden doors.

There is also a community pool available on the urbanization. The property is just a short walk from the bar, butchers and Panaderia.