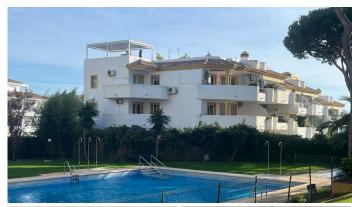

R4659403

Calahonda

REF# R4659403 265.000 €

| BEDS | BATHS | BUILT | TERRACE |
|------|-------|-------|---------|
| 2    | 1     | 77 m² | 5 m²    |

This south facing beautiful apartment has nice views to the comunity garden and is sitatet at walking distance to all shops, cafes etc and to the beach. You will find a main bedroom and a single bedroom plus one bathroom and a luminous living room with acces to the terrace and a sepatate kitchen, all well distribuited. From this terrace there is enough space to have breakfast or any meal for a whole family with the view to the garden. In summer you have the comunity pool in the beautiful gardens around. The area is perfect as a holiday rental investment and also very relaxing for your private use, living a an absolutely peaceful urbanisation and still at few minutes walk everywhere. You would drive to Marbella about 15 minutes and to the Malaga airport about 35 minutes.