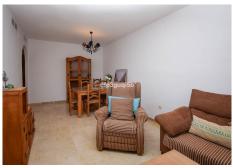

R4657936

Riviera del Sol

REF# R4657936 229.000 €

| BEDS | BATHS | BUILT  | TERRACE |
|------|-------|--------|---------|
| 2    | 2     | 102 m² | 35 m²   |

South facing garden apartment in Riviera del Sol South facing garden apartment in Riviera del Sol with private garage and storage. Easy access to communal pool area and proximity to several golf courses and the toll road with only 25 minutes to Málaga airport. A few minutes drive from popular Max Beach, Mijas beautiful beach walk and the commercial center in Riviera with supermarkets, restaurants and pharmacy. The apartment consists of an entrance hall, to your left you have a complete bathroom with a walk in shower. to the right you have a good sized separate and fully fitted kitchen. The living room has space both for dining table and sofa and TV corner and opens up to the spacious south facing terrace and private garden. There are 2 bedrooms with fitted wardrobes and another bathroom with a bathtub. One of the bedrooms has direct access to the terrace. From the private garden you just open the gate to the communal garden and pool area (at the moment under maintanence). The apartment comes with a private garage space and a storage. The apartment is rented out for 6 months and can only be viewed at certain dates: 21/10, 4/11, 18/11, 2/12, 16/12, 6/1, 20/1, 3/2, 17/2, 3/3, 17/3 and 31/3.