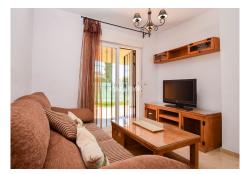

R4657936

Riviera del Sol

REF# R4657936 229.000 €

| BEDS | BATHS | BUILT  | TERRACE |
|------|-------|--------|---------|
| 2    | 2     | 102 m² | 35 m²   |

South facing garden apartment in Riviera del Sol South facing garden apartment in Riviera del Sol with private garage and storage. Easy access to communal pool area and proximity to several golf courses and the toll road with only 25 minutes to Málaga airport. A few minutes drive from popular Max Beach, Mijas beautiful beach walk and the commercial center in Riviera with supermarkets, restaurants and pharmacy. The apartment consists of an entrance hall, to your left you have a complete bathroom with a walk in shower. to the right you have a good sized separate and fully fitted kitchen. The living room has space both for dining table and sofa and TV corner and opens up to the spacious south facing terrace and private garden. There are 2 bedrooms with fitted wardrobes and another bathroom with a bathtub. One of the bedrooms has direct access to the terrace. From the private garden you just open the gate to the communal garden and pool area (at the moment under maintanence). The apartment comes with a private garage space and a storage. The apartment is rented out for 6 months and can only be viewed at certain dates: 21/10, 4/11, 18/11, 2/12, 16/12, 6/1, 20/1, 3/2, 17/2, 3/3, 17/3 and 31/3.