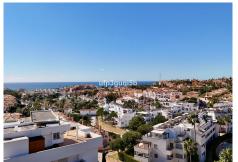

R4657936

Riviera del Sol

REF# R4657936 229.000 €

| BEDS | BATHS | BUILT  | TERRACE |
|------|-------|--------|---------|
| 2    | 2     | 102 m² | 35 m²   |

South facing garden apartment in Riviera del Sol South facing garden apartment in Riviera del Sol with private garage and storage. Easy access to communal pool area and proximity to several golf courses and the toll road with only 25 minutes to Málaga airport. A few minutes drive from popular Max Beach, Mijas beautiful beach walk and the commercial center in Riviera with supermarkets, restaurants and pharmacy. The apartment consists of an entrance hall, to your left you have a complete bathroom with a walk in shower. to the right you have a good sized separate and fully fitted kitchen. The living room has space both for dining table and sofa and TV corner and opens up to the spacious south facing terrace and private garden. There are 2 bedrooms with fitted wardrobes and another bathroom with a bathtub. One of the bedrooms has direct access to the terrace. From the private garden you just open the gate to the communal garden and pool area (at the moment under maintanence). The apartment comes with a private garage space and a storage. The apartment is rented out for 6 months and can only be viewed at certain dates: 21/10, 4/11, 18/11, 2/12, 16/12, 6/1, 20/1, 3/2, 17/2, 3/3, 17/3 and 31/3.