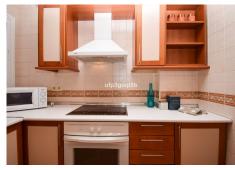

R4657936

Riviera del Sol

REF# R4657936 229.000 €

| BEDS | BATHS | BUILT  | TERRACE |
|------|-------|--------|---------|
| 2    | 2     | 102 m² | 35 m²   |

South facing garden apartment in Riviera del Sol South facing garden apartment in Riviera del Sol with private garage and storage. Easy access to communal pool area and proximity to several golf courses and the toll road with only 25 minutes to Málaga airport. A few minutes drive from popular Max Beach, Mijas beautiful beach walk and the commercial center in Riviera with supermarkets, restaurants and pharmacy. The apartment consists of an entrance hall, to your left you have a complete bathroom with a walk in shower. to the right you have a good sized separate and fully fitted kitchen. The living room has space both for dining table and sofa and TV corner and opens up to the spacious south facing terrace and private garden. There are 2 bedrooms with fitted wardrobes and another bathroom with a bathtub. One of the bedrooms has direct access to the terrace. From the private garden you just open the gate to the communal garden and pool area (at the moment under maintanence). The apartment comes with a private garage space and a storage. The apartment is rented out for 6 months and can only be viewed at certain dates: 21/10, 4/11, 18/11, 2/12, 16/12, 6/1, 20/1, 3/2, 17/2, 3/3, 17/3 and 31/3.