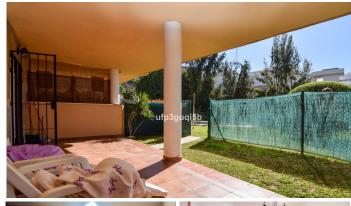

R4657936

Riviera del Sol

REF# R4657936 229.000 €

| BEDS | BATHS | BUILT  | TERRACE |
|------|-------|--------|---------|
| 2    | 2     | 102 m² | 35 m²   |

South facing garden apartment in Riviera del Sol South facing garden apartment in Riviera del Sol with private garage and storage. Easy access to communal pool area and proximity to several golf courses and the toll road with only 25 minutes to Málaga airport. A few minutes drive from popular Max Beach, Mijas beautiful beach walk and the commercial center in Riviera with supermarkets, restaurants and pharmacy. The apartment consists of an entrance hall, to your left you have a complete bathroom with a walk in shower. to the right you have a good sized separate and fully fitted kitchen. The living room has space both for dining table and sofa and TV corner and opens up to the spacious south facing terrace and private garden. There are 2 bedrooms with fitted wardrobes and another bathroom with a bathtub. One of the bedrooms has direct access to the terrace. From the private garden you just open the gate to the communal garden and pool area (at the moment under maintanence). The apartment comes with a private garage space and a storage. The apartment is rented out for 6 months and can only be viewed at certain dates: 21/10, 4/11, 18/11, 2/12, 16/12, 6/1, 20/1, 3/2, 17/2, 3/3, 17/3 and 31/3.