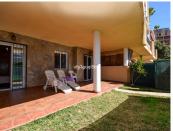

R4657936

Riviera del Sol

REF# R4657936 229.000 €

| BEDS | BATHS | BUILT  | TERRACE |
|------|-------|--------|---------|
| 2    | 2     | 102 m² | 35 m²   |

South facing garden apartment in Riviera del Sol South facing garden apartment in Riviera del Sol with private garage and storage. Easy access to communal pool area and proximity to several golf courses and the toll road with only 25 minutes to Málaga airport. A few minutes drive from popular Max Beach, Mijas beautiful beach walk and the commercial center in Riviera with supermarkets, restaurants and pharmacy. The apartment consists of an entrance hall, to your left you have a complete bathroom with a walk in shower. to the right you have a good sized separate and fully fitted kitchen. The living room has space both for dining table and sofa and TV corner and opens up to the spacious south facing terrace and private garden. There are 2 bedrooms with fitted wardrobes and another bathroom with a bathtub. One of the bedrooms has direct access to the terrace. From the private garden you just open the gate to the communal garden and pool area (at the moment under maintanence). The apartment comes with a private garage space and a storage. The apartment is rented out for 6 months and can only be viewed at certain dates: 21/10, 4/11, 18/11, 2/12, 16/12, 6/1, 20/1, 3/2, 17/2, 3/3, 17/3 and 31/3.