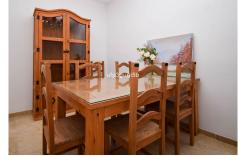

R4657936

Riviera del Sol

REF# R4657936 229.000 €

| BEDS | BATHS | BUILT  | TERRACE |
|------|-------|--------|---------|
| 2    | 2     | 102 m² | 35 m²   |

South facing garden apartment in Riviera del Sol South facing garden apartment in Riviera del Sol with private garage and storage. Easy access to communal pool area and proximity to several golf courses and the toll road with only 25 minutes to Málaga airport. A few minutes drive from popular Max Beach, Mijas beautiful beach walk and the commercial center in Riviera with supermarkets, restaurants and pharmacy. The apartment consists of an entrance hall, to your left you have a complete bathroom with a walk in shower. to the right you have a good sized separate and fully fitted kitchen. The living room has space both for dining table and sofa and TV corner and opens up to the spacious south facing terrace and private garden. There are 2 bedrooms with fitted wardrobes and another bathroom with a bathtub. One of the bedrooms has direct access to the terrace. From the private garden you just open the gate to the communal garden and pool area (at the moment under maintanence). The apartment comes with a private garage space and a storage. The apartment is rented out for 6 months and can only be viewed at certain dates: 21/10, 4/11, 18/11, 2/12, 16/12, 6/1, 20/1, 3/2, 17/2, 3/3, 17/3 and 31/3.