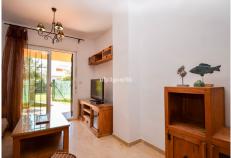

R4657936

Riviera del Sol

REF# R4657936 229.000 €

| BEDS | BATHS | BUILT  | TERRACE |
|------|-------|--------|---------|
| 2    | 2     | 102 m² | 35 m²   |

South facing garden apartment in Riviera del Sol South facing garden apartment in Riviera del Sol with private garage and storage. Easy access to communal pool area and proximity to several golf courses and the toll road with only 25 minutes to Málaga airport. A few minutes drive from popular Max Beach, Mijas beautiful beach walk and the commercial center in Riviera with supermarkets, restaurants and pharmacy. The apartment consists of an entrance hall, to your left you have a complete bathroom with a walk in shower. to the right you have a good sized separate and fully fitted kitchen. The living room has space both for dining table and sofa and TV corner and opens up to the spacious south facing terrace and private garden. There are 2 bedrooms with fitted wardrobes and another bathroom with a bathtub. One of the bedrooms has direct access to the terrace. From the private garden you just open the gate to the communal garden and pool area (at the moment under maintanence). The apartment comes with a private garage space and a storage. The apartment is rented out for 6 months and can only be viewed at certain dates: 21/10, 4/11, 18/11, 2/12, 16/12, 6/1, 20/1, 3/2, 17/2, 3/3, 17/3 and 31/3.