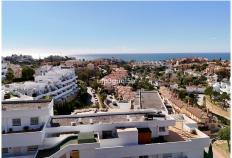

R4657936

Riviera del Sol

REF# R4657936 229.000 €

| BEDS | BATHS | BUILT  | TERRACE |
|------|-------|--------|---------|
| 2    | 2     | 102 m² | 35 m²   |

South facing garden apartment in Riviera del Sol South facing garden apartment in Riviera del Sol with private garage and storage. Easy access to communal pool area and proximity to several golf courses and the toll road with only 25 minutes to Málaga airport. A few minutes drive from popular Max Beach, Mijas beautiful beach walk and the commercial center in Riviera with supermarkets, restaurants and pharmacy. The apartment consists of an entrance hall, to your left you have a complete bathroom with a walk in shower. to the right you have a good sized separate and fully fitted kitchen. The living room has space both for dining table and sofa and TV corner and opens up to the spacious south facing terrace and private garden. There are 2 bedrooms with fitted wardrobes and another bathroom with a bathtub. One of the bedrooms has direct access to the terrace. From the private garden you just open the gate to the communal garden and pool area (at the moment under maintanence). The apartment comes with a private garage space and a storage. The apartment is rented out for 6 months and can only be viewed at certain dates: 21/10, 4/11, 18/11, 2/12, 16/12, 6/1, 20/1, 3/2, 17/2, 3/3, 17/3 and 31/3.