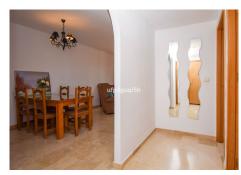

R4657936

Riviera del Sol

REF# R4657936 229.000 €

| BEDS | BATHS | BUILT  | TERRACE |
|------|-------|--------|---------|
| 2    | 2     | 102 m² | 35 m²   |

South facing garden apartment in Riviera del Sol South facing garden apartment in Riviera del Sol with private garage and storage. Easy access to communal pool area and proximity to several golf courses and the toll road with only 25 minutes to Málaga airport. A few minutes drive from popular Max Beach, Mijas beautiful beach walk and the commercial center in Riviera with supermarkets, restaurants and pharmacy. The apartment consists of an entrance hall, to your left you have a complete bathroom with a walk in shower. to the right you have a good sized separate and fully fitted kitchen. The living room has space both for dining table and sofa and TV corner and opens up to the spacious south facing terrace and private garden. There are 2 bedrooms with fitted wardrobes and another bathroom with a bathtub. One of the bedrooms has direct access to the terrace. From the private garden you just open the gate to the communal garden and pool area (at the moment under maintanence). The apartment comes with a private garage space and a storage. The apartment is rented out for 6 months and can only be viewed at certain dates: 21/10, 4/11, 18/11, 2/12, 16/12, 6/1, 20/1, 3/2, 17/2, 3/3, 17/3 and 31/3.