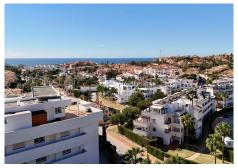

R4657936

Riviera del Sol

REF# R4657936 229.000 €

| BEDS | BATHS | BUILT  | TERRACE |
|------|-------|--------|---------|
| 2    | 2     | 102 m² | 35 m²   |

South facing garden apartment in Riviera del Sol South facing garden apartment in Riviera del Sol with private garage and storage. Easy access to communal pool area and proximity to several golf courses and the toll road with only 25 minutes to Málaga airport. A few minutes drive from popular Max Beach, Mijas beautiful beach walk and the commercial center in Riviera with supermarkets, restaurants and pharmacy. The apartment consists of an entrance hall, to your left you have a complete bathroom with a walk in shower. to the right you have a good sized separate and fully fitted kitchen. The living room has space both for dining table and sofa and TV corner and opens up to the spacious south facing terrace and private garden. There are 2 bedrooms with fitted wardrobes and another bathroom with a bathtub. One of the bedrooms has direct access to the terrace. From the private garden you just open the gate to the communal garden and pool area (at the moment under maintanence). The apartment comes with a private garage space and a storage. The apartment is rented out for 6 months and can only be viewed at certain dates: 21/10, 4/11, 18/11, 2/12, 16/12, 6/1, 20/1, 3/2, 17/2, 3/3, 17/3 and 31/3.