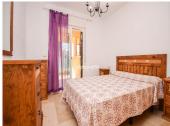

R4657936

Riviera del Sol

REF# R4657936 229.000 €

| BEDS | BATHS | BUILT  | TERRACE |
|------|-------|--------|---------|
| 2    | 2     | 102 m² | 35 m²   |

South facing garden apartment in Riviera del Sol South facing garden apartment in Riviera del Sol with private garage and storage. Easy access to communal pool area and proximity to several golf courses and the toll road with only 25 minutes to Málaga airport. A few minutes drive from popular Max Beach, Mijas beautiful beach walk and the commercial center in Riviera with supermarkets, restaurants and pharmacy. The apartment consists of an entrance hall, to your left you have a complete bathroom with a walk in shower. to the right you have a good sized separate and fully fitted kitchen. The living room has space both for dining table and sofa and TV corner and opens up to the spacious south facing terrace and private garden. There are 2 bedrooms with fitted wardrobes and another bathroom with a bathtub. One of the bedrooms has direct access to the terrace. From the private garden you just open the gate to the communal garden and pool area (at the moment under maintanence). The apartment comes with a private garage space and a storage. The apartment is rented out for 6 months and can only be viewed at certain dates: 21/10, 4/11, 18/11, 2/12, 16/12, 6/1, 20/1, 3/2, 17/2, 3/3, 17/3 and 31/3.