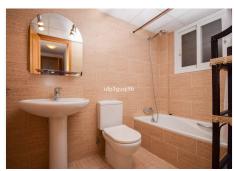

R4657936

Riviera del Sol

REF# R4657936 229.000 €

| BEDS | BATHS | BUILT  | TERRACE |
|------|-------|--------|---------|
| 2    | 2     | 102 m² | 35 m²   |

South facing garden apartment in Riviera del Sol South facing garden apartment in Riviera del Sol with private garage and storage. Easy access to communal pool area and proximity to several golf courses and the toll road with only 25 minutes to Málaga airport. A few minutes drive from popular Max Beach, Mijas beautiful beach walk and the commercial center in Riviera with supermarkets, restaurants and pharmacy. The apartment consists of an entrance hall, to your left you have a complete bathroom with a walk in shower. to the right you have a good sized separate and fully fitted kitchen. The living room has space both for dining table and sofa and TV corner and opens up to the spacious south facing terrace and private garden. There are 2 bedrooms with fitted wardrobes and another bathroom with a bathtub. One of the bedrooms has direct access to the terrace. From the private garden you just open the gate to the communal garden and pool area (at the moment under maintanence). The apartment comes with a private garage space and a storage. The apartment is rented out for 6 months and can only be viewed at certain dates: 21/10, 4/11, 18/11, 2/12, 16/12, 6/1, 20/1, 3/2, 17/2, 3/3, 17/3 and 31/3.