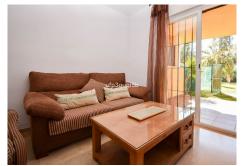

R4657936

Riviera del Sol

REF# R4657936 229.000 €

| BEDS | BATHS | BUILT  | TERRACE |
|------|-------|--------|---------|
| 2    | 2     | 102 m² | 35 m²   |

South facing garden apartment in Riviera del Sol South facing garden apartment in Riviera del Sol with private garage and storage. Easy access to communal pool area and proximity to several golf courses and the toll road with only 25 minutes to Málaga airport. A few minutes drive from popular Max Beach, Mijas beautiful beach walk and the commercial center in Riviera with supermarkets, restaurants and pharmacy. The apartment consists of an entrance hall, to your left you have a complete bathroom with a walk in shower. to the right you have a good sized separate and fully fitted kitchen. The living room has space both for dining table and sofa and TV corner and opens up to the spacious south facing terrace and private garden. There are 2 bedrooms with fitted wardrobes and another bathroom with a bathtub. One of the bedrooms has direct access to the terrace. From the private garden you just open the gate to the communal garden and pool area (at the moment under maintanence). The apartment comes with a private garage space and a storage. The apartment is rented out for 6 months and can only be viewed at certain dates: 21/10, 4/11, 18/11, 2/12, 16/12, 6/1, 20/1, 3/2, 17/2, 3/3, 17/3 and 31/3.