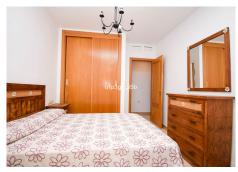

R4657936

Riviera del Sol

REF# R4657936 229.000 €

| BEDS | BATHS | BUILT  | TERRACE |
|------|-------|--------|---------|
| 2    | 2     | 102 m² | 35 m²   |

South facing garden apartment in Riviera del Sol South facing garden apartment in Riviera del Sol with private garage and storage. Easy access to communal pool area and proximity to several golf courses and the toll road with only 25 minutes to Málaga airport. A few minutes drive from popular Max Beach, Mijas beautiful beach walk and the commercial center in Riviera with supermarkets, restaurants and pharmacy. The apartment consists of an entrance hall, to your left you have a complete bathroom with a walk in shower. to the right you have a good sized separate and fully fitted kitchen. The living room has space both for dining table and sofa and TV corner and opens up to the spacious south facing terrace and private garden. There are 2 bedrooms with fitted wardrobes and another bathroom with a bathtub. One of the bedrooms has direct access to the terrace. From the private garden you just open the gate to the communal garden and pool area (at the moment under maintanence). The apartment comes with a private garage space and a storage. The apartment is rented out for 6 months and can only be viewed at certain dates: 21/10, 4/11, 18/11, 2/12, 16/12, 6/1, 20/1, 3/2, 17/2, 3/3, 17/3 and 31/3.