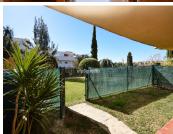

R4657936

Riviera del Sol

REF# R4657936 229.000 €

| BEDS | BATHS | BUILT  | TERRACE |
|------|-------|--------|---------|
| 2    | 2     | 102 m² | 35 m²   |

South facing garden apartment in Riviera del Sol South facing garden apartment in Riviera del Sol with private garage and storage. Easy access to communal pool area and proximity to several golf courses and the toll road with only 25 minutes to Málaga airport. A few minutes drive from popular Max Beach, Mijas beautiful beach walk and the commercial center in Riviera with supermarkets, restaurants and pharmacy. The apartment consists of an entrance hall, to your left you have a complete bathroom with a walk in shower. to the right you have a good sized separate and fully fitted kitchen. The living room has space both for dining table and sofa and TV corner and opens up to the spacious south facing terrace and private garden. There are 2 bedrooms with fitted wardrobes and another bathroom with a bathtub. One of the bedrooms has direct access to the terrace. From the private garden you just open the gate to the communal garden and pool area (at the moment under maintanence). The apartment comes with a private garage space and a storage. The apartment is rented out for 6 months and can only be viewed at certain dates: 21/10, 4/11, 18/11, 2/12, 16/12, 6/1, 20/1, 3/2, 17/2, 3/3, 17/3 and 31/3.