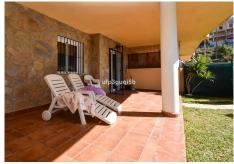

R4657936

Riviera del Sol

REF# R4657936 229.000 €

| BEDS | BATHS | BUILT  | TERRACE |
|------|-------|--------|---------|
| 2    | 2     | 102 m² | 35 m²   |

South facing garden apartment in Riviera del Sol South facing garden apartment in Riviera del Sol with private garage and storage. Easy access to communal pool area and proximity to several golf courses and the toll road with only 25 minutes to Málaga airport. A few minutes drive from popular Max Beach, Mijas beautiful beach walk and the commercial center in Riviera with supermarkets, restaurants and pharmacy. The apartment consists of an entrance hall, to your left you have a complete bathroom with a walk in shower. to the right you have a good sized separate and fully fitted kitchen. The living room has space both for dining table and sofa and TV corner and opens up to the spacious south facing terrace and private garden. There are 2 bedrooms with fitted wardrobes and another bathroom with a bathtub. One of the bedrooms has direct access to the terrace. From the private garden you just open the gate to the communal garden and pool area (at the moment under maintanence). The apartment comes with a private garage space and a storage. The apartment is rented out for 6 months and can only be viewed at certain dates: 21/10, 4/11, 18/11, 2/12, 16/12, 6/1, 20/1, 3/2, 17/2, 3/3, 17/3 and 31/3.