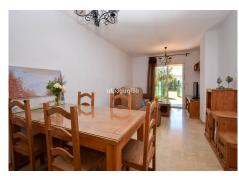

R4657936

Riviera del Sol

REF# R4657936 229.000 €

| BEDS | BATHS | BUILT  | TERRACE |
|------|-------|--------|---------|
| 2    | 2     | 102 m² | 35 m²   |

South facing garden apartment in Riviera del Sol South facing garden apartment in Riviera del Sol with private garage and storage. Easy access to communal pool area and proximity to several golf courses and the toll road with only 25 minutes to Málaga airport. A few minutes drive from popular Max Beach, Mijas beautiful beach walk and the commercial center in Riviera with supermarkets, restaurants and pharmacy. The apartment consists of an entrance hall, to your left you have a complete bathroom with a walk in shower. to the right you have a good sized separate and fully fitted kitchen. The living room has space both for dining table and sofa and TV corner and opens up to the spacious south facing terrace and private garden. There are 2 bedrooms with fitted wardrobes and another bathroom with a bathtub. One of the bedrooms has direct access to the terrace. From the private garden you just open the gate to the communal garden and pool area (at the moment under maintanence). The apartment comes with a private garage space and a storage. The apartment is rented out for 6 months and can only be viewed at certain dates: 21/10, 4/11, 18/11, 2/12, 16/12, 6/1, 20/1, 3/2, 17/2, 3/3, 17/3 and 31/3.