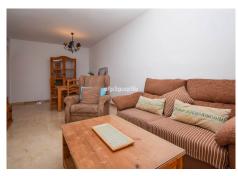

R4657936

Riviera del Sol

REF# R4657936 229.000 €

| BEDS | BATHS | BUILT  | TERRACE |
|------|-------|--------|---------|
| 2    | 2     | 102 m² | 35 m²   |

South facing garden apartment in Riviera del Sol South facing garden apartment in Riviera del Sol with private garage and storage. Easy access to communal pool area and proximity to several golf courses and the toll road with only 25 minutes to Málaga airport. A few minutes drive from popular Max Beach, Mijas beautiful beach walk and the commercial center in Riviera with supermarkets, restaurants and pharmacy. The apartment consists of an entrance hall, to your left you have a complete bathroom with a walk in shower. to the right you have a good sized separate and fully fitted kitchen. The living room has space both for dining table and sofa and TV corner and opens up to the spacious south facing terrace and private garden. There are 2 bedrooms with fitted wardrobes and another bathroom with a bathtub. One of the bedrooms has direct access to the terrace. From the private garden you just open the gate to the communal garden and pool area (at the moment under maintanence). The apartment comes with a private garage space and a storage. The apartment is rented out for 6 months and can only be viewed at certain dates: 21/10, 4/11, 18/11, 2/12, 16/12, 6/1, 20/1, 3/2, 17/2, 3/3, 17/3 and 31/3.