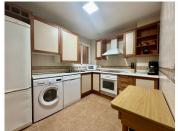

R4657936

Riviera del Sol

REF# R4657936 229.000 €

| BEDS | BATHS | BUILT  | TERRACE |
|------|-------|--------|---------|
| 2    | 2     | 102 m² | 35 m²   |

South facing garden apartment in Riviera del Sol South facing garden apartment in Riviera del Sol with private garage and storage. Easy access to communal pool area and proximity to several golf courses and the toll road with only 25 minutes to Málaga airport. A few minutes drive from popular Max Beach, Mijas beautiful beach walk and the commercial center in Riviera with supermarkets, restaurants and pharmacy. The apartment consists of an entrance hall, to your left you have a complete bathroom with a walk in shower. to the right you have a good sized separate and fully fitted kitchen. The living room has space both for dining table and sofa and TV corner and opens up to the spacious south facing terrace and private garden. There are 2 bedrooms with fitted wardrobes and another bathroom with a bathtub. One of the bedrooms has direct access to the terrace. From the private garden you just open the gate to the communal garden and pool area (at the moment under maintanence). The apartment comes with a private garage space and a storage. The apartment is rented out for 6 months and can only be viewed at certain dates: 21/10, 4/11, 18/11, 2/12, 16/12, 6/1, 20/1, 3/2, 17/2, 3/3, 17/3 and 31/3.