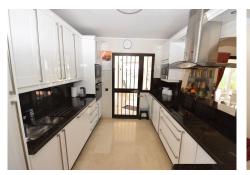

## R4657558

Mijas Costa

REF# R4657558 745.000 €

| BEDS | BATHS | BUILT  | PLOT   | TERRACE |
|------|-------|--------|--------|---------|
| 4    | 2     | 193 m² | 979 m² | 150 m²  |

This stunning single-level villa is situated on a spacious plot and boasts a large swimming pool, multiple terraces, and a beautifully landscaped garden that is easy to maintain. Access to the property is through an automated security gate, leading to a covered car port with ample parking space. Upon entering the villa, you are greeted by a spacious lounge/dining room featuring a log burning fireplace and four large patio doors that open up to the covered terrace, open terrace, and private swimming pool. Adjacent to the lounge is a modern, fully equipped kitchen with direct access to the covered terrace. From the terrace, you can enjoy breath taking views of the upcoming Gran Parque de la Costa del Sol, Fuengirola, and even the Sierra Nevada in the distance. Turning left on the terrace, you can see all the way up to Mijas Pueblo. For an even more enhanced view, there is a rooftop solarium accessible via an external staircase. Inside the villa, you will find a lovely master bedroom with built-in wardrobes and an en-suite bathroom featuring a separate shower and underfloor heating. This bedroom also has direct access to the covered terrace and offers delightful views. The main guest bedroom also includes built-in wardrobes, and there is a separate shower room with underfloor heating. Bedroom three is currently being used as an office. From this bedroom, you can access the spacious annex lounge/bedroom four, which features skylight windows and a kitchen area. This part of the villa has an independent entrance from the driveway, making it suitable for separate +34 951 123 083 | +44 (0)330 179 8687 | info@idiliqestates.com Local 28, Edificio D, Centro de Negocios Puerta de Banús, N-340, Km 175, 29660 Nueva Andlaucia