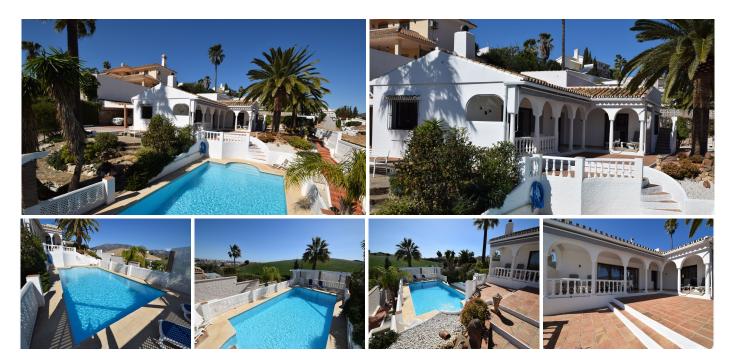

## R4657558

Mijas Costa

REF# R4657558 745.000 €

| BEDS | BATHS | BUILT  | PLOT   | TERRACE |
|------|-------|--------|--------|---------|
| 4    | 2     | 193 m² | 979 m² | 150 m²  |

This stunning single-level villa is situated on a spacious plot and boasts a large swimming pool, multiple terraces, and a beautifully landscaped garden that is easy to maintain. Access to the property is through an automated security gate, leading to a covered car port with ample parking space. Upon entering the villa, you are greeted by a spacious lounge/dining room featuring a log burning fireplace and four large patio doors that open up to the covered terrace, open terrace, and private swimming pool. Adjacent to the lounge is a modern, fully equipped kitchen with direct access to the covered terrace. From the terrace, you can enjoy breath taking views of the upcoming Gran Parque de la Costa del Sol, Fuengirola, and even the Sierra Nevada in the distance. Turning left on the terrace, you can see all the way up to Mijas Pueblo. For an even more enhanced view, there is a rooftop solarium accessible via an external staircase. Inside the villa, you will find a lovely master bedroom with built-in wardrobes and an en-suite bathroom featuring a separate shower and underfloor heating. This bedroom also has direct access to the covered terrace and offers delightful views. The main guest bedroom also includes built-in wardrobes, and there is a separate shower room with underfloor heating. Bedroom three is currently being used as an office. From this bedroom, you can access the spacious annex lounge/bedroom four, which features skylight windows and a kitchen area. This part of the villa has an independent entrance from the driveway, making it suitable for separate +34 951 123 083 | +44 (0)330 179 8687 | info@idiliqestates.com Local 28, Edificio D, Centro de Negocios Puerta de Banús, N-340, Km 175, 29660 Nueva Andlaucia