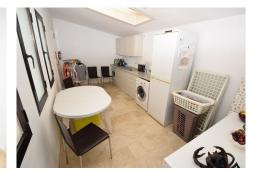

## R4657558

Mijas Costa

REF# R4657558 745.000 €

| BEDS | BATHS | BUILT  | PLOT   | TERRACE |
|------|-------|--------|--------|---------|
| 4    | 2     | 193 m² | 979 m² | 150 m²  |

This stunning single-level villa is situated on a spacious plot and boasts a large swimming pool, multiple terraces, and a beautifully landscaped garden that is easy to maintain. Access to the property is through an automated security gate, leading to a covered car port with ample parking space. Upon entering the villa, you are greeted by a spacious lounge/dining room featuring a log burning fireplace and four large patio doors that open up to the covered terrace, open terrace, and private swimming pool. Adjacent to the lounge is a modern, fully equipped kitchen with direct access to the covered terrace. From the terrace, you can enjoy breath taking views of the upcoming Gran Parque de la Costa del Sol, Fuengirola, and even the Sierra Nevada in the distance. Turning left on the terrace, you can see all the way up to Mijas Pueblo. For an even more enhanced view, there is a rooftop solarium accessible via an external staircase. Inside the villa, you will find a lovely master bedroom with built-in wardrobes and an en-suite bathroom featuring a separate shower and underfloor heating. This bedroom also has direct access to the covered terrace and offers delightful views. The main guest bedroom also includes built-in wardrobes, and there is a separate shower room with underfloor heating. Bedroom three is currently being used as an office. From this bedroom, you can access the spacious annex lounge/bedroom four, which features skylight windows and a kitchen area. This part of the villa has an independent entrance from the driveway, making it suitable for separate +34 951 123 083 | +44 (0)330 179 8687 | info@idiliqestates.com Local 28, Edificio D, Centro de Negocios Puerta de Banús, N-340, Km 175, 29660 Nueva Andlaucia