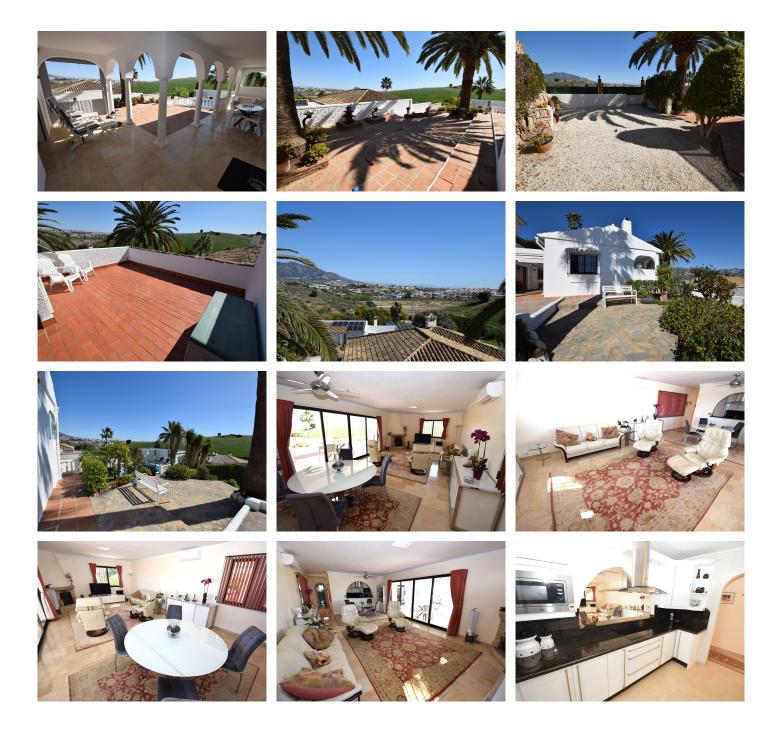

## R4657558

Mijas Costa

REF# R4657558 745.000 €

| BEDS | BATHS | BUILT  | PLOT   | TERRACE |
|------|-------|--------|--------|---------|
| 4    | 2     | 193 m² | 979 m² | 150 m²  |

This stunning single-level villa is situated on a spacious plot and boasts a large swimming pool, multiple terraces, and a beautifully landscaped garden that is easy to maintain. Access to the property is through an automated security gate, leading to a covered car port with ample parking space. Upon entering the villa, you are greeted by a spacious lounge/dining room featuring a log burning fireplace and four large patio doors that open up to the covered terrace, open terrace, and private swimming pool. Adjacent to the lounge is a modern, fully equipped kitchen with direct access to the covered terrace. From the terrace, you can enjoy breath taking views of the upcoming Gran Parque de la Costa del Sol, Fuengirola, and even the Sierra Nevada in the distance. Turning left on the terrace, you can see all the way up to Mijas Pueblo. For an even more enhanced view, there is a rooftop solarium accessible via an external staircase. Inside the villa, you will find a lovely master bedroom with built-in wardrobes and an en-suite bathroom featuring a separate shower and underfloor heating. This bedroom also has direct access to the covered terrace and offers delightful views. The main guest bedroom also includes built-in wardrobes, and there is a separate shower room with underfloor heating. Bedroom three is currently being used as an office. From this bedroom, you can access the spacious annex lounge/bedroom four, which features skylight windows and a kitchen area. This part of the villa has an independent entrance from the driveway, making it suitable for separate +34 951 123 083 | +44 (0)330 179 8687 | info@idiliqestates.com Local 28, Edificio D, Centro de Negocios Puerta de Banús, N-340, Km 175, 29660 Nueva Andlaucia

## IDILIQ estates

accommodation based on your family's needs. At the rear of the property, there is a storage room/workshop and a dressing room with ample wardrobe space. Whether you are looking for a permanent residence or a holiday home, this villa is an ideal choice. Early viewing is highly recommended.