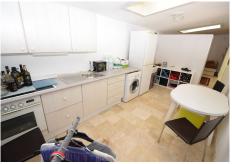

## R4657558

Mijas Costa

REF# R4657558 745.000 €

| BEDS | BATHS | BUILT  | PLOT   | TERRACE |
|------|-------|--------|--------|---------|
| 4    | 2     | 193 m² | 979 m² | 150 m²  |

This stunning single-level villa is situated on a spacious plot and boasts a large swimming pool, multiple terraces, and a beautifully landscaped garden that is easy to maintain. Access to the property is through an automated security gate, leading to a covered car port with ample parking space. Upon entering the villa, you are greeted by a spacious lounge/dining room featuring a log burning fireplace and four large patio doors that open up to the covered terrace, open terrace, and private swimming pool. Adjacent to the lounge is a modern, fully equipped kitchen with direct access to the covered terrace. From the terrace, you can enjoy breath taking views of the upcoming Gran Parque de la Costa del Sol, Fuengirola, and even the Sierra Nevada in the distance. Turning left on the terrace, you can see all the way up to Mijas Pueblo. For an even more enhanced view, there is a rooftop solarium accessible via an external staircase. Inside the villa, you will find a lovely master bedroom with built-in wardrobes and an en-suite bathroom featuring a separate shower and underfloor heating. This bedroom also has direct access to the covered terrace and offers delightful views. The main guest bedroom also includes built-in wardrobes, and there is a separate shower room with underfloor heating. Bedroom three is currently being used as an office. From this bedroom, you can access the spacious annex lounge/bedroom four, which features skylight windows and a kitchen area. This part of the villa has an independent entrance from the driveway, making it suitable for separate +34 951 123 083 | +44 (0)330 179 8687 | info@idiliqestates.com Local 28, Edificio D, Centro de Negocios Puerta de Banús, N-340, Km 175, 29660 Nueva Andlaucia