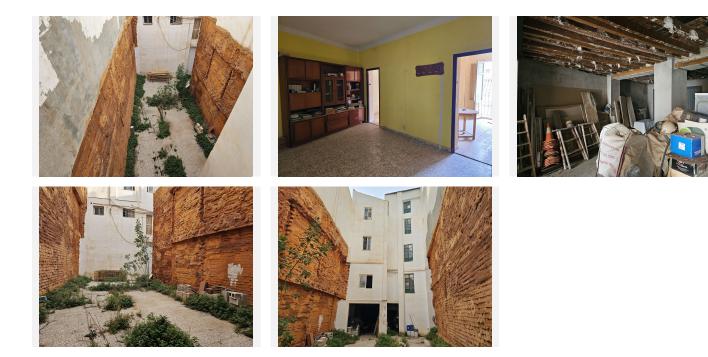

## Málaga

REF# R4656931 1.649.000 €

| BEDS | BATHS | BUILT  | PLOT   | TERRACE |
|------|-------|--------|--------|---------|
| 6    | 6     | 527 m² | 195 m² | 150 m²  |

COMPLETE BUILDING IN THE CENTER OF MÁLAGA Complete building, ideal for investment as Tourist Apartments or Hostel or if you want to have a large property in the center of Malaga. The options are many, being able to divide the property into up to 6 apartments with the possibility of parking. It is located in an area near the Corte Inglés de Málaga, close to all services and less than 10 minutes walk from the old town center of the city. It has a ground floor for commercial premises or housing, with access to a large backyard of more than 100 square meters with the possibility of parking or terrace for commercial premises. First floor where you can have 2 apartments Second floor where you can have 2 apartments Third floor where you can have two apartments Solarium terrace to enjoy panoramic views over the city of Malaga and the possibility of a recreation area, swimming pool or whatever suits your needs. Do not miss the opportunity to make a visit if you want to have a building in the center of Malaga with great opportunities and a great location.