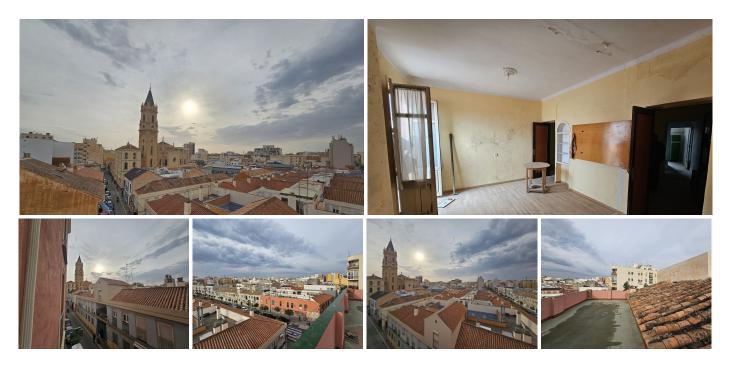

## Málaga

REF# R4656931 1.649.000 €

| BEDS | BATHS | BUILT  | PLOT   | TERRACE |
|------|-------|--------|--------|---------|
| 6    | 6     | 527 m² | 195 m² | 150 m²  |

COMPLETE BUILDING IN THE CENTER OF MÁLAGA Complete building, ideal for investment as Tourist Apartments or Hostel or if you want to have a large property in the center of Malaga. The options are many, being able to divide the property into up to 6 apartments with the possibility of parking. It is located in an area near the Corte Inglés de Málaga, close to all services and less than 10 minutes walk from the old town center of the city. It has a ground floor for commercial premises or housing, with access to a large backyard of more than 100 square meters with the possibility of parking or terrace for commercial premises. First floor where you can have 2 apartments Second floor where you can have 2 apartments Third floor where you can have two apartments Solarium terrace to enjoy panoramic views over the city of Malaga and the possibility of a recreation area, swimming pool or whatever suits your needs. Do not miss the opportunity to make a visit if you want to have a building in the center of Malaga with great opportunities and a great location.