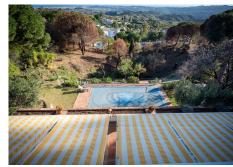

Welcome to Casa Domingo. Casa Domingo is located in the exclusive urbanization of Valtocado which is known for its amazing views and relaxing lifestyle in the middle of nature. The villa is of typical Spanish design with northern European influences on the inside. Located at the end of a quiet cull de sac, Casa Domingo offers 5 Bedrooms and 4 bathrooms, of which 3 are ensuite. Entering the house we find a bright, modern and big kitchen and a very spacious, bright living room with big sliding windows to make the most of the amazing panoramic views. On this level, we also find the master bedroom with an ensuite bathroom and a guest toilet close to the entrance of the house. One level down, we find a storage room neatly packed away under the stairs. Here you can find 4 bedrooms with direct access to the terraces. 1 of the bedrooms is an independent bedroom with an en-suite that cannot be accessed from within the house. This bedroom would be perfect to use as a guest room, holiday rental or for a caretaker. The pool and extensive gardens do not take away the view and can be used in full privacy. Casa Domingo is surrounded by trees, which makes sure the house has full privacy. It is located in the middle of nature, and yet only a short drive down to the coast.