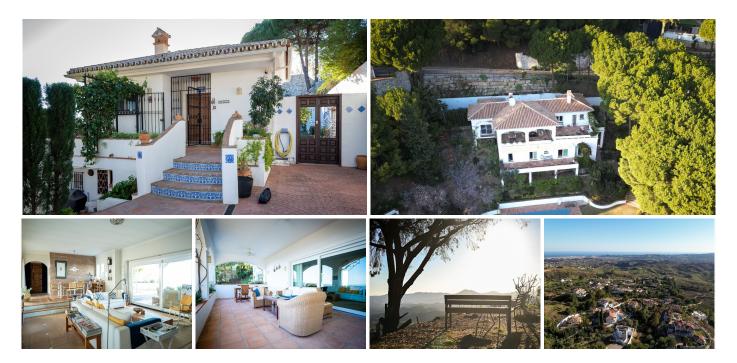

## R4656631

Valtocado

REF# R4656631 950.000 €

| BEDS | BATHS | BUILT  | PLOT                | TERRACE |
|------|-------|--------|---------------------|---------|
| 5    | 4     | 339 m² | 2278 m <sup>2</sup> | 100 m²  |

Welcome to Casa Domingo. Casa Domingo is located in the exclusive urbanization of Valtocado which is known for its amazing views and relaxing lifestyle in the middle of nature. The villa is of typical Spanish design with northern European influences on the inside. Located at the end of a quiet cull de sac, Casa Domingo offers 5 Bedrooms and 4 bathrooms, of which 3 are ensuite. Entering the house we find a bright, modern and big kitchen and a very spacious, bright living room with big sliding windows to make the most of the amazing panoramic views. On this level, we also find the master bedroom with an ensuite bathroom and a guest toilet close to the entrance of the house. One level down, we find a storage room neatly packed away under the stairs. Here you can find 4 bedrooms with direct access to the terraces. 1 of the bedrooms is an independent bedroom with an en-suite that cannot be accessed from within the house. This bedroom would be perfect to use as a guest room, holiday rental or for a caretaker. The pool and extensive gardens do not take away the view and can be used in full privacy. Casa Domingo is surrounded by trees, which makes sure the house has full privacy. It is located in the middle of nature, and yet only a short drive down to the coast.