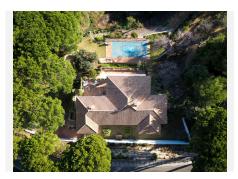

## R4656631

Valtocado

REF# R4656631 950.000 €

| BEDS | BATHS | BUILT  | PLOT                | TERRACE |
|------|-------|--------|---------------------|---------|
| 5    | 4     | 339 m² | 2278 m <sup>2</sup> | 100 m²  |

Welcome to Casa Domingo. Casa Domingo is located in the exclusive urbanization of Valtocado which is known for its amazing views and relaxing lifestyle in the middle of nature. The villa is of typical Spanish design with northern European influences on the inside. Located at the end of a quiet cull de sac, Casa Domingo offers 5 Bedrooms and 4 bathrooms, of which 3 are ensuite. Entering the house we find a bright, modern and big kitchen and a very spacious, bright living room with big sliding windows to make the most of the amazing panoramic views. On this level, we also find the master bedroom with an ensuite bathroom and a guest toilet close to the entrance of the house. One level down, we find a storage room neatly packed away under the stairs. Here you can find 4 bedrooms with direct access to the terraces. 1 of the bedrooms is an independent bedroom with an en-suite that cannot be accessed from within the house. This bedroom would be perfect to use as a guest room, holiday rental or for a caretaker. The pool and extensive gardens do not take away the view and can be used in full privacy. Casa Domingo is surrounded by trees, which makes sure the house has full privacy. It is located in the middle of nature, and yet only a short drive down to the coast.