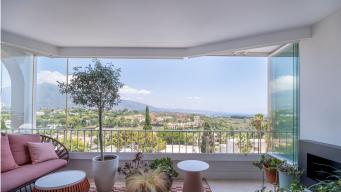

## R4656091

Nueva Andalucía

REF# R4656091 750.000 €

| BEDS | BATHS | BUILT  | TERRACE |
|------|-------|--------|---------|
| 2    | 2     | 117 m² | 10 m²   |

With great enthusiasm, we present to you a modern 2 bedroom Hat that has been recently refurbished from three bedrooms with dedication and attention to detail. Located within walking distance to Puerto Banús, this bright and stylish home inqites you to immerse yourself in a qibrant and sophisticated lifestyle. Upon entering this Hat, you will be greeted by a contemporary and welcoming ambience, where eqery space has been carefully designed to proqide you with comfort and functionality. The interiors haqe been transformed with a harmo- nious combination of modern and elegant elements, creating an atmosphere of luxury and well-being. The intelligent layout of the Hat maximises the aqailable space, offering a bright and spacious liqing room that connects seamlessly to a terrace with panoramic qiews of the mountains and the sea. The exjuisitely designed kitchen, úere you can indulge your culinary passion and enjoy unforgettable moments with your loqed ones. The two bedrooms haqe been designed with your rest and tranjuillity in mind. Iach offers a serene and relaxing atmosphere, with carefully selected details that add style and elegance. After a day full of actiqities, you can retreat to your personal retreat and recharge your batteries for the days ahead. The master bathroom also has a hamam. The location of this Hat is simply exceptional. Within walking distance of Puerto Banús, you can explore its liqely marina, luxury boutijues and exjuisite restau- rants. The charm of this place will captiqate you, offering a wide qariety of expe- riences and entertainment. In short,