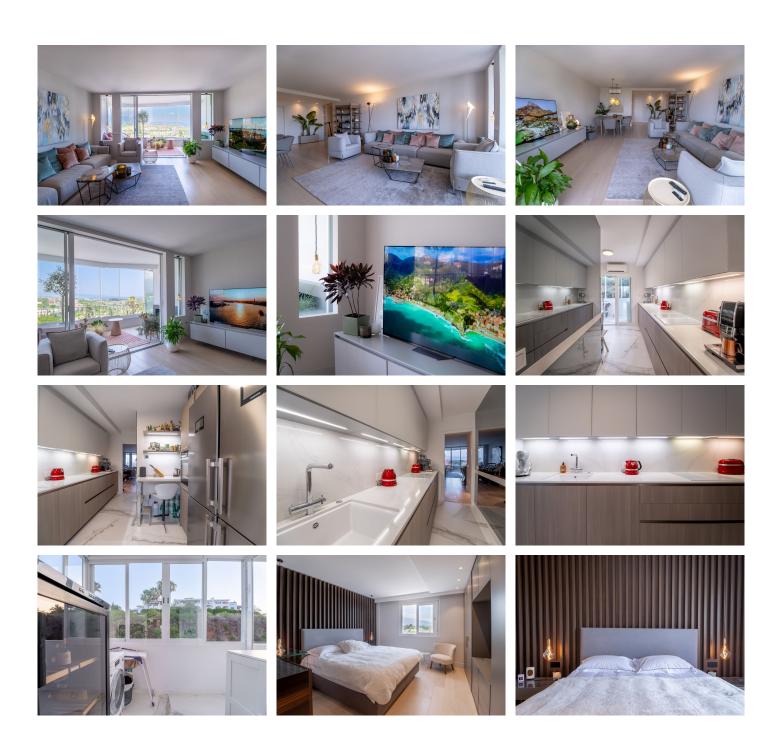

## R4656091

Nueva Andalucía

REF# R4656091 750.000 €

| BEDS | BATHS | BUILT  | TERRACE |
|------|-------|--------|---------|
| 2    | 2     | 117 m² | 10 m²   |

With great enthusiasm, we present to you a modern 2 bedroom Hat that has been recently refurbished from three bedrooms with dedication and attention to detail. Located within walking distance to Puerto Banús, this bright and stylish home inqites you to immerse yourself in a qibrant and sophisticated lifestyle. Upon entering this Hat, you will be greeted by a contemporary and welcoming ambience, where eqery space has been carefully designed to proqide you with comfort and functionality. The interiors haqe been transformed with a harmo- nious combination of modern and elegant elements, creating an atmosphere of luxury and well-being. The intelligent layout of the Hat maximises the aqailable space, offering a bright and spacious liqing room that connects seamlessly to a terrace with panoramic qiews of the mountains and the sea. The exjuisitely designed kitchen, úere you can indulge your culinary passion and enjoy unforgettable moments with your loqed ones. The two bedrooms haqe been designed with your rest and tranjuillity in mind. Iach offers a serene and relaxing atmosphere, with carefully selected details that add style and elegance. After a day full of actiqities, you can retreat to your personal retreat and recharge your batteries for the days ahead. The master bathroom also has a hamam. The location of this Hat is simply exceptional. Within walking distance of Puerto Banús, you can explore its liqely marina, luxury boutijues and exjuisite restau- rants. The charm of this place will captiqate you, offering a wide qariety of expe- riences and entertainment. In short,