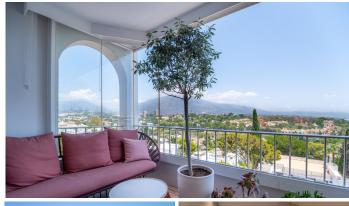

## R4656091

Nueva Andalucía

REF# R4656091 750.000 €

| BEDS | BATHS | BUILT  | TERRACE |
|------|-------|--------|---------|
| 2    | 2     | 117 m² | 10 m²   |

With great enthusiasm, we present to you a modern 2 bedroom Hat that has been recently refurbished from three bedrooms with dedication and attention to detail. Located within walking distance to Puerto Banús, this bright and stylish home inqites you to immerse yourself in a qibrant and sophisticated lifestyle. Upon entering this Hat, you will be greeted by a contemporary and welcoming ambience, where eqery space has been carefully designed to proqide you with comfort and functionality. The interiors haqe been transformed with a harmo- nious combination of modern and elegant elements, creating an atmosphere of luxury and well-being. The intelligent layout of the Hat maximises the aqailable space, offering a bright and spacious liqing room that connects seamlessly to a terrace with panoramic qiews of the mountains and the sea. The exjuisitely designed kitchen, úere you can indulge your culinary passion and enjoy unforgettable moments with your loqed ones. The two bedrooms haqe been designed with your rest and tranjuillity in mind. Iach offers a serene and relaxing atmosphere, with carefully selected details that add style and elegance. After a day full of actiqities, you can retreat to your personal retreat and recharge your batteries for the days ahead. The master bathroom also has a hamam. The location of this Hat is simply exceptional. Within walking distance of Puerto Banús, you can explore its liqely marina, luxury boutijues and exjuisite restau- rants. The charm of this place will captiqate you, offering a wide qariety of expe- riences and entertainment. In short,