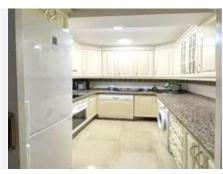

R4655623

La Carihuela

REF# R4655623 680.000 €

| BEDS | BATHS | BUILT  | TERRACE |
|------|-------|--------|---------|
| 4    | 2     | 111 m² | 16 m²   |

Nestled within a frontline beach complex, this 4-bedroom property offers a great investment opportunity. From its prime location, you'll enjoy stunning sea views and easy access to the nearby port Puerto Marina in Benalmádena and all the amenities. With a coveted south orientation, soak up the sunshine as you relax by the serene swimming pool. Your convenience is ensured with a secure garage space and additional storage. Step onto not one, but two terraces, where you can unwind and soak in the panoramic views of the sea and beach promenade. Inside, discover four bedrooms, including two with direct access to the terraces and captivating sea views. The two bathrooms feature showers while the light-filled living room beckons with its inviting ambiance and terrace access. Prepare culinary delights in the separate, fully fitted kitchen, then venture out to explore the vibrant community, with restaurants and shops just steps away. Seize the opportunity to own this coastal gem – your ideal investment awaits!