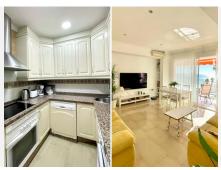

R4655623

La Carihuela

REF# R4655623 680.000 €

| BEDS | BATHS | BUILT  | TERRACE |
|------|-------|--------|---------|
| 4    | 2     | 111 m² | 16 m²   |

Nestled within a frontline beach complex, this 4-bedroom property offers a great investment opportunity. From its prime location, you'll enjoy stunning sea views and easy access to the nearby port Puerto Marina in Benalmádena and all the amenities. With a coveted south orientation, soak up the sunshine as you relax by the serene swimming pool. Your convenience is ensured with a secure garage space and additional storage. Step onto not one, but two terraces, where you can unwind and soak in the panoramic views of the sea and beach promenade. Inside, discover four bedrooms, including two with direct access to the terraces and captivating sea views. The two bathrooms feature showers while the light-filled living room beckons with its inviting ambiance and terrace access. Prepare culinary delights in the separate, fully fitted kitchen, then venture out to explore the vibrant community, with restaurants and shops just steps away. Seize the opportunity to own this coastal gem – your ideal investment awaits!