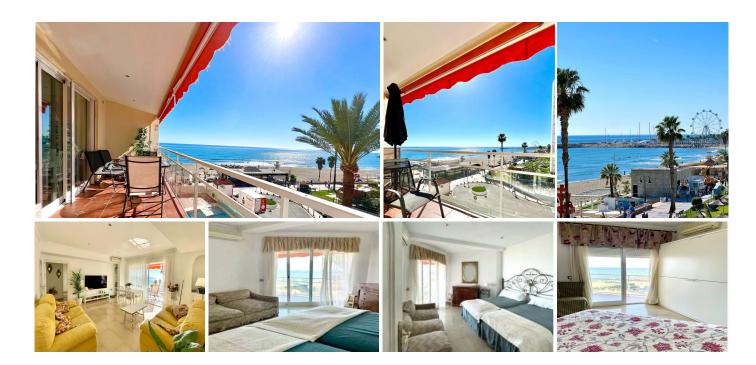

R4655623

La Carihuela

REF# R4655623 680.000 €

| BEDS | BATHS | BUILT  | TERRACE |
|------|-------|--------|---------|
| 4    | 2     | 111 m² | 16 m²   |

Nestled within a frontline beach complex, this 4-bedroom property offers a great investment opportunity. From its prime location, you'll enjoy stunning sea views and easy access to the nearby port Puerto Marina in Benalmádena and all the amenities. With a coveted south orientation, soak up the sunshine as you relax by the serene swimming pool. Your convenience is ensured with a secure garage space and additional storage. Step onto not one, but two terraces, where you can unwind and soak in the panoramic views of the sea and beach promenade. Inside, discover four bedrooms, including two with direct access to the terraces and captivating sea views. The two bathrooms feature showers while the light-filled living room beckons with its inviting ambiance and terrace access. Prepare culinary delights in the separate, fully fitted kitchen, then venture out to explore the vibrant community, with restaurants and shops just steps away. Seize the opportunity to own this coastal gem – your ideal investment awaits!