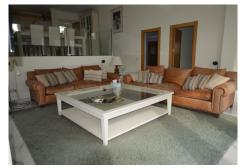

The entry of the villa is on the uper floor with a sunny beautiful kitchen, eating area and another 5th bedroom or office room on lever 2. You can see the living room inside the same area o a lower level with wide windows towards te pool and another teraaze on that lower level with great views, all in white modernised. On ythis level you find the other 2 doble bedrooms ensuite, all very spacious, and with access to the upper garden with west orientation, from this upper garfden you have acces to the pool which is situatet just in front of the living room.