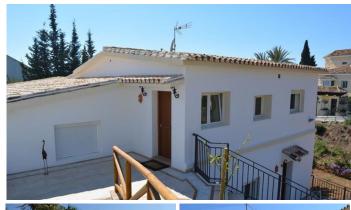

## R4653064

**PEI** Rosario

REF# R4653064 1.050.000 €

| BEDS | BATHS | BUILT  | PLOT    | TERRACE |
|------|-------|--------|---------|---------|
| 4    | 4     | 194 m² | 1050 m² | 110 m²  |

Fantantic villa in el Rosario with a big plot of 1050m2 and sea views from many spots and 2 of the several teraces. This urbanisation has a nice hill upwards to conceive the best views on the top area.

The entry of the villa is on the uper floor with a sunny beautiful kitchen, eating area and another 5th bedroom or office room on lever 2. You can see the living room inside the same area o a lower level with wide windows towards te pool and another teraaze on that lower level with great views, all in white modernised. On ythis level you find the other 2 doble bedrooms ensuite, all very spacious, and with access to the upper garden with west orientation, from this upper garfden you have acces to the pool which is situatet just in front of the living room.