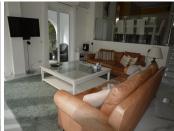

The entry of the villa is on the uper floor with a sunny beautiful kitchen, eating area and another 5th bedroom or office room on lever 2. You can see the living room inside the same area o a lower level with wide windows towards te pool and another teraaze on that lower level with great views, all in white modernised. On ythis level you find the other 2 doble bedrooms ensuite, all very spacious, and with access to the upper garden with west orientation, from this upper garfden you have acces to the pool which is situatet just in front of the living room.