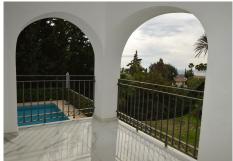

## R4653064

**PEI** Rosario

REF# R4653064 1.050.000 €

| BEDS | BATHS | BUILT  | PLOT    | TERRACE |
|------|-------|--------|---------|---------|
| 4    | 4     | 194 m² | 1050 m² | 110 m²  |

Fantantic villa in el Rosario with a big plot of 1050m2 and sea views from many spots and 2 of the several teraces. This urbanisation has a nice hill upwards to conceive the best views on the top area.

The entry of the villa is on the uper floor with a sunny beautiful kitchen, eating area and another 5th bedroom or office room on lever 2. You can see the living room inside the same area o a lower level with wide windows towards te pool and another teraaze on that lower level with great views, all in white modernised. On ythis level you find the other 2 doble bedrooms ensuite, all very spacious, and with access to the upper garden with west orientation, from this upper garfden you have acces to the pool which is situatet just in front of the living room.

The upper garden over the pool has a barbacue area on a higer level with fantastic sea views and the eparking on the next higher level would make a terrace with the most amazing views, it just needs to be