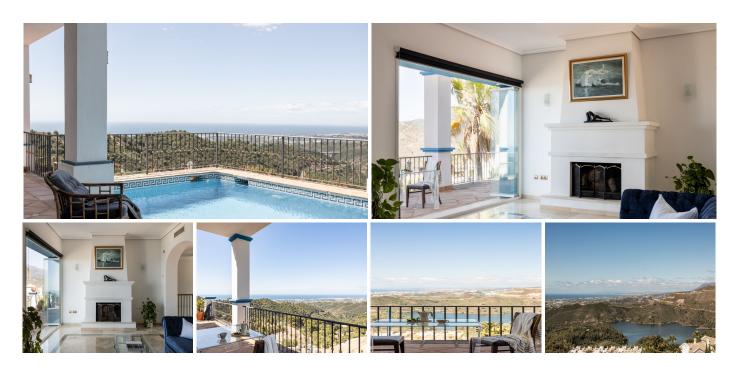

## HOUSE 3 BEDROOMS 3 BATHROOMS IN ISTÁN

REF# R4650970 1.500.000 €

| BEDS | BATHS | BUILT  | PLOT   | TERRACE |
|------|-------|--------|--------|---------|
| 3    | 3     | 267 m² | 939 m² | 70 m²   |

A fabulously located South facing villa set on the higher part of the Sierra Blanca Country Club, enjoying a unique location boasting fantastic views of the mountains, the lake of Istán as well as to the Mediterranean coast all the way to Gibraltar.

The property comprises of a luminous living room with fireplace and high ceiling and sliding doors to a large terrace with the amazing panoramic views, and the master bedroom en suite also with access to the terrace, and a large kitchen with a full dining area. The lower floor consists of two more bedrooms en suite with direct access to a big patio, additional terraces and the swimming pool. On this floor there is another family room and lounge area that could be easily converted back into a bedroom.

There is also an independent room adjacent to the kitchen that is being used as a gym which could also be converted into a staff or guests bedroom or a covered garage.

A quiet and private location, Sierra Blanca Country Club is a 24h Security gated community of villas and townhouses whilst only being just ten minutes to the beach, the Golden Mile and the luxury boutiques and +34 951 123 083 | +44 (0)330 179 8687 | info@idiliqestates.com Local 28, Edificio D, Centro de Negocios Puerta de Banús, N-340, Km 175, 29660 Nueva Andlaucia