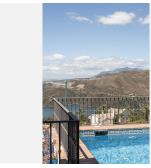

## HOUSE 3 BEDROOMS 3 BATHROOMS IN ISTÁN

REF# R4650970 1.500.000 €

| BEDS | BATHS | BUILT  | PLOT   | TERRACE |
|------|-------|--------|--------|---------|
| 3    | 3     | 267 m² | 939 m² | 70 m²   |

A fabulously located South facing villa set on the higher part of the Sierra Blanca Country Club, enjoying a unique location boasting fantastic views of the mountains, the lake of Istán as well as to the Mediterranean coast all the way to Gibraltar.

The property comprises of a luminous living room with fireplace and high ceiling and sliding doors to a large terrace with the amazing panoramic views, and the master bedroom en suite also with access to the terrace, and a large kitchen with a full dining area. The lower floor consists of two more bedrooms en suite with direct access to a big patio, additional terraces and the swimming pool. On this floor there is another family room and lounge area that could be easily converted back into a bedroom.