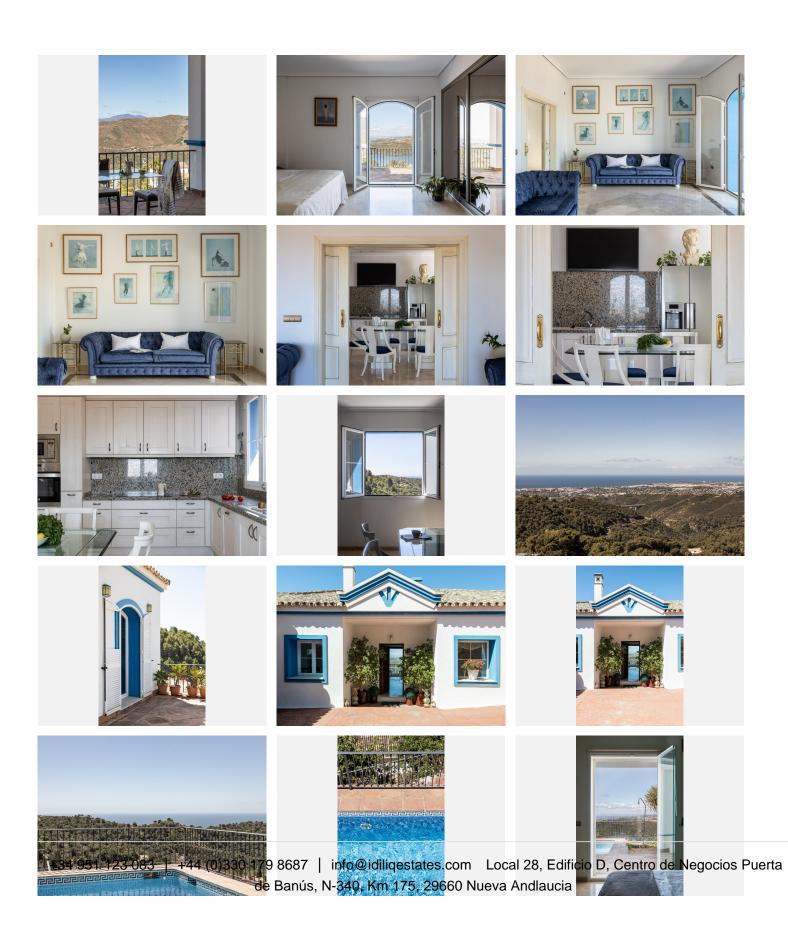

The property comprises of a luminous living room with fireplace and high ceiling and sliding doors to a large terrace with the amazing panoramic views, and the master bedroom en suite also with access to the terrace, and a large kitchen with a full dining area. The lower floor consists of two more bedrooms en suite with direct access to a big patio, additional terraces and the swimming pool. On this floor there is another family room and lounge area that could be easily converted back into a bedroom.

There is also an independent room adjacent to the kitchen that is being used as a gym which could also be converted into a staff or guests bedroom or a covered garage.

A quiet and private location, Sierra Blanca Country Club is a 24h Security gated community of villas and townhouses whilst only being just ten minutes to the beach, the Golden Mile and the luxury boutiques and +34 951 123 083 | +44 (0)330 179 8687 | info@idiliqestates.com Local 28, Edificio D, Centro de Negocios Puerta de Banús, N-340, Km 175, 29660 Nueva Andlaucia