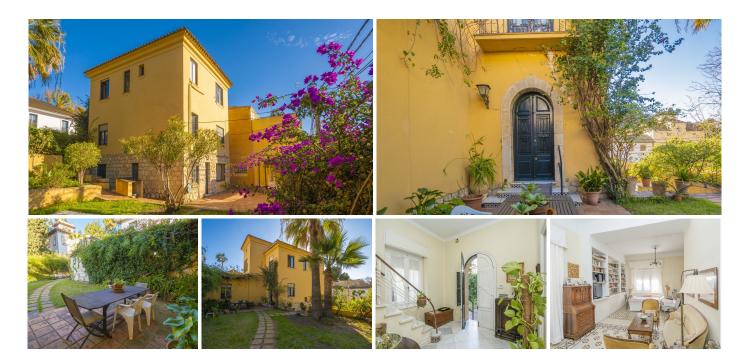

## HOUSE 8 BEDROOMS 5 BATHROOMS IN MÁLAGA

• Málaga

REF# R4649968 2.950.000 €

| BEDS | BATHS | BUILT  | PLOT   |
|------|-------|--------|--------|
| 8    | 5     | 236 m² | 567 m² |

Location, Location, absolute Location. Come and discover with us this hidden gem at the undisputed best residential area in Málaga. Joining absolute tranquility, discretion and surrounded by every amenity needed, El Limonar area is a consolidated residential zone in Málaga populated mostly by detached villas with garden and some small blocks with a few dwellings each and not too high. This arrangement provides the mentioned tranquility as well as a profusion of trees and greenery not seen at any other Malaga area. Schools, supermarkets, and more, can be easily found at the surroundings, entitling the premises as a proficient residential spot and at just 500m from La Caleta beach!!!. Nestled in a 567sqm plot, this stately house comprises 236sqm built distributed on three floors. Entering the gates, located on one of the borough's main road, and despite that fact, the whole home and plot are still noiseless, one finds a path leading to the entrance of the house, an enchanting Toscana scented façade with a welcoming open air lounge area with table and chairs profiting the shade and temperature in the sunny and hot at times Málaga city. The premises themselves are in need of restoration, for one notices the age in windows and carpentry, but one also notices the superb hydraulic tiling, the ambient provided by the high ceilings (up to 2,85m high), the classy staircase twisting on herself to lead to a first floor where the rest of the bedrooms stand. On the ground 510 to 2,85m high the main local state of the holes of t

the kitchen, a proper dining room and a guest toilette. There is as well a room acting as office and a bedroom with bathroom en suite. On the upper floor, three bedrooms, plus a small cabinet acting as another bedroom, a bathroom and the main bedroom and the bathroom. Every room with windows and loads of light. Eventually, the basement, that due to the plot features is not underfloor but stands at the floor level, lower at this side of the property. Here we find three more rooms, with bathroom, guest toilette and utility room. In short, a property full of possibilities, with a gifted location and a granted investment both for the size and status of the dwelling.